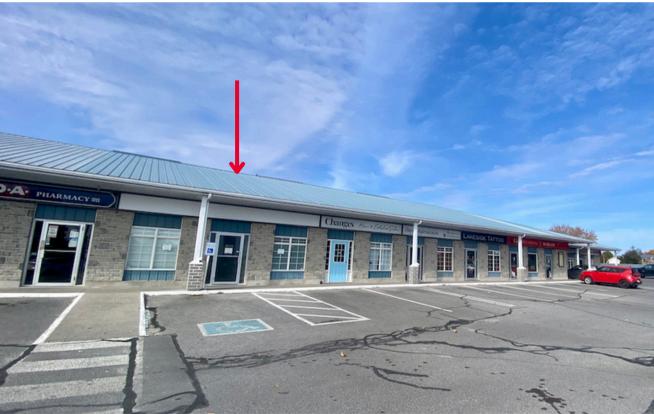

## **Property Overview**

- This is a sublease opportunity in Amherstview along busy Highway 33 with the lease expiring July 31, 2026
- This 811 sf unit is anchored with major retailer tenants such as BMO and IDA Pharmacy
- The space lends itself well for any professional office-type use but has an existing build-out perfect for a clinic
- Net Rent: \$14.50/sf. Taxes CAM: \$8.30/sf (2024). Shared utilities averaged at \$240.00/month
- Pylon signage and ample parking also available in the plaza
- Subject to Loyalist Township's C4 zoning which allows for a wide range of commercial uses - ideal space for medical clinic, professional office, or retail establishment

# **Property Photos**

North Shore Commercial Realty Group