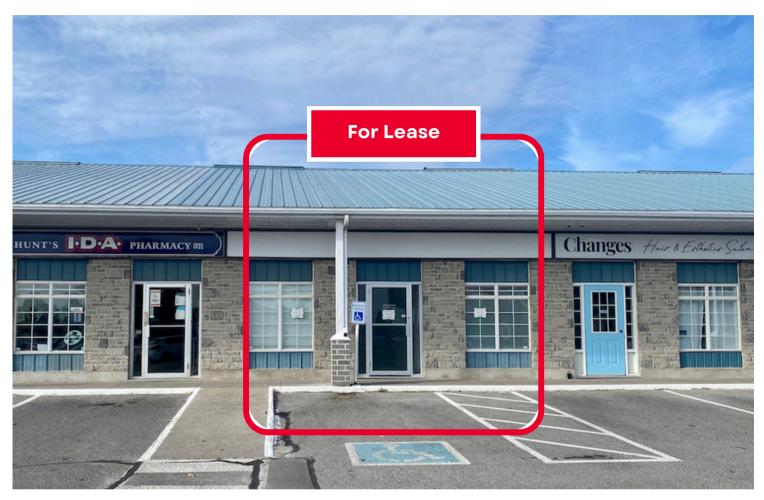

## **Property Overview**

- This is a sublease opportunity in Amherstview along busy Highway 33 with the lease expiring July 31, 2026
- This 811 sf unit is anchored with major retailer tenants such as BMO and IDA Pharmacy
- The space lends itself well for any professional office-type use but has an existing build-out perfect for a clinic
- Net Rent: \$14.50/sf. Taxes CAM: \$8.30/sf (2024). Shared utilities averaged at \$240.00/month
- Pylon signage and ample parking also available in the plaza
- Subject to Loyalist Township's C4 zoning which allows for a wide range of commercial uses - ideal space for medical clinic, professional office, or retail establishment

# **Property Photos**

North Shore Commercial Realty Group