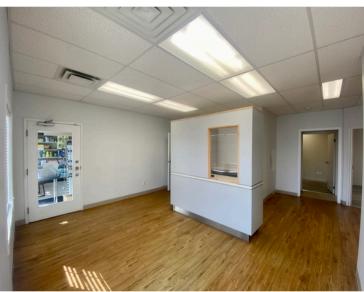

ation ©2024 Bridgemarq Real Estate Services Manager Limited. All rights reserved.





## **Property Overview**

- This is a sublease opportunity in Amherstview along busy Highway 33 with the lease expiring July 31, 2026
- This 811 sf unit is anchored with major retailer tenants such as BMO and IDA Pharmacy
- The space lends itself well for any professional office-type use but has an existing build-out perfect for a clinic
- Net Rent: \$14.50/sf. Taxes CAM: \$8.30/sf (2024). Shared utilities averaged at \$240.00/month
- Pylon signage and ample parking also available in the plaza
- Subject to Loyalist Township's C4 zoning which allows for a wide range of commercial uses - ideal space for medical clinic, professional office, or retail establishment





LePAGE®



# **Property Photos**













North Shore Commercial Realty Group



## **Floor Plan & Location Map**