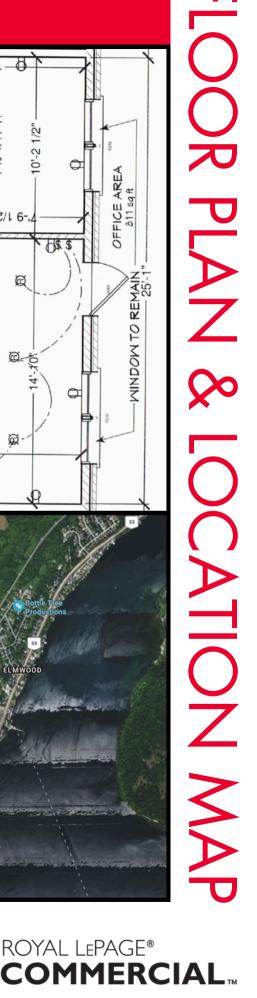

## **Property Overview**

- This is a sublease opportunity in Amherstview along busy Highway 33 with the lease expiring July 31, 2026
- This 811 sf unit is anchored with major retailer tenants such as BMO and IDA Pharmacy
- The space lends itself well for any professional office-type use but has an existing build-out perfect for a clinic
- Net Rent: \$14.50/sf. Taxes CAM: \$8.30/sf (2024). Shared utilities averaged at \$240.00/month
- Pylon signage and ample parking also available in the plaza
- Subject to Loyalist Township's C4 zoning which allows for a wide range of commercial uses - ideal space for medical clinic, professional office, or retail establishment

## **Floor Plan & Location Map**