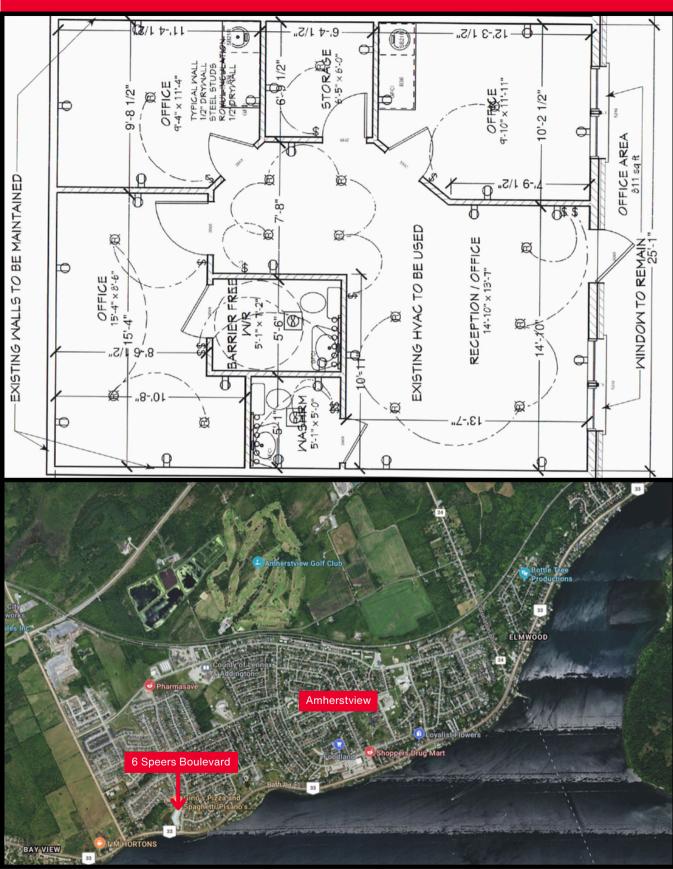

## **Property Overview**

- This is a sublease opportunity in Amherstview along busy Highway 33 with the lease expiring July 31, 2026
- This 811 sf unit is anchored with major retailer tenants such as BMO and IDA Pharmacy
- The space lends itself well for any professional office-type use but has an existing build-out perfect for a clinic
- Net Rent: \$14.50/sf. Taxes CAM: \$8.30/sf (2024). Shared utilities averaged at \$240.00/month
- Pylon signage and ample parking also available in the plaza
- Subject to Loyalist Township's C4 zoning which allows for a wide range of commercial uses - ideal space for medical clinic, professional office, or retail establishment





LePAGE®



# **Property Photos**













North Shore Commercial Realty Group



## **Floor Plan & Location Map**