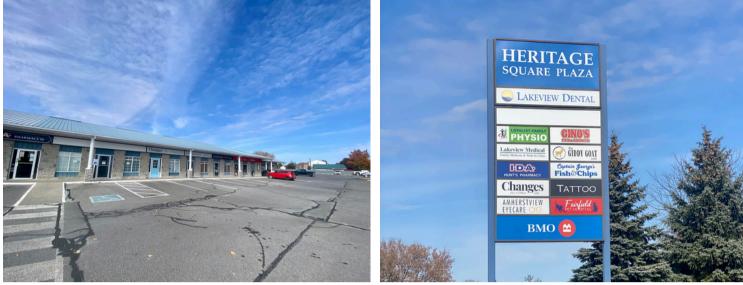

## **Property Overview**

- This is a sublease opportunity in Amherstview along busy Highway 33 with the lease expiring July 31, 2026
- This 811 sf unit is anchored with major retailer tenants such as BMO and IDA Pharmacy
- The space lends itself well for any professional office-type use but has an existing build-out perfect for a clinic
- Net Rent: \$14.50/sf. Taxes CAM: \$8.30/sf (2024). Shared utilities averaged at \$240.00/month
- Pylon signage and ample parking also available in the plaza
- Subject to Loyalist Township's C4 zoning which allows for a wide range of commercial uses - ideal space for medical clinic, professional office, or retail establishment

# **Property Photos**

North Shore Commercial Realty Group