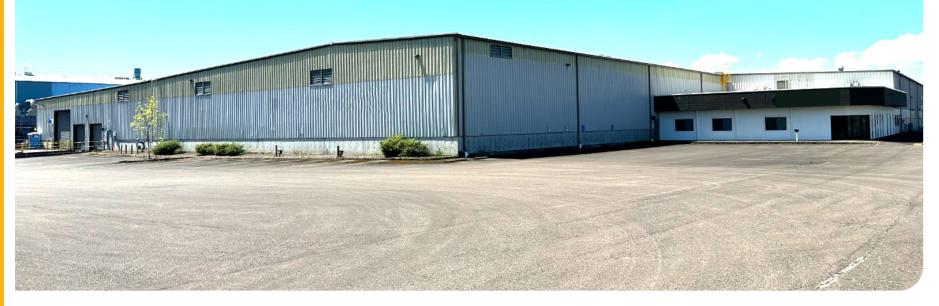

# 3030 CALAPOOIA ST SW

**Industrial Space: ± 131,094 SF Manufacturing/ Distribution Facility** 

3030 Calapooia St SW, Albany OR 97322

Located on a 7.73 acre site between 99E and I-5, this manufacturing/ distribution facility with heavy industrial zoning offers a warehouse/ office space, dock & grade level loading, rail served, heavy power (1,000 KVA), and ample on-site parking.