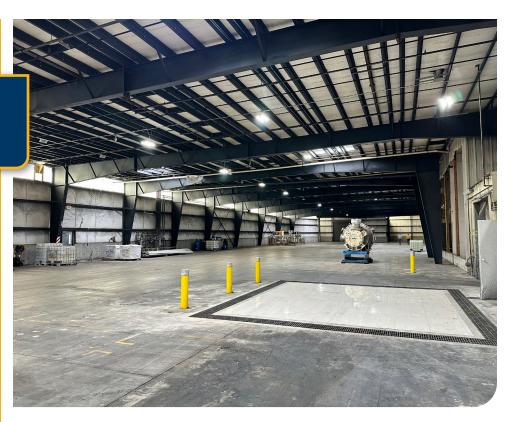

#### **BRODY COHEN**

**Senior Associate Broker** 

503-517-9878

brody@capacitycommercial.com

|                    | PROPERTY DETAILS                                         |
|--------------------|----------------------------------------------------------|
| Total SF           | ± 131,094 SF                                             |
| Office SF          | ~ 4,000 SF                                               |
| Site Area          | 7.73 AC                                                  |
| Dock Loading       | 3 Dock Doors w/ In-Pit Levelers (ability to add more)    |
| Grade Loading      | 3 Oversized Grade Doors                                  |
| Clear Height       | 24'-28'                                                  |
| <b>Heavy Power</b> | 1,000 KVA                                                |
| Rail Served        | Albany Eastern Rail Company (switches to both UP & BNSF) |
| Zoning             | Heavy Industrial                                         |
| Lease Rate         | \$0.70/SF (NNN)                                          |
| Sales Price        | Call Brokers for Pricing Guidance                        |