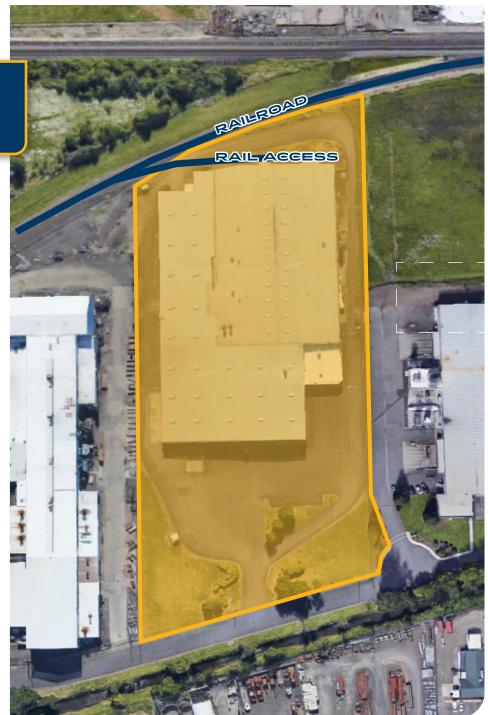

# 3030 CALAPOOIA ST SW

**Industrial Space: ± 131,094 SF Manufacturing/ Distribution Facility** 

3030 Calapooia St SW, Albany OR 97322

Located on a 7.73 acre site between 99E and I-5, this manufacturing/ distribution facility with heavy industrial zoning offers a warehouse/ office space, dock & grade level loading, rail served, heavy power (1,000 KVA), and ample on-site parking.

#### **BRODY COHEN**

**Senior Associate Broker** 

503-517-9878

brody@capacitycommercial.com

|                    | PROPERTY DETAILS                                         |
|--------------------|----------------------------------------------------------|
| Total SF           | ± 131,094 SF                                             |
| Office SF          | ~ 4,000 SF                                               |
| Site Area          | 7.73 AC                                                  |
| Dock Loading       | 3 Dock Doors w/ In-Pit Levelers (ability to add more)    |
| Grade Loading      | 3 Oversized Grade Doors                                  |
| Clear Height       | 24'-28'                                                  |
| <b>Heavy Power</b> | 1,000 KVA                                                |
| Rail Served        | Albany Eastern Rail Company (switches to both UP & BNSF) |
| Zoning             | Heavy Industrial                                         |
| Lease Rate         | \$0.70/SF (NNN)                                          |
| Sales Price        | Call Brokers for Pricing Guidance                        |