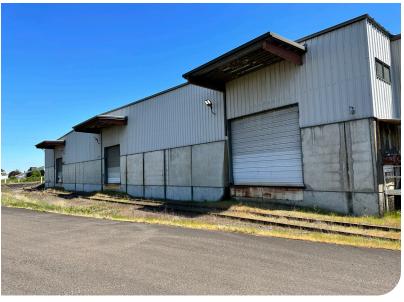

# 3030 CALAPOOIA ST SW

**Industrial Space: ± 131,094 SF Manufacturing/ Distribution Facility** 

3030 Calapooia St SW, Albany OR 97322

Located on a 7.73 acre site between 99E and I-5, this manufacturing/ distribution facility with heavy industrial zoning offers a warehouse/ office space, dock & grade level loading, rail served, heavy power (1,000 KVA), and ample on-site parking.

#### **BRODY COHEN**

**Senior Associate Broker** 

503-517-9878

brody@capacitycommercial.com

|                    | PROPERTY DETAILS                                         |
|--------------------|----------------------------------------------------------|
| Total SF           | ± 131,094 SF                                             |
| Office SF          | ~ 4,000 SF                                               |
| Site Area          | 7.73 AC                                                  |
| Dock Loading       | 3 Dock Doors w/ In-Pit Levelers (ability to add more)    |
| Grade Loading      | 3 Oversized Grade Doors                                  |
| Clear Height       | 24'-28'                                                  |
| <b>Heavy Power</b> | 1,000 KVA                                                |
| Rail Served        | Albany Eastern Rail Company (switches to both UP & BNSF) |
| Zoning             | Heavy Industrial                                         |
| Lease Rate         | \$0.70/SF (NNN)                                          |
| Sales Price        | Call Brokers for Pricing Guidance                        |