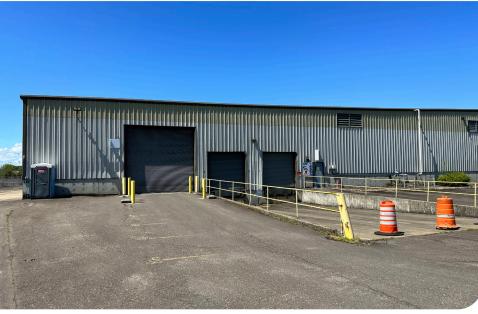

# 3030 CALAPOOIA ST SW

**Industrial Space: ± 131,094 SF Manufacturing/ Distribution Facility** 

3030 Calapooia St SW, Albany OR 97322

Located on a 7.73 acre site between 99E and I-5, this manufacturing/ distribution facility with heavy industrial zoning offers a warehouse/ office space, dock & grade level loading, rail served, heavy power (1,000 KVA), and ample on-site parking.

#### **BRODY COHEN**

**Senior Associate Broker** 

503-517-9878

brody@capacitycommercial.com

|                    | PROPERTY DETAILS                                         |
|--------------------|----------------------------------------------------------|
| Total SF           | ± 131,094 SF                                             |
| Office SF          | ~ 4,000 SF                                               |
| Site Area          | 7.73 AC                                                  |
| Dock Loading       | 3 Dock Doors w/ In-Pit Levelers (ability to add more)    |
| Grade Loading      | 3 Oversized Grade Doors                                  |
| Clear Height       | 24'-28'                                                  |
| <b>Heavy Power</b> | 1,000 KVA                                                |
| Rail Served        | Albany Eastern Rail Company (switches to both UP & BNSF) |
| Zoning             | Heavy Industrial                                         |
| Lease Rate         | \$0.70/SF (NNN)                                          |
| Sales Price        | Call Brokers for Pricing Guidance                        |