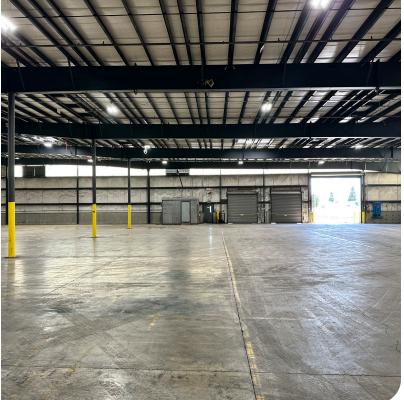

# 3030 CALAPOOIA ST SW

**Industrial Space: ± 131,094 SF Manufacturing/ Distribution Facility** 

3030 Calapooia St SW, Albany OR 97322

Located on a 7.73 acre site between 99E and I-5, this manufacturing/ distribution facility with heavy industrial zoning offers a warehouse/ office space, dock & grade level loading, rail served, heavy power (1,000 KVA), and ample on-site parking.

#### **BRODY COHEN**

**Senior Associate Broker** 

503-517-9878

brody@capacitycommercial.com

|                    | PROPERTY DETAILS                                         |
|--------------------|----------------------------------------------------------|
| Total SF           | ± 131,094 SF                                             |
| Office SF          | ~ 4,000 SF                                               |
| Site Area          | 7.73 AC                                                  |
| Dock Loading       | 3 Dock Doors w/ In-Pit Levelers (ability to add more)    |
| Grade Loading      | 3 Oversized Grade Doors                                  |
| Clear Height       | 24'-28'                                                  |
| <b>Heavy Power</b> | 1,000 KVA                                                |
| Rail Served        | Albany Eastern Rail Company (switches to both UP & BNSF) |
| Zoning             | Heavy Industrial                                         |
| Lease Rate         | \$0.70/SF (NNN)                                          |
| Sales Price        | Call Brokers for Pricing Guidance                        |