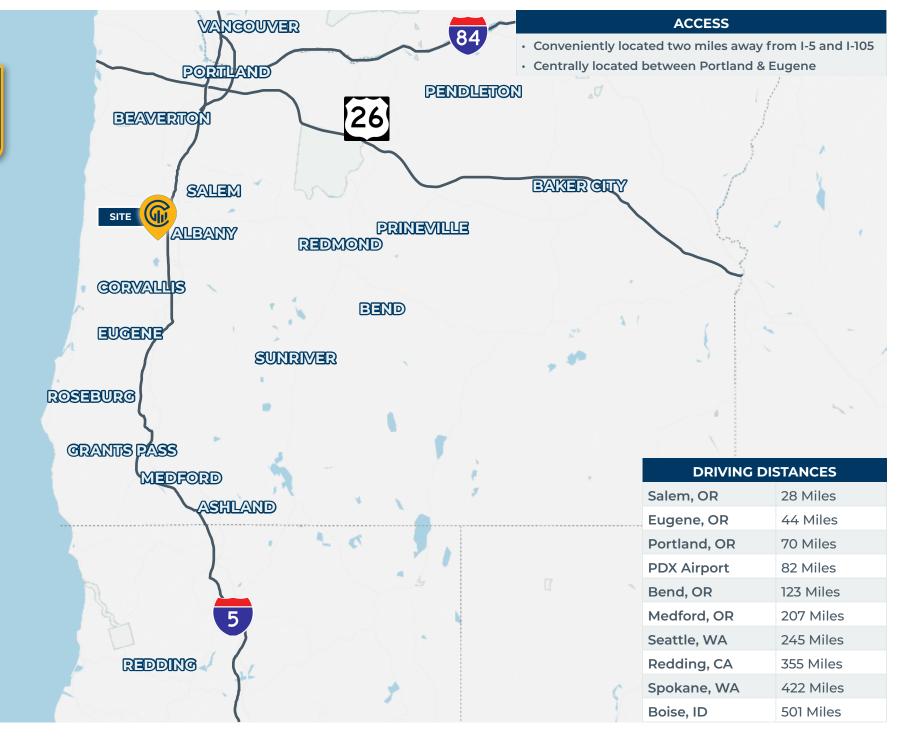

# 3030 CALAPOOIA ST SW

**Industrial Space: ± 131,094 SF Manufacturing/ Distribution Facility** 

3030 Calapooia St SW, Albany OR 97322

Located on a 7.73 acre site between 99E and I-5, this manufacturing/ distribution facility with heavy industrial zoning offers a warehouse/ office space, dock & grade level loading, rail served, heavy power (1,000 KVA), and ample on-site parking.