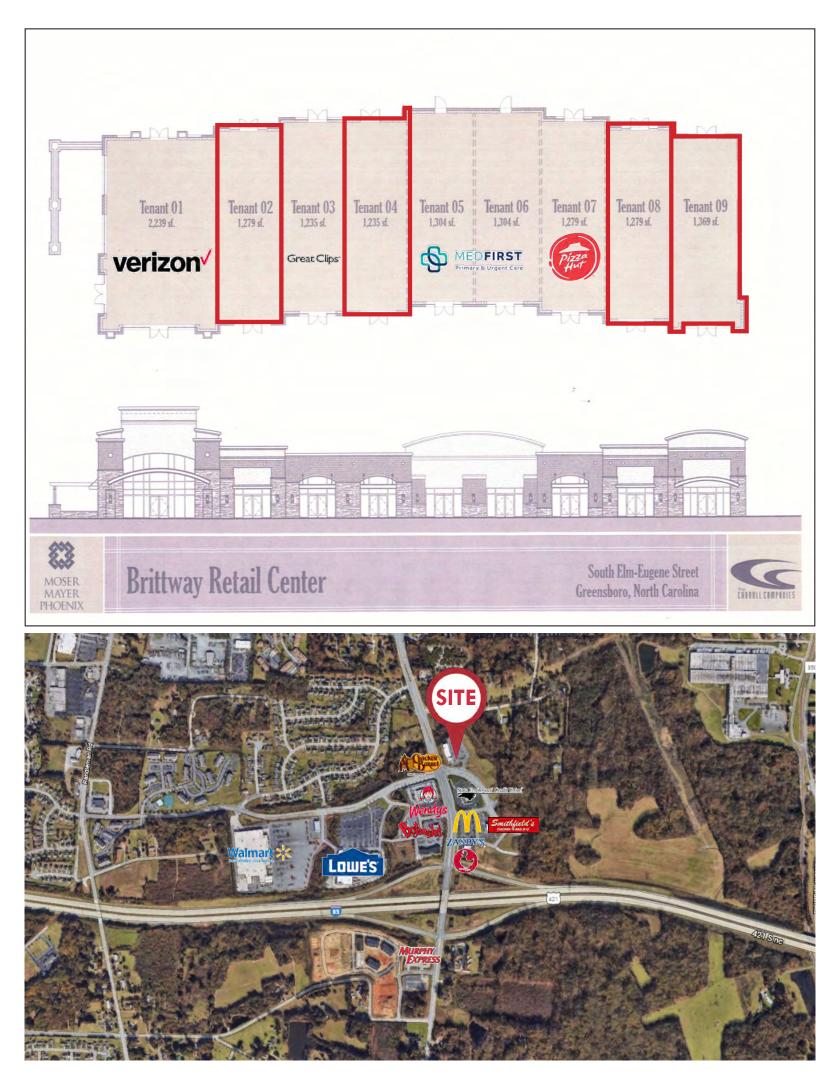

#### **Property Features**

- 1,235 2,648 SF
- Across from Wal-Mart and Lowe's Hardware Super Center @ I-85 and Elm-Eugene St. in South Greensboro
- High visibility corner at major stoplight
- Join Verizon, Great Clips and Pizza Hut
- Great restaurant and service retail location
- Demographics: