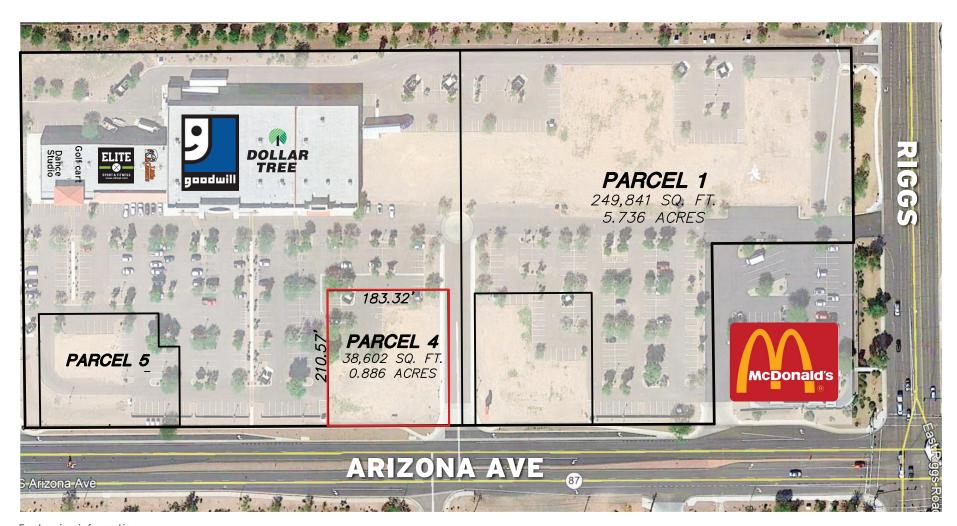

## PADS FOR SALE

**BUILD TO SUIT OR GROUND LEASE - HIGH GROWTH AREA IN CHANDLER** 



For leasing information:

### **ALEX SHAPIRO**

AS@AZPRE.COM | 602.315.4335

A Z P R E . C O M | Arizona Partners | Mercado Del Lago 8300 N. Hayden Rd. Ste. A 200 | Scottsdale, AZ 85258 | p 480.368.0111 | f 480.368.0444

# SITE PLAN





#### **Available Suites**

2,500 - 3,500 Sf PAD 60,000 Sf Anchor Tenant

#### **Anchors**

Good Will, Dollar Tree, Tractor Supply

#### **Daily Traffic Counts**

17,817 cpd Riggs Rd. 27,205 cpd Arizona Ave.

#### **Area Information**

Fully built out anchor suite
Adjacent to Sun Lake, Springfield, and
Lone Tree adult master planned communities
Near Fulton Ranch - a high income community
Near new Intel complex
Direct access to I-10 & 202 Freeway





Southwest corner of Arizona and Riggs | Chandler, AZ





#### **Total Population**

1 mile: 6,975 3 miles