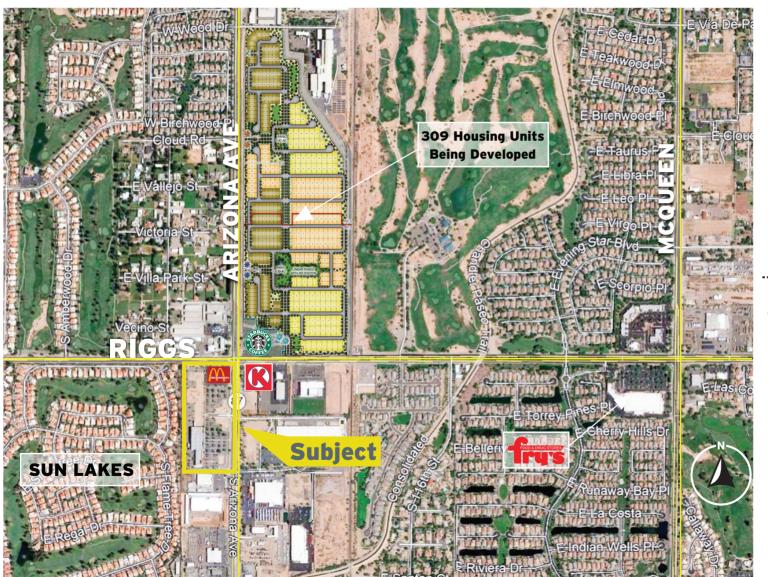

# SITE PLAN

#### **Area Information**

Fully built out anchor suite
Adjacent to Sun Lake, Springfield, and
Lone Tree adult master planned communities
Near Fulton Ranch - a high income community
Near new Intel complex
Direct access to I-10 & 202 Freeway

Southwest corner of Arizona and Riggs | Chandler, AZ