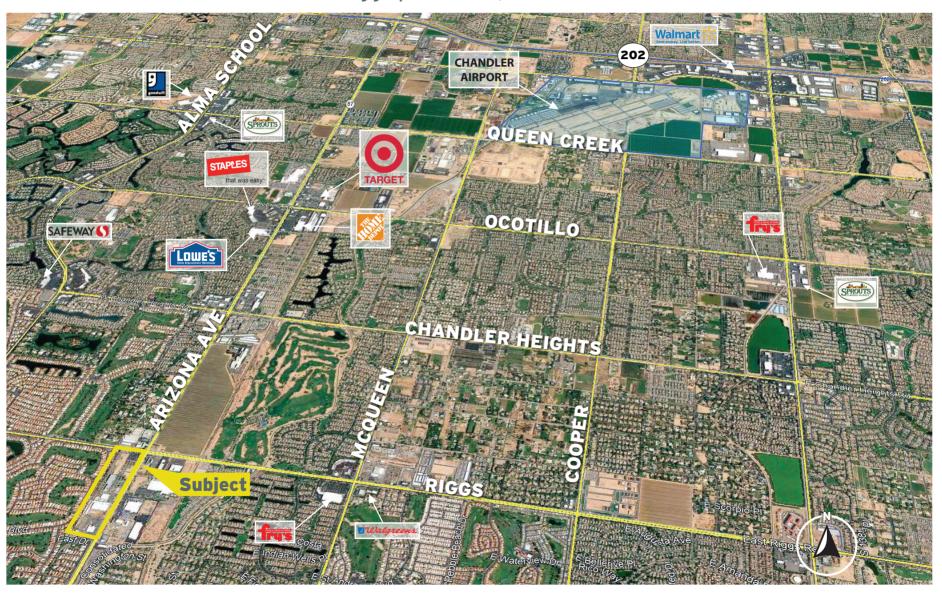

#### **Area Information**

Fully built out anchor suite
Adjacent to Sun Lake, Springfield, and
Lone Tree adult master planned communities
Near Fulton Ranch - a high income community
Near new Intel complex
Direct access to I-10 & 202 Freeway

## LOCATION

Southwest corner of Arizona and Riggs | Chandler, AZ