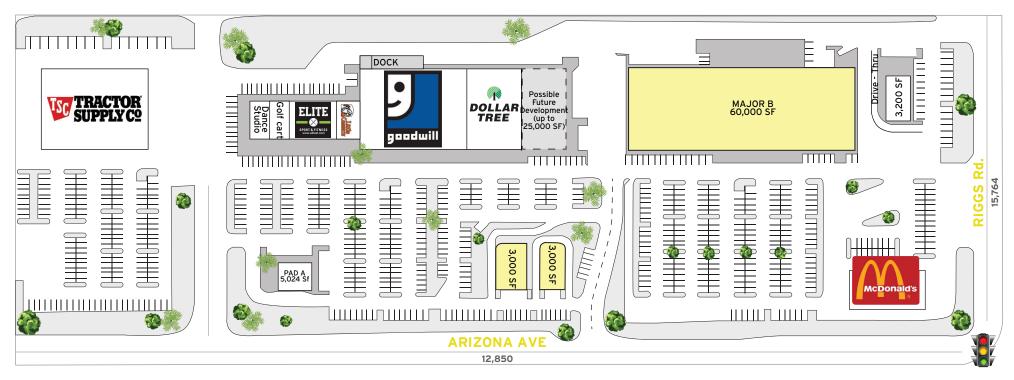

#### **Available Suites**

2,500 - 3,500 Sf PAD 60,000 Sf Anchor Tenant

#### **Anchors**

Good Will, Dollar Tree, Tractor Supply