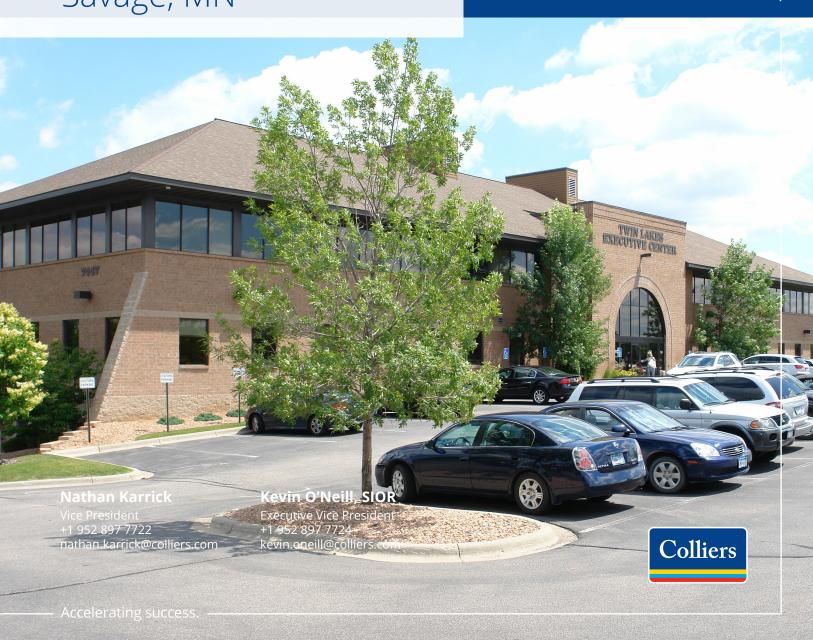

# For Sale or Lease

7447 Egan Drive, Savage, MN

## **AMENITIES**

- > Beautifully designed and maintained building
- > Pond views
- > Easy access to County Road 42 and Highway 13
- Numerous amenities including restaurants, hotels and shopping centers nearby
- > Professional office building built in 2002
- > Fiber and high speed internet available

# Highlights

- > 38,474 total building square feet
- > 3 story office building
- > Abundance of surface parking