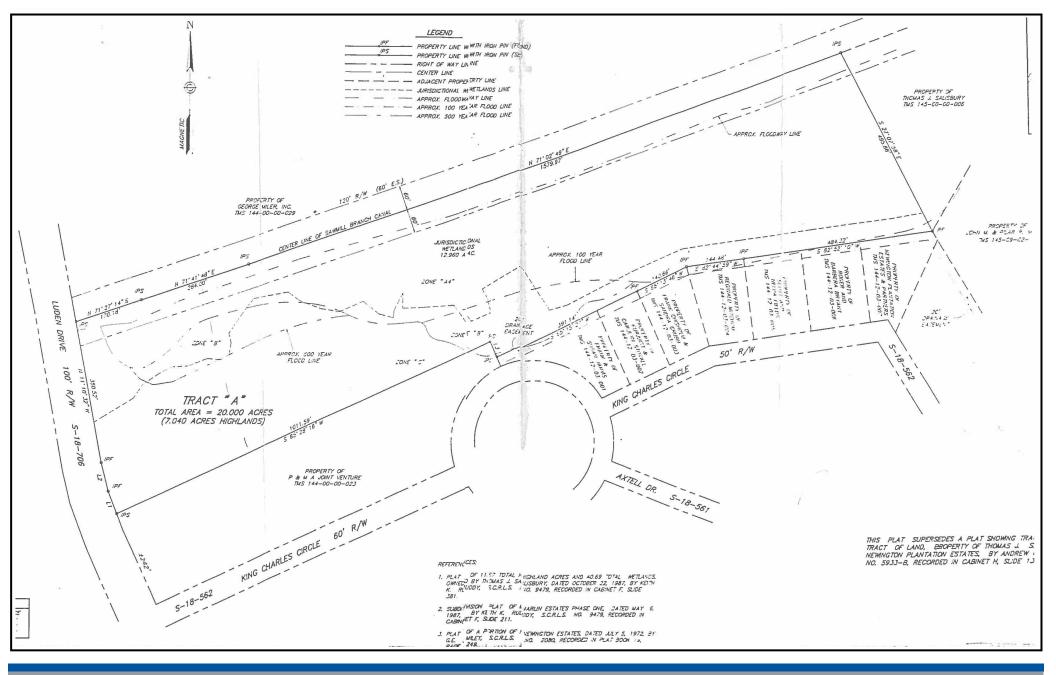

## King Charles Circle Summerville

## **Property Highlights:**

- > Approximately 34 acres near Summerville Country Club in Town of Summerville.
- Property is zoned MF-R in Town of Summerville.
- ➤ Variety of professional offices, consumer services, restaurants, and residential communities easily accessed.
- ➤ Minutes to I-26, Bosch, Boeing and Charleston International Airport. TMS#145-00-00-006
- > Priced at \$1,500,000