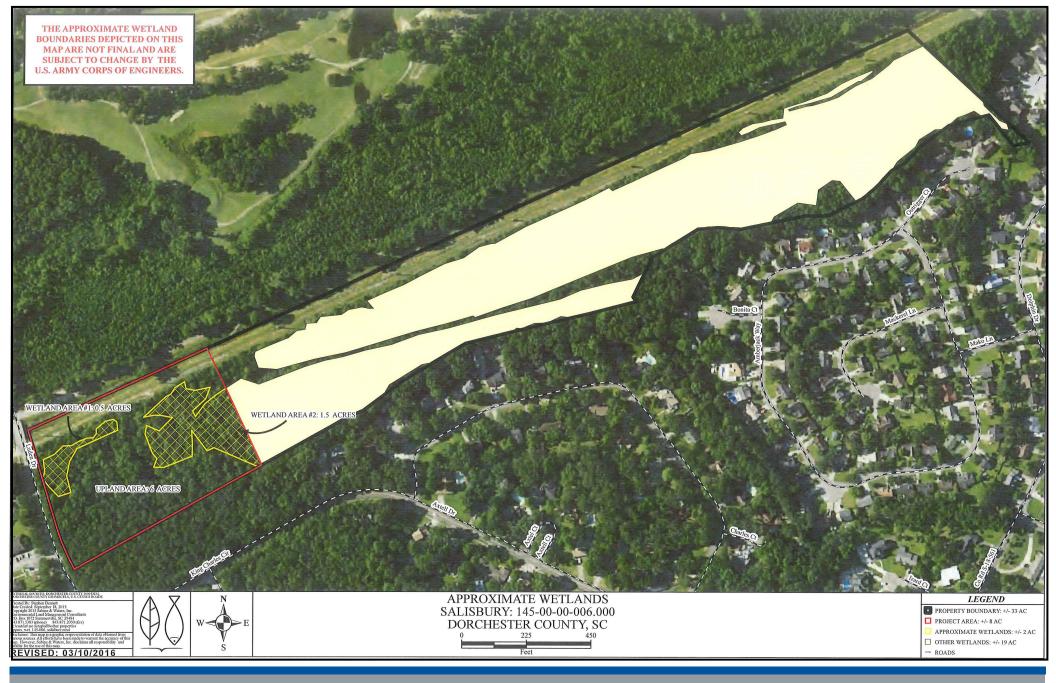

## King Charles Circle Summerville

## **Property Highlights:**

- > Approximately 34 acres near Summerville Country Club in Town of Summerville.
- Property is zoned MF-R in Town of Summerville.
- ➤ Variety of professional offices, consumer services, restaurants, and residential communities easily accessed.
- ➤ Minutes to I-26, Bosch, Boeing and Charleston International Airport. TMS#145-00-00-006
- > Priced at \$1,500,000