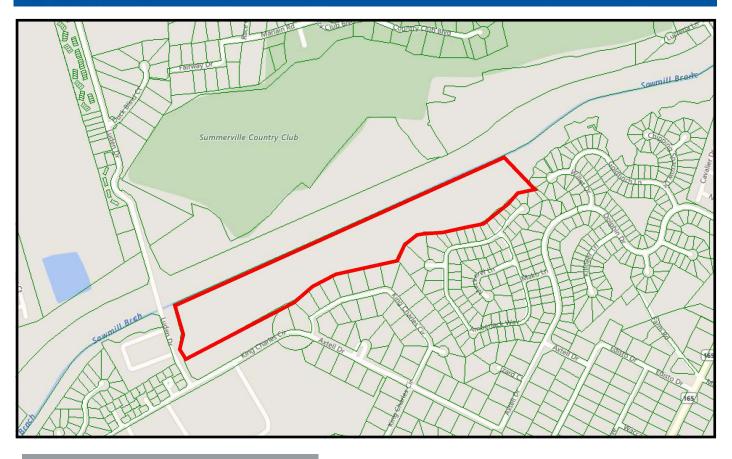

## King Charles Circle Summerville

## **Property Highlights:**

- > Approximately 34 acres near Summerville Country Club in Town of Summerville.
- Property is zoned MF-R in Town of Summerville.
- ➤ Variety of professional offices, consumer services, restaurants, and residential communities easily accessed.
- ➤ Minutes to I-26, Bosch, Boeing and Charleston International Airport. TMS#145-00-00-006
- > Priced at \$1,500,000