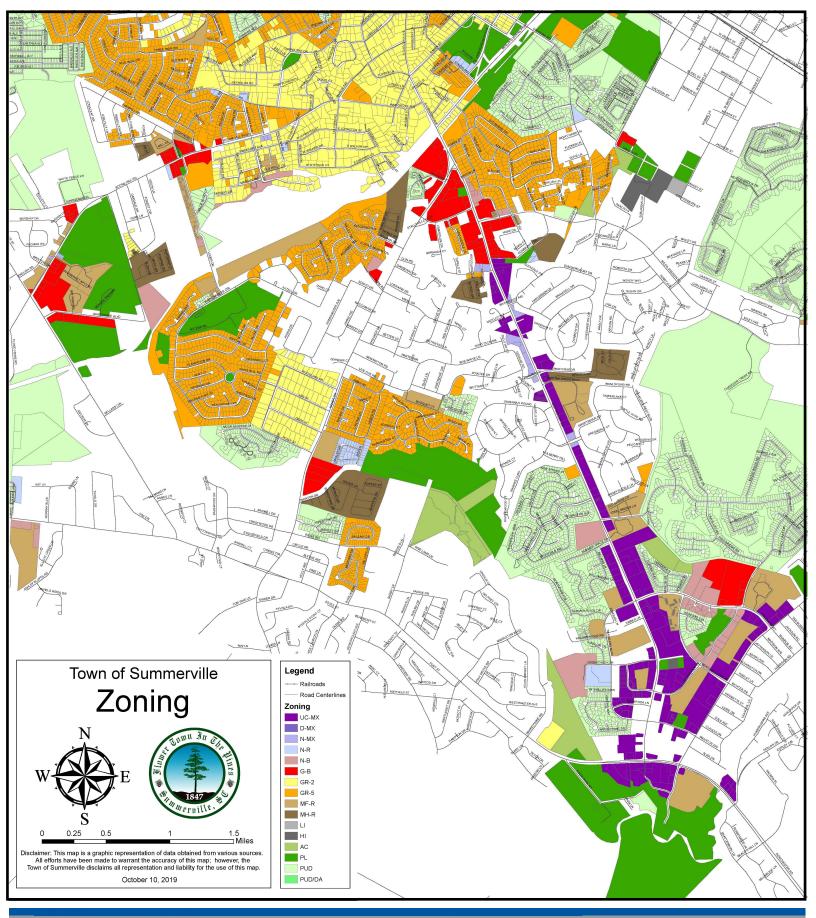

## **Property Highlights:**

- > Approximately 34 acres near Summerville Country Club in Town of Summerville.
- Property is zoned MF-R in Town of Summerville.
- ➤ Variety of professional offices, consumer services, restaurants, and residential communities easily accessed.
- ➤ Minutes to I-26, Bosch, Boeing and Charleston International Airport. TMS#145-00-00-006
- > Priced at \$1,500,000