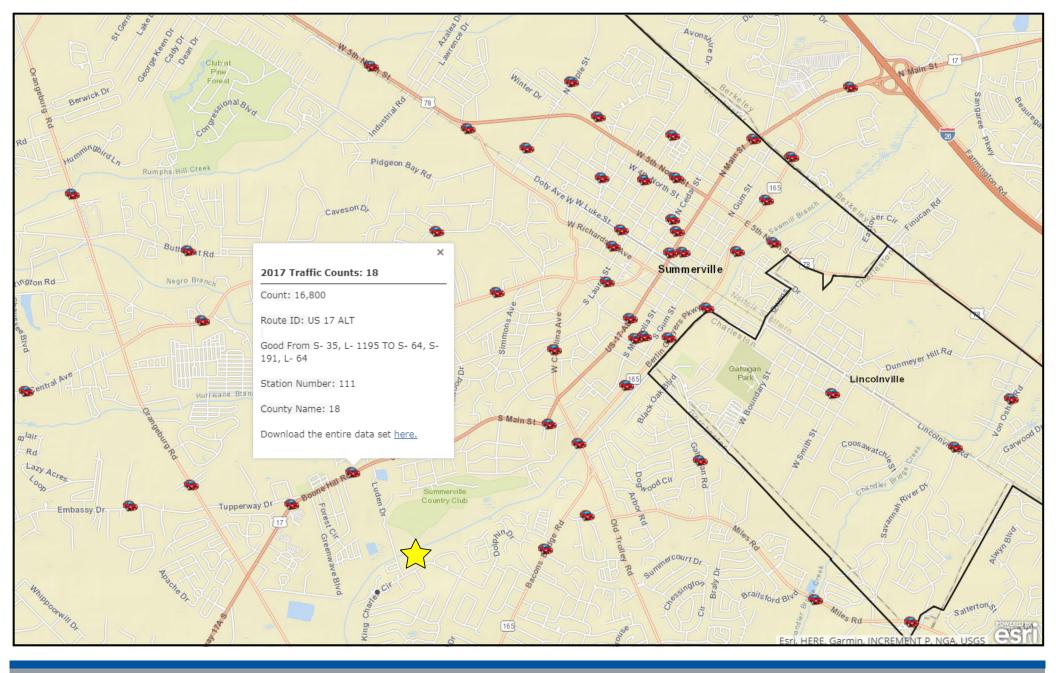

| Condition                   | al Use SE                 | : Special L           | Exception                    | E: in Ex               | isting Buil            | ding Only                  | RF: Reto                    | ail Frontag                | e Only –                 | – Prohib            | ited use                   |                     |                              |               |  |

34 Summerville, SC UDO Adopted October 10, 2019



©2013 RE/MAX, LLC. All Rights Reserved

Each Office Independently Owned and Operated. Information is deemed reliable but not guaranteed.





©2013 RE/MAX, LLC. All Rights Reserved

Each Office Independently Owned and Operated. Information is deemed reliable but not guaranteed.