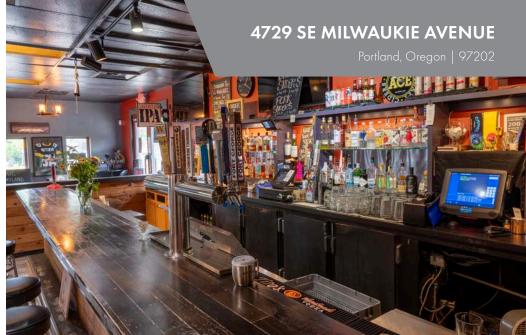

### **BAR/RESTAURANT FOR SALE**

### **FEATURES**

- Surrounded by popular retail establishments, breweries, and growing residential developments
- Parking lots in front and back; 16 parking stalls
- AT&T cell tower
- Billboard
- Full commercial kitchen and hood with 2 walk in refrigerators
- Private patio