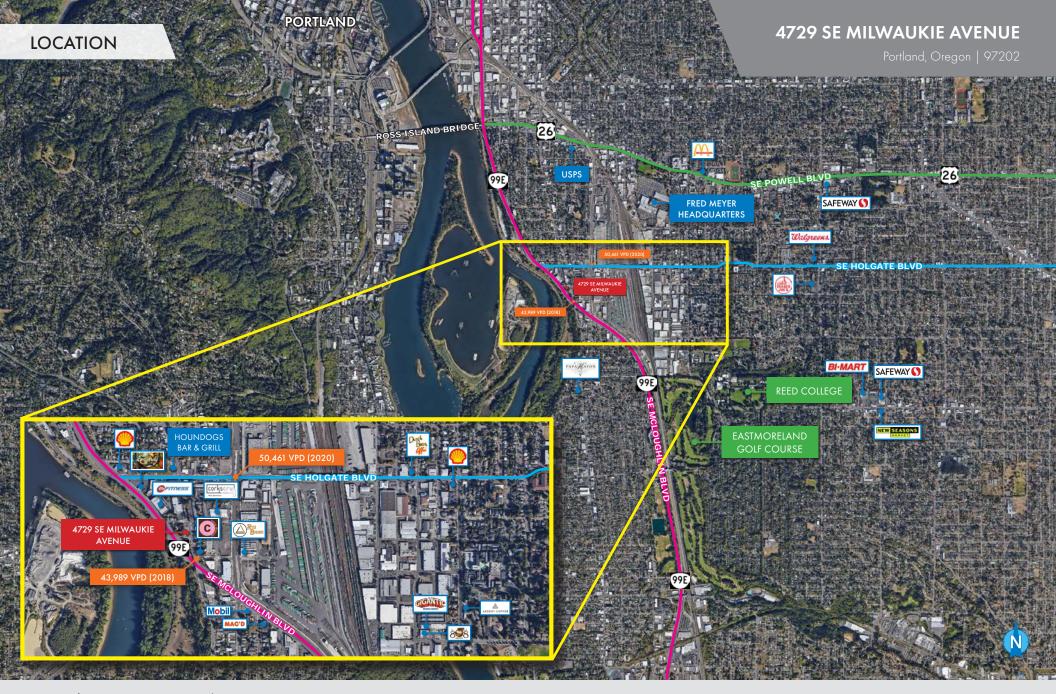

### **FEATURES**

- Surrounded by popular retail establishments, breweries, and growing residential developments
- Parking lots in front and back; 16 parking stalls
- AT&T cell tower
- Billboard
- Full commercial kitchen and hood with 2 walk in refrigerators
- Private patio

| DEMOGRAPHICS             | 1 mile    | 3 miles   | 5 miles    |
|--------------------------|-----------|-----------|------------|
| Population               | 12,852    | 187,392   | 474,238    |
| 5 Year Population Growth | 1.0%      | 2.5%      | 2.6%       |
| Households               | 6,109     | 89,227    | 215,670    |
| 5 Year Household Growth  | 0.6%      | 2.5%      | 2.6%       |
| Average Household Income | \$106,265 | \$105,382 | \$ 107,978 |