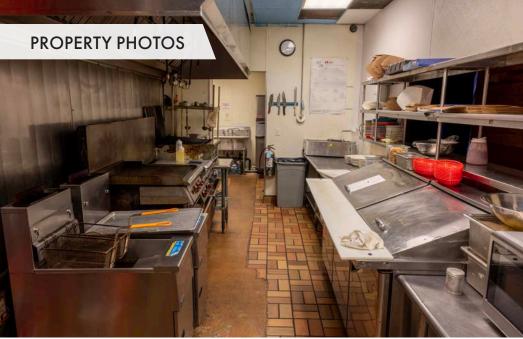

### **FEATURES**

- Surrounded by popular retail establishments, breweries, and growing residential developments
- Parking lots in front and back; 16 parking stalls
- AT&T cell tower
- Billboard
- Full commercial kitchen and hood with 2 walk in refrigerators
- Private patio