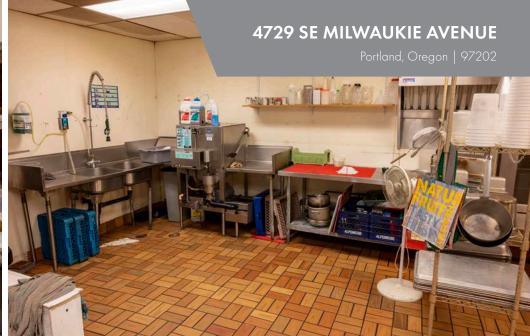

### **FEATURES**

- Surrounded by popular retail establishments, breweries, and growing residential developments
- Parking lots in front and back; 16 parking stalls
- AT&T cell tower
- Billboard
- Full commercial kitchen and hood with 2 walk in refrigerators
- Private patio