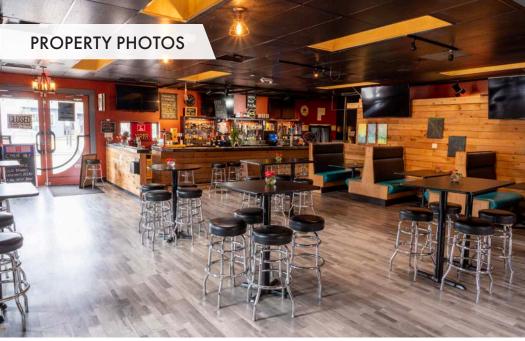

### **FEATURES**

- Surrounded by popular retail establishments, breweries, and growing residential developments
- Parking lots in front and back; 16 parking stalls
- AT&T cell tower
- Billboard
- Full commercial kitchen and hood with 2 walk in refrigerators
- Private patio