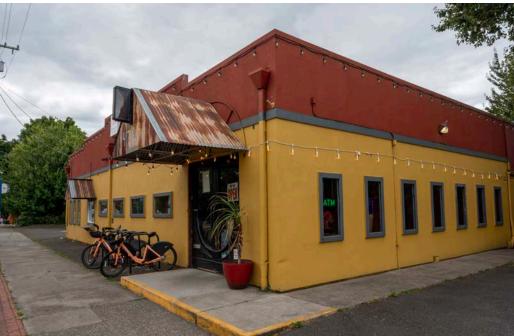

### **BAR/RESTAURANT FOR SALE**

### **FEATURES**

- Surrounded by popular retail establishments, breweries, and growing residential developments
- Parking lots in front and back; 16 parking stalls
- AT&T cell tower
- Billboard
- Full commercial kitchen and hood with 2 walk in refrigerators
- Private patio