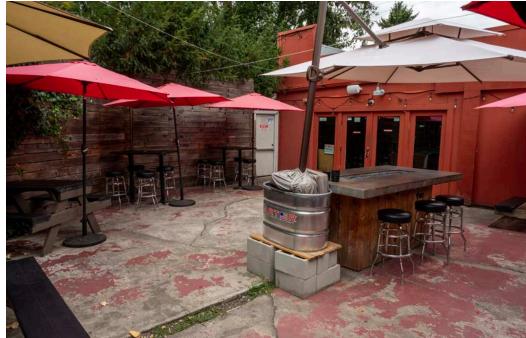

### **FEATURES**

- Surrounded by popular retail establishments, breweries, and growing residential developments
- Parking lots in front and back; 16 parking stalls
- AT&T cell tower
- Billboard
- Full commercial kitchen and hood with 2 walk in refrigerators
- Private patio