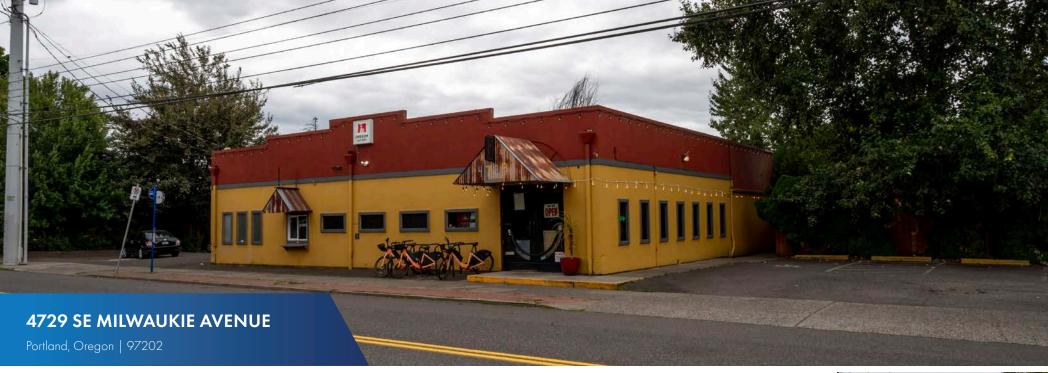

### **BAR/RESTAURANT FOR SALE**

### **DETAILS**

Sale Price: \$1,500,000
Building Size: ± 3,192 SF

Lot Size: 0.37 AC (± 16,117 SF)

### **FEATURES**

- Surrounded by popular retail establishments, breweries, and growing residential developments
- Parking lots in front and back; 16 parking stalls
- AT&T cell tower
- Billboard
- Full commercial kitchen and hood with 2 walk in refrigerators
- Private patio