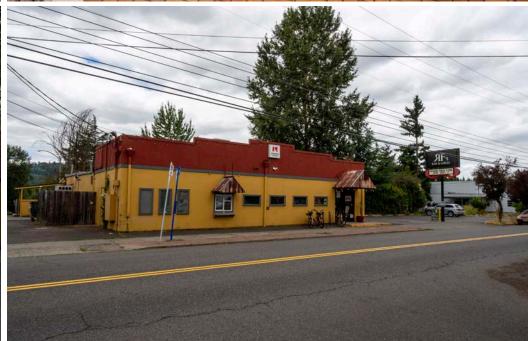

### **BAR/RESTAURANT FOR SALE**

### **FEATURES**

- Surrounded by popular retail establishments, breweries, and growing residential developments
- Parking lots in front and back; 16 parking stalls
- AT&T cell tower
- Billboard
- Full commercial kitchen and hood with 2 walk in refrigerators
- Private patio