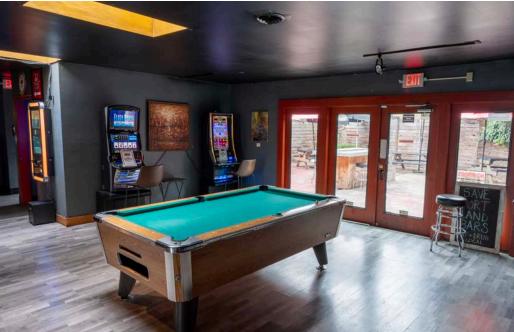

### **FEATURES**

- Surrounded by popular retail establishments, breweries, and growing residential developments
- Parking lots in front and back; 16 parking stalls
- AT&T cell tower
- Billboard
- Full commercial kitchen and hood with 2 walk in refrigerators
- Private patio