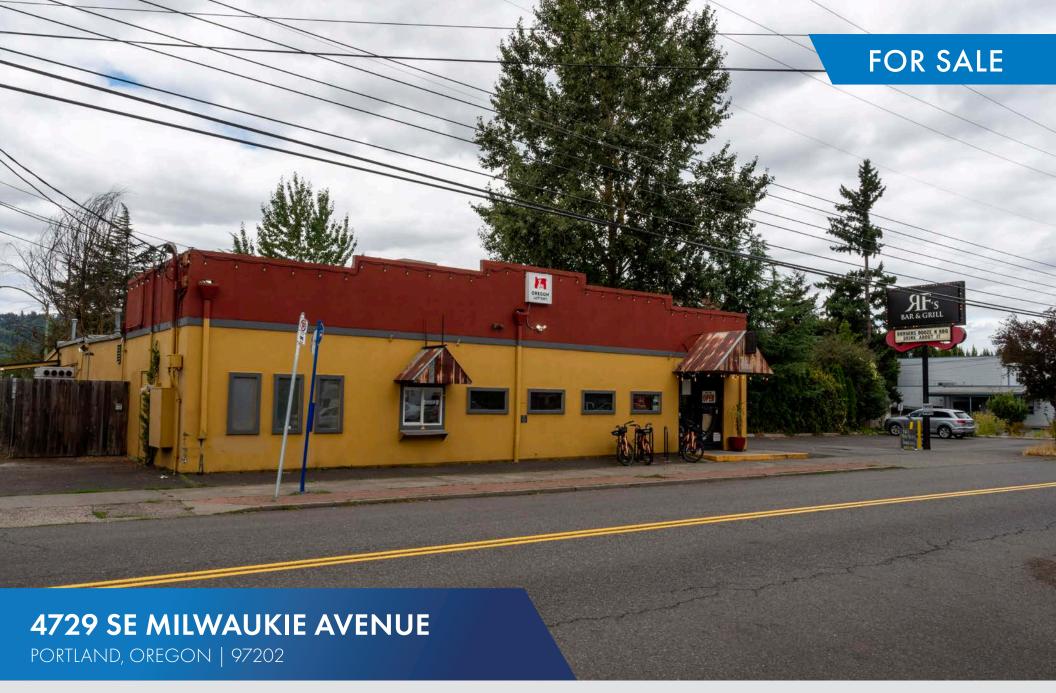

### **BAR/RESTAURANT FOR SALE**

### **DETAILS**

Sale Price: \$1,500,000
Building Size: ± 3,192 SF

Lot Size: 0.37 AC (± 16,117 SF)

### **FEATURES**

- Surrounded by popular retail establishments, breweries, and growing residential developments
- Parking lots in front and back; 16 parking stalls
- AT&T cell tower
- Billboard
- Full commercial kitchen and hood with 2 walk in refrigerators
- Private patio