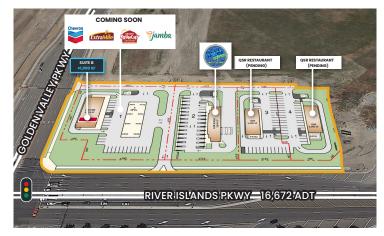

#### **AVAILABLE SPACE**

Suite B - ±1,000 SF

#### TRAFFIC COUNTS

River Islands Pkwy | 16,672 ADT Interstate 5 | 120,748 ADT

#### **PROPERTY HIGHLIGHTS**

- Highway commercial QSR suite located at Lathrop's busiest intersection
- Located at new state-of-the-art Chevron fueling station
- Ideal for fast food, coffee, sandwich, pizza or other retail uses
- Space(s) feature stubbed utilities and grease interceptor
- Located across from the new Target Center including co-tenants In-N-Out Burger, Starbucks, and Chipotle
- Nearby River Islands community 20,000 planned or developed residential units
- · Strong future commercial and housing growth