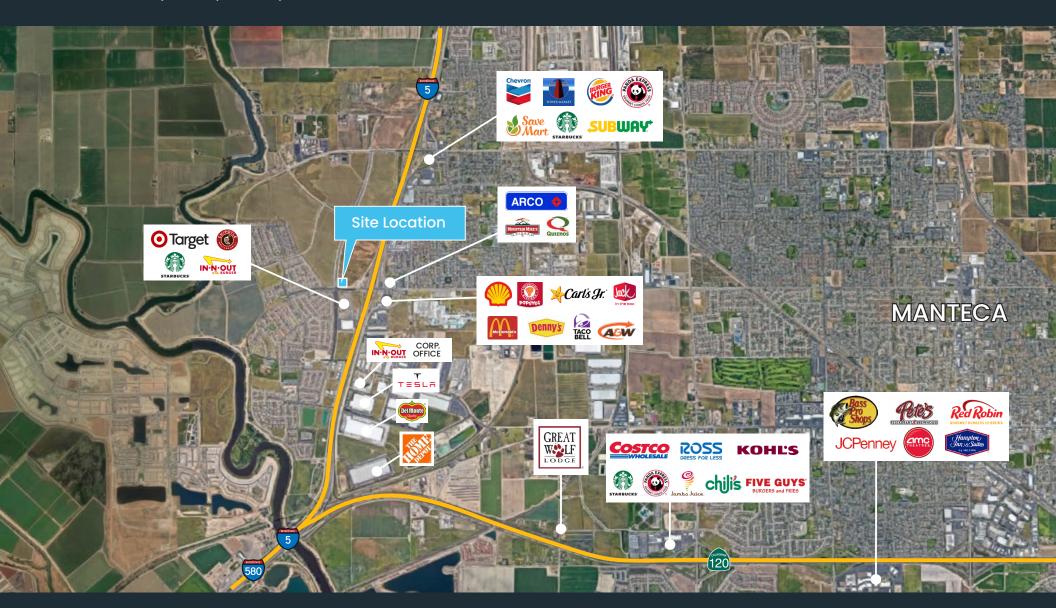

#### **PROPERTY HIGHLIGHTS**

Target, In-N-Out Burger, Chipotle, Starbucks, Arco, Tesla, Hampton Inn & Suites, Denny's, Taco Bell, McDonald's, Lathrop City Hall, In-N-Out Corporate Headquarters + more

#### **PROPERTY HIGHLIGHTS**

- Highway commercial QSR suite located at Lathrop's busiest intersection
- Located at new state-of-the-art Chevron fueling station
- Ideal for fast food, coffee, sandwich, pizza or other retail uses
- Space(s) feature stubbed utilities and grease interceptor
- Located across from the new Target Center including co-tenants In-N-Out Burger, Starbucks, and Chipotle
- Nearby River Islands community 20,000 planned or developed residential units
- · Strong future commercial and housing growth