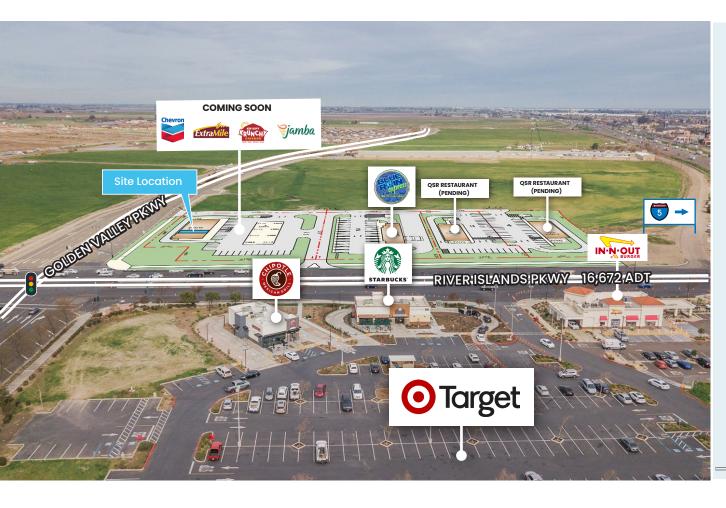

### **MARKET VIEW**

#### **PROPERTY HIGHLIGHTS**

Target, In-N-Out Burger, Chipotle, Starbucks, Arco, Tesla, Hampton Inn & Suites, Denny's, Taco Bell, McDonald's, Lathrop City Hall, In-N-Out Corporate Headquarters + more

#### **PROPERTY HIGHLIGHTS**

- Highway commercial QSR suite located at Lathrop's busiest intersection
- Located at new state-of-the-art Chevron fueling station
- Ideal for fast food, coffee, sandwich, pizza or other retail uses
- Space(s) feature stubbed utilities and grease interceptor
- Located across from the new Target Center including co-tenants In-N-Out Burger, Starbucks, and Chipotle
- Nearby River Islands community 20,000 planned or developed residential units
- · Strong future commercial and housing growth