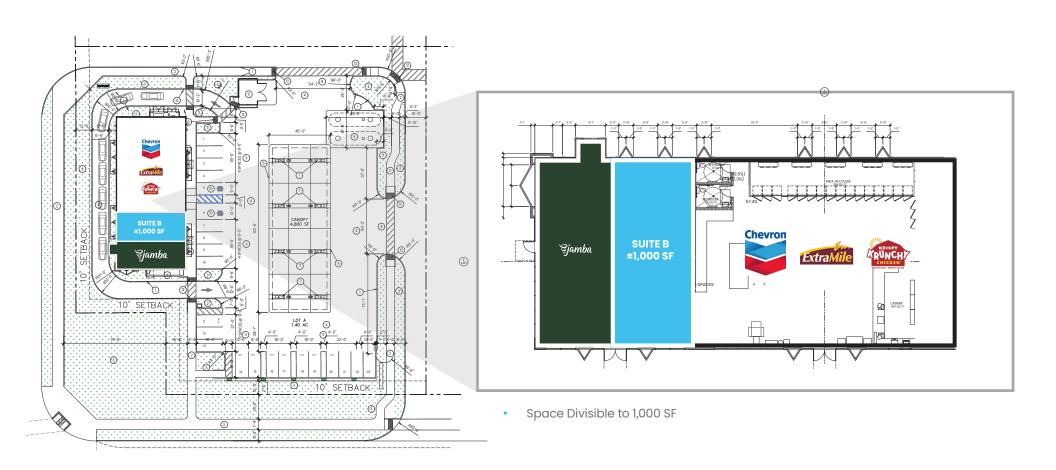

#### **AVAILABLE SPACE**

Suite B - ±1,000 SF

#### **PROPERTY HIGHLIGHTS**

- Highway commercial QSR suite located at Lathrop's busiest intersection
- Located at new state-of-the-art Chevron fueling station
- Ideal for fast food, coffee, sandwich, pizza or other retail uses
- Space(s) feature stubbed utilities and grease interceptor
- Located across from the new Target Center including co-tenants In-N-Out Burger, Starbucks, and Chipotle
- Nearby River Islands community 20,000 planned or developed residential units
- · Strong future commercial and housing growth