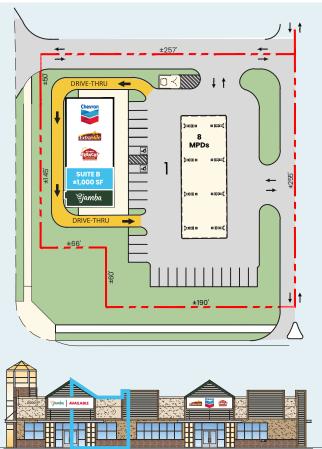

#### **AVAILABLE SPACE**

Suite B - ±1,000 SF

#### **PROPERTY HIGHLIGHTS**

- Highway commercial QSR suite located at Lathrop's busiest intersection
- Located at new state-of-the-art Chevron fueling station
- Ideal for fast food, coffee, sandwich, pizza or other retail uses
- Space(s) feature stubbed utilities and grease interceptor
- Located across from the new Target Center including co-tenants In-N-Out Burger, Starbucks, and Chipotle
- Nearby River Islands community 20,000 planned or developed residential units
- · Strong future commercial and housing growth