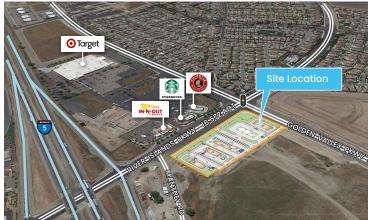

#### **PROPERTY HIGHLIGHTS**

Target, In-N-Out Burger, Chipotle, Starbucks, Arco, Tesla, Hampton Inn & Suites, Denny's, Taco Bell, McDonald's, Lathrop City Hall, In-N-Out Corporate Headquarters + more

#### **PROPERTY HIGHLIGHTS**

- Highway commercial QSR suite located at Lathrop's busiest intersection
- Located at new state-of-the-art Chevron fueling station
- Ideal for fast food, coffee, sandwich, pizza or other retail uses
- Space(s) feature stubbed utilities and grease interceptor
- Located across from the new Target Center including co-tenants In-N-Out Burger, Starbucks, and Chipotle
- Nearby River Islands community 20,000 planned or developed residential units
- · Strong future commercial and housing growth