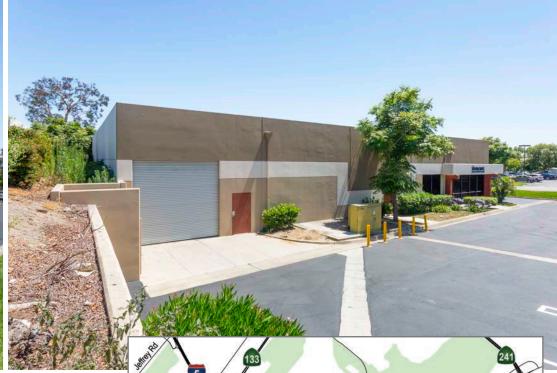

#### **PROPERTY FEATURES:** SALE

· Freestanding, Single-Story Building

• Suite A Office - 3,000 SF (approx.)

- · Located on Two Corners
- · Two Occupant Building

Owner May Occupy Suite A (Approx 7,800SF)

- In-Place Income From Suite B
- 3 Ground Level Doors (1 Suite A, 2 Suite B)
- Clear Height 18' (approx.)
- Power 1200 AMPS,

Suite A - 600 AMPS 208 V (verify)

Suite B - 600 AMPS 277/480 V (verify)

- Parking 2 per 1,000 SF (approx.)
- · Located in Convenient Irvine Spectrum

#### **PROPERTY FEATURES:** LEASE

- 7,800 SF Available
- Office Single-Story 3,000 SF (Approx)
- · 1 Ground Level Door
- Clear Height 18' (approx)
- · Power 600 AMPS/208 V (verify)
- Parking 2 per 1,000 SF (approx.)