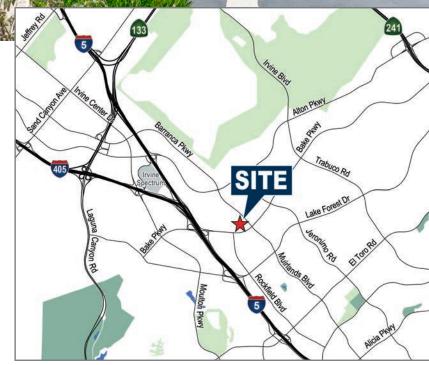

Suite A - 600 AMPS 208 V (verify)

Suite B - 600 AMPS 277/480 V (verify)

- Parking 2 per 1,000 SF (approx.)
- · Located in Convenient Irvine Spectrum