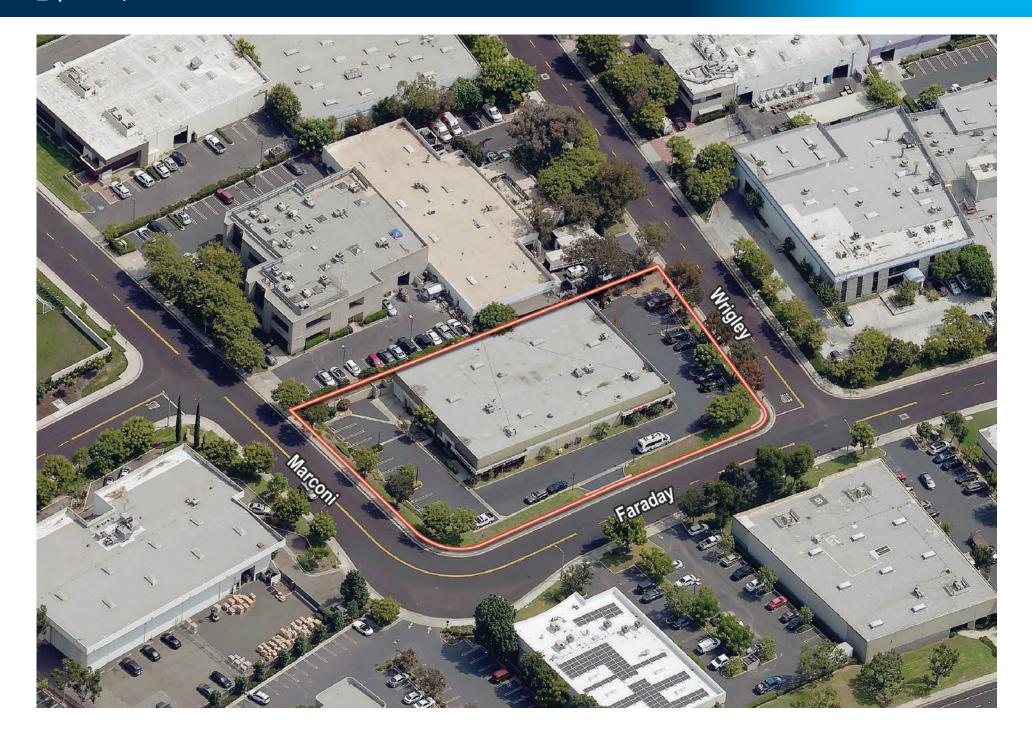

#### **PROPERTY FEATURES:** SALE

· Freestanding, Single-Story Building

• Suite A Office - 3,000 SF (approx.)

- · Located on Two Corners
- · Two Occupant Building

Owner May Occupy Suite A (Approx 7,800SF)

- In-Place Income From Suite B
- 3 Ground Level Doors (1 Suite A, 2 Suite B)
- Clear Height 18' (approx.)
- Power 1200 AMPS,

Suite A - 600 AMPS 208 V (verify)

Suite B - 600 AMPS 277/480 V (verify)

- Parking 2 per 1,000 SF (approx.)
- · Located in Convenient Irvine Spectrum