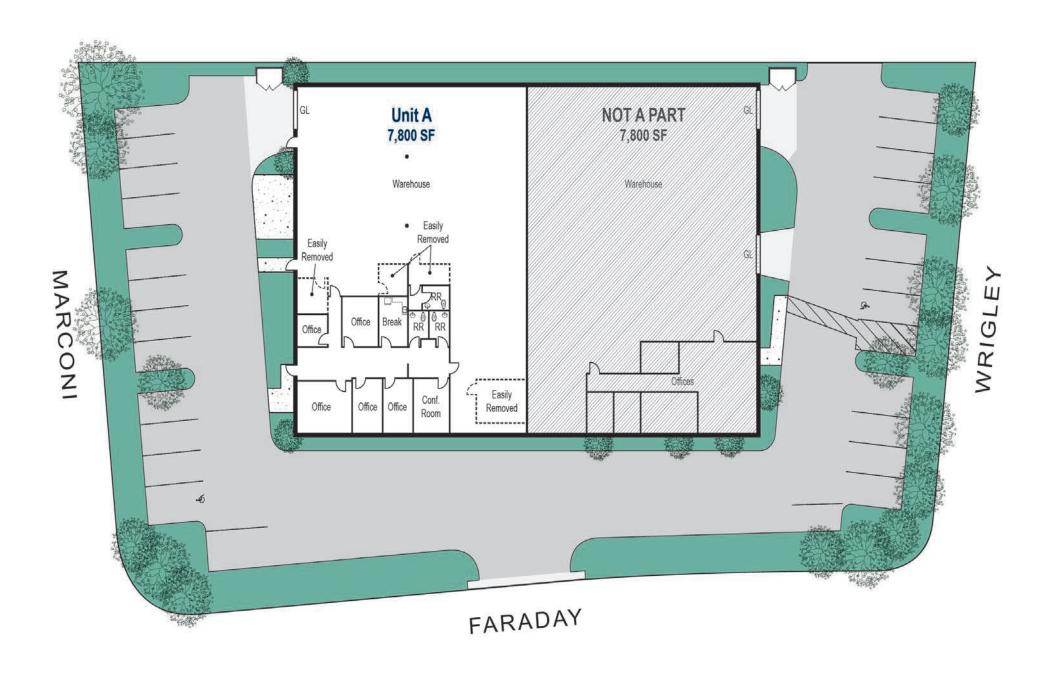

#### **PROPERTY FEATURES:** SALE

· Freestanding, Single-Story Building

• Suite A Office - 3,000 SF (approx.)

- · Located on Two Corners
- · Two Occupant Building

Owner May Occupy Suite A (Approx 7,800SF)

- In-Place Income From Suite B
- 3 Ground Level Doors (1 Suite A, 2 Suite B)
- Clear Height 18' (approx.)
- Power 1200 AMPS,

Suite A - 600 AMPS 208 V (verify)

Suite B - 600 AMPS 277/480 V (verify)

- Parking 2 per 1,000 SF (approx.)
- · Located in Convenient Irvine Spectrum

#### **PROPERTY FEATURES:** LEASE

- 7,800 SF Available
- Office Single-Story 3,000 SF (Approx)
- · 1 Ground Level Door
- Clear Height 18' (approx)
- · Power 600 AMPS/208 V (verify)
- Parking 2 per 1,000 SF (approx.)