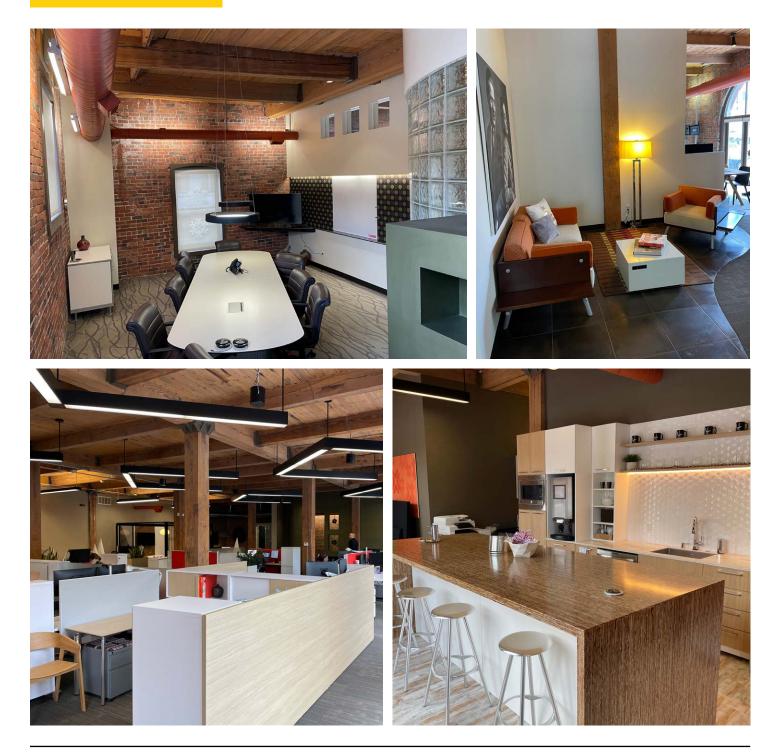

#### **PROPERTY FEATURES:**

- For Lease: \$20.50/SF MG
- Size: 500–11,500 square feet
- Space available on the 1st, 2nd, and 3rd floors
- Close proximity to Court House, State Capital, Court Avenue District, and Principal Park
- Mass timber construction with exposed brick
- Storage space available
- High ceilings
- Large perimeter offices
- Immediate possession
- Adjacent to multiple mass transit routes

# 108 East 3rd Street DES MOINES | IOWA