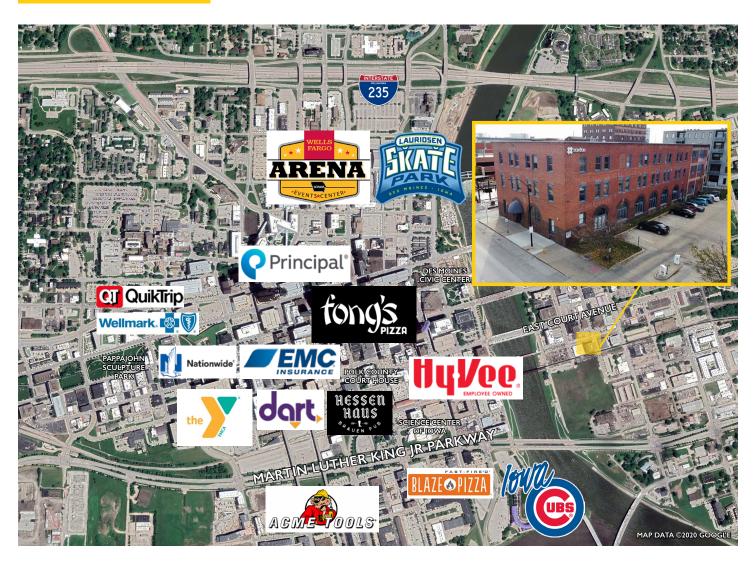

# 108 East 3rd Street DES MOINES | IOWA

#### **PROPERTY FEATURES:**

- For Lease: \$20.50/SF MG
- Size: 500–11,500 square feet
- Space available on the 1st, 2nd, and 3rd floors
- Close proximity to Court House, State Capital, Court Avenue District, and Principal Park
- Mass timber construction with exposed brick
- Storage space available
- High ceilings
- Large perimeter offices
- Immediate possession
- Adjacent to multiple mass transit routes