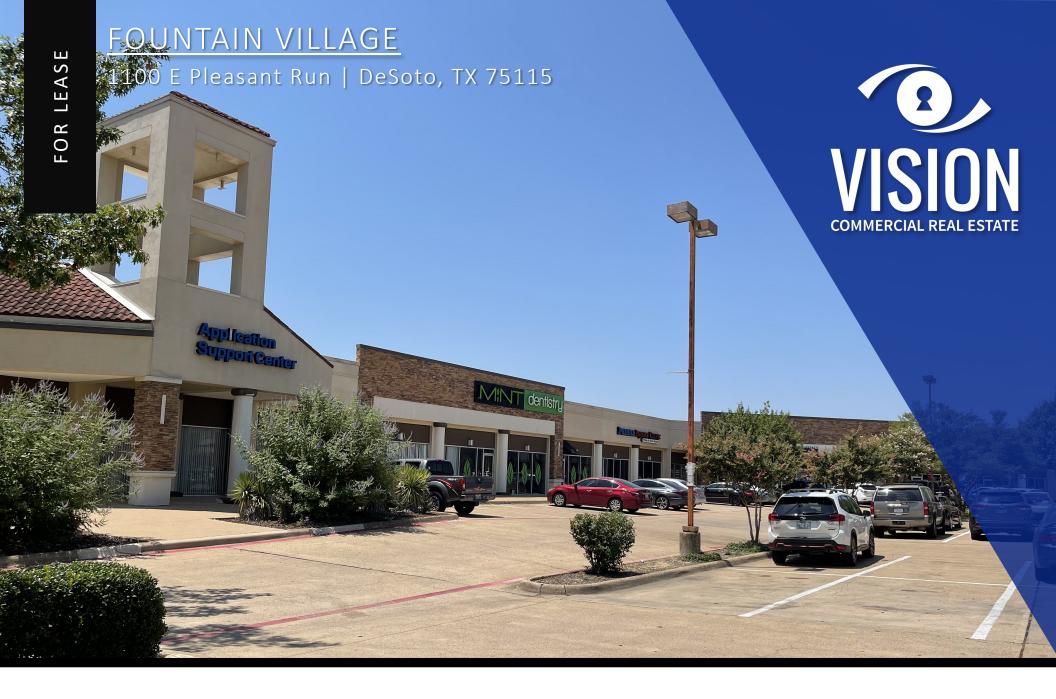

## PROPERTY HIGHLIGHTS

- 900 to 3,053 SF available in the 37,363 SF shopping center
- 1/3 Mile from I-35E and only 3 minutes from I-20
- High visibility south Dallas suburb with significant business development in area
- Perfect for parcel/postage center, insurance, eyebrow, cell phone
- Successful, long term tenants at center