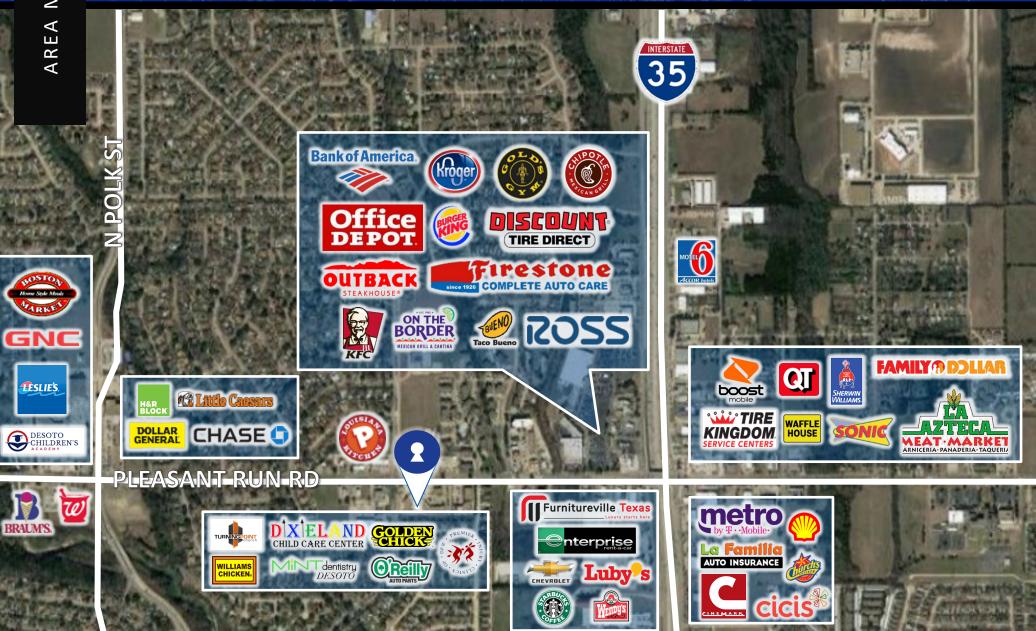

## PROPERTY HIGHLIGHTS

- 900 to 3,053 SF available in the 37,363 SF shopping center
- 1/3 Mile from I-35E and only 3 minutes from I-20
- High visibility south Dallas suburb with significant business development in area
- Perfect for parcel/postage center, insurance, eyebrow, cell phone
- Successful, long term tenants at center