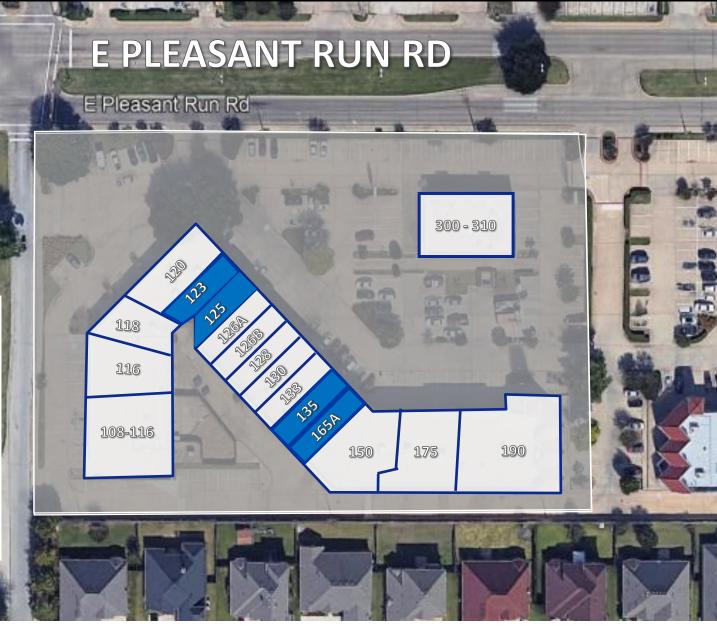

## TRAFFIC COUNT

22,503 VPD at E Pleasant Run Rd & The Meadows Pkwy W

| 0.00            |                                                                                                                                                                                                                                                                                                                                                                                                                                                                                                                                                                                                                                                                                                                                                                                                                                                                                                                                                                                                                                                                                                                                                                                                                                                                                                                                                                                                                                                                                                                                                                                                                                                                                                                                                                                                                                                                                                                                                                                                                                                                                                                                |              |
|-----------------|--------------------------------------------------------------------------------------------------------------------------------------------------------------------------------------------------------------------------------------------------------------------------------------------------------------------------------------------------------------------------------------------------------------------------------------------------------------------------------------------------------------------------------------------------------------------------------------------------------------------------------------------------------------------------------------------------------------------------------------------------------------------------------------------------------------------------------------------------------------------------------------------------------------------------------------------------------------------------------------------------------------------------------------------------------------------------------------------------------------------------------------------------------------------------------------------------------------------------------------------------------------------------------------------------------------------------------------------------------------------------------------------------------------------------------------------------------------------------------------------------------------------------------------------------------------------------------------------------------------------------------------------------------------------------------------------------------------------------------------------------------------------------------------------------------------------------------------------------------------------------------------------------------------------------------------------------------------------------------------------------------------------------------------------------------------------------------------------------------------------------------|--------------|
| Suite           | Tenant                                                                                                                                                                                                                                                                                                                                                                                                                                                                                                                                                                                                                                                                                                                                                                                                                                                                                                                                                                                                                                                                                                                                                                                                                                                                                                                                                                                                                                                                                                                                                                                                                                                                                                                                                                                                                                                                                                                                                                                                                                                                                                                         | Space        |
| 108-116         | Dixie Land Daycare                                                                                                                                                                                                                                                                                                                                                                                                                                                                                                                                                                                                                                                                                                                                                                                                                                                                                                                                                                                                                                                                                                                                                                                                                                                                                                                                                                                                                                                                                                                                                                                                                                                                                                                                                                                                                                                                                                                                                                                                                                                                                                             | 7,776        |
| 118             | Classic Salon                                                                                                                                                                                                                                                                                                                                                                                                                                                                                                                                                                                                                                                                                                                                                                                                                                                                                                                                                                                                                                                                                                                                                                                                                                                                                                                                                                                                                                                                                                                                                                                                                                                                                                                                                                                                                                                                                                                                                                                                                                                                                                                  | 1,042        |
| 120             | Evans BBQ                                                                                                                                                                                                                                                                                                                                                                                                                                                                                                                                                                                                                                                                                                                                                                                                                                                                                                                                                                                                                                                                                                                                                                                                                                                                                                                                                                                                                                                                                                                                                                                                                                                                                                                                                                                                                                                                                                                                                                                                                                                                                                                      | 1,530        |
| 123             | Available                                                                                                                                                                                                                                                                                                                                                                                                                                                                                                                                                                                                                                                                                                                                                                                                                                                                                                                                                                                                                                                                                                                                                                                                                                                                                                                                                                                                                                                                                                                                                                                                                                                                                                                                                                                                                                                                                                                                                                                                                                                                                                                      | 1,527        |
| 125             | Available                                                                                                                                                                                                                                                                                                                                                                                                                                                                                                                                                                                                                                                                                                                                                                                                                                                                                                                                                                                                                                                                                                                                                                                                                                                                                                                                                                                                                                                                                                                                                                                                                                                                                                                                                                                                                                                                                                                                                                                                                                                                                                                      | 1,526        |
| 126             | Tax Service                                                                                                                                                                                                                                                                                                                                                                                                                                                                                                                                                                                                                                                                                                                                                                                                                                                                                                                                                                                                                                                                                                                                                                                                                                                                                                                                                                                                                                                                                                                                                                                                                                                                                                                                                                                                                                                                                                                                                                                                                                                                                                                    | 1,864        |
| 128             | Donut Palace                                                                                                                                                                                                                                                                                                                                                                                                                                                                                                                                                                                                                                                                                                                                                                                                                                                                                                                                                                                                                                                                                                                                                                                                                                                                                                                                                                                                                                                                                                                                                                                                                                                                                                                                                                                                                                                                                                                                                                                                                                                                                                                   | 968          |
| 130             | Cash Store                                                                                                                                                                                                                                                                                                                                                                                                                                                                                                                                                                                                                                                                                                                                                                                                                                                                                                                                                                                                                                                                                                                                                                                                                                                                                                                                                                                                                                                                                                                                                                                                                                                                                                                                                                                                                                                                                                                                                                                                                                                                                                                     | 1,402        |
| Contract of the | The state of the s | ETOMOSTIC TO |

| Suite   | Tenant                     | Space |
|---------|----------------------------|-------|
| 133     | Happy Food Mart            | 1,173 |
| 135     | Available                  | 1,293 |
| 165A    | Available<br>(Shell Space) | 900   |
| 150     | DFW Workers Rehab          | 4,000 |
| 175     | Mint Dentistry             | 3,045 |
| 190     | ASC Agency                 | 5,232 |
| 300-310 | Golden Chick               | 3,659 |