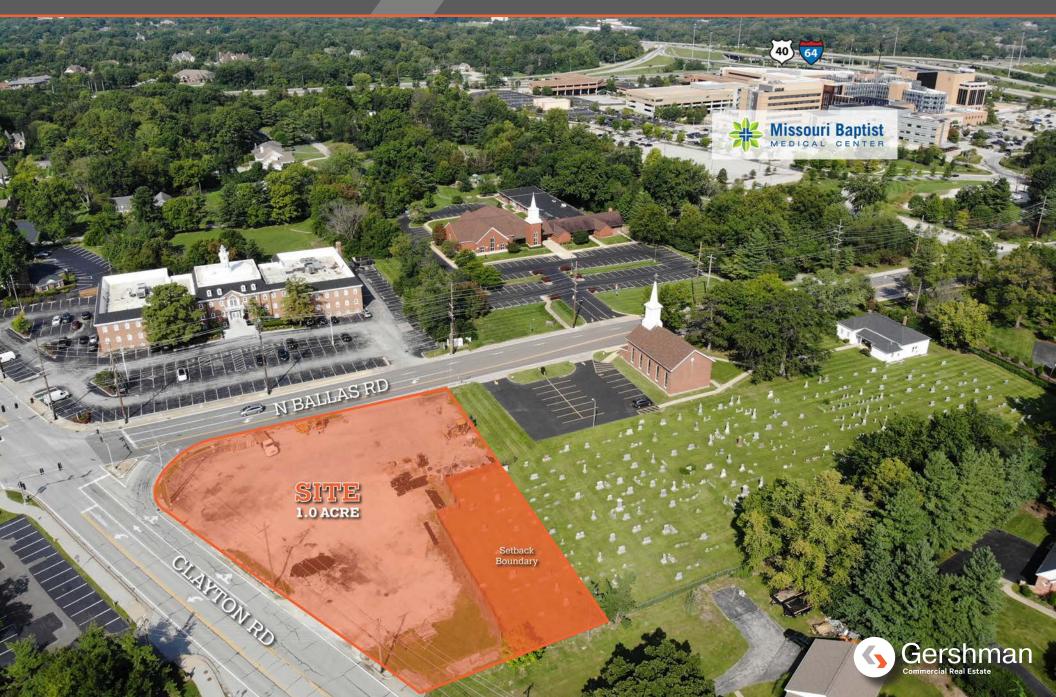

## 1.0-Acre Ground Lease Opportunity

- Rare Ground Lease Opportunity on the NE Corner of Ballas & Clayton Rd
- Approximately 1/2 Mile from Missouri Baptist & Mercy
- Zoned Campus Office (CO) & Service Revitalization Development (SR) which Allows for 1 or 2 Story Structure for Office, Medical or Retail Use
- Easy Access to I-64/Hwy 40 & I-270