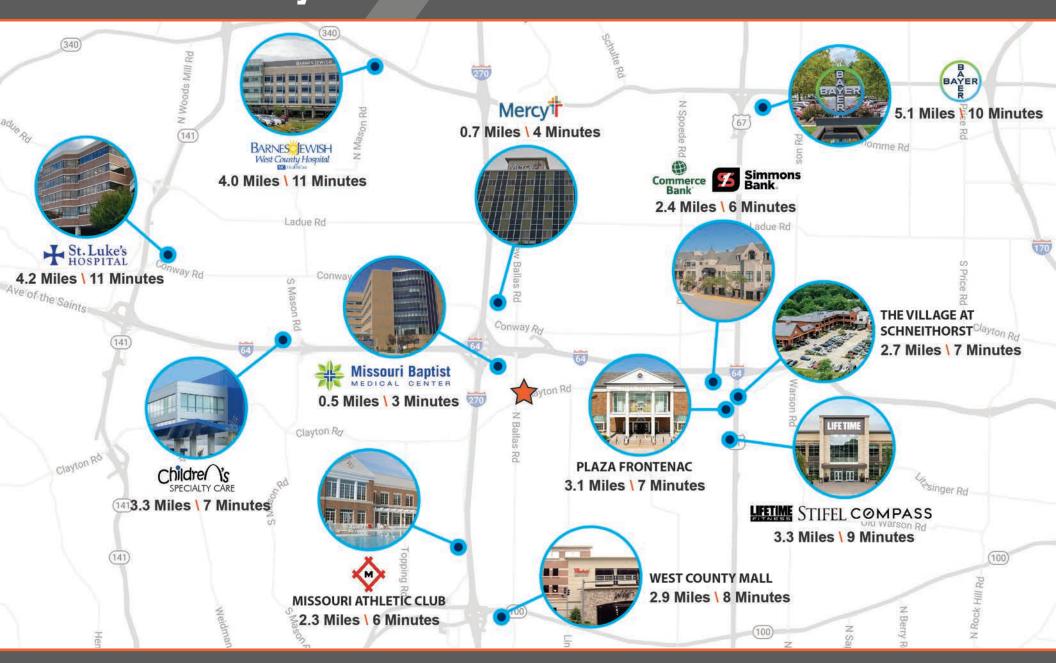

## 1.0-Acre Ground Lease Opportunity

- Rare Ground Lease Opportunity on the NE Corner of Ballas & Clayton Rd
- Approximately 1/2 Mile from Missouri Baptist & Mercy
- Zoned Campus Office (CO) & Service Revitalization Development (SR) which Allows for 1 or 2 Story Structure for Office, Medical or Retail Use
- Easy Access to I-64/Hwy 40 & I-270