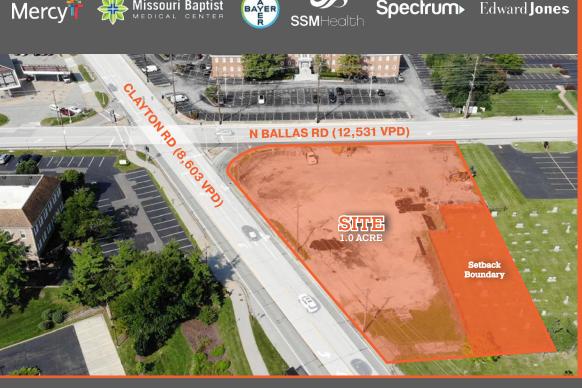

## 1.0-Acre Ground Lease Opportunity

- Rare Ground Lease Opportunity on the NE Corner of Ballas & Clayton Rd
- Approximately 1/2 Mile from Missouri Baptist & Mercy
- Zoned Campus Office (CO) & Service Revitalization Development (SR) which Allows for 1 or 2 Story Structure for Office, Medical or Retail Use
- Easy Access to I-64/Hwy 40 & I-270