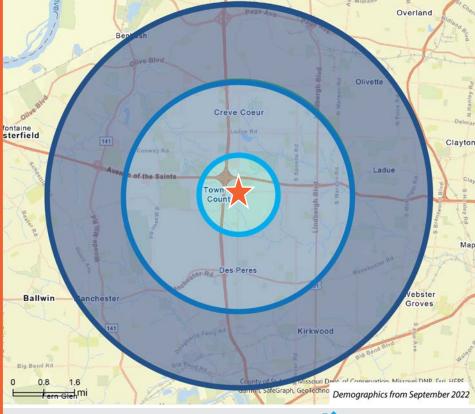

Missouri Baptist

Call Broker for Pricing

1 MILE

\$608,029

3 MILES

\$152,066

**5 MILES** 

\$399,646

\$109,676 Household Income

**Spectrum** Edward Jones

The information contained herein is not warranted, although it has been obtained from the owner of the property or from other sources we deem reliable. It is subject to change without notice.