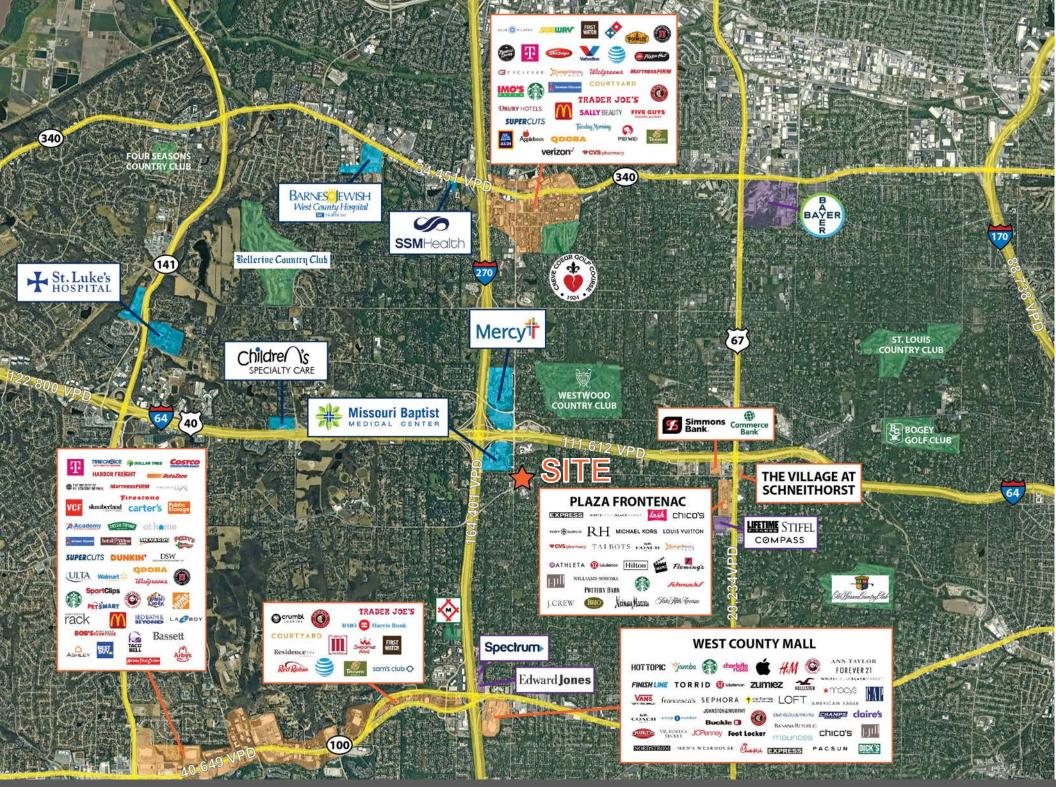

## 1.0-Acre Ground Lease Opportunity

- Rare Ground Lease Opportunity on the NE Corner of Ballas & Clayton Rd
- Approximately 1/2 Mile from Missouri Baptist & Mercy
- Zoned Campus Office (CO) & Service Revitalization Development (SR) which Allows for 1 or 2 Story Structure for Office, Medical or Retail Use
- Easy Access to I-64/Hwy 40 & I-270

Missouri Baptist

Call Broker for Pricing

1 MILE

\$608,029

3 MILES

\$152,066

**5 MILES** 

\$399,646