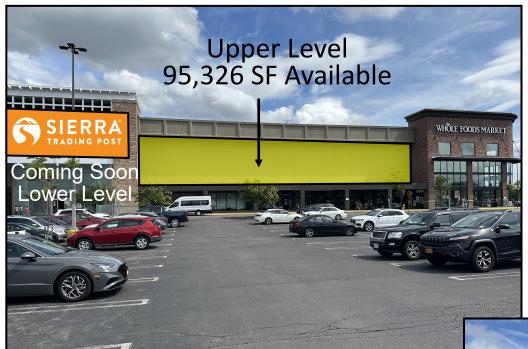

hics

|                                      | 3 Miles   | 5 Miles   | 10 Miles  |
|--------------------------------------|-----------|-----------|-----------|
| Population                           | 59,433    | 179,716   | 525,551   |
| Average HH Income                    | \$118,361 | \$113,475 | \$110,977 |
| Est. Adj. Daytime Demographics (16+) | 76,983    | 181,144   | 425,362   |

### **AVAILABLE SPACE**

- 95,326 SF can be subdivided
- O 2,113 SF out-parcel building facing Wolf Road

CALL FOR PRICING

Alex Kutikov, Principal Licensed Real Estate Broker Gordon Heeps, Principal Licensed Real Estate Broker



Nassau 20





143

selaerville Westerlo



## **Lower Level Availability**









## **Upper Level Availability**









# **Out-parcel Availability**

















































Alex Kutikov, Principal Licensed Real Estate Broker Gordon Heeps, Principal Licensed Real Estate Broker