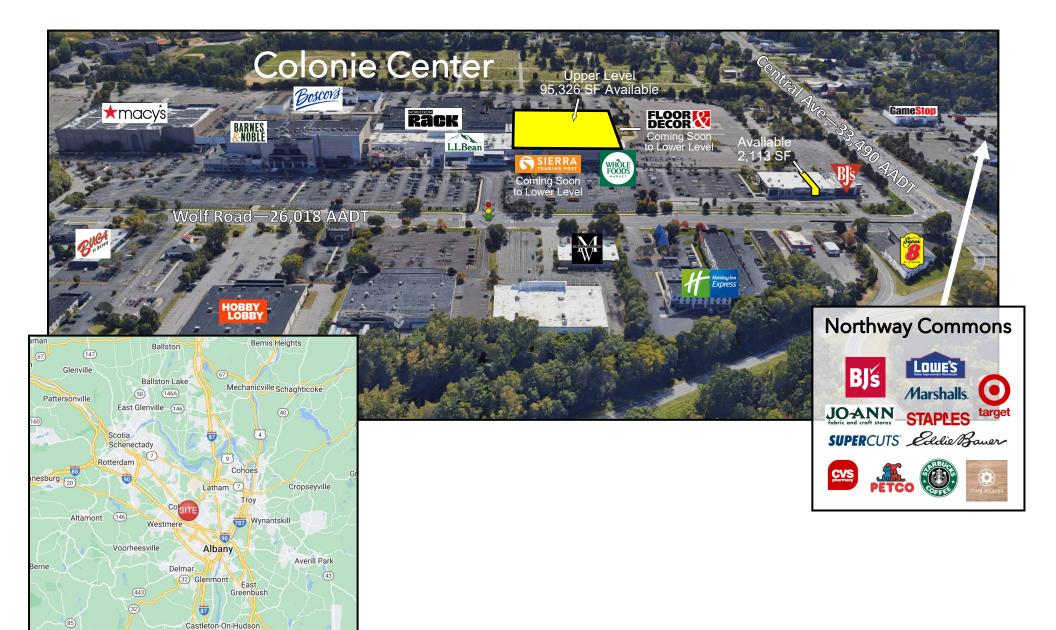

FOR LEASE

#### PROPERTY INFO

- Premier regional shopping center located in the heart of New York's Capital Region.
- O High profile space adjacent to Whole Foods Market, Sierra Trading Post, and Floor & Décor in 1.3 million-square-foot enclosed regional shopping center with over 100 specialty stores and many stores that are unique to the market.
- O Intersection of Central Avenue (33,490 AADT) and Wolf Road (26,018 AADT), easily accessible from I-87 and I-90.
- O Co-tenants include Boscov's, Macy's, L.L. Bean, Whole Foods Market, Christmas Tree Shops, Regal Cinemas, H&M, Barnes and Noble, P.F. Chang's China Bistro, Cheesecake Factory, Nordstrom Rack, etc.

### **AVAILABLE SPACE**

- 95,326 SF can be subdivided
- O 2,113 SF out-parcel building facing Wolf Road

CALL FOR PRICING

Alex Kutikov, Principal Licensed Real Estate Broker Gordon Heeps, Principal Licensed Real Estate Broker