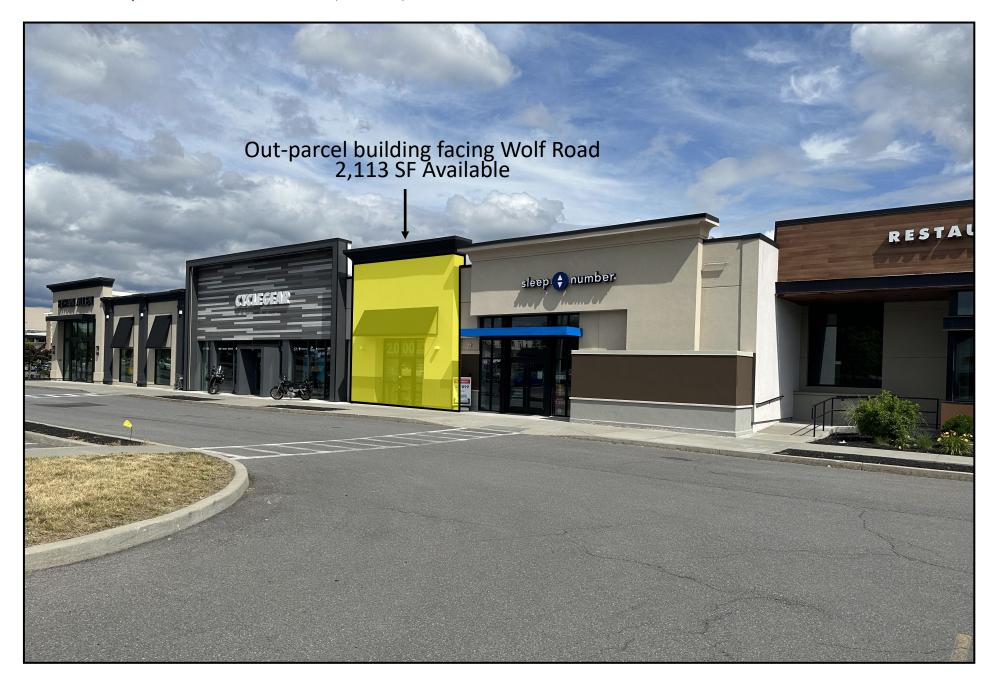

### **AVAILABLE SPACE**

- 95,326 SF can be subdivided
- O 2,113 SF out-parcel building facing Wolf Road

CALL FOR PRICING

Alex Kutikov, Principal Licensed Real Estate Broker Gordon Heeps, Principal Licensed Real Estate Broker

# **Out-parcel Availability**

Alex Kutikov, Principal Licensed Real Estate Broker Gordon Heeps, Principal Licensed Real Estate Broker