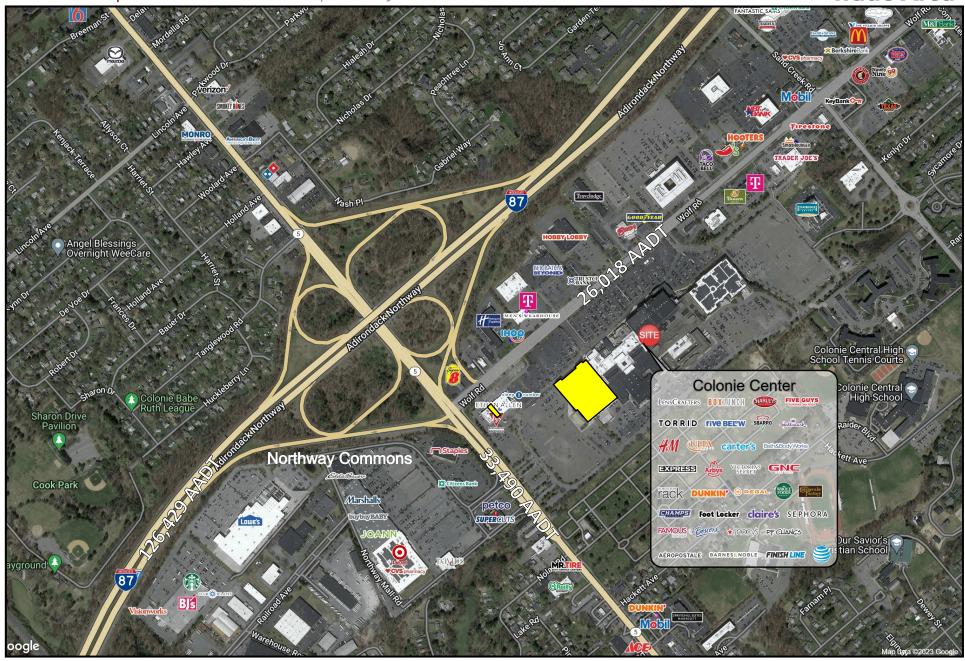

#### PROPERTY INFO

- Premier regional shopping center located in the heart of New York's Capital Region.
- O High profile space adjacent to Whole Foods Market, Sierra Trading Post, and Floor & Décor in 1.3 million-square-foot enclosed regional shopping center with over 100 specialty stores and many stores that are unique to the market.
- O Intersection of Central Avenue (33,490 AADT) and Wolf Road (26,018 AADT), easily accessible from I-87 and I-90.
- O Co-tenants include Boscov's, Macy's, L.L. Bean, Whole Foods Market, Christmas Tree Shops, Regal Cinemas, H&M, Barnes and Noble, P.F. Chang's China Bistro, Cheesecake Factory, Nordstrom Rack, etc.

### 2023 Demographics

|                                      | 3 Miles   | 5 Miles   | 10 Miles  |
|--------------------------------------|-----------|-----------|-----------|
| Population                           | 59,433    | 179,716   | 525,551   |
| Average HH Income                    | \$118,361 | \$113,475 | \$110,977 |
| Est. Adj. Daytime Demographics (16+) | 76,983    | 181,144   | 425,362   |