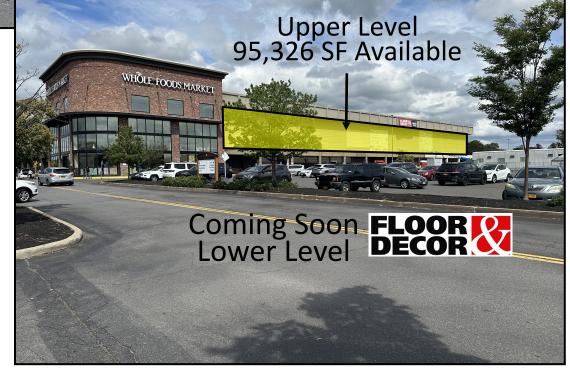

cs

|                                      | 3 Miles   | 5 Miles   | 10 Miles  |
|--------------------------------------|-----------|-----------|-----------|
| Population                           | 59,433    | 179,716   | 525,551   |
| Average HH Income                    | \$118,361 | \$113,475 | \$110,977 |
| Est. Adj. Daytime Demographics (16+) | 76,983    | 181,144   | 425,362   |

### **AVAILABLE SPACE**

- 95,326 SF can be subdivided
- O 2,113 SF out-parcel building facing Wolf Road

CALL FOR PRICING

Alex Kutikov, Principal Licensed Real Estate Broker Gordon Heeps, Principal Licensed Real Estate Broker



Nassau 20





143

selaerville Westerlo



## **Lower Level Availability**









## **Upper Level Availability**









# **Out-parcel Availability**

















































Alex Kutikov, Principal Licensed Real Estate Broker Gordon Heeps, Principal Licensed Real Estate Broker