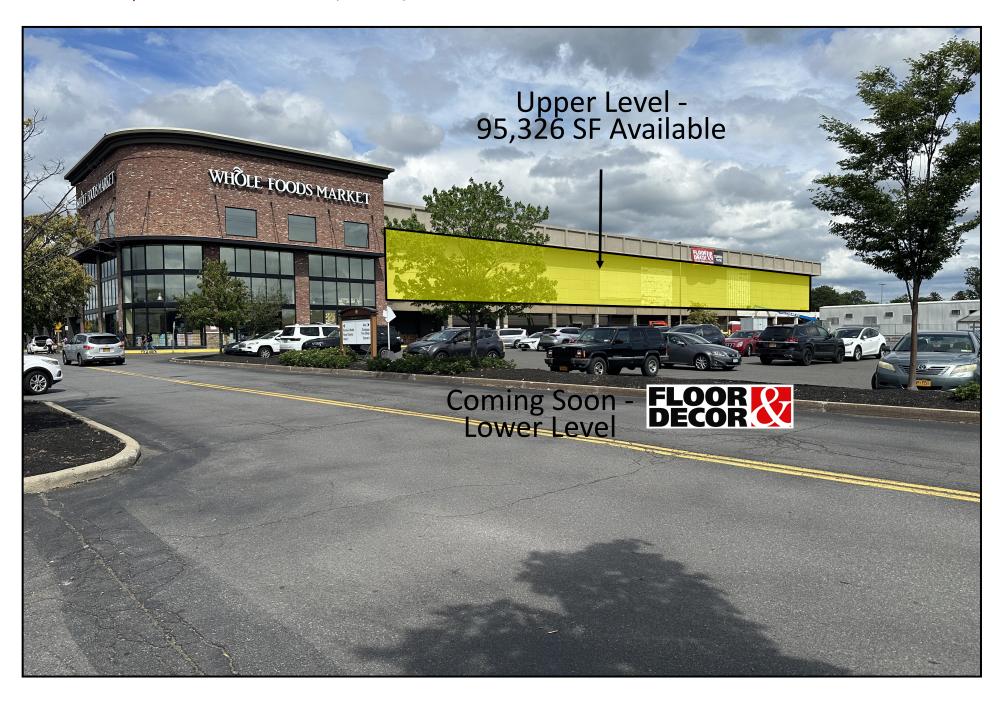

### **AVAILABLE SPACE**

- 95,326 SF can be subdivided
- O 2,113 SF out-parcel building facing Wolf Road

CALL FOR PRICING

Alex Kutikov, Principal Licensed Real Estate Broker Gordon Heeps, Principal Licensed Real Estate Broker

## **Upper Level Availability**