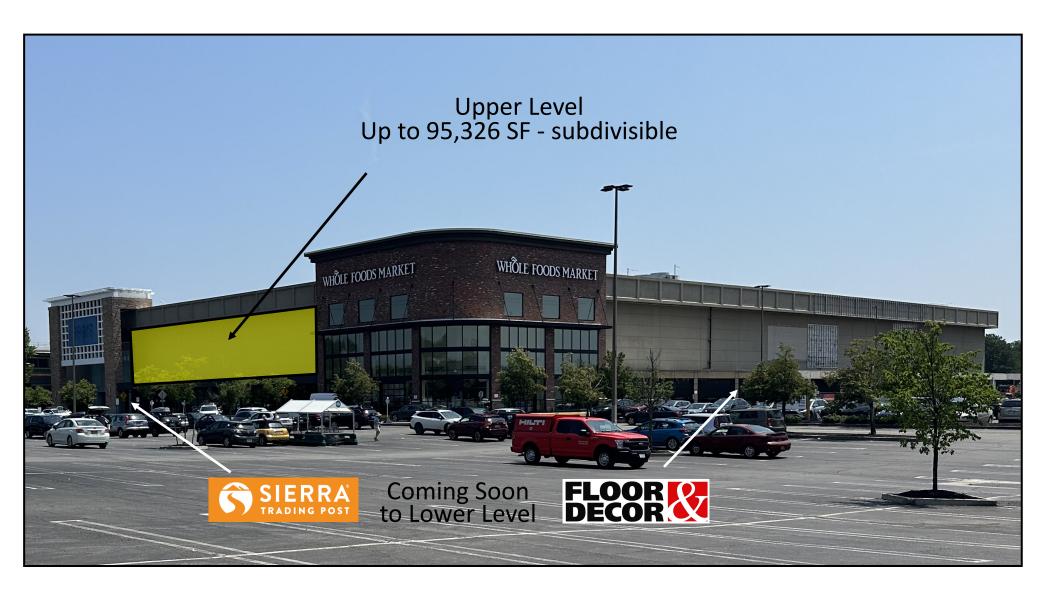

023 Demographics

|                                      | 3 Miles   | 5 Miles   | 10 Miles  |
|--------------------------------------|-----------|-----------|-----------|
| Population                           | 59,433    | 179,716   | 525,551   |
| Average HH Income                    | \$118,361 | \$113,475 | \$110,977 |
| Est. Adj. Daytime Demographics (16+) | 76,983    | 181,144   | 425,362   |

### **AVAILABLE SPACE**

- 95,326 SF can be subdivided
- O 2,113 SF out-parcel building facing Wolf Road

CALL FOR PRICING

Alex Kutikov, Principal Licensed Real Estate Broker Gordon Heeps, Principal Licensed Real Estate Broker



Nassau 20





143

selaerville Westerlo



## **Lower Level Availability**









## **Upper Level Availability**









# **Out-parcel Availability**

















































Alex Kutikov, Principal Licensed Real Estate Broker Gordon Heeps, Principal Licensed Real Estate Broker