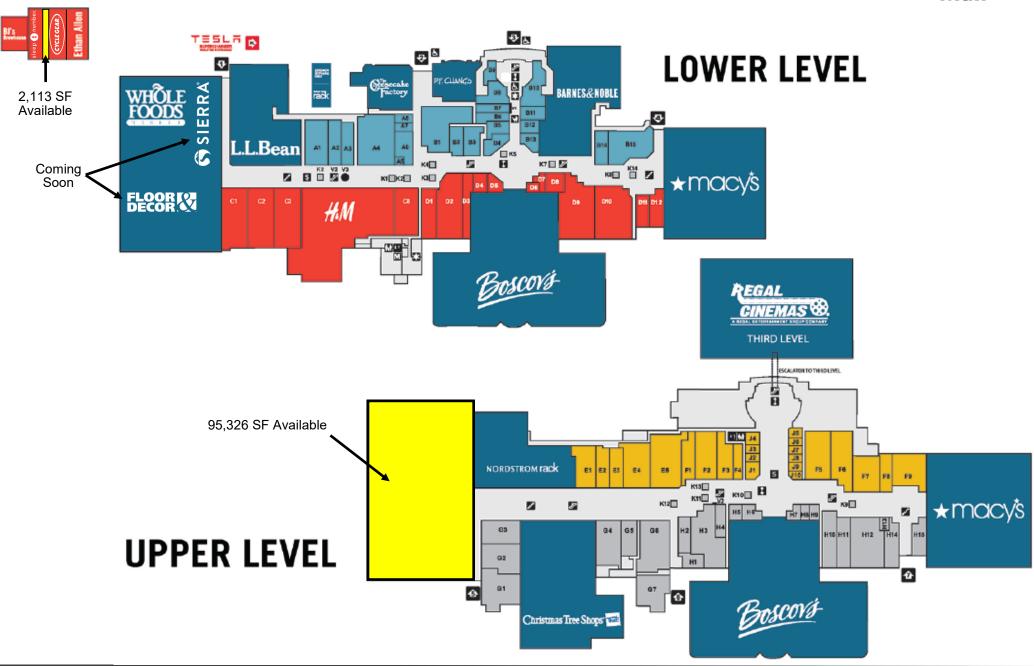

### **AVAILABLE SPACE**

- 95,326 SF can be subdivided
- O 2,113 SF out-parcel building facing Wolf Road

CALL FOR PRICING

Alex Kutikov, Principal Licensed Real Estate Broker Gordon Heeps, Principal Licensed Real Estate Broker

## **Lower Level Availability**

## **Upper Level Availability**