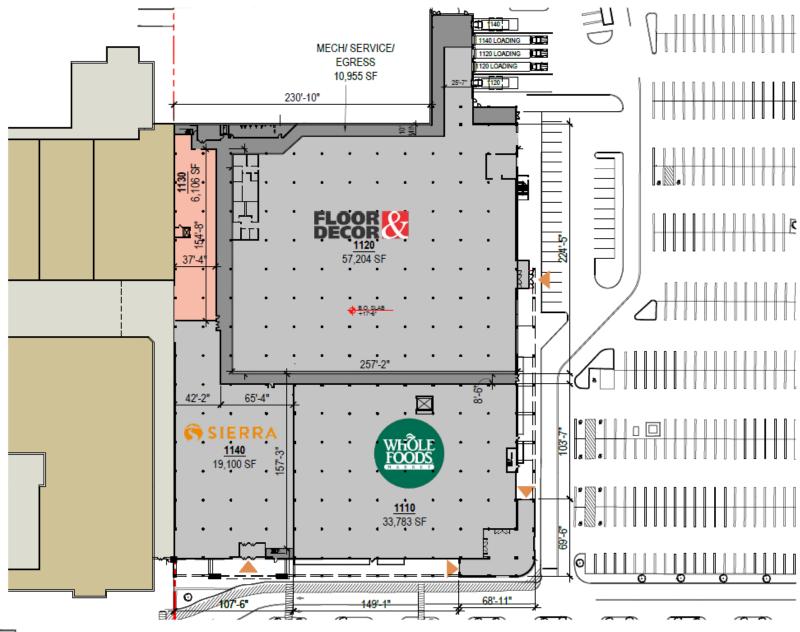

es and Noble, P.F. Chang's China Bistro, Cheesecake Factory, Nordstrom Rack, etc.

### 2023 Demographics

|                                      | 3 Miles   | 5 Miles   | 10 Miles  |
|--------------------------------------|-----------|-----------|-----------|
| Population                           | 59,433    | 179,716   | 525,551   |
| Average HH Income                    | \$118,361 | \$113,475 | \$110,977 |
| Est. Adj. Daytime Demographics (16+) | 76,983    | 181,144   | 425,362   |

### **AVAILABLE SPACE**

- 95,326 SF can be subdivided
- O 2,113 SF out-parcel building facing Wolf Road

CALL FOR PRICING

Alex Kutikov, Principal Licensed Real Estate Broker Gordon Heeps, Principal Licensed Real Estate Broker



Nassau 20





143

selaerville Westerlo



## **Lower Level Availability**









## **Upper Level Availability**









# **Out-parcel Availability**

















































Alex Kutikov, Principal Licensed Real Estate Broker Gordon Heeps, Principal Licensed Real Estate Broker