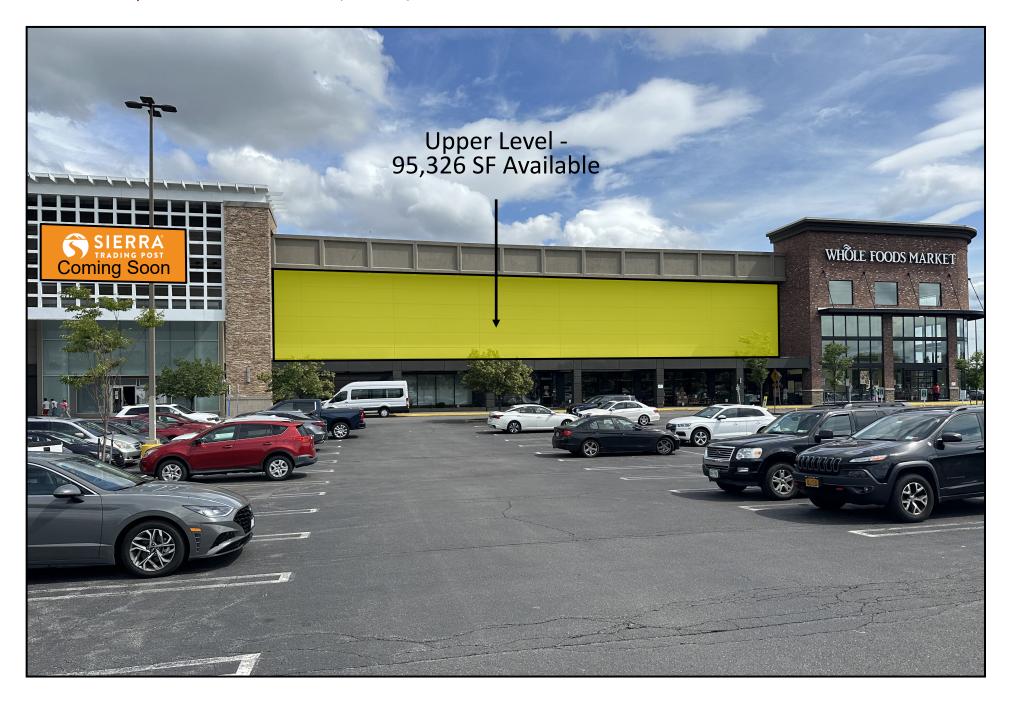

mographics

|                                      | 3 Miles   | 5 Miles   | 10 Miles  |
|--------------------------------------|-----------|-----------|-----------|
| Population                           | 59,433    | 179,716   | 525,551   |
| Average HH Income                    | \$118,361 | \$113,475 | \$110,977 |
| Est. Adj. Daytime Demographics (16+) | 76,983    | 181,144   | 425,362   |

### **AVAILABLE SPACE**

- 95,326 SF can be subdivided
- O 2,113 SF out-parcel building facing Wolf Road

CALL FOR PRICING

Alex Kutikov, Principal Licensed Real Estate Broker Gordon Heeps, Principal Licensed Real Estate Broker



Nassau 20





143

selaerville Westerlo



## **Lower Level Availability**









## **Upper Level Availability**









# **Out-parcel Availability**

















































Alex Kutikov, Principal Licensed Real Estate Broker Gordon Heeps, Principal Licensed Real Estate Broker