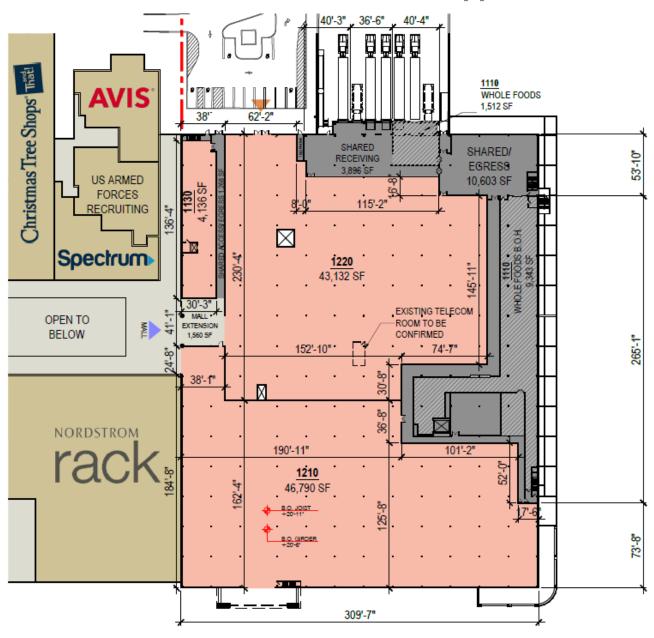

Cheesecake Factory, Nordstrom Rack, etc.

### 2023 Demographics

|                                      | 3 Miles   | 5 Miles   | 10 Miles  |
|--------------------------------------|-----------|-----------|-----------|
| Population                           | 59,433    | 179,716   | 525,551   |
| Average HH Income                    | \$118,361 | \$113,475 | \$110,977 |
| Est. Adj. Daytime Demographics (16+) | 76,983    | 181,144   | 425,362   |

### **AVAILABLE SPACE**

- 95,326 SF can be subdivided
- O 2,113 SF out-parcel building facing Wolf Road

CALL FOR PRICING

Alex Kutikov, Principal Licensed Real Estate Broker Gordon Heeps, Principal Licensed Real Estate Broker



Nassau 20





143

selaerville Westerlo



## **Lower Level Availability**









## **Upper Level Availability**









# **Out-parcel Availability**

















































Alex Kutikov, Principal Licensed Real Estate Broker Gordon Heeps, Principal Licensed Real Estate Broker