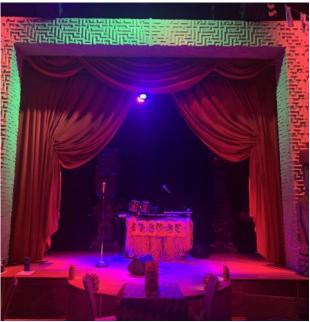

# SUMMARY

| BUILDING SIZE ± 4,845 SF  ACREAGE ± 0.30 Acres  ZONING UMX (City of Wilmington)  SALE PRICE \$1,950,000  DESCRIPTION Unique opportunity for a stand-alone ± 4,845 SF restaurant for sale just one block from the highly trafficked Market Street. Subject is located less than one mile from the heart of Downtown Wilmington, and one minute south of the popular Soda Pop District.  Completely renovated in 2021, this space is currently home to The Sorrow Drowner. The building features an open kitchen concept with some equipment remaining. Potential for a drive-thru. Subject is Zoned UMX and offers ± 34 parking spaces.  The entire bar has been designed and curated by Disney consultants, staff and artists. Artifacts are from all around the world, making it unlike any other tiki bar in the country.  BUSINESS AND FR&E  SHOWINGS Business is currently operating as usual. Please                         | ADDRESS       | 19 South 10th Street Wilmington, NC   New Hanover County |
|-----------------------------------------------------------------------------------------------------------------------------------------------------------------------------------------------------------------------------------------------------------------------------------------------------------------------------------------------------------------------------------------------------------------------------------------------------------------------------------------------------------------------------------------------------------------------------------------------------------------------------------------------------------------------------------------------------------------------------------------------------------------------------------------------------------------------------------------------------------------------------------------------------------------------------------|---------------|----------------------------------------------------------|
| ZONING  UMX (City of Wilmington)  SALE PRICE \$1,950,000  Unique opportunity for a stand-alone ± 4,845 SF restaurant for sale just one block from the highly trafficked Market Street. Subject is located less than one mile from the heart of Downtown Wilmington, and one minute south of the popular Soda Pop District.  Completely renovated in 2021, this space is currently home to The Sorrow Drowner. The building features an open kitchen concept with some equipment remaining. Potential for a drive-thru. Subject is Zoned UMX and offers ± 34 parking spaces.  The entire bar has been designed and curated by Disney consultants, staff and artists. Artifacts are from all around the world, making it unlike any other tiki bar in the country.  BUSINESS AND Please inquire for details about purchasing the business as well as all existing FF&E.  SHOWINGS  Business is currently operating as usual. Please | BUILDING SIZE | ± 4,845 SF                                               |
| SALE PRICE \$1,950,000  DESCRIPTION  Unique opportunity for a stand-alone ± 4,845 SF restaurant for sale just one block from the highly trafficked Market Street. Subject is located less than one mile from the heart of Downtown Wilmington, and one minute south of the popular Soda Pop District.  Completely renovated in 2021, this space is currently home to The Sorrow Drowner. The building features an open kitchen concept with some equipment remaining. Potential for a drive-thru. Subject is Zoned UMX and offers ± 34 parking spaces.  The entire bar has been designed and curated by Disney consultants, staff and artists. Artifacts are from all around the world, making it unlike any other tiki bar in the country.  BUSINESS AND Please inquire for details about purchasing the business as well as all existing FF&E.  SHOWINGS Business is currently operating as usual. Please                       | ACREAGE       | ± 0.30 Acres                                             |
| DESCRIPTION  Unique opportunity for a stand-alone ± 4,845 SF restaurant for sale just one block from the highly trafficked Market Street. Subject is located less than one mile from the heart of Downtown Wilmington, and one minute south of the popular Soda Pop District.  Completely renovated in 2021, this space is currently home to The Sorrow Drowner. The building features an open kitchen concept with some equipment remaining. Potential for a drive-thru. Subject is Zoned UMX and offers ± 34 parking spaces.  The entire bar has been designed and curated by Disney consultants, staff and artists. Artifacts are from all around the world, making it unlike any other tiki bar in the country.  BUSINESS AND Please inquire for details about purchasing the business as well as all existing FF&E.  SHOWINGS Business is currently operating as usual. Please                                               | ZONING        | UMX (City of Wilmington)                                 |
| restaurant for sale just one block from the highly trafficked Market Street. Subject is located less than one mile from the heart of Downtown Wilmington, and one minute south of the popular Soda Pop District.  Completely renovated in 2021, this space is currently home to The Sorrow Drowner. The building features an open kitchen concept with some equipment remaining. Potential for a drive-thru. Subject is Zoned UMX and offers ± 34 parking spaces.  The entire bar has been designed and curated by Disney consultants, staff and artists. Artifacts are from all around the world, making it unlike any other tiki bar in the country.  BUSINESS AND Please inquire for details about purchasing the business as well as all existing FF&E.  SHOWINGS Business is currently operating as usual. Please                                                                                                            | SALE PRICE    | \$1,950,000                                              |
| highly trafficked Market Street. Subject is located less than one mile from the heart of Downtown Wilmington, and one minute south of the popular Soda Pop District.  Completely renovated in 2021, this space is currently home to The Sorrow Drowner. The building features an open kitchen concept with some equipment remaining. Potential for a drive-thru. Subject is Zoned UMX and offers ± 34 parking spaces.  The entire bar has been designed and curated by Disney consultants, staff and artists. Artifacts are from all around the world, making it unlike any other tiki bar in the country.  BUSINESS AND Please inquire for details about purchasing the business as well as all existing FF&E.  SHOWINGS Business is currently operating as usual. Please                                                                                                                                                        | DESCRIPTION   | Unique opportunity for a stand-alone ± 4,845 SF          |
| located less than one mile from the heart of Downtown Wilmington, and one minute south of the popular Soda Pop District.  Completely renovated in 2021, this space is currently home to The Sorrow Drowner. The building features an open kitchen concept with some equipment remaining. Potential for a drive-thru. Subject is Zoned UMX and offers ± 34 parking spaces.  The entire bar has been designed and curated by Disney consultants, staff and artists. Artifacts are from all around the world, making it unlike any other tiki bar in the country.  BUSINESS AND Please inquire for details about purchasing the business as well as all existing FF&E.  SHOWINGS Business is currently operating as usual. Please                                                                                                                                                                                                    |               | restaurant for sale just one block from the              |
| Downtown Wilmington, and one minute south of the popular Soda Pop District.  Completely renovated in 2021, this space is currently home to The Sorrow Drowner. The building features an open kitchen concept with some equipment remaining. Potential for a drive-thru. Subject is Zoned UMX and offers ± 34 parking spaces.  The entire bar has been designed and curated by Disney consultants, staff and artists. Artifacts are from all around the world, making it unlike any other tiki bar in the country.  BUSINESS AND Please inquire for details about purchasing the business as well as all existing FF&E.  SHOWINGS Business is currently operating as usual. Please                                                                                                                                                                                                                                                 |               | highly trafficked Market Street. Subject is              |
| the popular Soda Pop District.  Completely renovated in 2021, this space is currently home to The Sorrow Drowner. The building features an open kitchen concept with some equipment remaining. Potential for a drive-thru. Subject is Zoned UMX and offers ± 34 parking spaces.  The entire bar has been designed and curated by Disney consultants, staff and artists. Artifacts are from all around the world, making it unlike any other tiki bar in the country.  BUSINESS AND Please inquire for details about purchasing the business as well as all existing FF&E.  SHOWINGS Business is currently operating as usual. Please                                                                                                                                                                                                                                                                                              |               | located less than one mile from the heart of             |
| Completely renovated in 2021, this space is currently home to The Sorrow Drowner. The building features an open kitchen concept with some equipment remaining. Potential for a drive-thru. Subject is Zoned UMX and offers ± 34 parking spaces.  The entire bar has been designed and curated by Disney consultants, staff and artists. Artifacts are from all around the world, making it unlike any other tiki bar in the country.  BUSINESS AND Please inquire for details about purchasing the business as well as all existing FF&E.  SHOWINGS Business is currently operating as usual. Please                                                                                                                                                                                                                                                                                                                              |               | Downtown Wilmington, and one minute south of             |
| currently home to The Sorrow Drowner. The building features an open kitchen concept with some equipment remaining. Potential for a drive-thru. Subject is Zoned UMX and offers ± 34 parking spaces.  The entire bar has been designed and curated by Disney consultants, staff and artists. Artifacts are from all around the world, making it unlike any other tiki bar in the country.  BUSINESS AND Please inquire for details about purchasing the business as well as all existing FF&E.  SHOWINGS Business is currently operating as usual. Please                                                                                                                                                                                                                                                                                                                                                                          |               | the popular Soda Pop District.                           |
| building features an open kitchen concept with some equipment remaining. Potential for a drive-thru. Subject is Zoned UMX and offers ± 34 parking spaces.  The entire bar has been designed and curated by Disney consultants, staff and artists. Artifacts are from all around the world, making it unlike any other tiki bar in the country.  BUSINESS AND Please inquire for details about purchasing the business as well as all existing FF&E.  SHOWINGS Business is currently operating as usual. Please                                                                                                                                                                                                                                                                                                                                                                                                                    |               | Completely renovated in 2021, this space is              |
| some equipment remaining. Potential for a drive-thru. Subject is Zoned UMX and offers ± 34 parking spaces.  The entire bar has been designed and curated by Disney consultants, staff and artists. Artifacts are from all around the world, making it unlike any other tiki bar in the country.  BUSINESS AND Please inquire for details about purchasing the business as well as all existing FF&E.  SHOWINGS Business is currently operating as usual. Please                                                                                                                                                                                                                                                                                                                                                                                                                                                                   |               | currently home to The Sorrow Drowner. The                |
| drive-thru. Subject is Zoned UMX and offers ± 34 parking spaces.  The entire bar has been designed and curated by Disney consultants, staff and artists. Artifacts are from all around the world, making it unlike any other tiki bar in the country.  BUSINESS AND Please inquire for details about purchasing the business as well as all existing FF&E.  SHOWINGS Business is currently operating as usual. Please                                                                                                                                                                                                                                                                                                                                                                                                                                                                                                             |               | building features an open kitchen concept with           |
| ± 34 parking spaces.  The entire bar has been designed and curated by Disney consultants, staff and artists. Artifacts are from all around the world, making it unlike any other tiki bar in the country.  BUSINESS AND Please inquire for details about purchasing the business as well as all existing FF&E.  SHOWINGS Business is currently operating as usual. Please                                                                                                                                                                                                                                                                                                                                                                                                                                                                                                                                                         |               | some equipment remaining. Potential for a                |
| The entire bar has been designed and curated by Disney consultants, staff and artists. Artifacts are from all around the world, making it unlike any other tiki bar in the country.  BUSINESS AND Please inquire for details about purchasing the business as well as all existing FF&E.  SHOWINGS Business is currently operating as usual. Please                                                                                                                                                                                                                                                                                                                                                                                                                                                                                                                                                                               |               | drive-thru. Subject is Zoned UMX and offers              |
| Disney consultants, staff and artists. Artifacts are from all around the world, making it unlike any other tiki bar in the country.  BUSINESS AND Please inquire for details about purchasing the business as well as all existing FF&E.  SHOWINGS Business is currently operating as usual. Please                                                                                                                                                                                                                                                                                                                                                                                                                                                                                                                                                                                                                               |               | ± 34 parking spaces.                                     |
| from all around the world, making it unlike any other tiki bar in the country.  BUSINESS AND Please inquire for details about purchasing the business as well as all existing FF&E.  SHOWINGS Business is currently operating as usual. Please                                                                                                                                                                                                                                                                                                                                                                                                                                                                                                                                                                                                                                                                                    |               | The entire bar has been designed and curated by          |
| other tiki bar in the country.  BUSINESS AND Please inquire for details about purchasing the business as well as all existing FF&E.  SHOWINGS Business is currently operating as usual. Please                                                                                                                                                                                                                                                                                                                                                                                                                                                                                                                                                                                                                                                                                                                                    |               | Disney consultants, staff and artists. Artifacts are     |
| BUSINESS AND Please inquire for details about purchasing the business as well as all existing FF&E.  SHOWINGS Business is currently operating as usual. Please                                                                                                                                                                                                                                                                                                                                                                                                                                                                                                                                                                                                                                                                                                                                                                    |               | from all around the world, making it unlike any          |
| business as well as all existing FF&E.  SHOWINGS  Business is currently operating as usual. Please                                                                                                                                                                                                                                                                                                                                                                                                                                                                                                                                                                                                                                                                                                                                                                                                                                |               | other tiki bar in the country.                           |
| SHOWINGS  Business is currently operating as usual. Please                                                                                                                                                                                                                                                                                                                                                                                                                                                                                                                                                                                                                                                                                                                                                                                                                                                                        |               | Please inquire for details about purchasing the          |
|                                                                                                                                                                                                                                                                                                                                                                                                                                                                                                                                                                                                                                                                                                                                                                                                                                                                                                                                   |               | business as well as all existing FF&E.                   |
|                                                                                                                                                                                                                                                                                                                                                                                                                                                                                                                                                                                                                                                                                                                                                                                                                                                                                                                                   | SHOWINGS      | Business is currently operating as usual. Please         |
| coordinate all showings with a listing broker.                                                                                                                                                                                                                                                                                                                                                                                                                                                                                                                                                                                                                                                                                                                                                                                                                                                                                    |               | coordinate all showings with a listing broker.           |

## **PHOTOS**

## **PHOTOS**

19 SOUTH 10TH STREET • WILMINGTON, NC