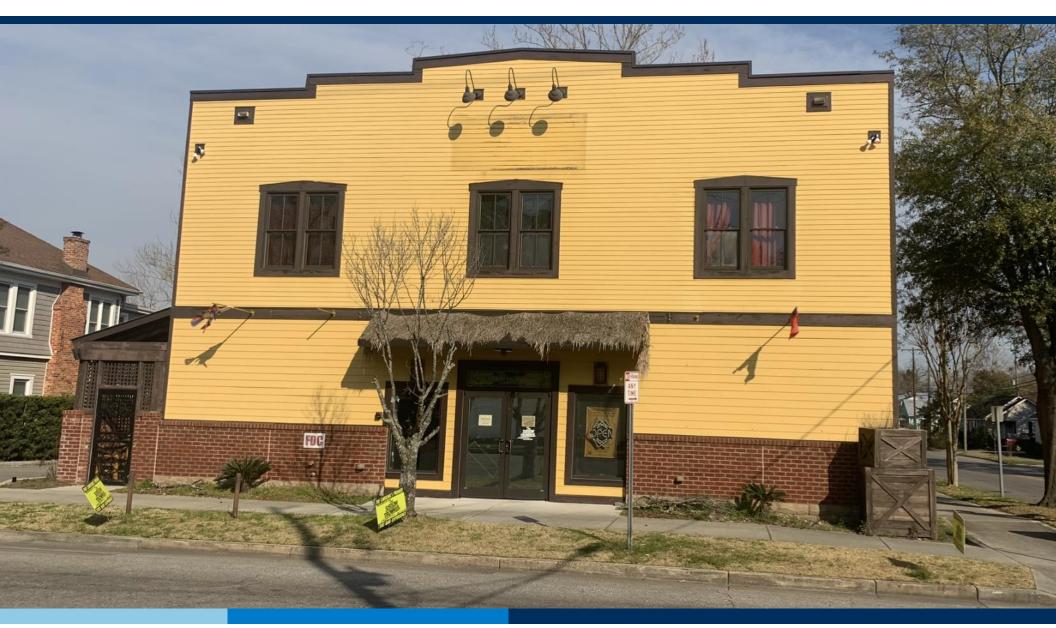

## **PHOTOS**

## **PHOTOS**

19 SOUTH 10TH STREET • WILMINGTON, NC

# SUMMARY

| BUILDING SIZE ± 4,845 SF  ACREAGE ± 0.30 Acres  ZONING UMX (City of Wilmington)  SALE PRICE \$1,950,000  DESCRIPTION Unique opportunity for a stand-alone ± 4,845 SF restaurant for sale just one block from the highly trafficked Market Street. Subject is located less than one mile from the heart of Downtown Wilmington, and one minute south of the popular Soda Pop District.  Completely renovated in 2021, this space is currently home to The Sorrow Drowner. The building features an open kitchen concept with some equipment remaining. Potential for a drive-thru. Subject is Zoned UMX and offers ± 34 parking spaces.  The entire bar has been designed and curated by Disney consultants, staff and artists. Artifacts are from all around the world, making it unlike any other tiki bar in the country.  BUSINESS AND FR&E  SHOWINGS Business is currently operating as usual. Please                         | ADDRESS       | 19 South 10th Street Wilmington, NC   New Hanover County |
|-----------------------------------------------------------------------------------------------------------------------------------------------------------------------------------------------------------------------------------------------------------------------------------------------------------------------------------------------------------------------------------------------------------------------------------------------------------------------------------------------------------------------------------------------------------------------------------------------------------------------------------------------------------------------------------------------------------------------------------------------------------------------------------------------------------------------------------------------------------------------------------------------------------------------------------|---------------|----------------------------------------------------------|
| ZONING  UMX (City of Wilmington)  SALE PRICE \$1,950,000  Unique opportunity for a stand-alone ± 4,845 SF restaurant for sale just one block from the highly trafficked Market Street. Subject is located less than one mile from the heart of Downtown Wilmington, and one minute south of the popular Soda Pop District.  Completely renovated in 2021, this space is currently home to The Sorrow Drowner. The building features an open kitchen concept with some equipment remaining. Potential for a drive-thru. Subject is Zoned UMX and offers ± 34 parking spaces.  The entire bar has been designed and curated by Disney consultants, staff and artists. Artifacts are from all around the world, making it unlike any other tiki bar in the country.  BUSINESS AND Please inquire for details about purchasing the business as well as all existing FF&E.  SHOWINGS  Business is currently operating as usual. Please | BUILDING SIZE | ± 4,845 SF                                               |
| SALE PRICE \$1,950,000  DESCRIPTION  Unique opportunity for a stand-alone ± 4,845 SF restaurant for sale just one block from the highly trafficked Market Street. Subject is located less than one mile from the heart of Downtown Wilmington, and one minute south of the popular Soda Pop District.  Completely renovated in 2021, this space is currently home to The Sorrow Drowner. The building features an open kitchen concept with some equipment remaining. Potential for a drive-thru. Subject is Zoned UMX and offers ± 34 parking spaces.  The entire bar has been designed and curated by Disney consultants, staff and artists. Artifacts are from all around the world, making it unlike any other tiki bar in the country.  BUSINESS AND Please inquire for details about purchasing the business as well as all existing FF&E.  SHOWINGS Business is currently operating as usual. Please                       | ACREAGE       | ± 0.30 Acres                                             |
| DESCRIPTION  Unique opportunity for a stand-alone ± 4,845 SF restaurant for sale just one block from the highly trafficked Market Street. Subject is located less than one mile from the heart of Downtown Wilmington, and one minute south of the popular Soda Pop District.  Completely renovated in 2021, this space is currently home to The Sorrow Drowner. The building features an open kitchen concept with some equipment remaining. Potential for a drive-thru. Subject is Zoned UMX and offers ± 34 parking spaces.  The entire bar has been designed and curated by Disney consultants, staff and artists. Artifacts are from all around the world, making it unlike any other tiki bar in the country.  BUSINESS AND Please inquire for details about purchasing the business as well as all existing FF&E.  SHOWINGS Business is currently operating as usual. Please                                               | ZONING        | UMX (City of Wilmington)                                 |
| restaurant for sale just one block from the highly trafficked Market Street. Subject is located less than one mile from the heart of Downtown Wilmington, and one minute south of the popular Soda Pop District.  Completely renovated in 2021, this space is currently home to The Sorrow Drowner. The building features an open kitchen concept with some equipment remaining. Potential for a drive-thru. Subject is Zoned UMX and offers ± 34 parking spaces.  The entire bar has been designed and curated by Disney consultants, staff and artists. Artifacts are from all around the world, making it unlike any other tiki bar in the country.  BUSINESS AND Please inquire for details about purchasing the business as well as all existing FF&E.  SHOWINGS Business is currently operating as usual. Please                                                                                                            | SALE PRICE    | \$1,950,000                                              |
| highly trafficked Market Street. Subject is located less than one mile from the heart of Downtown Wilmington, and one minute south of the popular Soda Pop District.  Completely renovated in 2021, this space is currently home to The Sorrow Drowner. The building features an open kitchen concept with some equipment remaining. Potential for a drive-thru. Subject is Zoned UMX and offers ± 34 parking spaces.  The entire bar has been designed and curated by Disney consultants, staff and artists. Artifacts are from all around the world, making it unlike any other tiki bar in the country.  BUSINESS AND Please inquire for details about purchasing the business as well as all existing FF&E.  SHOWINGS Business is currently operating as usual. Please                                                                                                                                                        | DESCRIPTION   | Unique opportunity for a stand-alone ± 4,845 SF          |
| located less than one mile from the heart of Downtown Wilmington, and one minute south of the popular Soda Pop District.  Completely renovated in 2021, this space is currently home to The Sorrow Drowner. The building features an open kitchen concept with some equipment remaining. Potential for a drive-thru. Subject is Zoned UMX and offers ± 34 parking spaces.  The entire bar has been designed and curated by Disney consultants, staff and artists. Artifacts are from all around the world, making it unlike any other tiki bar in the country.  BUSINESS AND Please inquire for details about purchasing the business as well as all existing FF&E.  SHOWINGS Business is currently operating as usual. Please                                                                                                                                                                                                    |               | restaurant for sale just one block from the              |
| Downtown Wilmington, and one minute south of the popular Soda Pop District.  Completely renovated in 2021, this space is currently home to The Sorrow Drowner. The building features an open kitchen concept with some equipment remaining. Potential for a drive-thru. Subject is Zoned UMX and offers ± 34 parking spaces.  The entire bar has been designed and curated by Disney consultants, staff and artists. Artifacts are from all around the world, making it unlike any other tiki bar in the country.  BUSINESS AND Please inquire for details about purchasing the business as well as all existing FF&E.  SHOWINGS Business is currently operating as usual. Please                                                                                                                                                                                                                                                 |               | highly trafficked Market Street. Subject is              |
| the popular Soda Pop District.  Completely renovated in 2021, this space is currently home to The Sorrow Drowner. The building features an open kitchen concept with some equipment remaining. Potential for a drive-thru. Subject is Zoned UMX and offers ± 34 parking spaces.  The entire bar has been designed and curated by Disney consultants, staff and artists. Artifacts are from all around the world, making it unlike any other tiki bar in the country.  BUSINESS AND Please inquire for details about purchasing the business as well as all existing FF&E.  SHOWINGS Business is currently operating as usual. Please                                                                                                                                                                                                                                                                                              |               | located less than one mile from the heart of             |
| Completely renovated in 2021, this space is currently home to The Sorrow Drowner. The building features an open kitchen concept with some equipment remaining. Potential for a drive-thru. Subject is Zoned UMX and offers ± 34 parking spaces.  The entire bar has been designed and curated by Disney consultants, staff and artists. Artifacts are from all around the world, making it unlike any other tiki bar in the country.  BUSINESS AND Please inquire for details about purchasing the business as well as all existing FF&E.  SHOWINGS Business is currently operating as usual. Please                                                                                                                                                                                                                                                                                                                              |               | Downtown Wilmington, and one minute south of             |
| currently home to The Sorrow Drowner. The building features an open kitchen concept with some equipment remaining. Potential for a drive-thru. Subject is Zoned UMX and offers ± 34 parking spaces.  The entire bar has been designed and curated by Disney consultants, staff and artists. Artifacts are from all around the world, making it unlike any other tiki bar in the country.  BUSINESS AND Please inquire for details about purchasing the business as well as all existing FF&E.  SHOWINGS Business is currently operating as usual. Please                                                                                                                                                                                                                                                                                                                                                                          |               | the popular Soda Pop District.                           |
| building features an open kitchen concept with some equipment remaining. Potential for a drive-thru. Subject is Zoned UMX and offers ± 34 parking spaces.  The entire bar has been designed and curated by Disney consultants, staff and artists. Artifacts are from all around the world, making it unlike any other tiki bar in the country.  BUSINESS AND Please inquire for details about purchasing the business as well as all existing FF&E.  SHOWINGS Business is currently operating as usual. Please                                                                                                                                                                                                                                                                                                                                                                                                                    |               | Completely renovated in 2021, this space is              |
| some equipment remaining. Potential for a drive-thru. Subject is Zoned UMX and offers ± 34 parking spaces.  The entire bar has been designed and curated by Disney consultants, staff and artists. Artifacts are from all around the world, making it unlike any other tiki bar in the country.  BUSINESS AND Please inquire for details about purchasing the business as well as all existing FF&E.  SHOWINGS Business is currently operating as usual. Please                                                                                                                                                                                                                                                                                                                                                                                                                                                                   |               | currently home to The Sorrow Drowner. The                |
| drive-thru. Subject is Zoned UMX and offers ± 34 parking spaces.  The entire bar has been designed and curated by Disney consultants, staff and artists. Artifacts are from all around the world, making it unlike any other tiki bar in the country.  BUSINESS AND Please inquire for details about purchasing the business as well as all existing FF&E.  SHOWINGS Business is currently operating as usual. Please                                                                                                                                                                                                                                                                                                                                                                                                                                                                                                             |               | building features an open kitchen concept with           |
| ± 34 parking spaces.  The entire bar has been designed and curated by Disney consultants, staff and artists. Artifacts are from all around the world, making it unlike any other tiki bar in the country.  BUSINESS AND Please inquire for details about purchasing the business as well as all existing FF&E.  SHOWINGS Business is currently operating as usual. Please                                                                                                                                                                                                                                                                                                                                                                                                                                                                                                                                                         |               | some equipment remaining. Potential for a                |
| The entire bar has been designed and curated by Disney consultants, staff and artists. Artifacts are from all around the world, making it unlike any other tiki bar in the country.  BUSINESS AND Please inquire for details about purchasing the business as well as all existing FF&E.  SHOWINGS Business is currently operating as usual. Please                                                                                                                                                                                                                                                                                                                                                                                                                                                                                                                                                                               |               | drive-thru. Subject is Zoned UMX and offers              |
| Disney consultants, staff and artists. Artifacts are from all around the world, making it unlike any other tiki bar in the country.  BUSINESS AND Please inquire for details about purchasing the business as well as all existing FF&E.  SHOWINGS Business is currently operating as usual. Please                                                                                                                                                                                                                                                                                                                                                                                                                                                                                                                                                                                                                               |               | ± 34 parking spaces.                                     |
| from all around the world, making it unlike any other tiki bar in the country.  BUSINESS AND Please inquire for details about purchasing the business as well as all existing FF&E.  SHOWINGS Business is currently operating as usual. Please                                                                                                                                                                                                                                                                                                                                                                                                                                                                                                                                                                                                                                                                                    |               | The entire bar has been designed and curated by          |
| other tiki bar in the country.  BUSINESS AND Please inquire for details about purchasing the business as well as all existing FF&E.  SHOWINGS Business is currently operating as usual. Please                                                                                                                                                                                                                                                                                                                                                                                                                                                                                                                                                                                                                                                                                                                                    |               | Disney consultants, staff and artists. Artifacts are     |
| BUSINESS AND Please inquire for details about purchasing the business as well as all existing FF&E.  SHOWINGS Business is currently operating as usual. Please                                                                                                                                                                                                                                                                                                                                                                                                                                                                                                                                                                                                                                                                                                                                                                    |               | from all around the world, making it unlike any          |
| business as well as all existing FF&E.  SHOWINGS  Business is currently operating as usual. Please                                                                                                                                                                                                                                                                                                                                                                                                                                                                                                                                                                                                                                                                                                                                                                                                                                |               | other tiki bar in the country.                           |
| SHOWINGS  Business is currently operating as usual. Please                                                                                                                                                                                                                                                                                                                                                                                                                                                                                                                                                                                                                                                                                                                                                                                                                                                                        |               | Please inquire for details about purchasing the          |
|                                                                                                                                                                                                                                                                                                                                                                                                                                                                                                                                                                                                                                                                                                                                                                                                                                                                                                                                   |               | business as well as all existing FF&E.                   |
|                                                                                                                                                                                                                                                                                                                                                                                                                                                                                                                                                                                                                                                                                                                                                                                                                                                                                                                                   | SHOWINGS      | Business is currently operating as usual. Please         |
| coordinate all showings with a listing broker.                                                                                                                                                                                                                                                                                                                                                                                                                                                                                                                                                                                                                                                                                                                                                                                                                                                                                    |               | coordinate all showings with a listing broker.           |