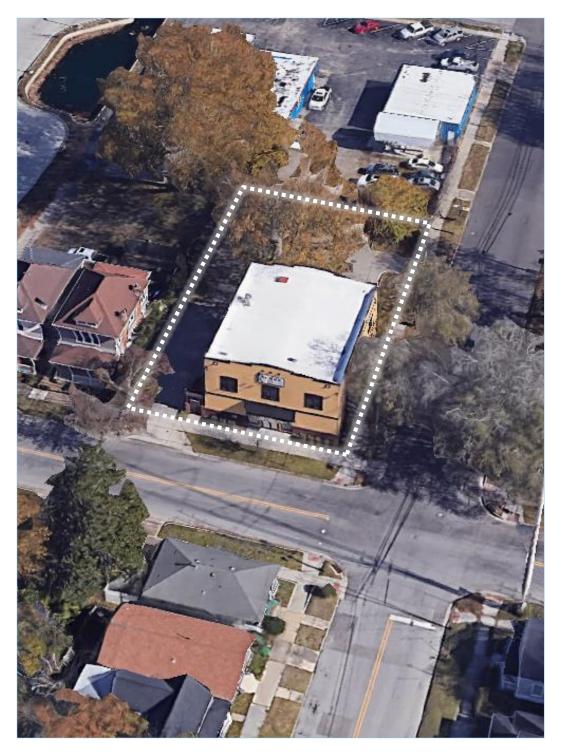

# **FOR SALE:** +/- 4,845 SF STAND-ALONE RESTAURANT

19 SOUTH 10TH STREET

WILMINGTON, NEW HANOVER COUNTY, NORTH CAROLINA









# SUMMARY

| BUILDING SIZE ± 4,845 SF  ACREAGE ± 0.30 Acres  ZONING UMX (City of Wilmington)  SALE PRICE \$1,950,000  DESCRIPTION Unique opportunity for a stand-alone ± 4,845 SF restaurant for sale just one block from the highly trafficked Market Street. Subject is located less than one mile from the heart of Downtown Wilmington, and one minute south of the popular Soda Pop District.  Completely renovated in 2021, this space is currently home to The Sorrow Drowner. The building features an open kitchen concept with some equipment remaining. Potential for a drive-thru. Subject is Zoned UMX and offers ± 34 parking spaces.  The entire bar has been designed and curated by Disney consultants, staff and artists. Artifacts are from all around the world, making it unlike any other tiki bar in th