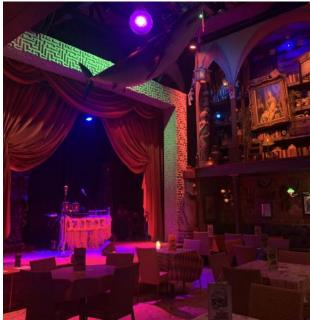

# SUMMARY

| BUILDING SIZE ± 4,845 SF  ACREAGE ± 0.30 Acres  ZONING UMX (City of Wilmington)  SALE PRICE \$1,950,000  DESCRIPTION Unique opportunity for a stand-alone ± 4,845 SF restaurant for sale just one block from the highly trafficked Market Street. Subject is located less than one mile from the heart of Downtown Wilmington, and one minute south of the popular Soda Pop District.  Completely renovated in 2021, this space is currently home to The Sorrow Drowner. The building features an open kitchen concept with some equipment remaining. Potential for a drive-thru. Subject is Zoned UMX and offers ± 34 parking spaces.  The entire bar has been designed and curated by Disney consultants, staff and artists. Artifacts are from all around the world, making it unlike any other tiki bar in the country.  BUSINESS AND FR&E  SHOWINGS Business is currently operating as usual. Please                         | ADDRESS       | 19 South 10th Street Wilmington, NC   New Hanover County |
|-----------------------------------------------------------------------------------------------------------------------------------------------------------------------------------------------------------------------------------------------------------------------------------------------------------------------------------------------------------------------------------------------------------------------------------------------------------------------------------------------------------------------------------------------------------------------------------------------------------------------------------------------------------------------------------------------------------------------------------------------------------------------------------------------------------------------------------------------------------------------------------------------------------------------------------|---------------|----------------------------------------------------------|
| ZONING  UMX (City of Wilmington)  SALE PRICE \$1,950,000  Unique opportunity for a stand-alone ± 4,845 SF restaurant for sale just one block from the highly trafficked Market Street. Subject is located less than one mile from the heart of Downtown Wilmington, and one minute south of the popular Soda Pop District.  Completely renovated in 2021, this space is currently home to The Sorrow Drowner. The building features an open kitchen concept with some equipment remaining. Potential for a drive-thru. Subject is Zoned UMX and offers ± 34 parking spaces.  The entire bar has been designed and curated by Disney consultants, staff and artists. Artifacts are from all around the world, making it unlike any other tiki bar in the country.  BUSINESS AND Please inquire for details about purchasing the business as well as all existing FF&E.  SHOWINGS  Business is currently operating as usual. Please | BUILDING SIZE | ± 4,845 SF                                               |
| SALE PRICE \$1,950,000  DESCRIPTION  Unique opportunity for a stand-alone ± 4,845 SF restaurant for sale just one block from the highly trafficked Market Street. Subject is located less than one mile from the heart of Downtown Wilmington, and one minute south of the popular Soda Pop District.  Completely renovated in 2021, this space is currently home to The Sorrow Drowner. The building features an open kitchen concept with some equipment remaining. Potential for a drive-thru. Subject is Zoned UMX and offers ± 34 parking spaces.  The entire bar has been designed and curated by Disney consultants, staff and artists. Artifacts are from all around the world, making it unlike any other tiki bar in the country.  BUSINESS AND Please inquire for details about purchasing the business as well as all existing FF&E.  SHOWINGS Business is currently operating as usual. Please                       | ACREAGE       | ± 0.30 Acres                                             |
| DESCRIPTION  Unique opportunity for a stand-alone ± 4,845 SF restaurant for sale just one block from the highly trafficked Market Street. Subject is located less than one mile from the heart of Downtown Wilmington, and one minute south of the popular Soda Pop District.  Completely renovated in 2021, this space is currently home to The Sorrow Drowner. The building features an open kitchen concept with some equipment remaining. Potential for a drive-thru. Subject is Zoned UMX and offers ± 34 parking spaces.  The entire bar has been designed and curated by Disney consultants, staff and artists. Artifacts are from all around the world, making it unlike any other tiki bar in the country.  BUSINESS AND Please inquire for details about purchasing the business as well as all existing FF&E.  SHOWINGS Business is currently operating as usual. Please                                               | ZONING        | UMX (City of Wilmington)                                 |
| restaurant for sale just one block from the highly trafficked Market Street. Subject is located less than one mile from the heart of Downtown Wilmington, and one minute south of the popular Soda Pop District.  Completely renovated in 2021, this space is currently home to The Sorrow Drowner. The building features an open kitchen concept with some equipment remaining. Potential for a drive-thru. Subject is Zoned UMX and offers ± 34 parking spaces.  The entire bar has been designed and curated by Disney consultants, staff and artists. Artifacts are from all around the world, making it unlike any other tiki bar in the country.  BUSINESS AND Please inquire for details about purchasing the business as well as all existing FF&E.  SHOWINGS Business is currently operating as usual. Please                                                                                                            | SALE PRICE    | \$1,950,000                                              |
| highly trafficked Market Street. Subject is located less than one mile from the heart of Downtown Wilmington, and one minute south of the popular Soda Pop District.  Completely renovated in 2021, this space is currently home to The Sorrow Drowner. The building features an open kitchen concept with some equipment remaining. Potential for a drive-thru. Subject is Zoned UMX and offers ± 34 parking spaces.  The entire bar has been designed and curated by Disney consultants, staff and artists. Artifacts are from all around the world, making it unlike any other tiki bar in the country.  BUSINESS AND Please inquire for details about purchasing the business as well as all existing FF&E.  SHOWINGS Business is currently operating as usual. Please                                                                                                                                                        | DESCRIPTION   | Unique opportunity for a stand-alone ± 4,845 SF          |
| located less than one mile from the heart of Downtown Wilmington, and one minute south of the popular Soda Pop District.  Completely renovated in 2021, this space is currently home to The Sorrow Drowner. The building features an open kitchen concept with some equipment remaining. Potential for a drive-thru. Subject is Zoned UMX and offers ± 34 parking spaces.  The entire bar has been designed and curated by Disney consultants, staff and artists. Artifacts are from all around the world, making it unlike any other tiki bar in the country.  BUSINESS AND Please inquire for details about purchasing the business as well as all existing FF&E.  SHOWINGS Business is currently operating as usual. Please                                                                                                                                                                                                    |               | restaurant for sale just one block from the              |
| Downtown Wilmington, and one minute south of the popular Soda Pop District.  Completely renovated in 2021, this space is currently home to The Sorrow Drowner. The building features an open kitchen concept with some equipment remaining. Potential for a drive-thru. Subject is Zoned UMX and offers ± 34 parking spaces.  The entire bar has been designed and curated by Disney consultants, staff and artists. Artifacts are from all around the world, making it unlike any other tiki bar in the country.  BUSINESS AND Please inquire for details about purchasing the business as well as all existing FF&E.  SHOWINGS Business is currently operating as usual. Please                                                                                                                                                                                                                                                 |               | highly trafficked Market Street. Subject is              |
| the popular Soda Pop District.  Completely renovated in 2021, this space is currently home to The Sorrow Drowner. The building features an open kitchen concept with some equipment remaining. Potential for a drive-thru. Subject is Zoned UMX and offers ± 34 parking spaces.  The entire bar has been designed and curated by Disney consultants, staff and artists. Artifacts are from all around the world, making it unlike any other tiki bar in the country.  BUSINESS AND Please inquire for details about purchasing the business as well as all existing FF&E.  SHOWINGS Business is currently operating as usual. Please                                                                                                                                                                                                                                                                                              |               | located less than one mile from the heart of             |
| Completely renovated in 2021, this space is currently home to The Sorrow Drowner. The building features an open kitchen concept with some equipment remaining. Potential for a drive-thru. Subject is Zoned UMX and offers ± 34 parking spaces.  The entire bar has been designed and curated by Disney consultants, staff and artists. Artifacts are from all around the world, making it unlike any other tiki bar in the country.  BUSINESS AND Please inquire for details about purchasing the business as well as all existing FF&E.  SHOWINGS Business is currently operating as usual. Please                                                                                                                                                                                                                                                                                                                              |               | Downtown Wilmington, and one minute south of             |
| currently home to The Sorrow Drowner. The building features an open kitchen concept with some equipment remaining. Potential for a drive-thru. Subject is Zoned UMX and offers ± 34 parking spaces.  The entire bar has been designed and curated by Disney consultants, staff and artists. Artifacts are from all around the world, making it unlike any other tiki bar in the country.  BUSINESS AND Please inquire for details about purchasing the business as well as all existing FF&E.  SHOWINGS Business is currently operating as usual. Please                                                                                                                                                                                                                                                                                                                                                                          |               | the popular Soda Pop District.                           |
| building features an open kitchen concept with some equipment remaining. Potential for a drive-thru. Subject is Zoned UMX and offers ± 34 parking spaces.  The entire bar has been designed and curated by Disney consultants, staff and artists. Artifacts are from all around the world, making it unlike any other tiki bar in the country.  BUSINESS AND Please inquire for details about purchasing the business as well as all existing FF&E.  SHOWINGS Business is currently operating as usual. Please                                                                                                                                                                                                                                                                                                                                                                                                                    |               | Completely renovated in 2021, this space is              |
| some equipment remaining. Potential for a drive-thru. Subject is Zoned UMX and offers ± 34 parking spaces.  The entire bar has been designed and curated by Disney consultants, staff and artists. Artifacts are from all around the world, making it unlike any other tiki bar in the country.  BUSINESS AND Please inquire for details about purchasing the business as well as all existing FF&E.  SHOWINGS Business is currently operating as usual. Please                                                                                                                                                                                                                                                                                                                                                                                                                                                                   |               | currently home to The Sorrow Drowner. The                |
| drive-thru. Subject is Zoned UMX and offers ± 34 parking spaces.  The entire bar has been designed and curated by Disney consultants, staff and artists. Artifacts are from all around the world, making it unlike any other tiki bar in the country.  BUSINESS AND Please inquire for details about purchasing the business as well as all existing FF&E.  SHOWINGS Business is currently operating as usual. Please                                                                                                                                                                                                                                                                                                                                                                                                                                                                                                             |               | building features an open kitchen concept with           |
| ± 34 parking spaces.  The entire bar has been designed and curated by Disney consultants, staff and artists. Artifacts are from all around the world, making it unlike any other tiki bar in the country.  BUSINESS AND Please inquire for details about purchasing the business as well as all existing FF&E.  SHOWINGS Business is currently operating as usual. Please                                                                                                                                                                                                                                                                                                                                                                                                                                                                                                                                                         |               | some equipment remaining. Potential for a                |
| The entire bar has been designed and curated by Disney consultants, staff and artists. Artifacts are from all around the world, making it unlike any other tiki bar in the country.  BUSINESS AND Please inquire for details about purchasing the business as well as all existing FF&E.  SHOWINGS Business is currently operating as usual. Please                                                                                                                                                                                                                                                                                                                                                                                                                                                                                                                                                                               |               | drive-thru. Subject is Zoned UMX and offers              |
| Disney consultants, staff and artists. Artifacts are from all around the world, making it unlike any other tiki bar in the country.  BUSINESS AND Please inquire for details about purchasing the business as well as all existing FF&E.  SHOWINGS Business is currently operating as usual. Please                                                                                                                                                                                                                                                                                                                                                                                                                                                                                                                                                                                                                               |               | ± 34 parking spaces.                                     |
| from all around the world, making it unlike any other tiki bar in the country.  BUSINESS AND Please inquire for details about purchasing the business as well as all existing FF&E.  SHOWINGS Business is currently operating as usual. Please                                                                                                                                                                                                                                                                                                                                                                                                                                                                                                                                                                                                                                                                                    |               | The entire bar has been designed and curated by          |
| other tiki bar in the country.  BUSINESS AND Please inquire for details about purchasing the business as well as all existing FF&E.  SHOWINGS Business is currently operating as usual. Please                                                                                                                                                                                                                                                                                                                                                                                                                                                                                                                                                                                                                                                                                                                                    |               | Disney consultants, staff and artists. Artifacts are     |
| BUSINESS AND Please inquire for details about purchasing the business as well as all existing FF&E.  SHOWINGS Business is currently operating as usual. Please                                                                                                                                                                                                                                                                                                                                                                                                                                                                                                                                                                                                                                                                                                                                                                    |               | from all around the world, making it unlike any          |
| business as well as all existing FF&E.  SHOWINGS  Business is currently operating as usual. Please                                                                                                                                                                                                                                                                                                                                                                                                                                                                                                                                                                                                                                                                                                                                                                                                                                |               | other tiki bar in the country.                           |
| SHOWINGS  Business is currently operating as usual. Please                                                                                                                                                                                                                                                                                                                                                                                                                                                                                                                                                                                                                                                                                                                                                                                                                                                                        |               | Please inquire for details about purchasing the          |
|                                                                                                                                                                                                                                                                                                                                                                                                                                                                                                                                                                                                                                                                                                                                                                                                                                                                                                                                   |               | business as well as all existing FF&E.                   |
|                                                                                                                                                                                                                                                                                                                                                                                                                                                                                                                                                                                                                                                                                                                                                                                                                                                                                                                                   | SHOWINGS      | Business is currently operating as usual. Please         |
| coordinate all showings with a listing broker.                                                                                                                                                                                                                                                                                                                                                                                                                                                                                                                                                                                                                                                                                                                                                                                                                                                                                    |               | coordinate all showings with a listing broker.           |

## **PHOTOS**

## **PHOTOS**

19 SOUTH 10TH STREET • WILMINGTON, NC