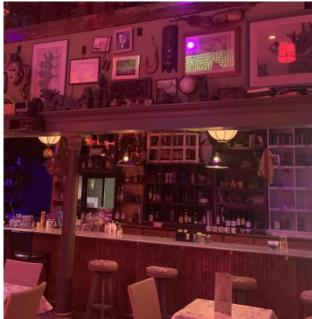

# SUMMARY

| BUILDING SIZE ± 4,845 SF  ACREAGE ± 0.30 Acres  ZONING UMX (City of Wilmington)  SALE PRICE \$1,950,000  DESCRIPTION Unique opportunity for a stand-alone ± 4,845 SF restaurant for sale just one block from the highly trafficked Market Street. Subject is located less than one mile from the heart of Downtown Wilmington, and one minute south of the popular Soda Pop District.  Completely renovated in 2021, this space is currently home to The Sorrow Drowner. The building features an open kitchen concept with some equipment remaining. Potential for a drive-thru. Subject is Zoned UMX and offers ± 34 parking spaces.  The entire bar has been designed and curated by Disney consultants, staff and artists. Artifacts are from all around the world, making it unlike any other tiki bar in the country.  BUSINESS AND FR&E  SHOWINGS Business is currently operating as usual. Please                         | ADDRESS       | 19 South 10th Street Wilmington, NC   New Hanover County |
|-----------------------------------------------------------------------------------------------------------------------------------------------------------------------------------------------------------------------------------------------------------------------------------------------------------------------------------------------------------------------------------------------------------------------------------------------------------------------------------------------------------------------------------------------------------------------------------------------------------------------------------------------------------------------------------------------------------------------------------------------------------------------------------------------------------------------------------------------------------------------------------------------------------------------------------|---------------|----------------------------------------------------------|
| ZONING  UMX (City of Wilmington)  SALE PRICE \$1,950,000  Unique opportunity for a stand-alone ± 4,845 SF restaurant for sale just one block from the highly trafficked Market Street. Subject is located less than one mile from the heart of Downtown Wilmington, and one minute south of the popular Soda Pop District.  Completely renovated in 2021, this space is currently home to The Sorrow Drowner. The building features an open kitchen concept with some equipment remaining. Potential for a drive-thru. Subject is Zoned UMX and offers ± 34 parking spaces.  The entire bar has been designed and curated by Disney consultants, staff and artists. Artifacts are from all around the world, making it unlike any other tiki bar in the country.  BUSINESS AND Please inquire for details about purchasing the business as well as all existing FF&E.  SHOWINGS  Business is currently operating as usual. Please | BUILDING SIZE | ± 4,845 SF                                               |
| SALE PRICE \$1,950,000  DESCRIPTION  Unique opportunity for a stand-alone ± 4,845 SF restaurant for sale just one block from the highly trafficked Market Street. Subject is located less than one mile from the heart of Downtown Wilmington, and one minute south of the popular Soda Pop District.  Completely renovated in 2021, this space is currently home to The Sorrow Drowner. The building features an open kitchen concept with some equipment remaining. Potential for a drive-thru. Subject is Zoned UMX and offers ± 34 parking spaces.  The entire bar has been designed and curated by Disney consultants, staff and artists. Artifacts are from all around the world, making it unlike any other tiki bar in the country.  BUSINESS AND Please inquire for details about purchasing the business as well as all existing FF&E.  SHOWINGS Business is currently operating as usual. Please                       | ACREAGE       | ± 0.30 Acres                                             |
| DESCRIPTION  Unique opportunity for a stand-alone ± 4,845 SF restaurant for sale just one block from the highly trafficked Market Street. Subject is located less than one mile from the heart of Downtown Wilmington, and one minute south of the popular Soda Pop District.  Completely renovated in 2021, this space is currently home to The Sorrow Drowner. The building features an open kitchen concept with some equipment remaining. Potential for a drive-thru. Subject is Zoned UMX and offers ± 34 parking spaces.  The entire bar has been designed and curated by Disney consultants, staff and artists. Artifacts are from all around the world, making it unlike any other tiki bar in the country.  BUSINESS AND Please inquire for details about purchasing the business as well as all existing FF&E.  SHOWINGS Business is currently operating as usual. Please                                               | ZONING        | UMX (City of Wilmington)                                 |
| restaurant for sale just one block from the highly trafficked Market Street. Subject is located less than one mile from the heart of Downtown Wilmington, and one minute south of the popular Soda Pop District.  Completely renovated in 2021, this space is currently home to The Sorrow Drowner. The building features an open kitchen concept with some equipment remaining. Potential for a drive-thru. Subject is Zoned UMX and offers ± 34 parking spaces.  The entire bar has been designed and curated by Disney consultants, staff and artists. Artifacts are from all around the world, making it unlike any other tiki bar in the country.  BUSINESS AND Please inquire for details about purchasing the business as well as all existing FF&E.  SHOWINGS Business is currently operating as usual. Please                                                                                                            | SALE PRICE    | \$1,950,000                                              |
| highly trafficked Market Street. Subject is located less than one mile from the heart of Downtown Wilmington, and one minute south of the popular Soda Pop District.  Completely renovated in 2021, this space is currently home to The Sorrow Drowner. The building features an open kitchen concept with some equipment remaining. Potential for a drive-thru. Subject is Zoned UMX and offers ± 34 parking spaces.  The entire bar has been designed and curated by Disney consultants, staff and artists. Artifacts are from all around the world, making it unlike any other tiki bar in the country.  BUSINESS AND Please inquire for details about purchasing the business as well as all existing FF&E.  SHOWINGS Business is currently operating as usual. Please                                                                                                                                                        | DESCRIPTION   | Unique opportunity for a stand-alone ± 4,845 SF          |
| located less than one mile from the heart of Downtown Wilmington, and one minute south of the popular Soda Pop District.  Completely renovated in 2021, this space is currently home to The Sorrow Drowner. The building features an open kitchen concept with some equipment remaining. Potential for a drive-thru. Subject is Zoned UMX and offers ± 34 parking spaces.  The entire bar has been designed and curated by Disney consultants, staff and artists. Artifacts are from all around the world, making it unlike any other tiki bar in the country.  BUSINESS AND Please inquire for details about purchasing the business as well as all existing FF&E.  SHOWINGS Business is currently operating as usual. Please                                                                                                                                                                                                    |               | restaurant for sale just one block from the              |
| Downtown Wilmington, and one minute south of the popular Soda Pop District.  Completely renovated in 2021, this space is currently home to The Sorrow Drowner. The building features an open kitchen concept with some equipment remaining. Potential for a drive-thru. Subject is Zoned UMX and offers ± 34 parking spaces.  The entire bar has been designed and curated by Disney consultants, staff and artists. Artifacts are from all around the world, making it unlike any other tiki bar in the country.  BUSINESS AND Please inquire for details about purchasing the business as well as all existing FF&E.  SHOWINGS Business is currently operating as usual. Please                                                                                                                                                                                                                                                 |               | highly trafficked Market Street. Subject is              |
| the popular Soda Pop District.  Completely renovated in 2021, this space is currently home to The Sorrow Drowner. The building features an open kitchen concept with some equipment remaining. Potential for a drive-thru. Subject is Zoned UMX and offers ± 34 parking spaces.  The entire bar has been designed and curated by Disney consultants, staff and artists. Artifacts are from all around the world, making it unlike any other tiki bar in the country.  BUSINESS AND Please inquire for details about purchasing the business as well as all existing FF&E.  SHOWINGS Business is currently operating as usual. Please                                                                                                                                                                                                                                                                                              |               | located less than one mile from the heart of             |
| Completely renovated in 2021, this space is currently home to The Sorrow Drowner. The building features an open kitchen concept with some equipment remaining. Potential for a drive-thru. Subject is Zoned UMX and offers ± 34 parking spaces.  The entire bar has been designed and curated by Disney consultants, staff and artists. Artifacts are from all around the world, making it unlike any other tiki bar in the country.  BUSINESS AND Please inquire for details about purchasing the business as well as all existing FF&E.  SHOWINGS Business is currently operating as usual. Please                                                                                                                                                                                                                                                                                                                              |               | Downtown Wilmington, and one minute south of             |
| currently home to The Sorrow Drowner. The building features an open kitchen concept with some equipment remaining. Potential for a drive-thru. Subject is Zoned UMX and offers ± 34 parking spaces.  The entire bar has been designed and curated by Disney consultants, staff and artists. Artifacts are from all around the world, making it unlike any other tiki bar in the country.  BUSINESS AND Please inquire for details about purchasing the business as well as all existing FF&E.  SHOWINGS Business is currently operating as usual. Please                                                                                                                                                                                                                                                                                                                                                                          |               | the popular Soda Pop District.                           |
| building features an open kitchen concept with some equipment remaining. Potential for a drive-thru. Subject is Zoned UMX and offers ± 34 parking spaces.  The entire bar has been designed and curated by Disney consultants, staff and artists. Artifacts are from all around the world, making it unlike any other tiki bar in the country.  BUSINESS AND Please inquire for details about purchasing the business as well as all existing FF&E.  SHOWINGS Business is currently operating as usual. Please                                                                                                                                                                                                                                                                                                                                                                                                                    |               | Completely renovated in 2021, this space is              |
| some equipment remaining. Potential for a drive-thru. Subject is Zoned UMX and offers ± 34 parking spaces.  The entire bar has been designed and curated by Disney consultants, staff and artists. Artifacts are from all around the world, making it unlike any other tiki bar in the country.  BUSINESS AND Please inquire for details about purchasing the business as well as all existing FF&E.  SHOWINGS Business is currently operating as usual. Please                                                                                                                                                                                                                                                                                                                                                                                                                                                                   |               | currently home to The Sorrow Drowner. The                |
| drive-thru. Subject is Zoned UMX and offers ± 34 parking spaces.  The entire bar has been designed and curated by Disney consultants, staff and artists. Artifacts are from all around the world, making it unlike any other tiki bar in the country.  BUSINESS AND Please inquire for details about purchasing the business as well as all existing FF&E.  SHOWINGS Business is currently operating as usual. Please                                                                                                                                                                                                                                                                                                                                                                                                                                                                                                             |               | building features an open kitchen concept with           |
| ± 34 parking spaces.  The entire bar has been designed and curated by Disney consultants, staff and artists. Artifacts are from all around the world, making it unlike any other tiki bar in the country.  BUSINESS AND Please inquire for details about purchasing the business as well as all existing FF&E.  SHOWINGS Business is currently operating as usual. Please                                                                                                                                                                                                                                                                                                                                                                                                                                                                                                                                                         |               | some equipment remaining. Potential for a                |
| The entire bar has been designed and curated by Disney consultants, staff and artists. Artifacts are from all around the world, making it unlike any other tiki bar in the country.  BUSINESS AND Please inquire for details about purchasing the business as well as all existing FF&E.  SHOWINGS Business is currently operating as usual. Please                                                                                                                                                                                                                                                                                                                                                                                                                                                                                                                                                                               |               | drive-thru. Subject is Zoned UMX and offers              |
| Disney consultants, staff and artists. Artifacts are from all around the world, making it unlike any other tiki bar in the country.  BUSINESS AND Please inquire for details about purchasing the business as well as all existing FF&E.  SHOWINGS Business is currently operating as usual. Please                                                                                                                                                                                                                                                                                                                                                                                                                                                                                                                                                                                                                               |               | ± 34 parking spaces.                                     |
| from all around the world, making it unlike any other tiki bar in the country.  BUSINESS AND Please inquire for details about purchasing the business as well as all existing FF&E.  SHOWINGS Business is currently operating as usual. Please                                                                                                                                                                                                                                                                                                                                                                                                                                                                                                                                                                                                                                                                                    |               | The entire bar has been designed and curated by          |
| other tiki bar in the country.  BUSINESS AND Please inquire for details about purchasing the business as well as all existing FF&E.  SHOWINGS Business is currently operating as usual. Please                                                                                                                                                                                                                                                                                                                                                                                                                                                                                                                                                                                                                                                                                                                                    |               | Disney consultants, staff and artists. Artifacts are     |
| BUSINESS AND Please inquire for details about purchasing the business as well as all existing FF&E.  SHOWINGS Business is currently operating as usual. Please                                                                                                                                                                                                                                                                                                                                                                                                                                                                                                                                                                                                                                                                                                                                                                    |               | from all around the world, making it unlike any          |
| business as well as all existing FF&E.  SHOWINGS  Business is currently operating as usual. Please                                                                                                                                                                                                                                                                                                                                                                                                                                                                                                                                                                                                                                                                                                                                                                                                                                |               | other tiki bar in the country.                           |
| SHOWINGS  Business is currently operating as usual. Please                                                                                                                                                                                                                                                                                                                                                                                                                                                                                                                                                                                                                                                                                                                                                                                                                                                                        |               | Please inquire for details about purchasing the          |
|                                                                                                                                                                                                                                                                                                                                                                                                                                                                                                                                                                                                                                                                                                                                                                                                                                                                                                                                   |               | business as well as all existing FF&E.                   |
|                                                                                                                                                                                                                                                                                                                                                                                                                                                                                                                                                                                                                                                                                                                                                                                                                                                                                                                                   | SHOWINGS      | Business is currently operating as usual. Please         |
| coordinate all showings with a listing broker.                                                                                                                                                                                                                                                                                                                                                                                                                                                                                                                                                                                                                                                                                                                                                                                                                                                                                    |               | coordinate all showings with a listing broker.           |

## **PHOTOS**

## **PHOTOS**

19 SOUTH 10TH STREET • WILMINGTON, NC