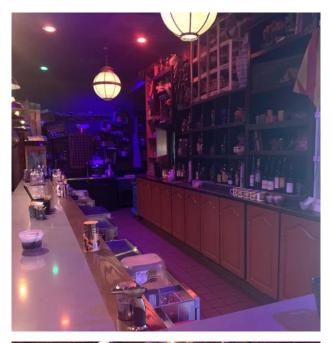

## **PHOTOS**

## **PHOTOS**

19 SOUTH 10TH STREET • WILMINGTON, NC

# SUMMARY

| BUILDING SIZE ± 4,845 SF  ACREAGE ± 0.30 Acres  ZONING UMX (City of Wilmington)  SALE PRICE \$1,950,000  DESCRIPTION Unique opportunity for a stand-alone ± 4,845 SF restaurant for sale just one block from the highly trafficked Market Street. Subject is located less than one mile from the heart of Downtown Wilmington, and one minute south of the popular Soda Pop District.  Completely renovated in 2021, this space is currently home to The Sorrow Drowner. The building features an open kitchen concept with some equipment remaining. Potential for a drive-thru. Subject is Zoned UMX and offers ± 34 parking spaces.  The entire bar has been designed and curated by Disney consultants, staff and artists. Artifacts are from all around the world, making it unlike any other tiki bar in the country.  BUSINESS AND FR&E  SHOWINGS Business is currently operating as usual. Please                         | ADDRESS       | 19 South 10th Street Wilmington, NC   New Hanover County |
|-----------------------------------------------------------------------------------------------------------------------------------------------------------------------------------------------------------------------------------------------------------------------------------------------------------------------------------------------------------------------------------------------------------------------------------------------------------------------------------------------------------------------------------------------------------------------------------------------------------------------------------------------------------------------------------------------------------------------------------------------------------------------------------------------------------------------------------------------------------------------------------------------------------------------------------|---------------|----------------------------------------------------------|
| ZONING  UMX (City of Wilmington)  SALE PRICE \$1,950,000  Unique opportunity for a stand-alone ± 4,845 SF restaurant for sale just one block from the highly trafficked Market Street. Subject is located less than one mile from the heart of Downtown Wilmington, and one minute south of the popular Soda Pop District.  Completely renovated in 2021, this space is currently home to The Sorrow Drowner. The building features an open kitchen concept with some equipment remaining. Potential for a drive-thru. Subject is Zoned UMX and offers ± 34 parking spaces.  The entire bar has been designed and curated by Disney consultants, staff and artists. Artifacts are from all around the world, making it unlike any other tiki bar in the country.  BUSINESS AND Please inquire for details about purchasing the business as well as all existing FF&E.  SHOWINGS  Business is currently operating as usual. Please | BUILDING SIZE | ± 4,845 SF                                               |
| SALE PRICE \$1,950,000  DESCRIPTION  Unique opportunity for a stand-alone ± 4,845 SF restaurant for sale just one block from the highly trafficked Market Street. Subject is located less than one mile from the heart of Downtown Wilmington, and one minute south of the popular Soda Pop District.  Completely renovated in 2021, this space is currently home to The Sorrow Drowner. The building features an open kitchen concept with some equipment remaining. Potential for a drive-thru. Subject is Zoned UMX and offers ± 34 parking spaces.  The entire bar has been designed and curated by Disney consultants, staff and artists. Artifacts are from all around the world, making it unlike any other tiki bar in the country.  BUSINESS AND Please inquire for details about purchasing the business as well as all existing FF&E.  SHOWINGS Business is currently operating as usual. Please                       | ACREAGE       | ± 0.30 Acres                                             |
| DESCRIPTION  Unique opportunity for a stand-alone ± 4,845 SF restaurant for sale just one block from the highly trafficked Market Street. Subject is located less than one mile from the heart of Downtown Wilmington, and one minute south of the popular Soda Pop District.  Completely renovated in 2021, this space is currently home to The Sorrow Drowner. The building features an open kitchen concept with some equipment remaining. Potential for a drive-thru. Subject is Zoned UMX and offers ± 34 parking spaces.  The entire bar has been designed and curated by Disney consultants, staff and artists. Artifacts are from all around the world, making it unlike any other tiki bar in the country.  BUSINESS AND Please inquire for details about purchasing the business as well as all existing FF&E.  SHOWINGS Business is currently operating as usual. Please                                               | ZONING        | UMX (City of Wilmington)                                 |
| restaurant for sale just one block from the highly trafficked Market Street. Subject is located less than one mile from the heart of Downtown Wilmington, and one minute south of the popular Soda Pop District.  Completely renovated in 2021, this space is currently home to The Sorrow Drowner. The building features an open kitchen concept with some equipment remaining. Potential for a drive-thru. Subject is Zoned UMX and offers ± 34 parking spaces.  The entire bar has been designed and curated by Disney consultants, staff and artists. Artifacts are from all around the world, making it unlike any other tiki bar in the country.  BUSINESS AND Please inquire for details about purchasing the business as well as all existing FF&E.  SHOWINGS Business is currently operating as usual. Please                                                                                                            | SALE PRICE    | \$1,950,000                                              |
| highly trafficked Market Street. Subject is located less than one mile from the heart of Downtown Wilmington, and one minute south of the popular Soda Pop District.  Completely renovated in 2021, this space is currently home to The Sorrow Drowner. The building features an open kitchen concept with some equipment remaining. Potential for a drive-thru. Subject is Zoned UMX and offers ± 34 parking spaces.  The entire bar has been designed and curated by Disney consultants, staff and artists. Artifacts are from all around the world, making it unlike any other tiki bar in the country.  BUSINESS AND Please inquire for details about purchasing the business as well as all existing FF&E.  SHOWINGS Business is currently operating as usual. Please                                                                                                                                                        | DESCRIPTION   | Unique opportunity for a stand-alone ± 4,845 SF          |
| located less than one mile from the heart of Downtown Wilmington, and one minute south of the popular Soda Pop District.  Completely renovated in 2021, this space is currently home to The Sorrow Drowner. The building features an open kitchen concept with some equipment remaining. Potential for a drive-thru. Subject is Zoned UMX and offers ± 34 parking spaces.  The entire bar has been designed and curated by Disney consultants, staff and artists. Artifacts are from all around the world, making it unlike any other tiki bar in the country.  BUSINESS AND Please inquire for details about purchasing the business as well as all existing FF&E.  SHOWINGS Business is currently operating as usual. Please                                                                                                                                                                                                    |               | restaurant for sale just one block from the              |
| Downtown Wilmington, and one minute south of the popular Soda Pop District.  Completely renovated in 2021, this space is currently home to The Sorrow Drowner. The building features an open kitchen concept with some equipment remaining. Potential for a drive-thru. Subject is Zoned UMX and offers ± 34 parking spaces.  The entire bar has been designed and curated by Disney consultants, staff and artists. Artifacts are from all around the world, making it unlike any other tiki bar in the country.  BUSINESS AND Please inquire for details about purchasing the business as well as all existing FF&E.  SHOWINGS Business is currently operating as usual. Please                                                                                                                                                                                                                                                 |               | highly trafficked Market Street. Subject is              |
| the popular Soda Pop District.  Completely renovated in 2021, this space is currently home to The Sorrow Drowner. The building features an open kitchen concept with some equipment remaining. Potential for a drive-thru. Subject is Zoned UMX and offers ± 34 parking spaces.  The entire bar has been designed and curated by Disney consultants, staff and artists. Artifacts are from all around the world, making it unlike any other tiki bar in the country.  BUSINESS AND Please inquire for details about purchasing the business as well as all existing FF&E.  SHOWINGS Business is currently operating as usual. Please                                                                                                                                                                                                                                                                                              |               | located less than one mile from the heart of             |
| Completely renovated in 2021, this space is currently home to The Sorrow Drowner. The building features an open kitchen concept with some equipment remaining. Potential for a drive-thru. Subject is Zoned UMX and offers ± 34 parking spaces.  The entire bar has been designed and curated by Disney consultants, staff and artists. Artifacts are from all around the world, making it unlike any other tiki bar in the country.  BUSINESS AND Please inquire for details about purchasing the business as well as all existing FF&E.  SHOWINGS Business is currently operating as usual. Please                                                                                                                                                                                                                                                                                                                              |               | Downtown Wilmington, and one minute south of             |
| currently home to The Sorrow Drowner. The building features an open kitchen concept with some equipment remaining. Potential for a drive-thru. Subject is Zoned UMX and offers ± 34 parking spaces.  The entire bar has been designed and curated by Disney consultants, staff and artists. Artifacts are from all around the world, making it unlike any other tiki bar in the country.  BUSINESS AND Please inquire for details about purchasing the business as well as all existing FF&E.  SHOWINGS Business is currently operating as usual. Please                                                                                                                                                                                                                                                                                                                                                                          |               | the popular Soda Pop District.                           |
| building features an open kitchen concept with some equipment remaining. Potential for a drive-thru. Subject is Zoned UMX and offers ± 34 parking spaces.  The entire bar has been designed and curated by Disney consultants, staff and artists. Artifacts are from all around the world, making it unlike any other tiki bar in the country.  BUSINESS AND Please inquire for details about purchasing the business as well as all existing FF&E.  SHOWINGS Business is currently operating as usual. Please                                                                                                                                                                                                                                                                                                                                                                                                                    |               | Completely renovated in 2021, this space is              |
| some equipment remaining. Potential for a drive-thru. Subject is Zoned UMX and offers ± 34 parking spaces.  The entire bar has been designed and curated by Disney consultants, staff and artists. Artifacts are from all around the world, making it unlike any other tiki bar in the country.  BUSINESS AND Please inquire for details about purchasing the business as well as all existing FF&E.  SHOWINGS Business is currently operating as usual. Please                                                                                                                                                                                                                                                                                                                                                                                                                                                                   |               | currently home to The Sorrow Drowner. The                |
| drive-thru. Subject is Zoned UMX and offers ± 34 parking spaces.  The entire bar has been designed and curated by Disney consultants, staff and artists. Artifacts are from all around the world, making it unlike any other tiki bar in the country.  BUSINESS AND Please inquire for details about purchasing the business as well as all existing FF&E.  SHOWINGS Business is currently operating as usual. Please                                                                                                                                                                                                                                                                                                                                                                                                                                                                                                             |               | building features an open kitchen concept with           |
| ± 34 parking spaces.  The entire bar has been designed and curated by Disney consultants, staff and artists. Artifacts are from all around the world, making it unlike any other tiki bar in the country.  BUSINESS AND Please inquire for details about purchasing the business as well as all existing FF&E.  SHOWINGS Business is currently operating as usual. Please                                                                                                                                                                                                                                                                                                                                                                                                                                                                                                                                                         |               | some equipment remaining. Potential for a                |
| The entire bar has been designed and curated by Disney consultants, staff and artists. Artifacts are from all around the world, making it unlike any other tiki bar in the country.  BUSINESS AND Please inquire for details about purchasing the business as well as all existing FF&E.  SHOWINGS Business is currently operating as usual. Please                                                                                                                                                                                                                                                                                                                                                                                                                                                                                                                                                                               |               | drive-thru. Subject is Zoned UMX and offers              |
| Disney consultants, staff and artists. Artifacts are from all around the world, making it unlike any other tiki bar in the country.  BUSINESS AND Please inquire for details about purchasing the business as well as all existing FF&E.  SHOWINGS Business is currently operating as usual. Please                                                                                                                                                                                                                                                                                                                                                                                                                                                                                                                                                                                                                               |               | ± 34 parking spaces.                                     |
| from all around the world, making it unlike any other tiki bar in the country.  BUSINESS AND Please inquire for details about purchasing the business as well as all existing FF&E.  SHOWINGS Business is currently operating as usual. Please                                                                                                                                                                                                                                                                                                                                                                                                                                                                                                                                                                                                                                                                                    |               | The entire bar has been designed and curated by          |
| other tiki bar in the country.  BUSINESS AND Please inquire for details about purchasing the business as well as all existing FF&E.  SHOWINGS Business is currently operating as usual. Please                                                                                                                                                                                                                                                                                                                                                                                                                                                                                                                                                                                                                                                                                                                                    |               | Disney consultants, staff and artists. Artifacts are     |
| BUSINESS AND Please inquire for details about purchasing the business as well as all existing FF&E.  SHOWINGS Business is currently operating as usual. Please                                                                                                                                                                                                                                                                                                                                                                                                                                                                                                                                                                                                                                                                                                                                                                    |               | from all around the world, making it unlike any          |
| business as well as all existing FF&E.  SHOWINGS  Business is currently operating as usual. Please                                                                                                                                                                                                                                                                                                                                                                                                                                                                                                                                                                                                                                                                                                                                                                                                                                |               | other tiki bar in the country.                           |
| SHOWINGS  Business is currently operating as usual. Please                                                                                                                                                                                                                                                                                                                                                                                                                                                                                                                                                                                                                                                                                                                                                                                                                                                                        |               | Please inquire for details about purchasing the          |
|                                                                                                                                                                                                                                                                                                                                                                                                                                                                                                                                                                                                                                                                                                                                                                                                                                                                                                                                   |               | business as well as all existing FF&E.                   |
|                                                                                                                                                                                                                                                                                                                                                                                                                                                                                                                                                                                                                                                                                                                                                                                                                                                                                                                                   | SHOWINGS      | Business is currently operating as usual. Please         |
| coordinate all showings with a listing broker.                                                                                                                                                                                                                                                                                                                                                                                                                                                                                                                                                                                                                                                                                                                                                                                                                                                                                    |               | coordinate all showings with a listing broker.           |