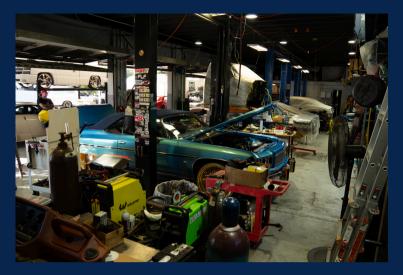

#### **PROPERTY HIGHLIGHTS**

- Prime Location: Conveniently located east of Federal Hwy in Lighthouse Point.
- Turnkey Facility: State-of-the-art auto body and repair setup ready for immediate use.

- Custom Spray Booth: Includes a new, high-quality spray booth for professional auto finishing.
- Ample Workspace: Equipped with 7 bay doors and multiple lifts for efficient operations.
- Spacious Lot: Features a large side yard with capacity for up to 60 vehicles.
- Secure and Practical: Fenced lot and additional storage space included.
- Modern Amenities: Updated manager's office and employee locker room with shower.
- Versatile Design: Built to accommodate high-capacity automotive repair and bodywork.

## **ADITIONAL PHOTOS**