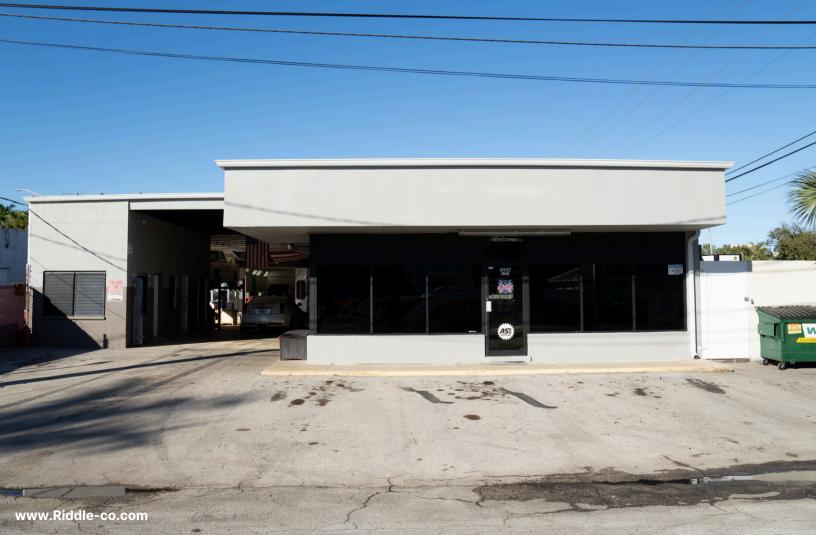

## COMMERCIAL

Auto Body Shop

**1941 NE 34th Ct** Lighthouse Point, FL 33064

### 5,088 SF Under roof + 1,489 SF under over hang Auto Body/ Repair facility

By: Alan Riddle Commercial Real Estate Broker cell (561) 654-5237 call or text info@riddle-co.com

www.Riddle-co.com

For Sale

#### 1941 NE 34th Ct Lighthouse Point, FL 33064