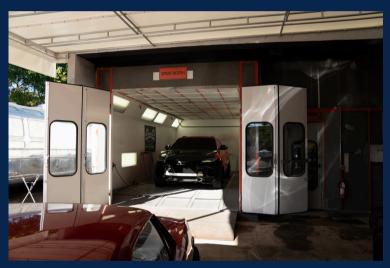

#### **PROPERTY HIGHLIGHTS**

- Prime Location: Conveniently located east of Federal Hwy in Lighthouse Point.
- Turnkey Facility: State-of-the-art auto body and repair setup ready for immediate use.

- Custom Spray Booth: Includes a new, high-quality spray booth for professional auto finishing.
- Ample Workspace: Equipped with 7 bay doors and multiple lifts for efficient operations.
- Spacious Lot: Features a large side yard with capacity for up to 60 vehicles.
- Secure and Practical: Fenced lot and additional storage space included.
- Modern Amenities: Updated manager's office and employee locker room with shower.
- Versatile Design: Built to accommodate high-capacity automotive repair and bodywork.

## **ADITIONAL PHOTOS**

# For Sale