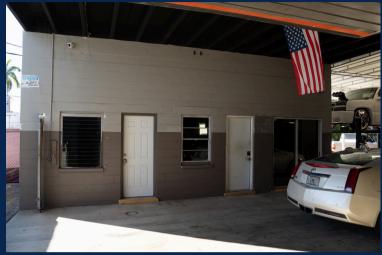

10 |
| • APN:          | 4843 19 07 0030     |

#### **PROPERTY HIGHLIGHTS**

- Prime Location: Conveniently located east of Federal Hwy in Lighthouse Point.
- Turnkey Facility: State-of-the-art auto body and repair setup ready for immediate use.

- Custom Spray Booth: Includes a new, high-quality spray booth for professional auto finishing.
- Ample Workspace: Equipped with 7 bay doors and multiple lifts for efficient operations.
- Spacious Lot: Features a large side yard with capacity for up to 60 vehicles.
- Secure and Practical: Fenced lot and additional storage space included.
- Modern Amenities: Updated manager's office and employee locker room with shower.
- Versatile Design: Built to accommodate high-capacity automotive repair and bodywork.



# For Sale

## **ADITIONAL PHOTOS**















# For Sale

## **ADITIONAL PHOTOS**









#### **CONTACT:**

Alan Riddle | Commercial Real Estate Broker cell (561) 654-5237 call or text info@riddle-co.com