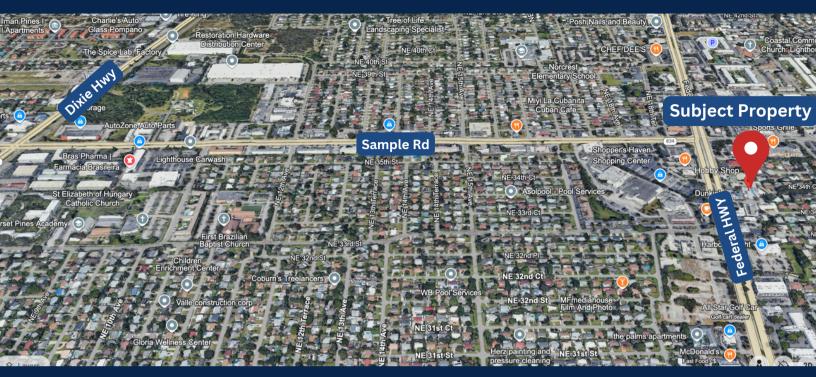

#### **PROPERTY HIGHLIGHTS**

- Prime Location: Conveniently located east of Federal Hwy in Lighthouse Point.
- Turnkey Facility: State-of-the-art auto body and repair setup ready for immediate use.

- Custom Spray Booth: Includes a new, high-quality spray booth for professional auto finishing.
- Ample Workspace: Equipped with 7 bay doors and multiple lifts for efficient operations.
- Spacious Lot: Features a large side yard with capacity for up to 60 vehicles.
- Secure and Practical: Fenced lot and additional storage space included.
- Modern Amenities: Updated manager's office and employee locker room with shower.
- Versatile Design: Built to accommodate high-capacity automotive repair and bodywork.