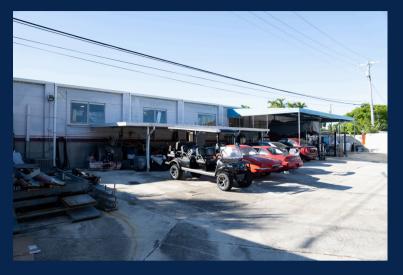

#### **PROPERTY HIGHLIGHTS**

- Prime Location: Conveniently located east of Federal Hwy in Lighthouse Point.
- Turnkey Facility: State-of-the-art auto body and repair setup ready for immediate use.

- Custom Spray Booth: Includes a new, high-quality spray booth for professional auto finishing.
- Ample Workspace: Equipped with 7 bay doors and multiple lifts for efficient operations.
- Spacious Lot: Features a large side yard with capacity for up to 60 vehicles.
- Secure and Practical: Fenced lot and additional storage space included.
- Modern Amenities: Updated manager's office and employee locker room with shower.
- Versatile Design: Built to accommodate high-capacity automotive repair and bodywork.