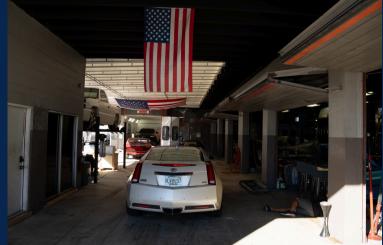

APN:          | 4843 19 07 0030     |

#### **PROPERTY HIGHLIGHTS**

- Prime Location: Conveniently located east of Federal Hwy in Lighthouse Point.
- Turnkey Facility: State-of-the-art auto body and repair setup ready for immediate use.

- Custom Spray Booth: Includes a new, high-quality spray booth for professional auto finishing.
- Ample Workspace: Equipped with 7 bay doors and multiple lifts for efficient operations.
- Spacious Lot: Features a large side yard with capacity for up to 60 vehicles.
- Secure and Practical: Fenced lot and additional storage space included.
- Modern Amenities: Updated manager's office and employee locker room with shower.
- Versatile Design: Built to accommodate high-capacity automotive repair and bodywork.



# For Sale

## **ADITIONAL PHOTOS**















# For Sale

## **ADITIONAL PHOTOS**









#### **CONTACT:**

Alan Riddle | Commercial Real Estate Broker cell (561) 654-5237 call or text info@riddle-co.com