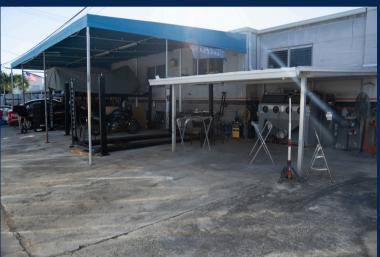

#### **PROPERTY HIGHLIGHTS**

- Prime Location: Conveniently located east of Federal Hwy in Lighthouse Point.
- Turnkey Facility: State-of-the-art auto body and repair setup ready for immediate use.

- Custom Spray Booth: Includes a new, high-quality spray booth for professional auto finishing.
- Ample Workspace: Equipped with 7 bay doors and multiple lifts for efficient operations.
- Spacious Lot: Features a large side yard with capacity for up to 60 vehicles.
- Secure and Practical: Fenced lot and additional storage space included.
- Modern Amenities: Updated manager's office and employee locker room with shower.
- Versatile Design: Built to accommodate high-capacity automotive repair and bodywork.