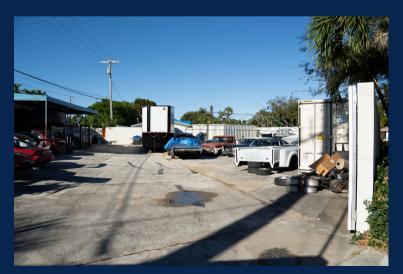

• APN:          | 4843 19 07 0030     |

#### **PROPERTY HIGHLIGHTS**

- Prime Location: Conveniently located east of Federal Hwy in Lighthouse Point.
- Turnkey Facility: State-of-the-art auto body and repair setup ready for immediate use.

- Custom Spray Booth: Includes a new, high-quality spray booth for professional auto finishing.
- Ample Workspace: Equipped with 7 bay doors and multiple lifts for efficient operations.
- Spacious Lot: Features a large side yard with capacity for up to 60 vehicles.
- Secure and Practical: Fenced lot and additional storage space included.
- Modern Amenities: Updated manager's office and employee locker room with shower.
- Versatile Design: Built to accommodate high-capacity automotive repair and bodywork.



# For Sale

## **ADITIONAL PHOTOS**















# For Sale

## **ADITIONAL PHOTOS**









#### **CONTACT:**

Alan Riddle | Commercial Real Estate Broker cell (561) 654-5237 call or text info@riddle-co.com