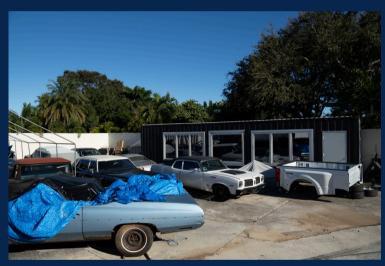

| • APN:          | 4843 19 07 0030     |

#### **PROPERTY HIGHLIGHTS**

- Prime Location: Conveniently located east of Federal Hwy in Lighthouse Point.
- Turnkey Facility: State-of-the-art auto body and repair setup ready for immediate use.

- Custom Spray Booth: Includes a new, high-quality spray booth for professional auto finishing.
- Ample Workspace: Equipped with 7 bay doors and multiple lifts for efficient operations.
- Spacious Lot: Features a large side yard with capacity for up to 60 vehicles.
- Secure and Practical: Fenced lot and additional storage space included.
- Modern Amenities: Updated manager's office and employee locker room with shower.
- Versatile Design: Built to accommodate high-capacity automotive repair and bodywork.



# For Sale

## **ADITIONAL PHOTOS**















# For Sale

## **ADITIONAL PHOTOS**









#### **CONTACT:**

Alan Riddle | Commercial Real Estate Broker cell (561) 654-5237 call or text info@riddle-co.com