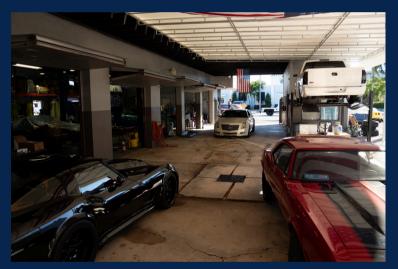

#### **PROPERTY HIGHLIGHTS**

- Prime Location: Conveniently located east of Federal Hwy in Lighthouse Point.
- Turnkey Facility: State-of-the-art auto body and repair setup ready for immediate use.

- Custom Spray Booth: Includes a new, high-quality spray booth for professional auto finishing.
- Ample Workspace: Equipped with 7 bay doors and multiple lifts for efficient operations.
- Spacious Lot: Features a large side yard with capacity for up to 60 vehicles.
- Secure and Practical: Fenced lot and additional storage space included.
- Modern Amenities: Updated manager's office and employee locker room with shower.
- Versatile Design: Built to accommodate high-capacity automotive repair and bodywork.

## **ADITIONAL PHOTOS**

# For Sale