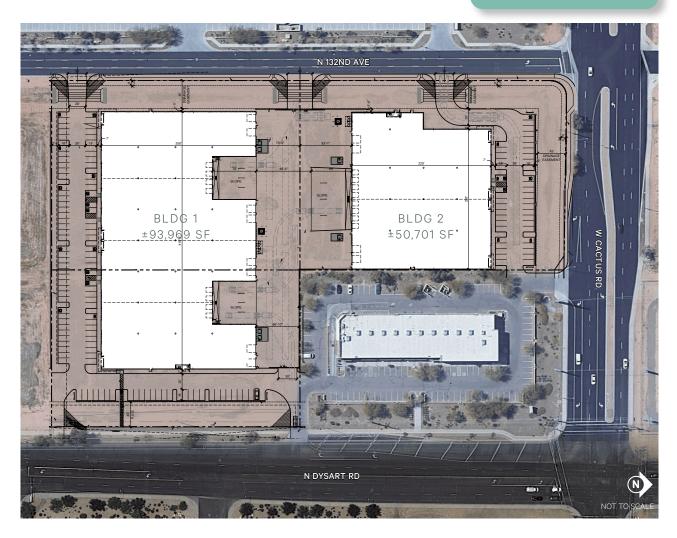

#### **Project Highlights:**

| Total SF:  | ±144,670 SF          |  |
|------------|----------------------|--|
| Site Area: | ±8.1 Acres           |  |
| Zoning:    | BP, City of Surprise |  |

#### **Project Details:**

Optional Gated Truck Court ±32' Clear Height ESFR Sprinkler System R30 Insulation LED Lighting

|                   | <b>BUILDING 1</b> | <b>BUILDING 2</b> |
|-------------------|-------------------|-------------------|
| Total SF          | 93,969            | 50,701            |
| Office SF         | 5,000             | 2,500             |
| Warehouse SF      | 88,969            | 48,201            |
| Min. Divisibility | TBD               | TBD               |
| Dimensions        | 250'x415'         | 225'x226'         |
| Dock Doors        | 8                 | 8                 |
| Grade Level Doors | 8                 | 4                 |
| Power             | 2,000a            | 1,200a            |
| Parking Spaces    | 110               | 45                |
| Parking Ratio     | 1.17/1,000        | .87/1,000         |
|                   |                   |                   |