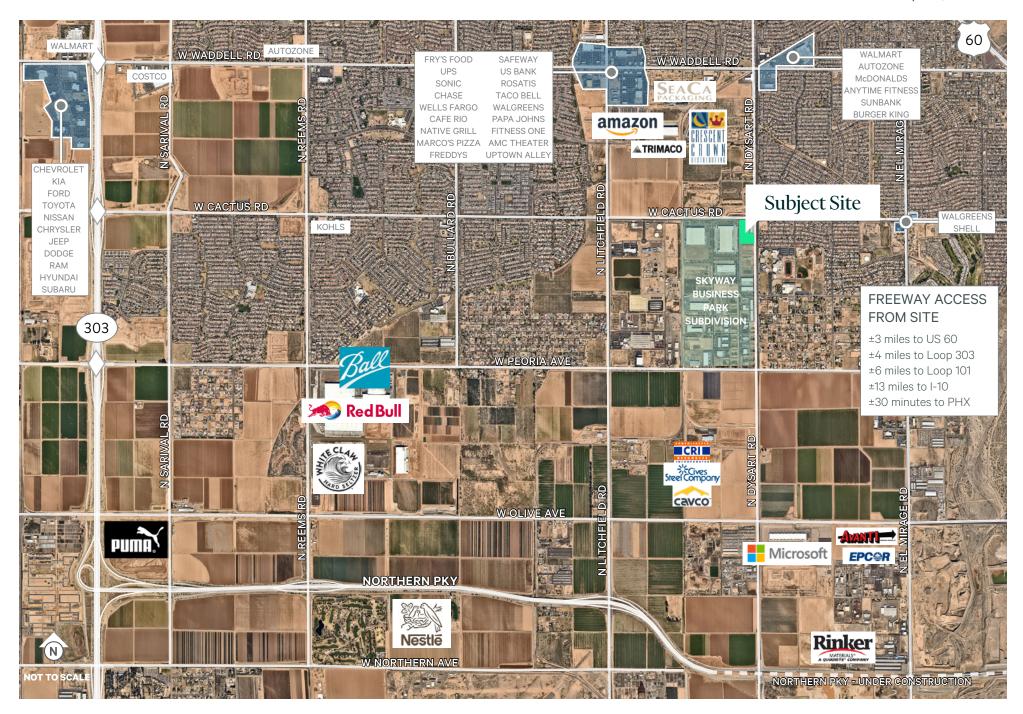

### Area Overview

#### W Cactus Rd & N Dysart Rd, Surprise, AZ 85379

CAVE CREEK

LE PEAK RD

**CTUS** RE

LONE MOUNTAIN R

SCOTTSDALE

FOUNTAIN

MES

#### Nearby Businesses

© 2024 CBRE, Inc. All rights reserved. This information has been obtained from sources believed reliable but has not been verified for accuracy or completeness. CBRE, Inc. makes no guarantee, representation or warranty and accepts no responsibility or liability as to the accuracy, completeness, or reliability of the information contained herein. You should conduct a careful, independent investigation of the property and verify all information. Any reliance on this information is solely at your own risk. CBRE and the CBRE logo are service marks of CBRE, Inc. All other marks displayed on this document are the property of their respective owners, and the use of such marks does not imply any affiliation with or endorsement of CBRE. Photos herein are the property of their respective owners. Use of these images without the express written consent of the owner is prohibited.