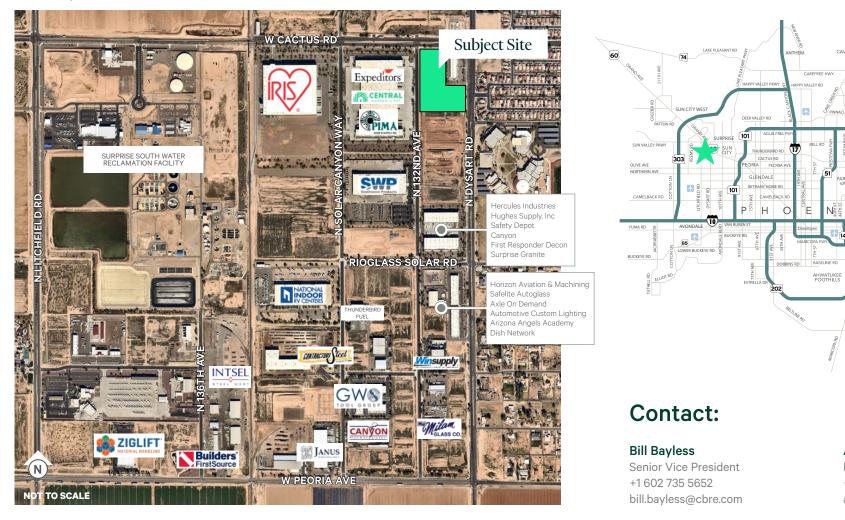

### Area Overview

#### W Cactus Rd & N Dysart Rd, Surprise, AZ 85379

CAVE CREEK

LE PEAK RD

**CTUS** RE

LONE MOUNTAIN R

SCOTTSDALE

FOUNTAIN

MES

#### Nearby Businesses

© 2024 CBRE, Inc. All rights reserved. This information has been obtained from sources believed reliable but has not been verified for accuracy or completeness. CBRE, Inc. makes no guarantee, representation or warranty and accepts no responsibility or liability as to the accuracy, completeness, or reliability of the information contained herein. You should conduct a careful, independent investigation of the property and verify all information. Any reliance on this information is solely at your own risk. CBRE and the CBRE logo are service marks of CBRE, Inc. All other marks displayed on this document are the property of their respective owners, and the use of such marks does not imply any affiliation with or endorsement of CBRE. Photos herein are the property of their respective owners. Use of these images without the express written consent of the owner is prohibited.