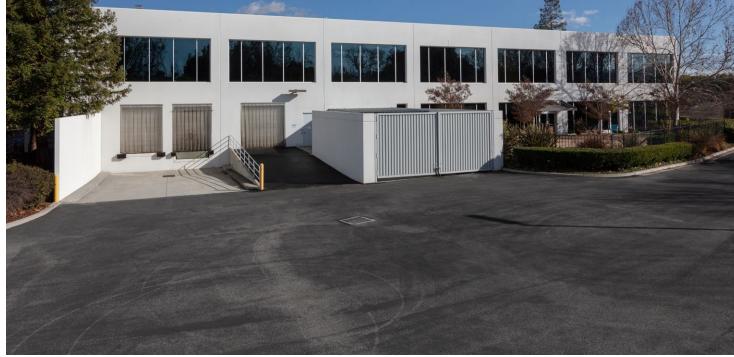

## BUILDING HIGHLIGHTS

- Dramatic two-story atrium lobby
- Expansive window line with floor-to-ceiling glass
- 10' ceiling height on 1st and 2nd floors
- 4,000 Amps @ 277/480V, 3-Phase power
- 100% HVAC- 5 units comprising 240 Tons capacity
- Prestigious executive conference and meeting areas
- Fitness area featuring shower facilities
- Onsite café leading to outdoor employee amenity area
- Free surface parking ratio of 3.4/1,000
- 60KW emergency back-up generator
- Pristine Class 8 Cleanroom and lab areas
- 2 Dock high and 1 Grade level loading doors