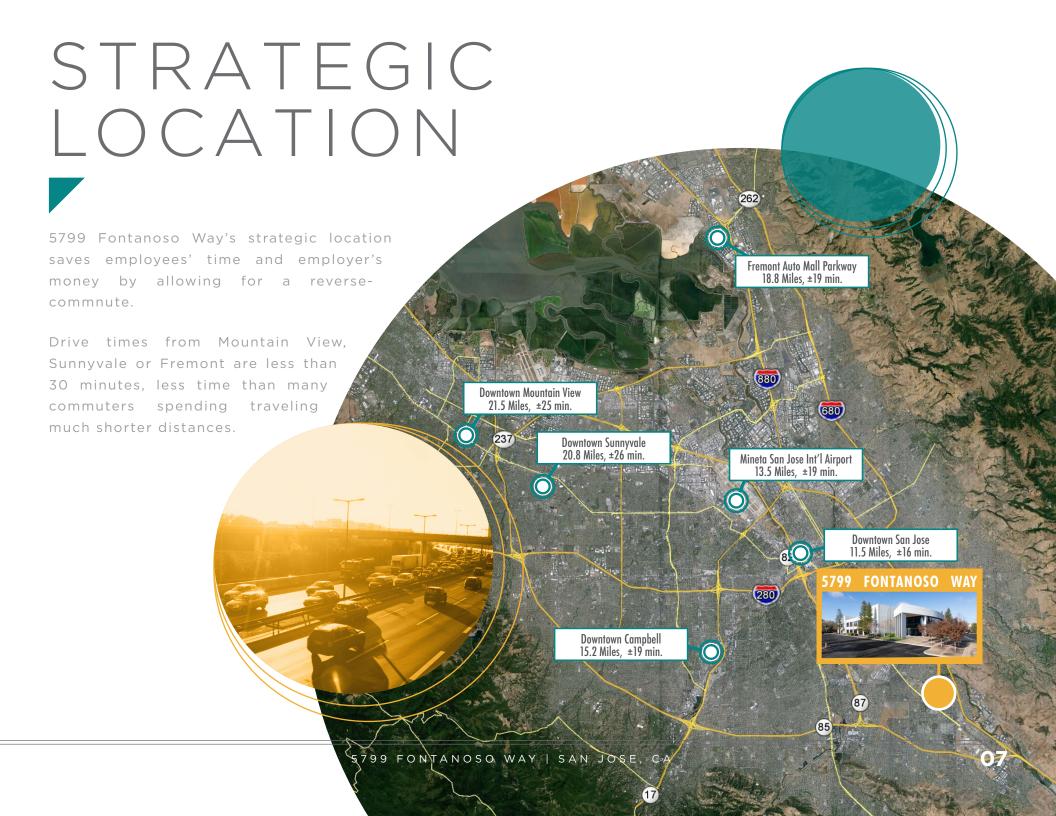

±93,650 SF CLASS A OFFICE/R&D HQ BUILDING

**CBRE** 

building located in San Jose. Constructed in 2000, the two-story building features a dramatic atrium lobby, expansive floor-to-ceiling windowline, robust lab infrastructure equipped with 4,000 Amps and elegant executive conferencing facilities. Employee health and wellness is benefited by a fitness area with showers, a cafeteria leading out to a sunny outdoor patio with seating, and direct access to the Coyote Creek recreational trail via a private gate. The project also enjoys immediate access to Highway 101, and offers companies a reverse commute for Silicon Valley employees.