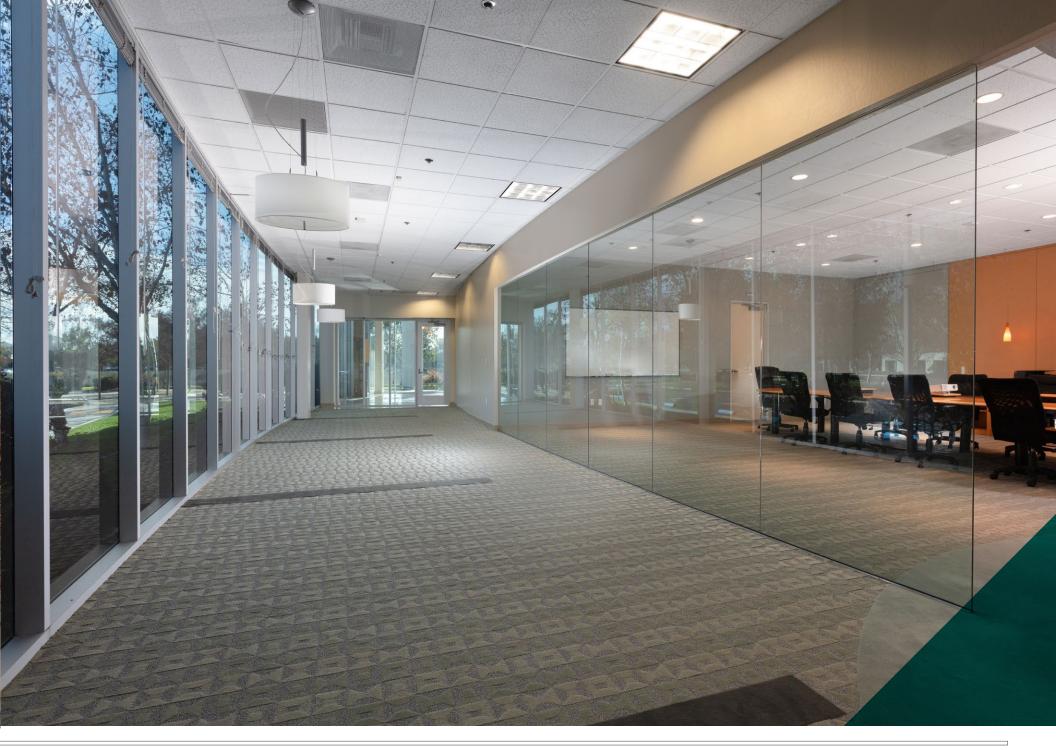

±93,650 SF CLASS A OFFICE/R&D HQ BUILDING

**CBRE** 

building located in San Jose. Constructed in 2000, the two-story building features a dramatic atrium lobby, expansive floor-to-ceiling windowline, robust lab infrastructure equipped with 4,000 Amps and elegant executive conferencing facilities. Employee health and wellness is benefited by a fitness area with showers, a cafeteria leading out to a sunny outdoor patio with seating, and direct access to the Coyote Creek recreational trail via a private gate. The project also enjoys immediate access to Highway 101, and offers companies a reverse commute for Silicon Valley employees.

## BUILDING HIGHLIGHTS

- Dramatic two-story atrium lobby
- Expansive window line with floor-to-ceiling glass
- 10' ceiling height on 1st and 2nd floors
- 4,000 Amps @ 277/480V, 3-Phase power
- 100% HVAC- 5 units comprising 240 Tons capacity
- Prestigious executive conference and meeting areas
- Fitness area featuring shower facilities
- Onsite café leading to outdoor employee amenity area
- Free surface parking ratio of 3.4/1,000
- 60KW emergency back-up generator
- Pristine Class 8 Cleanroom and lab areas
- 2 Dock high and 1 Grade level loading doors