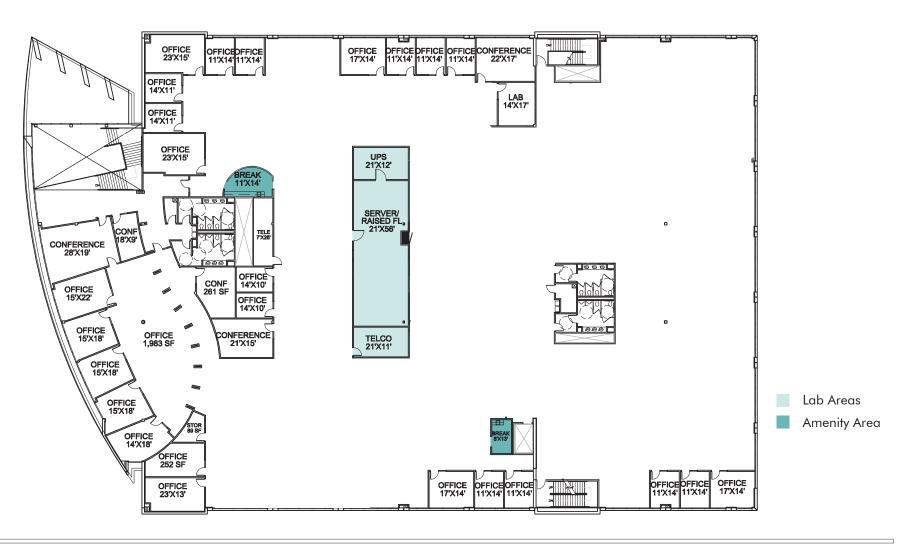

ON



AMENITY-RICH LOCATION CLOSE TO HIGHWAY 101



4,000 AMPS @ 277/480V, 3-PHASE POWER



100% HVAC - 240 TONS CAPACITY



GRADE-LEVEL AND DOCK-HIGH LOADING





## BUILDING HIGHLIGHTS

- Dramatic two-story atrium lobby
- Expansive window line with floor-to-ceiling glass
- 10' ceiling height on 1st and 2nd floors
- 4,000 Amps @ 277/480V, 3-Phase power
- 100% HVAC- 5 units comprising 240 Tons capacity
- Prestigious executive conference and meeting areas
- Fitness area featuring shower facilities
- Onsite café leading to outdoor employee amenity area
- Free surface parking ratio of 3.4/1,000
- 60KW emergency back-up generator
- Pristine Class 8 Cleanroom and lab areas
- 2 Dock high and 1 Grade level loading doors





## ABUNDANT AMENITIES





## FIRST FLOOR PLAN



## SECOND FLOOR PLAN



±93,650 SF CLASS A OFFICE/ R&D HQ BUILDING

# FONTANOSO WAY SAN JOSE, CA

TO LEARN MORE, PLEASE CONTACT:

#### CHIP SUTHERLAND

Executive Vice President Lic. 01014633 +1 408 453 7410 chip.sutherland@cbre.com

### **SHERMAN CHAN**

Senior Vice President Lic. 01046769 +1 408 453 7488 sherman.chan@cbre.com

### **BEN KNIGHT**

Senior Vice President Lic. 01850353 +1 408 453 7441 ben.knight@cbre.com

### CBRE, INC.

225 W Santa Clara St 12th Floor, San Jose, CA 95113 www.cbre.us/siliconvalley

© 2019 CBRE, Inc. All rights reserved. This information has been obtained from sources believed reliable, but has not been verified for accuracy or completeness. You should conduct a careful, independent investigation of the property and verify all information. Any reliance on this information is solely