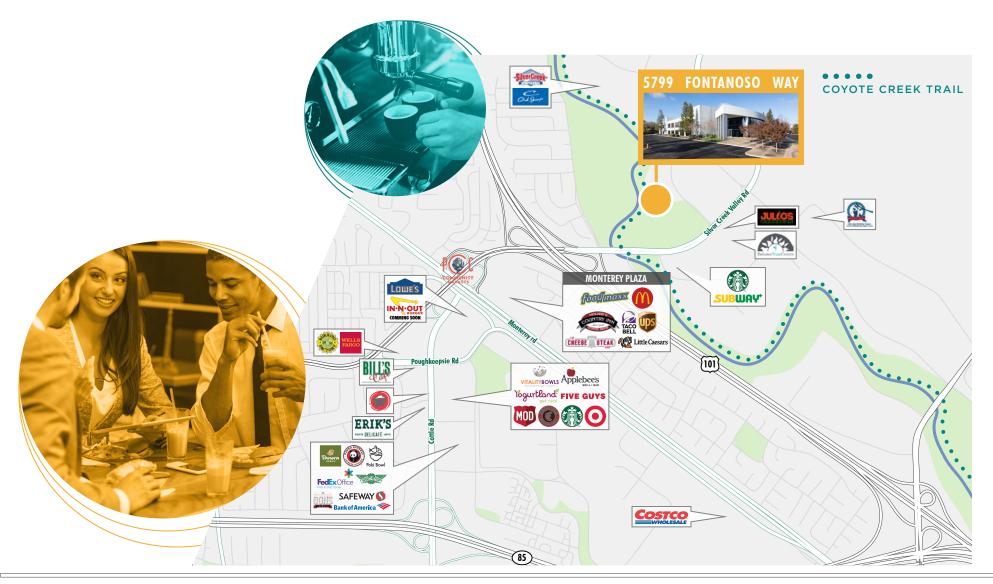

UILDING



HIGH-END IMPROVEMENTS; MOVE-IN CONDITION



AMENITY-RICH LOCATION CLOSE TO HIGHWAY 101



4,000 AMPS @ 277/480V, 3-PHASE POWER



100% HVAC - 240 TONS CAPACITY



GRADE-LEVEL AND DOCK-HIGH LOADING





## BUILDING HIGHLIGHTS

- Dramatic two-story atrium lobby
- Expansive window line with floor-to-ceiling glass
- 10' ceiling height on 1st and 2nd floors
- 4,000 Amps @ 277/480V, 3-Phase power
- 100% HVAC- 5 units comprising 240 Tons capacity
- Prestigious executive conference and meeting areas
- Fitness area featuring shower facilities
- Onsite café leading to outdoor employee amenity area
- Free surface parking ratio of 3.4/1,000
- 60KW emergency back-up generator
- Pristine Class 8 Cleanroom and lab areas
- 2 Dock high and 1 Grade level loading doors





## ABUNDANT AMENITIES





## FIRST FLOOR PLAN



## SECOND FLOOR PLAN



±93,650 SF CLASS A OFFICE/ R&D HQ BUILDING

# FONTANOSO WAY SAN JOSE, CA

TO LEARN MORE, PLEASE CONTACT:

#### CHIP SUTHERLAND

Executive Vice President Lic. 01014633 +1 408 453 7410 chip.sutherland@cbre.com

### **SHERMAN CHAN**

Senior Vice President Lic. 01046769 +1 408 453 7488 sherman.chan@cbre.com

### **BEN KNIGHT**

Senior Vice President Lic. 01850353 +1 408 453 7441 ben.knight@cbre.com

### CBRE, INC.

225 W Santa Clara St 12th Floor, San Jose, CA 95113 www.cbre.us/siliconvalley

© 2019 CBRE, Inc. All rights reserved. This information has been obtained from sources believed reliable, but has not been verified for accuracy or completeness. You should conduct a careful, independent investigation of the property and verify all inform