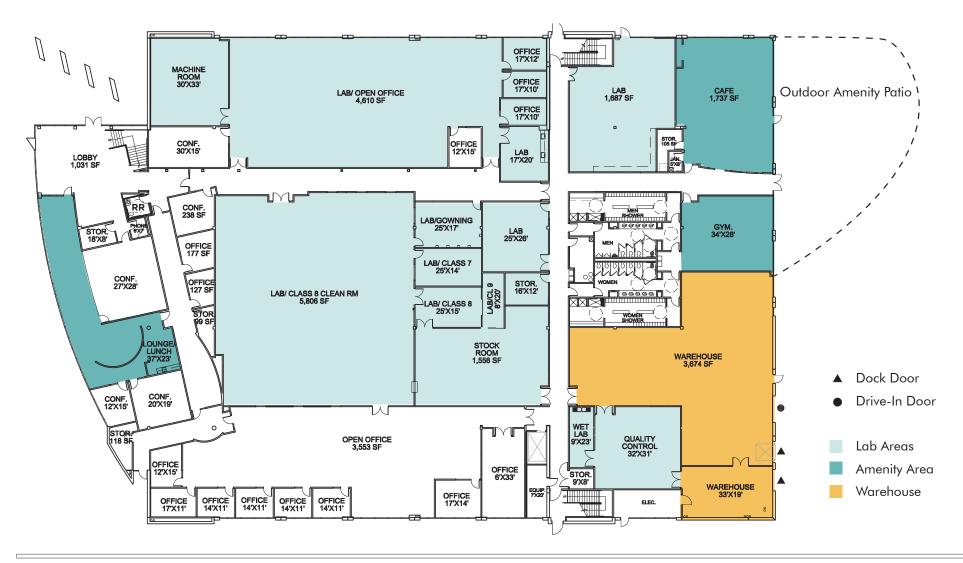

VEMENTS; MOVE-IN CONDITION



AMENITY-RICH LOCATION CLOSE TO HIGHWAY 101



4,000 AMPS @ 277/480V, 3-PHASE POWER



100% HVAC - 240 TONS CAPACITY



GRADE-LEVEL AND DOCK-HIGH LOADING





## BUILDING HIGHLIGHTS

- Dramatic two-story atrium lobby
- Expansive window line with floor-to-ceiling glass
- 10' ceiling height on 1st and 2nd floors
- 4,000 Amps @ 277/480V, 3-Phase power
- 100% HVAC- 5 units comprising 240 Tons capacity
- Prestigious executive conference and meeting areas
- Fitness area featuring shower facilities
- Onsite café leading to outdoor employee amenity area
- Free surface parking ratio of 3.4/1,000
- 60KW emergency back-up generator
- Pristine Class 8 Cleanroom and lab areas
- 2 Dock high and 1 Grade level loading doors





## ABUNDANT AMENITIES





## FIRST FLOOR PLAN



## SECOND FLOOR PLAN



±93,650 SF CLASS A OFFICE/ R&D HQ BUILDING

# FONTANOSO WAY SAN JOSE, CA

TO LEARN MORE, PLEASE CONTACT:

#### CHIP SUTHERLAND

Executive Vice President Lic. 01014633 +1 408 453 7410 chip.sutherland@cbre.com

### **SHERMAN CHAN**

Senior Vice President Lic. 01046769 +1 408 453 7488 sherman.chan@cbre.com

### **BEN KNIGHT**

Senior Vice President Lic. 01850353 +1 408 453 7441 ben.knight@cbre.com

### CBRE, INC.

225 W Santa Clara St 12th Floor, San Jose, CA 95113 www.cbre.us/siliconvalley

© 2019 CBRE, Inc. All rights reserved. This information has been obtained from sources believed reliable, but has not been verified for accuracy or completeness. You should conduct a careful, independent investigation of the property and verify all information. Any reliance on th