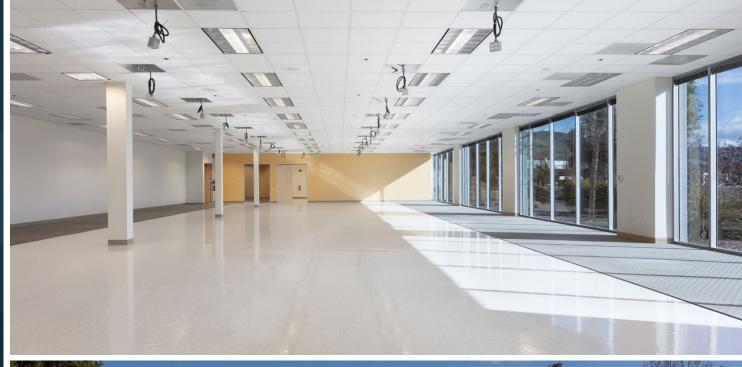

±93,650 SF CLASS A OFFICE/R&D HQ BUILDING

**CBRE** 

building located in San Jose. Constructed in 2000, the two-story building features a dramatic atrium lobby, expansive floor-to-ceiling windowline, robust lab infrastructure equipped with 4,000 Amps and elegant executive conferencing facilities. Employee health and wellness is benefited by a fitness area with showers, a cafeteria leading out to a sunny outdoor patio with seating, and direct access to the Coyote Creek recreational trail via a private gate. The project also enjoys immediate access to Highway 101, and offers companies a reverse commute for Silicon Valley employees.

## BUILDING HIGHLIGHTS

- Dramatic two-story atrium lobby
- Expansive window line with floor-to-ceiling glass
- 10' ceiling height on 1st and 2nd floors
- 4,000 Amps @ 277/480V, 3-Phase power
- 100% HVAC- 5 units comprising 240 Tons capacity
- Prestigious executive conference and meeting areas
- Fitness area featuring shower facilities
- Onsite café leading to outdoor employee amenity area
- Free surface parking ratio of 3.4/1,000
- 60KW emergency back-up generator
- Pristine Class 8 Cleanroom and lab areas
- 2 Dock high and 1 Grade level loading doors