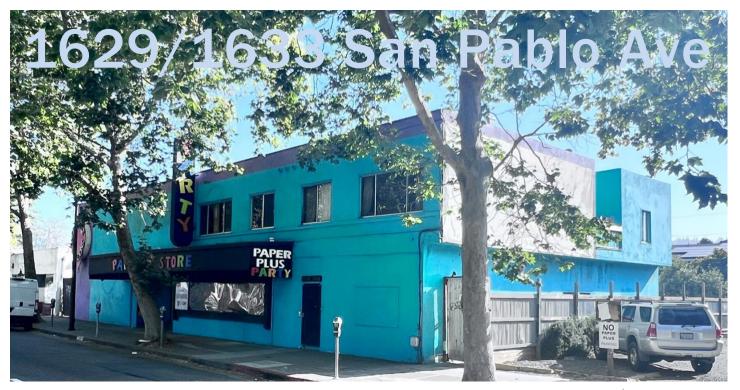

## **FOR SALE DEVELOPMENT SITE**

## **PROPERTY HIGHLIGHTS**

- Zoning C-W West Berkeley Commercial •
- APN # 5902287-24 and #59-2287-25 Parcels •
- Lot size 10,000 sq. ft. 100'x100' . 3
- FAR .
- Max Height 50' •
- 2 story building of 8,900± sq. ft. •
- Short term income from commercial tenant •
- Two residential tenants month to month

LOCATION 1629/1633 San Pablo Ave. Berkeley

**OFFERED AT** \$1,950,000.

SIZE ±8,900 sq. ft. bldg. 10,000 sq. ft. lot

NORHEIM YOST

> 732 Addison Street Suite "C" Berkeley, CA 94710