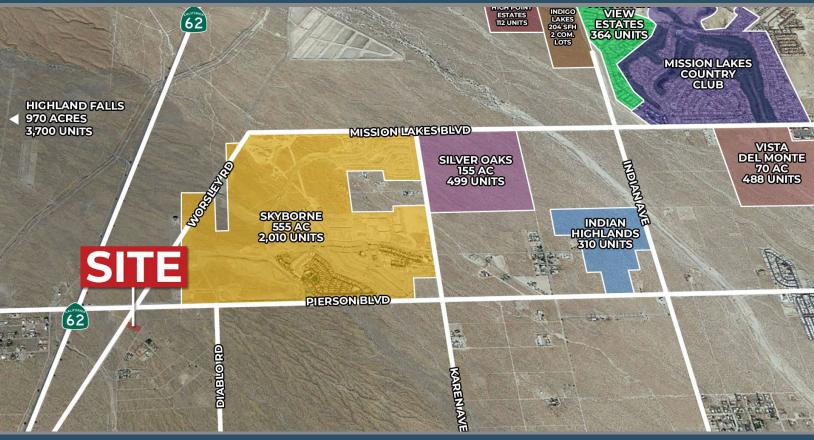

### **FEATURES**

- Easy access to property via Worsley Road
- In an area experiencing rapid growth
- Near Skyborne, a 2,010 home master-planned community
- Just one mile south of Highland Falls, a 970 acre, 3,700 unit planned community
- Easy access to Highway 62 and Interstate 10
- Pierson Boulevard is one of the busiest streets in Desert Hot Springs with 20,000 cars per day

# **1.03 AC COMMERCIAL LAND** AERIAL & SITE AMENITIES

**Directions:** From I-10, take exit on to CA-62 E towards 29 Palms/Yucca Valley. In 3.2 miles, turn right onto Pierson Blvd. Take another right turn onto Worsley Rd. In 495 ft, the property will be on your right.