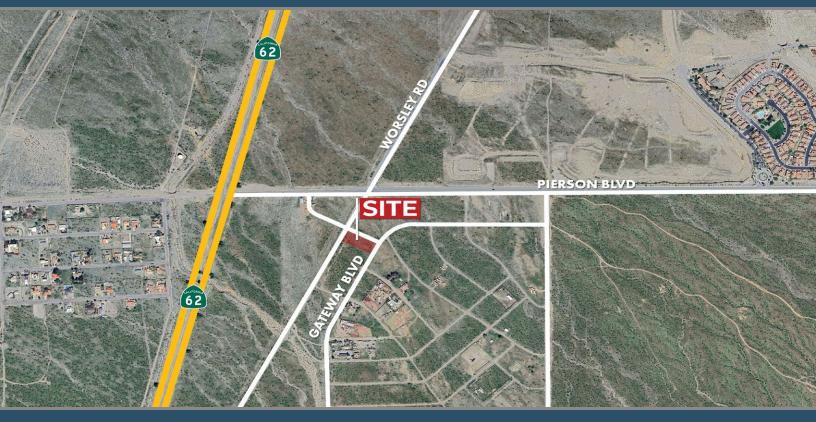

# **1.03 AC COMMERCIAL LAND** AERIAL & SITE AMENITIES

**Directions:** From I-10, take exit on to CA-62 E towards 29 Palms/Yucca Valley. In 3.2 miles, turn right onto Pierson Blvd. Take another right turn onto Worsley Rd. In 495 ft, the property will be on your right.

### **SITE AMENITIES**

- Location: The property is located on the east side of Worsley Road, just south of Pierson Blvd and is located just outside of the city limits of Desert Hot Springs, CA.
- **APN:** 667-202-005
- Parcel Size (According to County Assessor's Information): 1.03 Acres
- **Zoning:** <u>C-P-S (Scenic Highway Commercial)</u>
- General Plan: <u>CR (Retail Commercial)</u>
- Utilities:
  Water: 12" line
  - Water: 12" line on Worsley Road