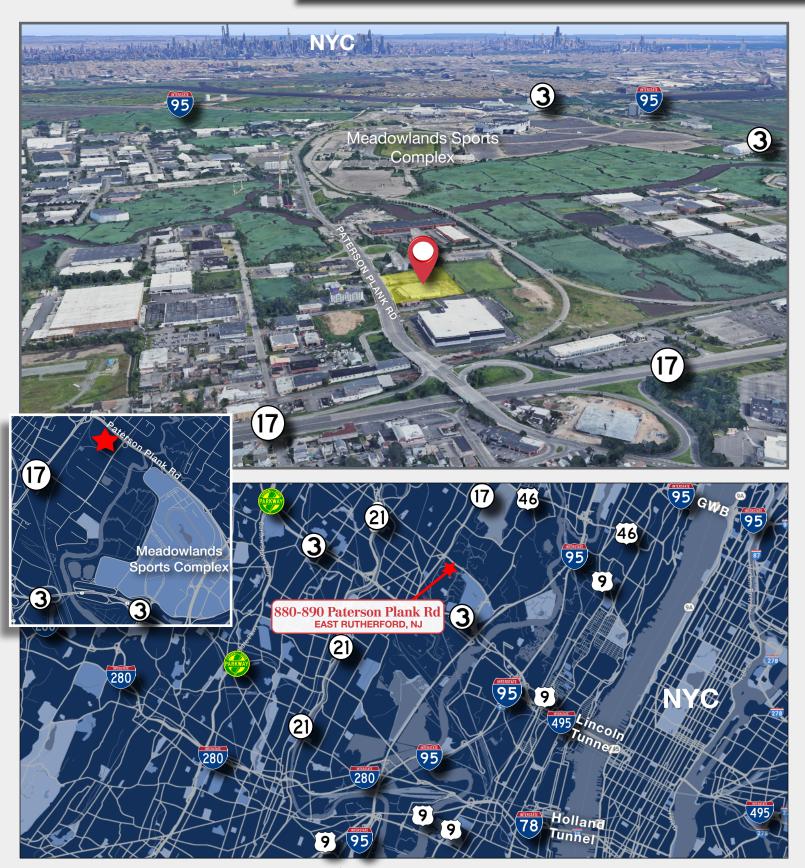

### **AERIAL VIEW** & HIGHWAY MAP

### 880 Paterson Plank Rd 890 East Rutherford, NJ