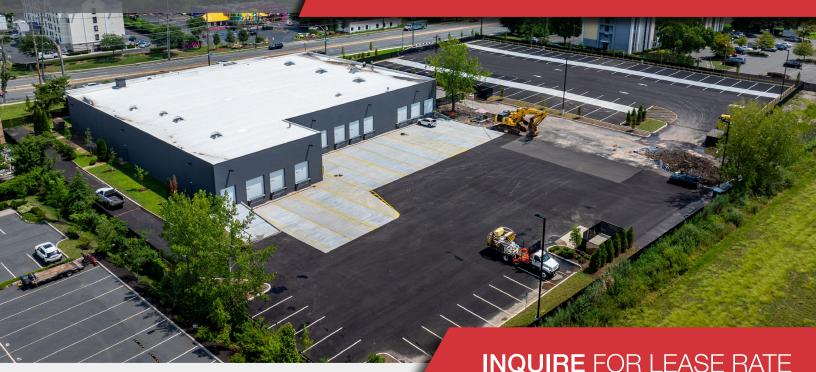

### FOR LEASE INDUSTRIAL 34,740 SF on ±4.7 AC

# 880 Paterson Plank Rd 890 East Rutherford, NJ

### **Property Features**

- ±34,740 SF Industrial/Flex Building on ±4.7 Acres
- 20' Ceiling Height
- Eleven (11) Loading Docks
- Two (2) Drive-Ins
- 3,197 SF Office Space
- Abundant Space for Parking/Outdoor Storage (Vehicles/Trailers)
- Improvements Underway:
  Additional Loading, Exterior/Interior Lighting
  Upgrades, Paving, Fencing & Entire Office Refresh
- Ideal for Last Mile/Final Mile, Food & beverage, Building Services, 3PL
- Easy Access to Routes 3, 17, and I-95, and near US-46 and Route 21.
- Minutes from the GWB, Lincoln, and Holland Tunnels - 12.2 Miles to NYC