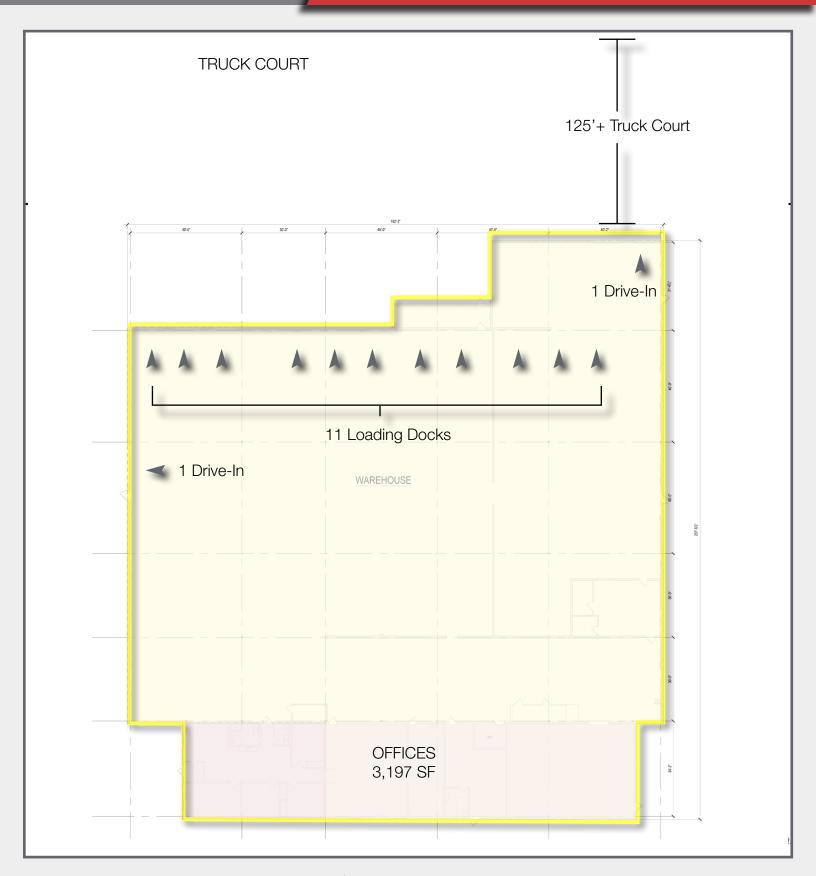

### **Property Features**

- ±34,740 SF Industrial/Flex Building on ±4.7 Acres
- 20' Ceiling Height
- Eleven (11) Loading Docks
- Two (2) Drive-Ins
- 3,197 SF Office Space
- Abundant Space for Parking/Outdoor Storage (Vehicles/Trailers)
- Improvements Underway:
  Additional Loading, Exterior/Interior Lighting
  Upgrades, Paving, Fencing & Entire Office Refresh
- Ideal for Last Mile/Final Mile, Food & beverage, Building Services, 3PL
- Easy Access to Routes 3, 17, and I-95, and near US-46 and Route 21.
- Minutes from the GWB, Lincoln, and Holland Tunnels - 12.2 Miles to NYC

#### FLOOR PLAN

## 880 Paterson Plank Rd 890 East Rutherford, NJ