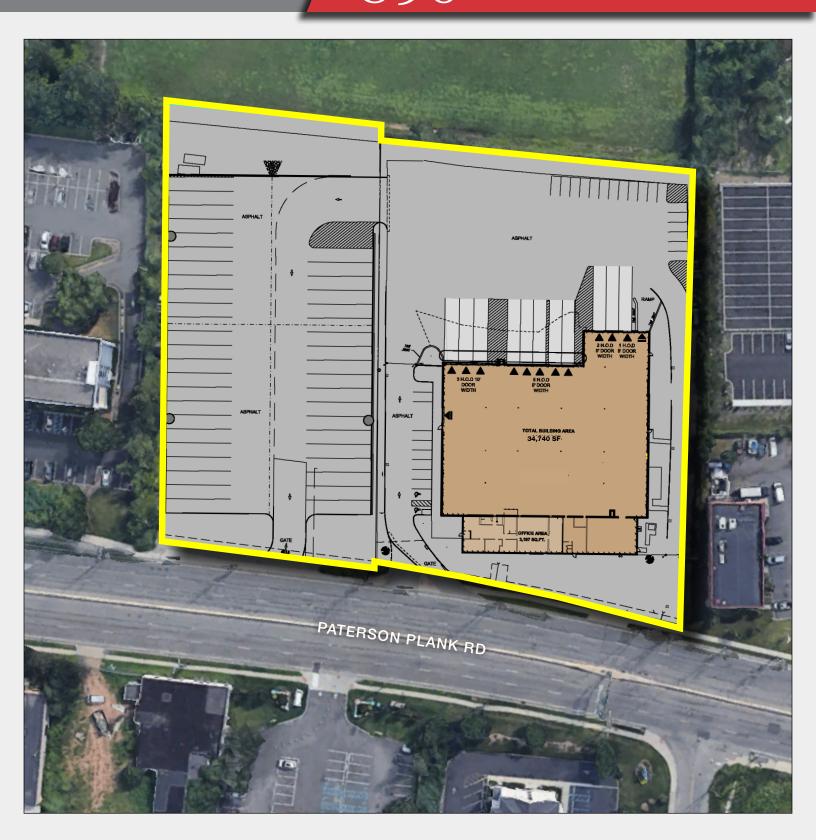

### **Property Features**

- ±34,740 SF Industrial/Flex Building on ±4.7 Acres
- 20' Ceiling Height
- Eleven (11) Loading Docks
- Two (2) Drive-Ins
- 3,197 SF Office Space
- Abundant Space for Parking/Outdoor Storage (Vehicles/Trailers)
- Improvements Underway:
  Additional Loading, Exterior/Interior Lighting
  Upgrades, Paving, Fencing & Entire Office Refresh
- Ideal for Last Mile/Final Mile, Food & beverage, Building Services, 3PL
- Easy Access to Routes 3, 17, and I-95, and near US-46 and Route 21.
- Minutes from the GWB, Lincoln, and Holland Tunnels - 12.2 Miles to NYC

# 880 Paterson Plank Rd 890 East Rutherford, NJ