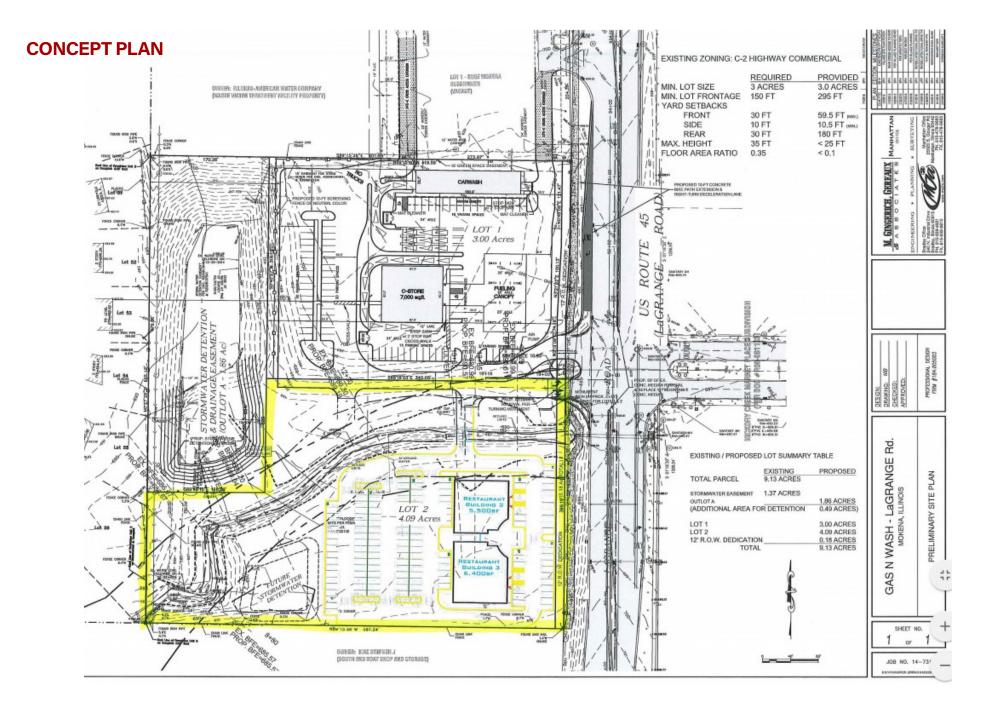

# 4.09 Acres For Sale Route 45 Retail Corridor

199<sup>™</sup> S. La Grange Road | Mokena, IL Coordinates: 41.525214, -87.850921