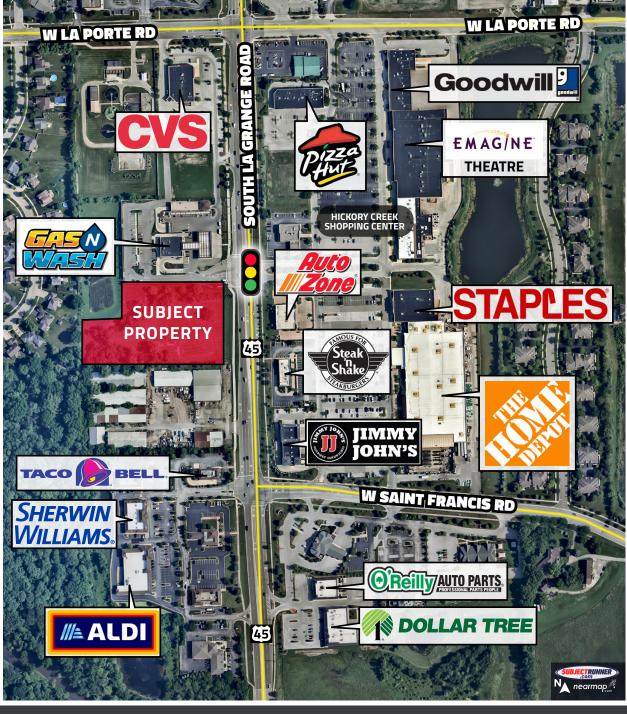

#### **KEY HIGHLIGHTS**

- Located at signalized intersection
- 4.09 acres of commercial land
- Affluent demographics; average household incomes over \$129,000 in a 3 Mile radius
- Located less than 2 Miles from Interstate-80
- Hickory Creek Metra Station is less than 2 Miles away
- Neighboring tenants include Gas 'N Wash (adjacent to subject), CVS, Aldi, The Home Depot, Staples, AutoZone, O'Reilly Auto Parts, Dollar Tree and many more
- Approximately 5.3 Miles from Hollywood Casino Amphitheater