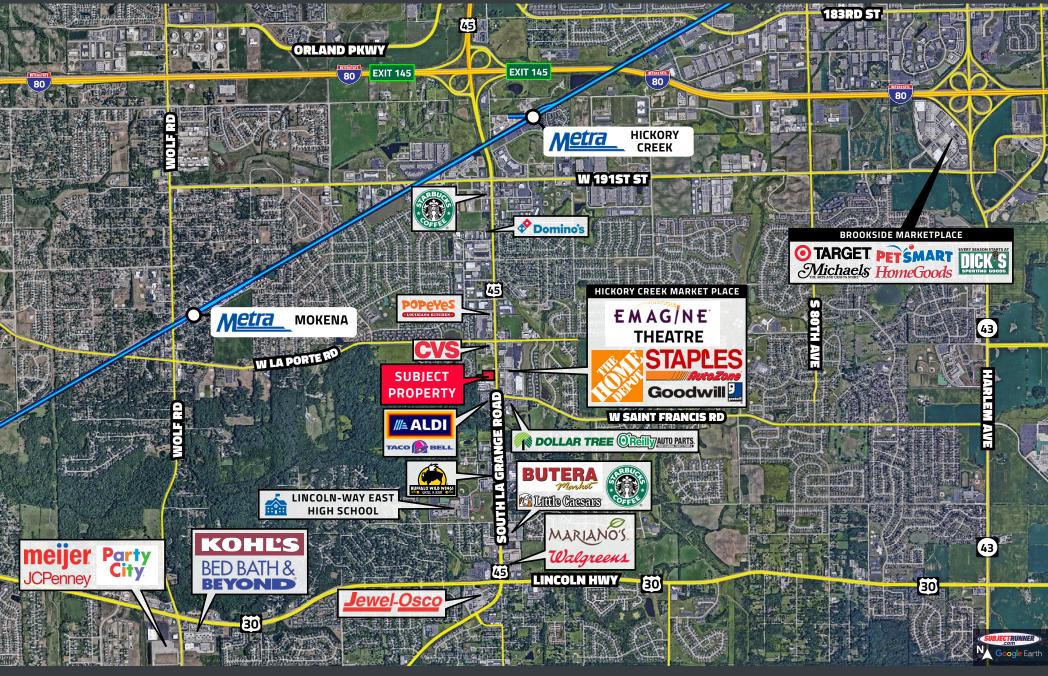

Interstate-80
- Hickory Creek Metra Station is less than 2 Miles away
- Neighboring tenants include Gas 'N Wash (adjacent to subject), CVS, Aldi, The Home Depot, Staples, AutoZone, O'Reilly Auto Parts, Dollar Tree and many more
- Approximately 5.3 Miles from Hollywood Casino Amphitheater

# **DEMOGRAPHICS**

|                | 1 Mile    | 3 Mile    | 5 Mile    |
|----------------|-----------|-----------|-----------|
| Population:    | 5,817     | 51,572    | 133,655   |
| Median Age:    | 40.3      | 41.3      | 41.8      |
| Households:    | 1,876     | 17,559    | 46,861    |
| Avg. HH Income | \$126,726 | \$129,641 | \$122,585 |





Designated Managing Broker Subject Property is Agent Owned (312) 264-6027

pcacciatore@jos-cacciatore.com www.jos-cacciatore.com



## **MARKET AERIAL**



## PETER C. CACCIATORE

Designated Managing Broker Subject Property is Agent Owned (312) 264-6027

pcacciatore@jos-cacciatore.com www.jos-cacciatore.com

CACCIATORE®
REAL ESTATE