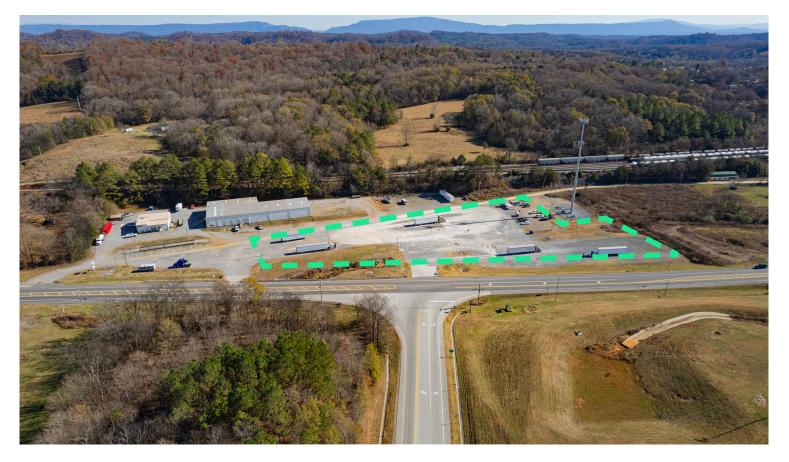

# **Property Overview**

Introducing a premier property located in the heart of Calhoun, Tennessee. This expansive ±3.5 acre lot is ideally suited for industrial outdoor storage, offering an abundance of space for various storage needs. Previous tenant was a truck driving school that relocated to a larger site. The property boasts a strategic location ensuring excellent visibility and easy access for all types of vehicles. This site is located on Highway 11 S at the intersection of Hwy 163/Lamontville Road and is 2.7 miles East of I-75. Just over one hour to Downtown Knoxville to the North and 45 minutes to Chattanooga to the South, this location is a great hub for the East Tennessee area. This lot is flat and clear, providing ample room for storage of large equipment, vehicles, or materials. Whether you're in construction, landscaping, or any industry requiring substantial outdoor storage, this property offers the flexibility to accommodate your specific needs.