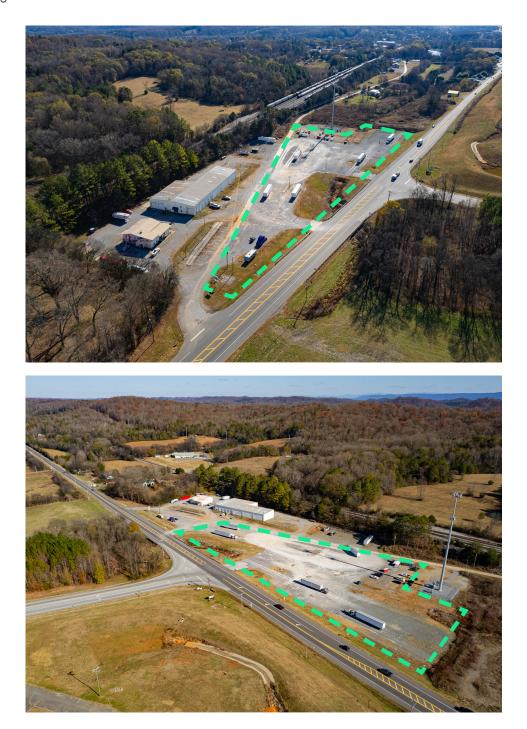

# **Property Overview**

Introducing a premier property located in the heart of Calhoun, Tennessee. This expansive ±3.5 acre lot is ideally suited for industrial outdoor storage, offering an abundance of space for various storage needs. Previous tenant was a truck driving school that relocated to a larger site. The property boasts a strategic location ensuring excellent visibility and easy access for all types of vehicles. This site is located on Highway 11 S at the intersection of Hwy 163/Lamontville Road and is 2.7 miles East of I-75. Just over one hour to Downtown Knoxville to the North and 45 minutes to Chattanooga to the South, this location is a great hub for the East Tennessee area. This lot is flat and clear, providing ample room for storage of large equipment, vehicles, or materials. Whether you're in construction, landscaping, or any industry requiring substantial outdoor storage, this property offers the flexibility to accommodate your specific needs.