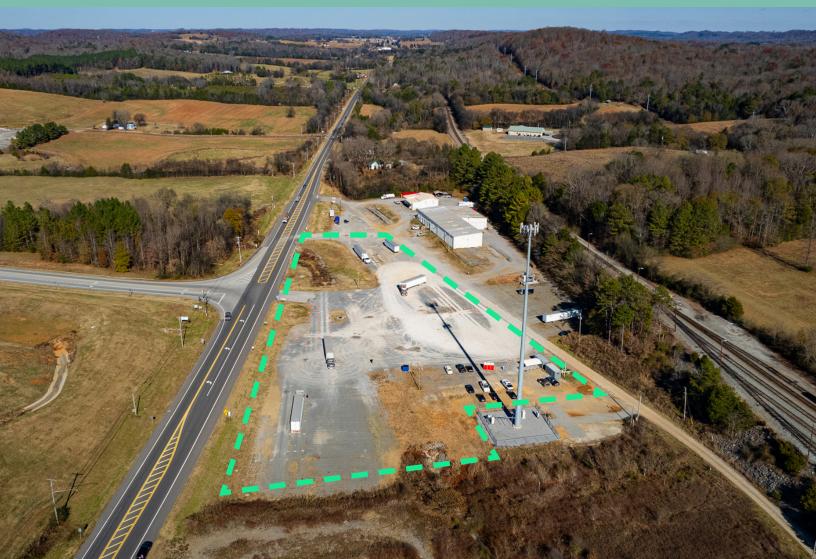

# **Property Overview**

Introducing a premier property located in the heart of Calhoun, Tennessee. This expansive ±3.5 acre lot is ideally suited for industrial outdoor storage, offering an abundance of space for various storage needs. Previous tenant was a truck driving school that relocated to a larger site. The property boasts a strategic location ensuring excellent visibility and easy access for all types of vehicles. This site is located on Highway 11 S at the intersection of Hwy 163/Lamontville Road and is 2.7 miles East of I-75. Just over one hour to Downtown Knoxville to the North and 45 minutes to Chattanooga to the South, this location is a great hub for the East Tennessee area. This lot is flat and clear, providing ample room for storage of large equipment, vehicles, or materials. Whether you're in construction, landscaping, or any industry requiring substantial outdoor storage, this property offers the flexibility to accommodate your specific needs.