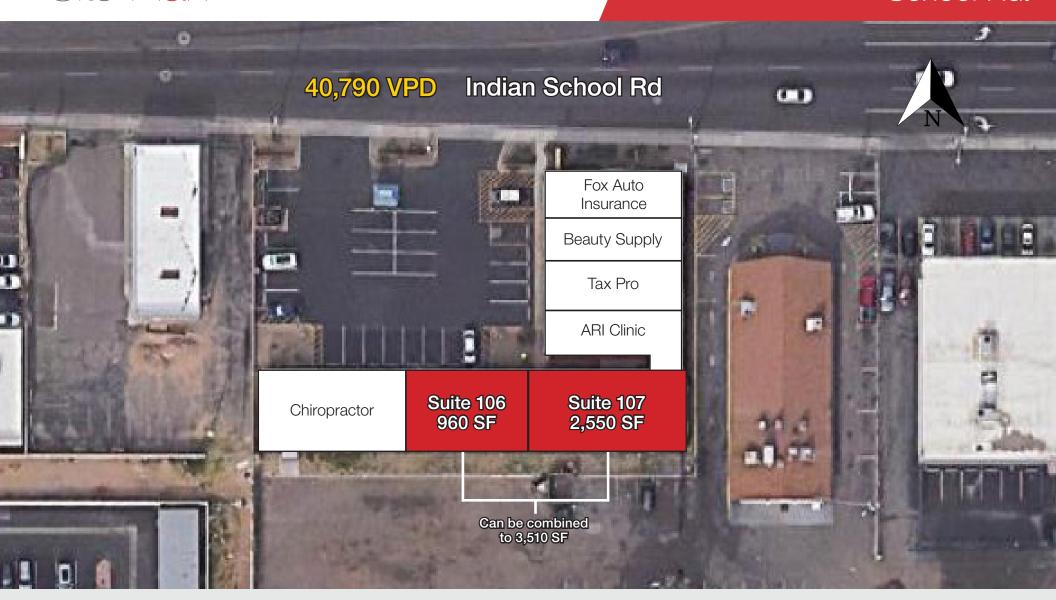

|
| Zoning               | C-2               |  |  |

### **Property Features**

- Monument Signage
- Indian School Road Frontage
- 70,000+ vehicles per day at intersection
- Densely populated
- Renovated 2004
- Close proximity to I-17 and I-10 Freeways

| Demographics           | 1 Mile   | 3 Miles  | 5 Miles  |
|------------------------|----------|----------|----------|
| Average Age:           | 26.7     | 27.2     | 29.6     |
| Population:            | 17,218   | 213,083  | 499,573  |
| Average HH Income:     | \$69,746 | \$64,806 | \$73,361 |
| Daytime Emp.Population | 6,693    | 86,086   | 218,465  |

### Matt Harper, CCIM

+1 (602) 393-6604 • matt.harper@naihorizon.com

+1 (602) 393-6620 • leah.motsinger@naihorizon.com

# For Lease SWC 43rd Ave. & Indian School Rd.

## Site Plan



### Matt Harper, CCIM

+1 (602) 393-6604 • matt.harper@naihorizon.com

### Leah Motsinger

+1 (602) 393-6620 • leah.motsinger@naihorizon.com

2944 N 44th St #200, Phoenix, AZ 85018 +1 (602) 955-4000 naihorizon.com

### Site Plan

### For Lease SWC 43rd Ave. & Indian School Rd.



### Matt Harper, CCIM

+1 (602) 393-6604 • matt.harper@naihorizon.com

Leah Motsinger +1 (602) 393-6620 • leah.motsinger@naihorizon.com

2944 N 44th St #200, Phoenix, AZ 85018 +1 (602) 955-4000 naihorizon.com