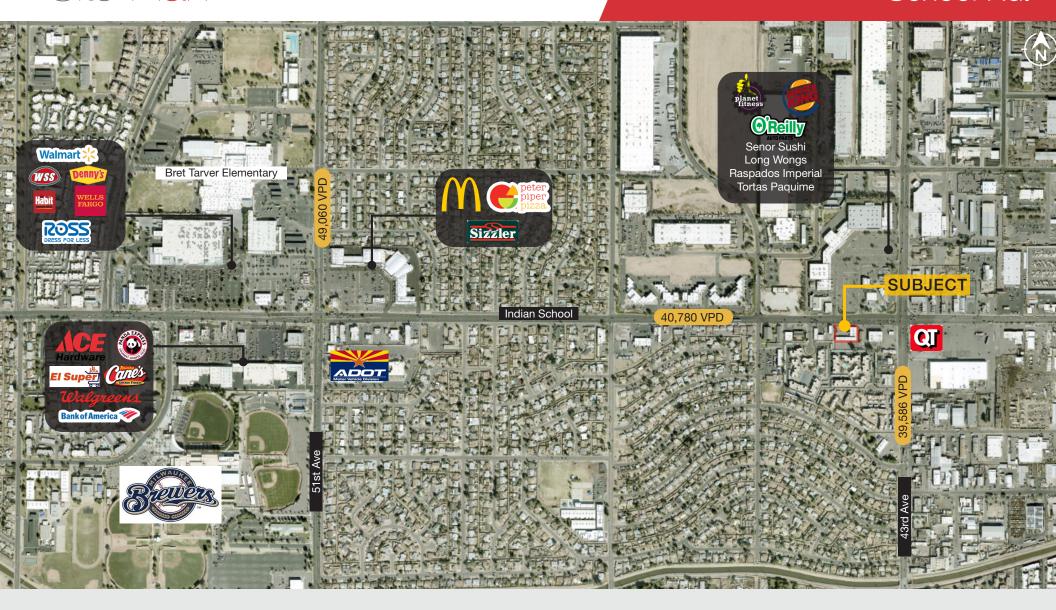

| 1 Mile   | 3 Miles  | 5 Miles  |
|------------------------|----------|----------|----------|
| Average Age:           | 26.7     | 27.2     | 29.6     |
| Population:            | 17,218   | 213,083  | 499,573  |
| Average HH Income:     | \$69,746 | \$64,806 | \$73,361 |
| Daytime Emp.Population | 6,693    | 86,086   | 218,465  |

### Matt Harper, CCIM

+1 (602) 393-6604 • matt.harper@naihorizon.com

+1 (602) 393-6620 • leah.motsinger@naihorizon.com

# For Lease SWC 43rd Ave. & Indian School Rd.

## Site Plan



### Matt Harper, CCIM

+1 (602) 393-6604 • matt.harper@naihorizon.com

### Leah Motsinger

+1 (602) 393-6620 • leah.motsinger@naihorizon.com

2944 N 44th St #200, Phoenix, AZ 85018 +1 (602) 955-4000 naihorizon.com

### Site Plan

### For Lease SWC 43rd Ave. & Indian School Rd.



### Matt Harper, CCIM

+1 (602) 393-6604 • matt.harper@naihorizon.com

Leah Motsinger +1 (602) 393-6620 • leah.motsinger@naihorizon.com

2944 N 44th St #200, Phoenix, AZ 85018 +1 (602) 955-4000 naihorizon.com