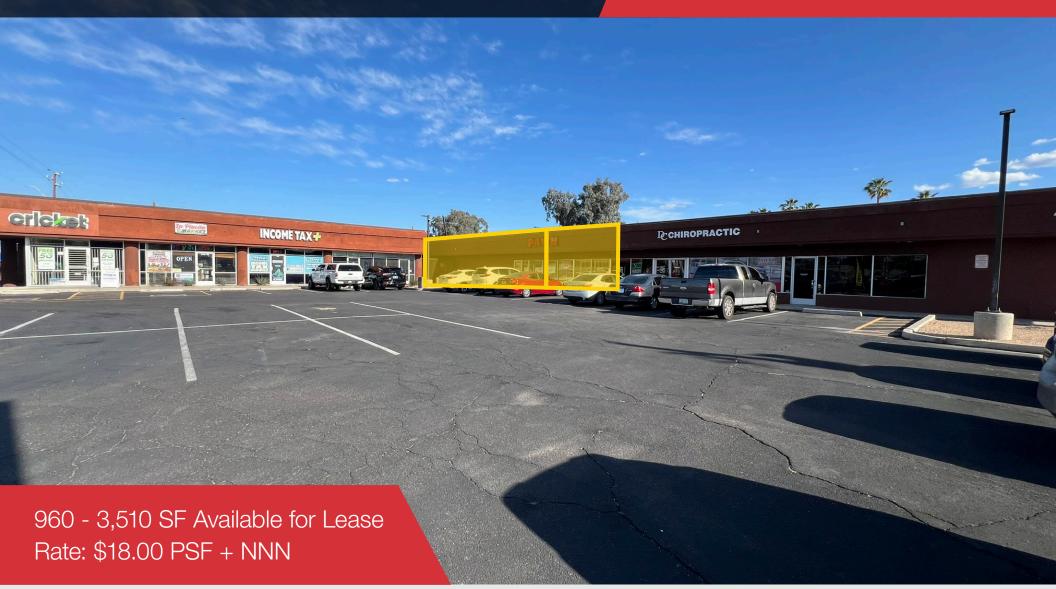

### Plaza de Colores 4337 W. Indian School Rd. Phoenix, Arizona 85031

## For Lease SWC 43rd Ave. & Indian School Rd.

### Site Features

| Property Information |                   |  |  |
|----------------------|-------------------|--|--|
| Property Name:       | Plaza De Colores  |  |  |
| Lease:               | \$18.00           |  |  |
| Lease Type:          | NNN               |  |  |
| Sizes:               | 960 SF   2,550 SF |  |  |
| APN:                 | 107-22-044A       |  |  |
| Primary Use:         | Retail            |  |  |
| Zoning               | C-2               |  |  |