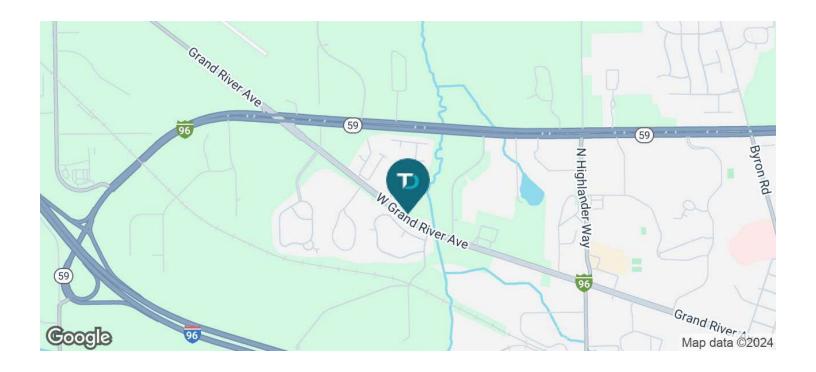

#### **PROPERTY HIGHLIGHTS**

- Located on the north side of Grand River, east of M-59 in Howell, Michigan.
- Zoned Office Service
- Medical or General Office location
- Emerging corridor on the west side of Howell

#### **LOCATION INFORMATION**

Located on the north side of Grand River, east of M-59 in Howell, Michigan.

Grand River Ave Howell, MI 48843

Grand River Ave Howell, MI 48843

| DEMOGRAPHIC INFORMATION | 1 MILE    | 5 MILES   | 10 MILES  |
|-------------------------|-----------|-----------|-----------|
| Total population        | 684       | 22,954    | 74,356    |
| Median age              | 38.2      | 38.2      | 38.3      |
| Total households        | 258       | 9,195     | 28,134    |
| Average HH income       | \$73,258  | \$74,069  | \$77,595  |
| Average house value     | \$214,772 | \$206,487 | \$223,160 |