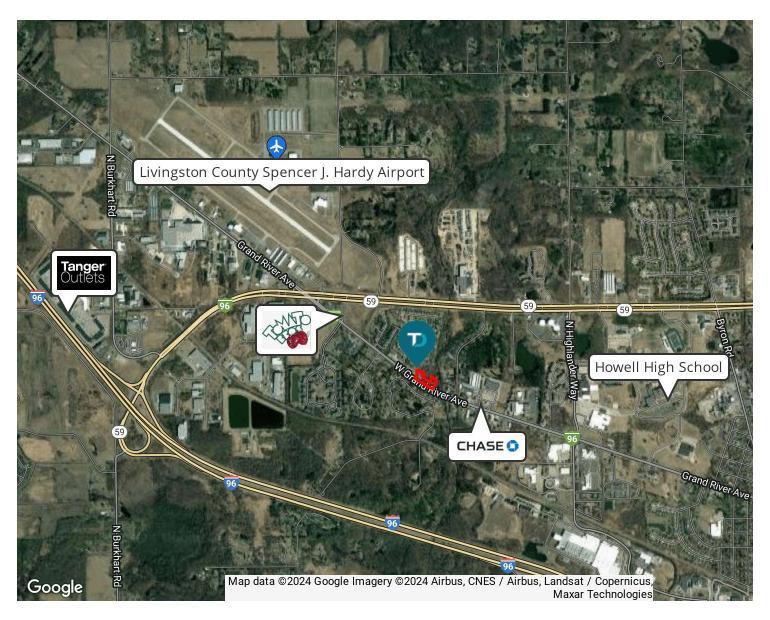

#### **PROPERTY HIGHLIGHTS**

- Located on the north side of Grand River, east of M-59 in Howell, Michigan.
- Zoned Office Service
- Medical or General Office location
- Emerging corridor on the west side of Howell

#### **LOCATION INFORMATION**

Located on the north side of Grand River, east of M-59 in Howell, Michigan.

Grand River Ave Howell, MI 48843

Grand River Ave Howell, MI 48843

| DEMOGRAPHIC INFORMATION | 1 MILE    | 5 MILES   | 10 MILES  |
|-------------------------|-----------|-----------|-----------|
| Total population        | 684       | 22,954    | 74,356    |
| Median age              | 38.2      | 38.2      | 38.3      |
| Total households        | 258       | 9,195     | 28,134    |
| Average HH income       | \$73,258  | \$74,069  | \$77,595  |
| Average house value     | \$214,772 | \$206,487 | \$223,160 |