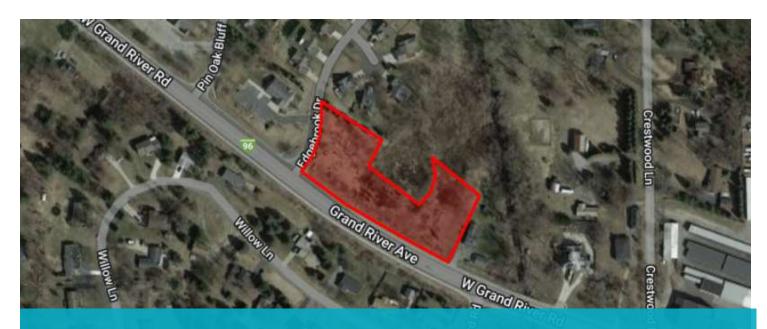

#### **PROPERTY HIGHLIGHTS**

- Located on the north side of Grand River, east of M-59 in Howell, Michigan.
- Zoned Office Service
- Medical or General Office location
- Emerging corridor on the west side of Howell

#### **LOCATION INFORMATION**

Located on the north side of Grand River, east of M-59 in Howell, Michigan.

Grand River Ave Howell, MI 48843

Grand River Ave Howell, MI 48843

| DEMOGRAPHIC INFORMATION | 1 MILE    | 5 MILES   | 10 MILES  |
|-------------------------|-----------|-----------|-----------|
| Total population        | 684       | 22,954    | 74,356    |
| Median age              | 38.2      | 38.2      | 38.3      |
| Total households        | 258       | 9,195     | 28,134    |
| Average HH income       | \$73,258  | \$74,069  | \$77,595  |
| Average house value     | \$214,772 | \$206,487 | \$223,160 |