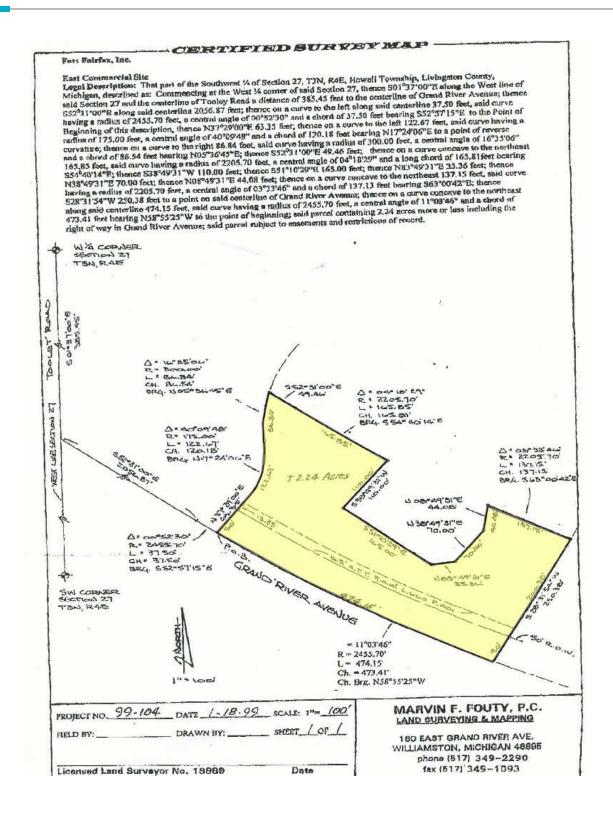

#### **PROPERTY INFORMATION**

| Lot Size:           | 2.24 Acres                                   |  |
|---------------------|----------------------------------------------|--|
| Property Type:      | Land                                         |  |
| Zoning              | Office Service District                      |  |
| 2022 Traffic Count: | Grand River =9,651<br>Highland Road = 16,797 |  |
| APN:                | 06-27-300-030                                |  |
| Legal Description:  | Available upon request.                      |  |