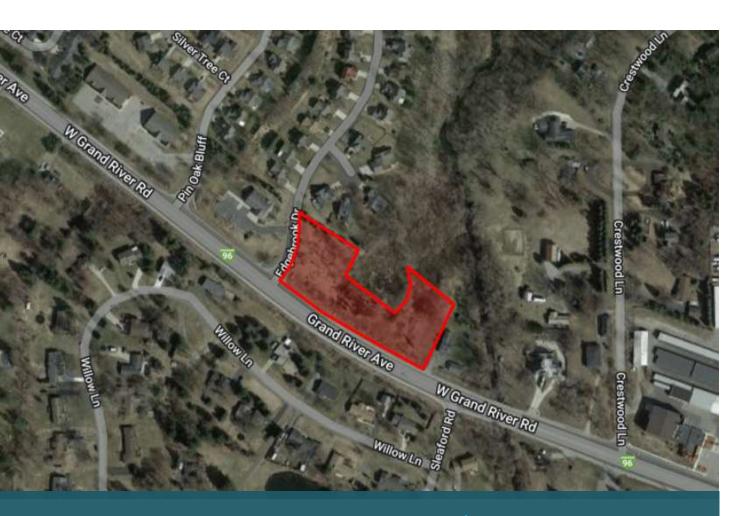

#### **PROPERTY HIGHLIGHTS**

- Located on the north side of Grand River, east of M-59 in Howell, Michigan.
- Zoned Office Service
- Medical or General Office location
- Emerging corridor on the west side of Howell

#### **LOCATION INFORMATION**

Located on the north side of Grand River, east of M-59 in Howell, Michigan.

Grand River Ave Howell, MI 48843

Grand River Ave Howell, MI 48843

| DEMOGRAPHIC INFORMATION | 1 MILE    | 5 MILES   | 10 MILES  |
|-------------------------|-----------|-----------|-----------|
| Total population        | 684       | 22,954    | 74,356    |
| Median age              | 38.2      | 38.2      | 38.3      |
| Total households        | 258       | 9,195     | 28,134    |
| Average HH income       | \$73,258  | \$74,069  | \$77,595  |
| Average house value     | \$214,772 | \$206,487 | \$223,160 |