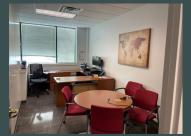

## LISTING SUMMARY

- Fully Furnished Plug and Play Space
- Term Through August 2026
- First Floor Space Right Off the Lobby with Three Sides of Glass
- 4/1,000 SF Parking Ratio
- 14 6X6 Cubicles

- 1 Executive Windowed Office
- 5 Private Windowed Offices
- Large Training Room with Dividing Wall to Break to 2 Smaller Conference Rooms
- Large Eat In Kitchenette with Seating