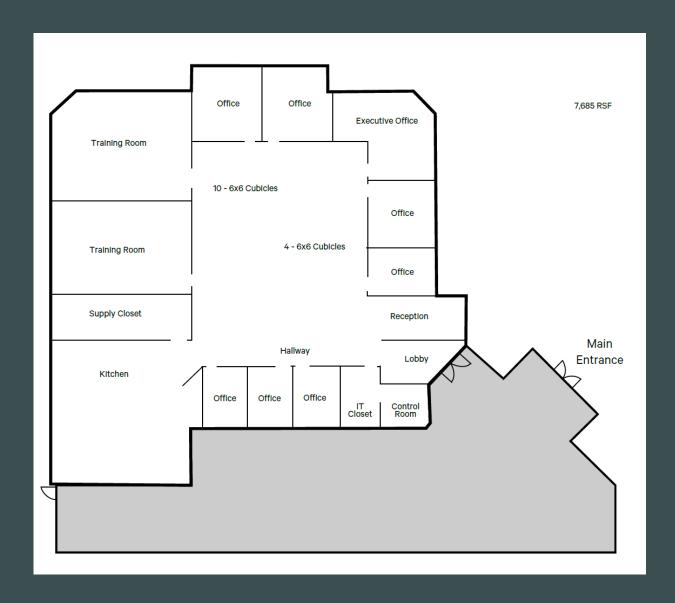

## LISTING SUMMARY

- Fully Furnished Plug and Play Space
- Term Through August 2026
- First Floor Space Right Off the Lobby with Three Sides of Glass
- 4/1,000 SF Parking Ratio
- 14 6X6 Cubicles

- 1 Executive Windowed Office
- 5 Private Windowed Offices
- Large Training Room with Dividing Wall to Break to 2 Smaller Conference Rooms
- Large Eat In Kitchenette with Seating