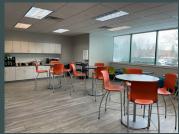

## LISTING SUMMARY

- Fully Furnished Plug and Play Space
- Term Through August 2026
- First Floor Space Right Off the Lobby with Three Sides of Glass
- 4/1,000 SF Parking Ratio
- 14 6X6 Cubicles

- 1 Executive Windowed Office
- 5 Private Windowed Offices
- Large Training Room with Dividing Wall to Break to 2 Smaller Conference Rooms
- Large Eat In Kitchenette with Seating