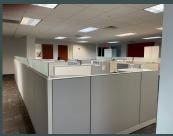

## LISTING SUMMARY

- Fully Furnished Plug and Play Space
- Term Through August 2026
- First Floor Space Right Off the Lobby with Three Sides of Glass
- 4/1,000 SF Parking Ratio
- 14 6X6 Cubicles

- 1 Executive Windowed Office
- 5 Private Windowed Offices
- Large Training Room with Dividing Wall to Break to 2 Smaller Conference Rooms
- Large Eat In Kitchenette with Seating