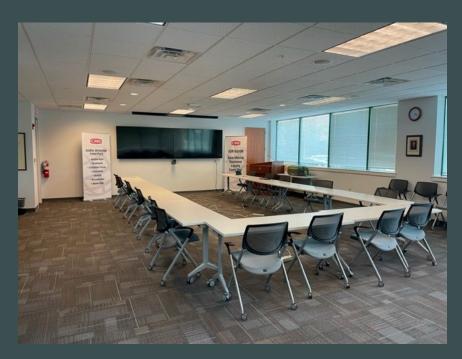

## LISTING SUMMARY

- Fully Furnished Plug and Play Space
- Term Through August 2026
- First Floor Space Right Off the Lobby with Three Sides of Glass
- 4/1,000 SF Parking Ratio
- 14 6X6 Cubicles

- 1 Executive Windowed Office
- 5 Private Windowed Offices
- Large Training Room with Dividing Wall to Break to 2 Smaller Conference Rooms
- Large Eat In Kitchenette with Seating