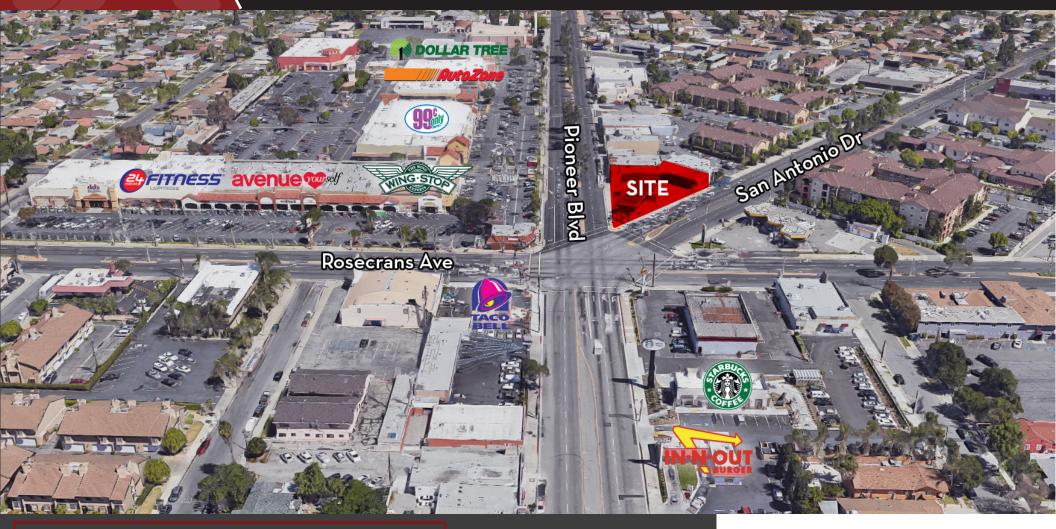

14112 Pioneer Blvd Norwalk, CA

### **FEATURES:**

- Divisible to approximately 1,426 SF
- 5-Point Intersection / Landmark Corner
- Monument Sign and Building Signage Available
- Dense Area with Strong Demographics
- Asking Rent: \$12,000 + NNN/Month