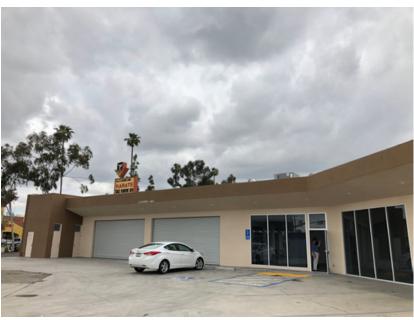

## **FOR LEASE APPROXIMATELY 3,801 SF (DIVISIBLE) AUTO OR RETAIL SHOWROOM**

**Exclusively Represented By:** 