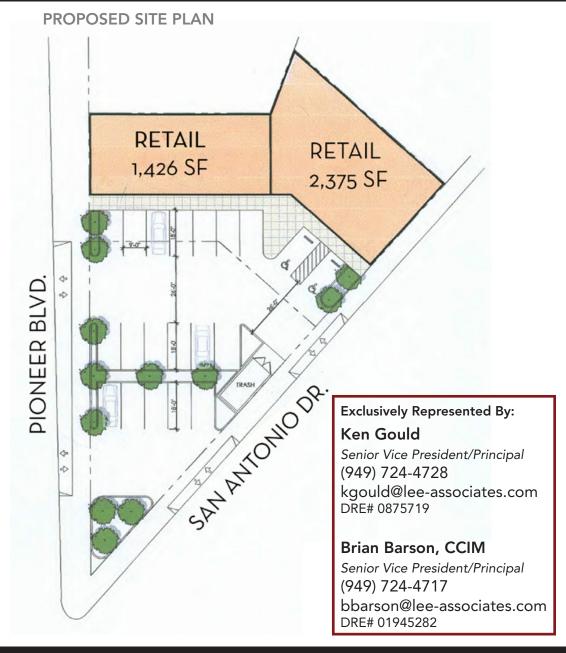

### **FEATURES:**

- Divisible to approximately 1,426 SF
- 5-Point Intersection / Landmark Corner
- Monument Sign and Building Signage Available
- Dense Area with Strong Demographics
- Asking Rent: \$12,000 + NNN/Month

#### Ken Gould

DRE# 0875719

Senior Vice President/Principal (949) 724-4728

#### Brian Barson, CCIM

Senior Vice President/Principal (949) 724-4717 kgould@lee-associates.com bbarson@lee-associates.com DRE# 01945282