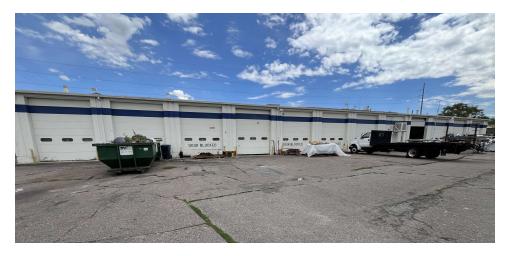

# 5135 YORK STREET DENVER, CO 80216

# \$12-15/SF NNN LEASE RATE INDUSTRIAL



DENVER INFILL SPECIALISTS



#### **SAM LEGER**

CHIEF EXECUTIVE OFFICER
303.512.1159
sleger@uniqueprop.com

## **GRAHAM TROTTER**

SENIOR BROKER ASSOCIATE
303.512.1197
gtrotter@uniqueprop.com

# **JACK GITLIN**

BROKER ASSOCIATE
303.645.4782
jgitlin@uniqueprop.com

## **EXECUTIVE SUMMARY**





#### **OFFERING SUMMARY**

Building Size: 13,620 SF

Lot Size: 77,196 SF (1.77 AC)

\$12 -15 SF/yr (NNN) Lease Rate:

NNN's: TBD

Year Built: 1962

Ceiling Height: 16'-19'

Drive-In Doors: 18 (15' x 10')

Drive Through Doors:

Zoning: I-B

#### **PROPERTY OVERVIEW**

Unique Properties, Inc. is pleased to present the former United Materials Building at 5135 York St. The Property's access to Denver's major highways and arterials is unmatched as it is located just off I-70 and Brighton Blvd. The property includes a 13,620 SF building equipped with 16 large drive-in doors on a 1.77 acre lot with heavy industrial zoning that allows for outdoor storage. The adjacent parcels are also available for lease with over 5 additional acres available at \$5,000/ AC per month NNN.

#### **PROPERTY HIGH