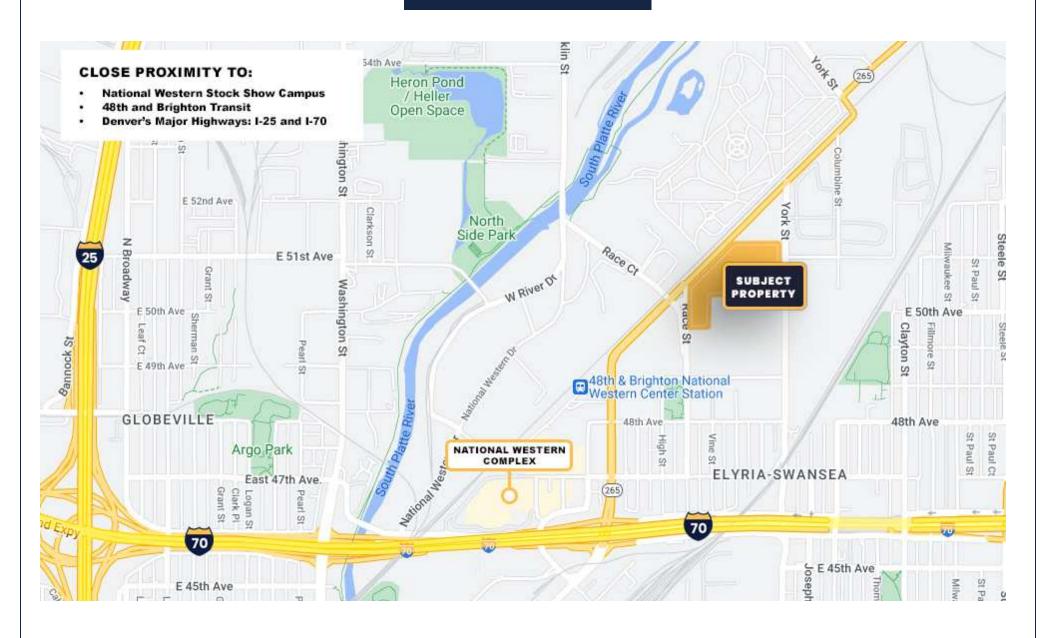

#### **PROPERTY OVERVIEW**

Unique Properties, Inc. is pleased to present the former United Materials Building at 5135 York St. The Property's access to Denver's major highways and arterials is unmatched as it is located just off I-70 and Brighton Blvd. The property includes a 13,620 SF building equipped with 16 large drive-in doors on a 1.77 acre lot with heavy industrial zoning that allows for outdoor storage. The adjacent parcels are also available for lease with over 5 additional acres available at \$5,000/ AC per month NNN.

# **AERIAL MAP**