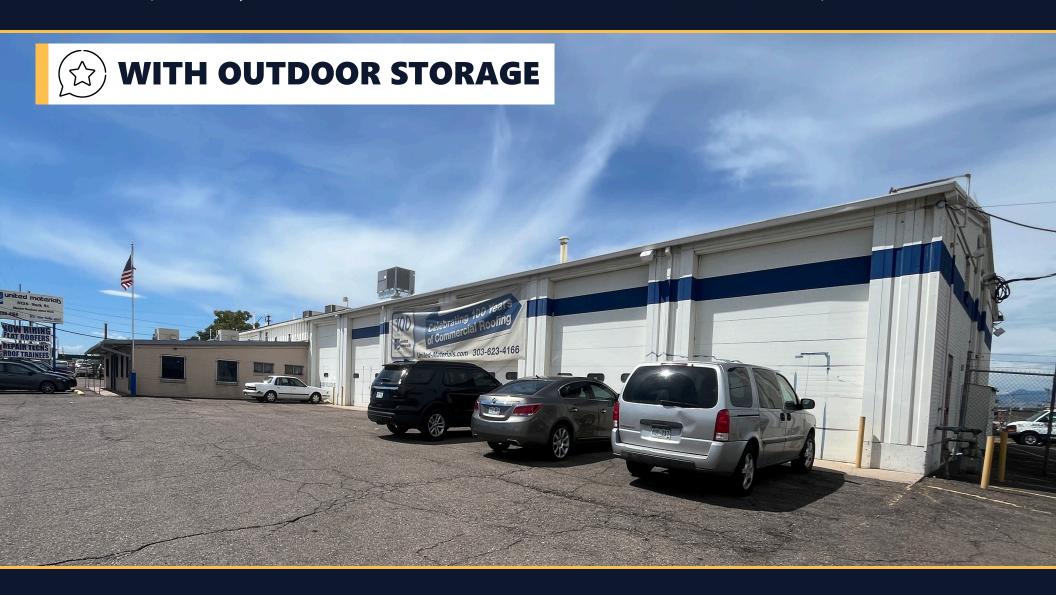

#### **PROPERTY OVERVIEW**

Unique Properties, Inc. is pleased to present the former United Materials Building at 5135 York St. The Property's access to Denver's major highways and arterials is unmatched as it is located just off I-70 and Brighton Blvd. The property includes a 13,620 SF building equipped with 16 large drive-in doors on a 1.77 acre lot with heavy industrial zoning that allows for outdoor storage. The adjacent parcels are also available for lease with over 5 additional acres available at \$5,000/ AC per month NNN.

#### **PROPERTY HIGHLIGHTS**

- Large Lot with heavy Industrial Zoning that allows for Outdoor Storage
- 18 Drive in Doors (15' x 10')
- Large Warehouse Space with Locker Room/ Breakroom
- User-friendly office with over a dozen private Offices and a Conference Room
- Exceptional Access to Brighton Blvd and I-70
- Kitchenette