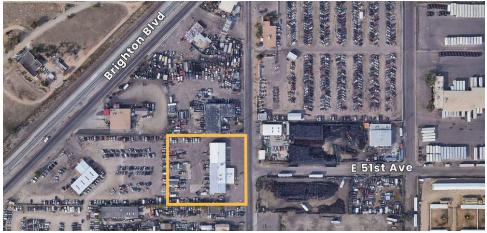

# 5135 YORK STREET DENVER, CO 80216

# \$12-15/SF NNN LEASE RATE INDUSTRIAL



DENVER INFILL SPECIALISTS



#### **SAM LEGER**

CHIEF EXECUTIVE OFFICER
303.512.1159
sleger@uniqueprop.com

## **GRAHAM TROTTER**

SENIOR BROKER ASSOCIATE
303.512.1197
gtrotter@uniqueprop.com

# **JACK GITLIN**

BROKER ASSOCIATE
303.645.4782
jgitlin@uniqueprop.com

## **EXECUTIVE SUMMARY**





#### **OFFERING SUMMARY**

Building Size: 13,620 SF

Lot Size: 77,196 SF (1.77 AC)

\$12 -15 SF/yr (NNN) Lease Rate:

NNN's: TBD

Year Built: 1962

Ceiling Height: 16'-19'

Drive-In Doors: 18 (15' x 10')

Drive Through Doors:

Zoning: I-B

#### **PROPERTY OVERVIEW**

Unique Properties, Inc. is pleased to present the former United Materials Building at 5135 York St. The Property's access to Denver's major highways and arterials is unmatched as it is located just off I-70 and Brighton Blvd. The property includes a 13,620 SF building equipped with 16 large drive-in doors on a 1.77 acre lot with heavy industrial zoning that allows for outdoor storage. The adjacent parcels are also available for lease with over 5 additional acres available at \$5,000/ AC per month NNN.

#### **PROPERTY HIGHLI