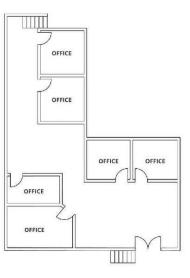

oors on a 1.77 acre lot with heavy industrial zoning that allows for outdoor storage. The adjacent parcels are also available for lease with over 5 additional acres available at \$5,000/ AC per month NNN.

#### **PROPERTY HIGHLIGHTS**

- Large Lot with heavy Industrial Zoning that allows for Outdoor Storage
- 18 Drive in Doors (15' x 10')
- Large Warehouse Space with Locker Room/ Breakroom
- User-friendly office with over a dozen private Offices and a Conference Room
- Exceptional Access to Brighton Blvd and I-70
- Kitchenette





Sam Leger Chief Executive Officer 303.512.1159

**Graham Trotter** Senior Broker Associate 303.512.1197 x226

Jack Gitlin **Broker Associate** 303.645.4782 sleger@uniqueprop.com gtrotter@uniqueprop.com jgitlin@uniqueprop.com

# **FLOOR PLAN**



#### 2ND FLOOR





# **ADDITIONAL PHOTOS**













# ADDITIONAL LAND AVAILABLE FOR LEASE





# **AERIAL MAP**