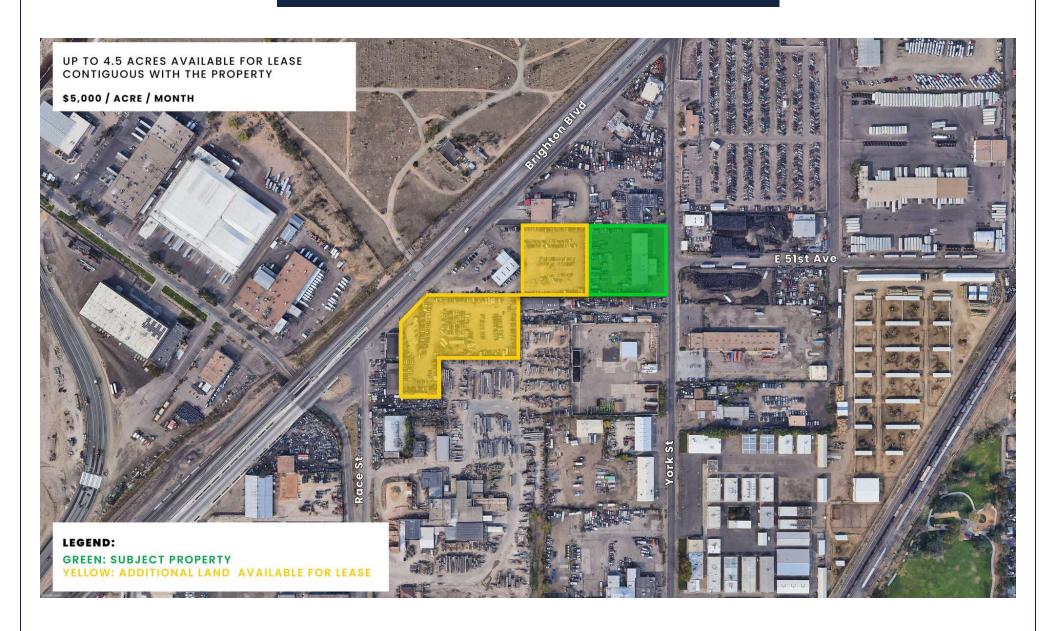

# ADDITIONAL LAND AVAILABLE FOR LEASE

#### **PROPERTY OVERVIEW**

Unique Properties, Inc. is pleased to present the former United Materials Building at 5135 York St. The Property's access to Denver's major highways and arterials is unmatched as it is located just off I-70 and Brighton Blvd. The property includes a 13,620 SF building equipped with 16 large drive-in doors on a 1.77 acre lot with heavy industrial zoning that allows for outdoor storage. The adjacent parcels are also available for lease with over 5 additional acres available at \$5,000/ AC per month NNN.