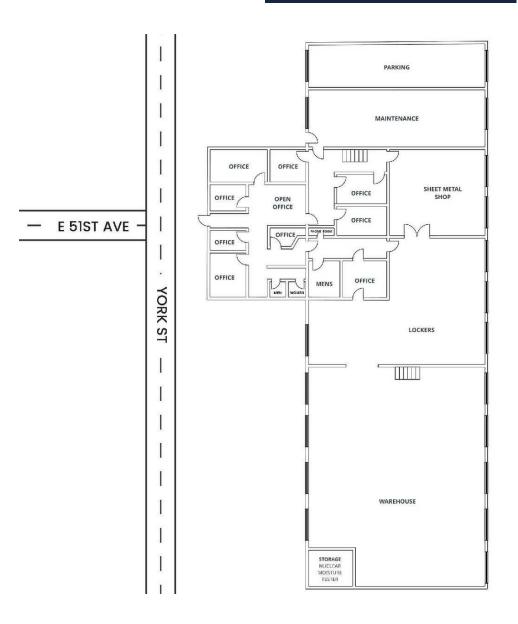

6 large drive-in doors on a 1.77 acre lot with heavy industrial zoning that allows for outdoor storage. The adjacent parcels are also available for lease with over 5 additional acres available at \$5,000/ AC per month NNN.

#### **PROPERTY HIGHLIGHTS**

- Large Lot with heavy Industrial Zoning that allows for Outdoor Storage
- 18 Drive in Doors (15' x 10')
- Large Warehouse Space with Locker Room/ Breakroom
- User-friendly office with over a dozen private Offices and a Conference Room
- Exceptional Access to Brighton Blvd and I-70
- Kitchenette





Sam Leger Chief Executive Officer 303.512.1159

**Graham Trotter** Senior Broker Associate 303.512.1197 x226

Jack Gitlin **Broker Associate** 303.645.4782 sleger@uniqueprop.com gtrotter@uniqueprop.com jgitlin@uniqueprop.com

# **FLOOR PLAN**



#### 2ND FLOOR





# **ADDITIONAL PHOTOS**













# ADDITIONAL LAND AVAILABLE FOR LEASE





# **AERIAL MAP**