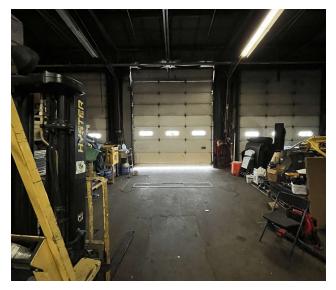

# **ADDITIONAL PHOTOS**

#### **OFFERING SUMMARY**

Building Size: 13,620 SF

Lot Size: 77,196 SF (1.77 AC)

\$12 -15 SF/yr (NNN) Lease Rate:

NNN's: TBD

Year Built: 1962

Ceiling Height: 16'-19'

Drive-In Doors: 18 (15' x 10')

#### **PROPERTY OVERVIEW**

Unique Properties, Inc. is pleased to present the former United Materials Building at 5135 York St. The Property's access to Denver's major highways and arterials is unmatched as it is located just off I-70 and Brighton Blvd. The property includes a 13,620 SF building equipped with 16 large drive-in doors on a 1.77 acre lot with heavy industrial zoning that allows for outdoor storage. The adjacent parcels are also available for lease with over 5 additional acres available at \$5,000/ AC per month NNN.