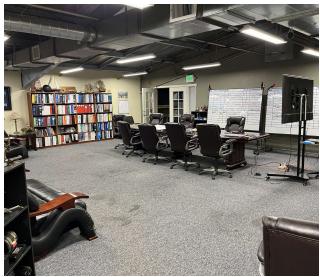

# **ADDITIONAL PHOTOS**

#### **PROPERTY HIGHLIGHTS**

- Large Lot with heavy Industrial Zoning that allows for Outdoor Storage
- 18 Drive in Doors (15' x 10')
- Large Warehouse Space with Locker Room/ Breakroom
- User-friendly office with over a dozen private Offices and a Conference Room
- Exceptional Access to Brighton Blvd and I-70
- Kitchenette