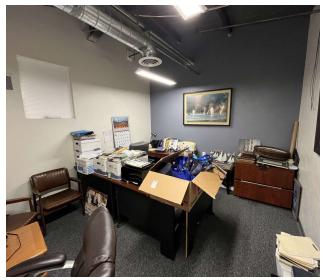

# **ADDITIONAL PHOTOS**

#### **PROPERTY HIGHLIGHTS**

- Large Lot with heavy Industrial Zoning that allows for Outdoor Storage
- 18 Drive in Doors (15' x 10')
- Large Warehouse Space with Locker Room/ Breakroom
- User-friendly office with over a dozen private Offices and a Conference Room
- Exceptional Access to Brighton Blvd and I-70
- Kitchenette