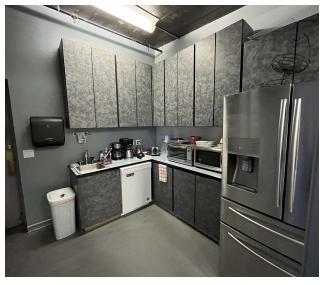

# **ADDITIONAL PHOTOS**

#### **PROPERTY HIGHLIGHTS**

- Large Lot with heavy Industrial Zoning that allows for Outdoor Storage
- 18 Drive in Doors (15' x 10')
- Large Warehouse Space with Locker Room/ Breakroom
- User-friendly office with over a dozen private Offices and a Conference Room
- Exceptional Access to Brighton Blvd and I-70
- Kitchenette