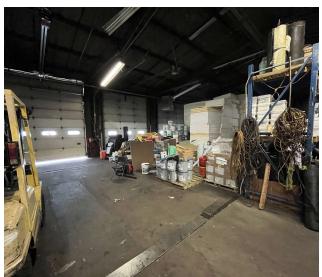

# **ADDITIONAL PHOTOS**

#### **PROPERTY OVERVIEW**

Unique Properties, Inc. is pleased to present the former United Materials Building at 5135 York St. The Property's access to Denver's major highways and arterials is unmatched as it is located just off I-70 and Brighton Blvd. The property includes a 13,620 SF building equipped with 16 large drive-in doors on a 1.77 acre lot with heavy industrial zoning that allows for outdoor storage. The adjacent parcels are also available for lease with over 5 additional acres available at \$5,000/ AC per month NNN.