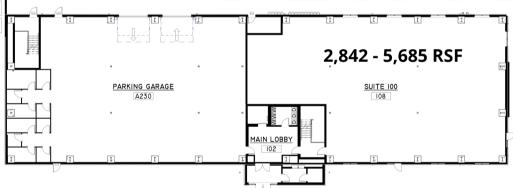

#### **DETAILS**

Square Footage: 2,842 - 5,685 SF Lease Rate: \$8.95 PSF NNN Est. Pass Throughs: \$5.25 PSF

Tenant Improvement Allowance: \$10.00 PSF

Zoning: T-MC

Year Built: 2022 New Construction

Brand New Shell Space Possession: August 2022