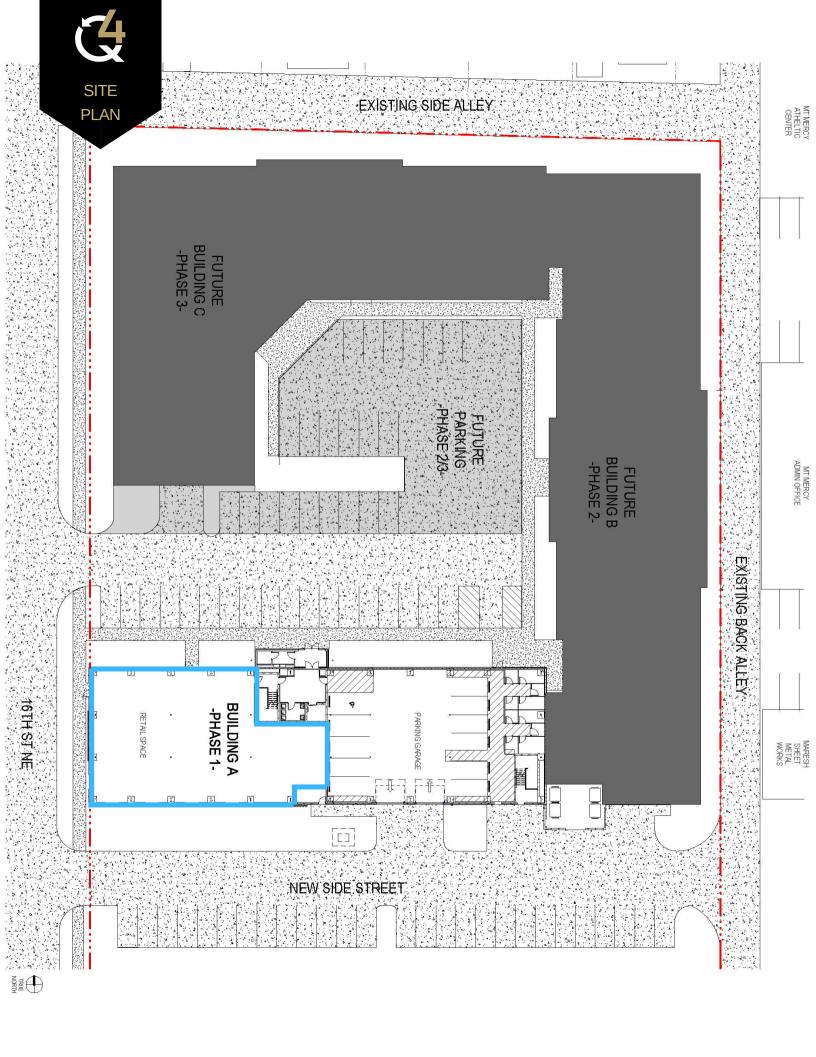

# 916 16th Street NE, Suite 100, Cedar Rapids, Iowa

Brand New Mixed Use Development known as The Hub, features shell space For Lease in the heart of the Mount Mercy University and Coe College District. Space is compatible with office, retail and service based businesses. Along with commercial suites, the development will offer 186 market rate apartment units for rent. The Hub is conveniently located in a bustling neighborhood with a variety of dining options, grocery stores, and other service-based tenants, with easy access to I-380 / Highway 27.

#### **DETAILS**

Square Footage: 2,842 - 5,685 SF Lease Rate: \$8.95 PSF NNN Est. Pass Throughs: \$5.25 PSF

Tenant Improvement Allowance: \$10.00 PSF

Zoning: T-MC

Year Built: 2022 New Construction

Brand New Shell Space Possession: August 2022

### **LOCATION**

Located near the intersection of 16th Street NE and I Avenue NE behind Mount Mercy University baseball fields