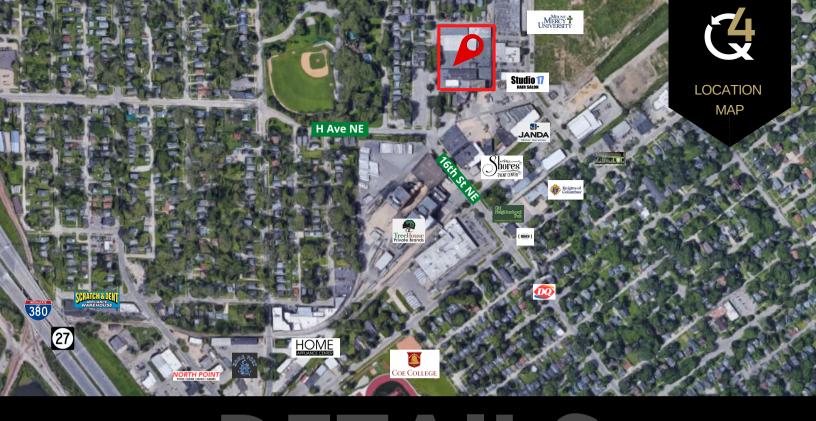

### **LOCATION**

Located near the intersection of 16th Street NE and I Avenue NE behind Mount Mercy University baseball fields

#### **SURROUNDING BUSINESS AND AMENITIES**

Mount Mercy University, Rinderknecht Athletic Center, Coe College, JW Bell Aggregate Processing Specialist, Dairy Queen, Knights of Columbus, Moco Game Room & Hot Dog Bar, Treehouse Private Brands, Tic Toc Grill, Home Port, Vetter Parks Lumber Company, 5 Star Elements, Janda Motor Services, Shores Event Center, J.M. OMalleys, Studio 17, Flora Skin Therapy, Hawkeye Fire & Safety, Home Appliance Center, and so much more