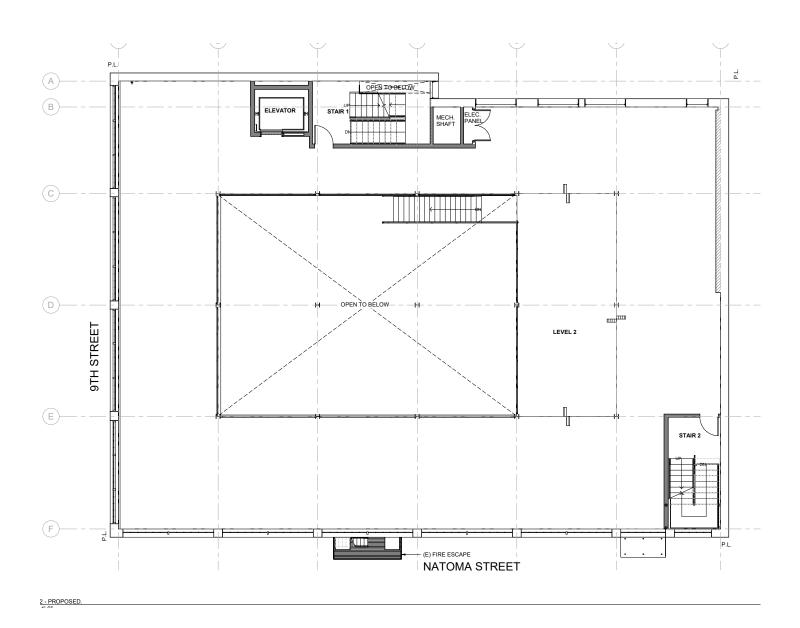

## FOR LEASE 149 9th Street San Francisco, CA

## ±39,428 SF of Creative Office Space Available

### Highlights

- Brick and timber historic features
- Planned roof deck
- Desirable ceiling heights
- Excellent natural light and windowline
- Suitable column spacing
- Large floor plates

#### CONTACT

### John Jensen

Execurtive Vice President +1 415 867 1178 john.jensen@colliers.com Lic. #01102014

**Colliers** 101 2nd Street Floor 11 San Francisco, CA 94105 colliers.com

## 149 9th Street | San Francisco, CA



### ROOFTOP











#### **4TH FLOOR**







#### **4TH FLOOR / FLOORPLAN**







### **3RD FLOOR**







#### **3RD FLOOR / FLOORPLAN**



## 149 9th Street | San Francisco, CA



#### 2ND FLOOR







#### 2ND FLOOR / FLOORPLAN





## 149 9th Street | San Francisco, CA

#### **1ST FLOOR**







#### **1ST FLOOR / FLOORPLAN**





## 149 9th Street | San Francisco, CA

#### LOWER LEVEL







#### LOWER LEVEL / FLOORPLAN





#### **NEARBY AMENITIES**



#### Restaurants

- 1 Moya Ethiopian
- 2 Sizzling Pot King
- 3 Peet's
- 4 Subway
- 5 Starbucks
- 6 Anderson Bakery
- ✔ Little Griddle @ Dough

### **Top Companies**

- 1 Microsoft
- 2 X Corp HQ
- 3 Square

#### **Nearby Places**

- **1** Civic Center Plaza
- 2 Bill Graham Civic Auditorium
- **3** San Francisco City Hall

#### Transit

Civic Center BART Station MM Mission St. & 9th

Accelerating success.