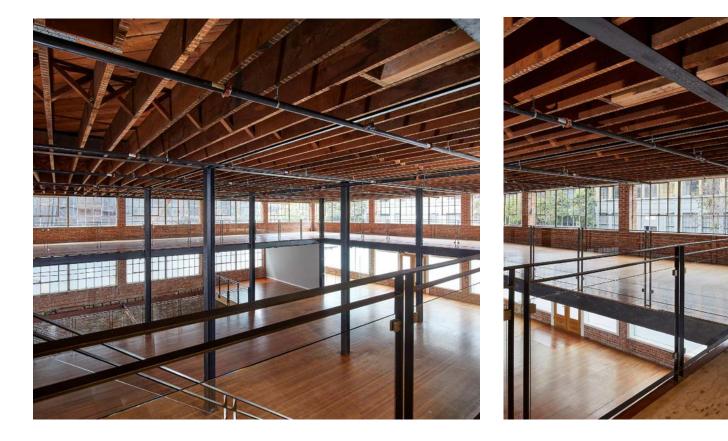

## FOR LEASE 149 9th Street San Francisco, CA

## ±39,428 SF of Creative Office Space Available

### Highlights

- Brick and timber historic features
- Planned roof deck
- Desirable ceiling heights
- Excellent natural light and windowline
- Suitable column spacing
- Large floor plates

#### CONTACT

### John Jensen

Execurtive Vice President +1 415 867 1178 john.jensen@colliers.com Lic. #01102014

**Colliers** 101 2nd Street Floor 11 San Francisco, CA 94105 colliers.com

## 149 9th Street | San Francisco, CA



### ROOFTOP











#### **4TH FLOOR**







#### **4TH FLOOR / FLOORPLAN**







### **3RD FLOOR**







#### **3RD FLOOR / FLOORPLAN**



## 149 9th Street | San Francisco, CA



#### 2ND FLOOR







#### 2ND FLOOR / FLOORPLAN





## 149 9th Street | San Francisco, CA

#### **1ST FLOOR**







#### **1ST FLOOR / FLOORPLAN**





## 149 9th Street | San Francisco, CA

#### LOWER LEVEL







#### LOWER LEVEL / FLOORPLAN





#### **NEARBY AMENITIES**



#### Restaurants

- 1 Moya Ethiopian
- 2 Sizzling Pot King
- 3 Peet's
- 4 Subway
- 5 Starbucks
- 6 Anderson Bakery
- ✔ Little Griddle @ Dough

### **Top Companies**

- 1 Microsoft
- 2 X Corp HQ
- 3 Square

#### **Nearby Places**

- **1** Civic Center Plaza
- 2 Bill Graham Civic Auditorium
- **3** San Francisco City Hall

#### Transit

Civic Center BART Station MM Mission St. & 9th

Accelerating success.