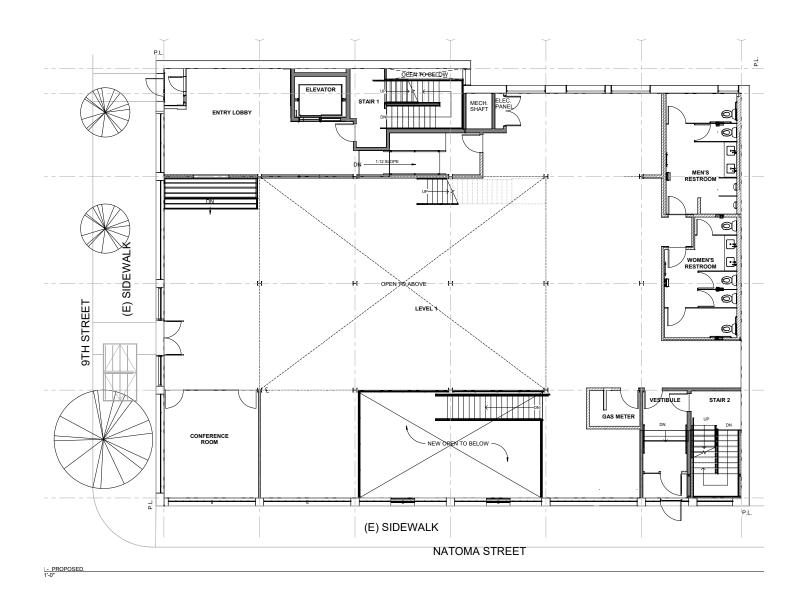

28 SF of Creative Office Space Available

### Highlights

- Brick and timber historic features
- Planned roof deck
- Desirable ceiling heights
- Excellent natural light and windowline
- Suitable column spacing
- Large floor plates

#### CONTACT

### John Jensen

Execurtive Vice President +1 415 867 1178 john.jensen@colliers.com Lic. #01102014

**Colliers** 101 2nd Street Floor 11 San Francisco, CA 94105 colliers.com

## 149 9th Street | San Francisco, CA



### ROOFTOP











#### **4TH FLOOR**







#### **4TH FLOOR / FLOORPLAN**







### **3RD FLOOR**







#### **3RD FLOOR / FLOORPLAN**



## 149 9th Street | San Francisco, CA



#### 2ND FLOOR







#### 2ND FLOOR / FLOORPLAN





## 149 9th Street | San Francisco, CA

#### **1ST FLOOR**







#### **1ST FLOOR / FLOORPLAN**





## 149 9th Street | San Francisco, CA

#### LOWER LEVEL







#### LOWER LEVEL / FLOORPLAN





#### **NEARBY AMENITIES**



#### Restaurants

- 1 Moya Ethiopian
- 2 Sizzling Pot King
- 3 Peet's
- 4 Subway
- 5 Starbucks
- 6 Anderson Bakery
- ✔ Little Griddle @ Dough

### **Top Companies**

- 1 Microsoft
- 2 X Corp HQ
- 3 Square

#### **Nearby Places**

- **1** Civic Center Plaza
- 2 Bill Graham Civic Auditorium
- **3** San Francisco City Hall

#### Transit

Civic Center BART Station MM Mission St. & 9th

Accelerating success.