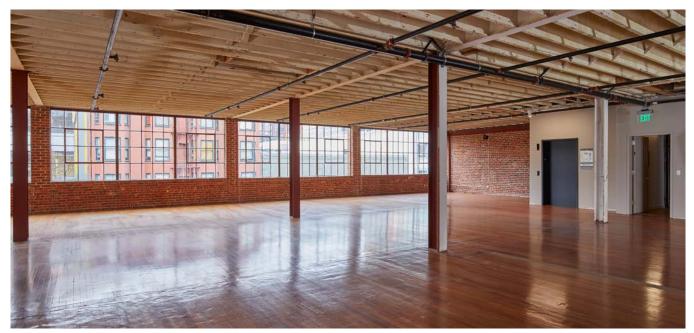

## FOR LEASE 149 9th Street San Francisco, CA

## ±39,428 SF of Creative Office Space Available

### Highlights

- Brick and timber historic features
- Planned roof deck
- Desirable ceiling heights
- Excellent natural light and windowline
- Suitable column spacing
- Large floor plates

#### CONTACT

### John Jensen

Execurtive Vice President +1 415 867 1178 john.jensen@colliers.com Lic. #01102014

**Colliers** 101 2nd Street Floor 11 San Francisco, CA 94105 colliers.com

## 149 9th Street | San Francisco, CA



### ROOFTOP











#### **4TH FLOOR**







#### **4TH FLOOR / FLOORPLAN**







### **3RD FLOOR**







#### **3RD FLOOR / FLOORPLAN**



## 149 9th Street | San Francisco, CA



#### 2ND FLOOR







#### 2ND FLOOR / FLOORPLAN





## 149 9th Street | San Francisco, CA

#### **1ST FLOOR**







#### **1ST FLOOR / FLOORPLAN**





## 149 9th Street | San Francisco, CA

#### LOWER LEVEL







#### LOWER LEVEL / FLOORPLAN





#### **NEARBY AMENITIES**



#### Restaurants

- 1 Moya Ethiopian
- 2 Sizzling Pot King
- 3 Peet's
- 4 Subway
- 5 Starbucks
- 6 Anderson Bakery
- ✔ Little Griddle @ Dough

### **Top Companies**

- 1 Microsoft
- 2 X Corp HQ
- 3 Square

#### **Nearby Places**

- **1** Civic Center Plaza
- 2 Bill Graham Civic Auditorium
- **3** San Francisco City Hall

#### Transit

Civic Center BART Station MM Mission St. & 9th

Accelerating success.