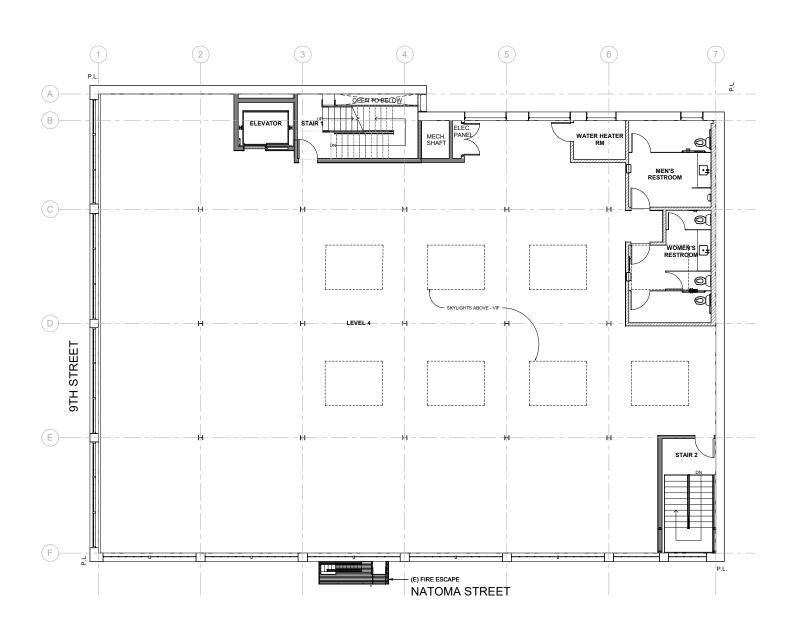

## FOR LEASE 149 9th Street San Francisco, CA

## ±39,428 SF of Creative Office Space Available

### Highlights

- Brick and timber historic features
- Planned roof deck
- Desirable ceiling heights
- Excellent natural light and windowline
- Suitable column spacing
- Large floor plates

#### CONTACT

### John Jensen

Execurtive Vice President +1 415 867 1178 john.jensen@colliers.com Lic. #01102014

**Colliers** 101 2nd Street Floor 11 San Francisco, CA 94105 colliers.com

## 149 9th Street | San Francisco, CA



### ROOFTOP











#### **4TH FLOOR**







#### **4TH FLOOR / FLOORPLAN**







### **3RD FLOOR**







#### **3RD FLOOR / FLOORPLAN**



## 149 9th Street | San Francisco, CA



#### 2ND FLOOR







#### 2ND FLOOR / FLOORPLAN





## 149 9th Street | San Francisco, CA

#### **1ST FLOOR**







#### **1ST FLOOR / FLOORPLAN**





## 149 9th Street | San Francisco, CA

#### LOWER LEVEL







#### LOWER LEVEL / FLOORPLAN





#### **NEARBY AMENITIES**



#### Restaurants

- 1 Moya Ethiopian
- 2 Sizzling Pot King
- 3 Peet's
- 4 Subway
- 5 Starbucks
- 6 Anderson Bakery
- ✔ Little Griddle @ Dough

### **Top Companies**

- 1 Microsoft
- 2 X Corp HQ
- 3 Square

#### **Nearby Places**

- **1** Civic Center Plaza
- 2 Bill Graham Civic Auditorium
- **3** San Francisco City Hall

#### Transit

Civic Center BART Station MM Mission St. & 9th

Accelerating success.