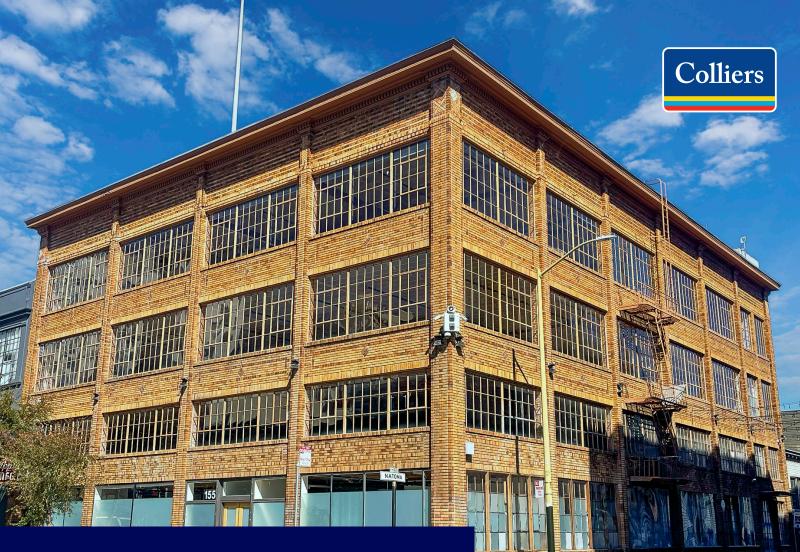

## FOR LEASE 149 9th Street San Francisco, CA

## ±39,428 SF of Creative Office Space Available

### Highlights

- Brick and timber historic features
- Planned roof deck
- Desirable ceiling heights
- Excellent natural light and windowline
- Suitable column spacing
- Large floor plates