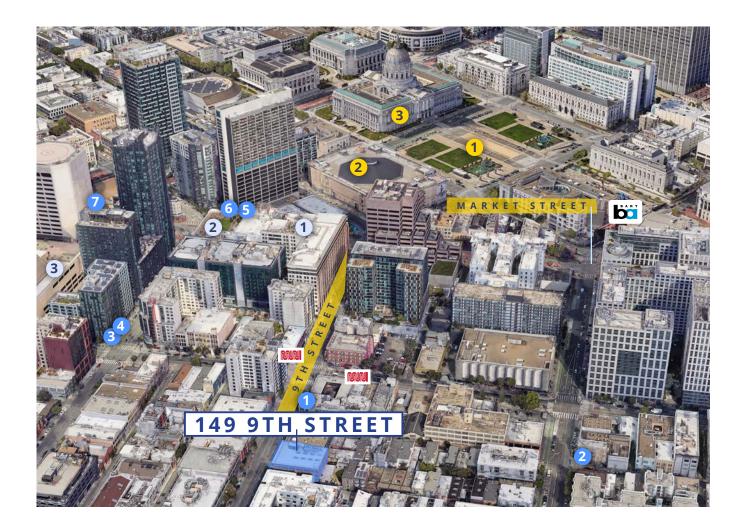

#### **NEARBY AMENITIES**

#### Restaurants

- 1 Moya Ethiopian
- 2 Sizzling Pot King
- 3 Peet's
- 4 Subway
- 5 Starbucks
- 6 Anderson Bakery
- ✔ Little Griddle @ Dough

### **Top Companies**

- 1 Microsoft
- 2 X Corp HQ
- 3 Square

#### **Nearby Places**

- **1** Civic Center Plaza
- 2 Bill Graham Civic Auditorium
- **3** San Francisco City Hall

#### Transit

Civic Center BART Station MM Mission St. & 9th

Accelerating success.