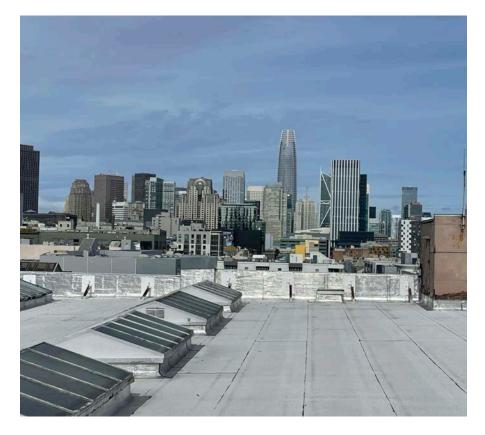

## FOR LEASE 149 9th Street San Francisco, CA

## ±39,428 SF of Creative Office Space Available

### Highlights

- Brick and timber historic features
- Planned roof deck
- Desirable ceiling heights
- Excellent natural light and windowline
- Suitable column spacing
- Large floor plates

#### CONTACT

### John Jensen

Execurtive Vice President +1 415 867 1178 john.jensen@colliers.com Lic. #01102014

**Colliers** 101 2nd Street Floor 11 San Francisco, CA 94105 colliers.com

## 149 9th Street | San Francisco, CA



### ROOFTOP











#### **4TH FLOOR**







#### **4TH FLOOR / FLOORPLAN**







### **3RD FLOOR**







#### **3RD FLOOR / FLOORPLAN**



## 149 9th Street | San Francisco, CA



#### 2ND FLOOR







#### 2ND FLOOR / FLOORPLAN





## 149 9th Street | San Francisco, CA

#### **1ST FLOOR**







#### **1ST FLOOR / FLOORPLAN**





## 149 9th Street | San Francisco, CA

#### LOWER LEVEL







#### LOWER LEVEL / FLOORPLAN





#### **NEARBY AMENITIES**



#### Restaurants

- 1 Moya Ethiopian
- 2 Sizzling Pot King
- 3 Peet's
- 4 Subway
- 5 Starbucks
- 6 Anderson Bakery
- ✔ Little Griddle @ Dough

### **Top Companies**

- 1 Microsoft
- 2 X Corp HQ
- 3 Square

#### **Nearby Places**

- **1** Civic Center Plaza
- 2 Bill Graham Civic Auditorium
- **3** San Francisco City Hall

#### Transit

Civic Ce