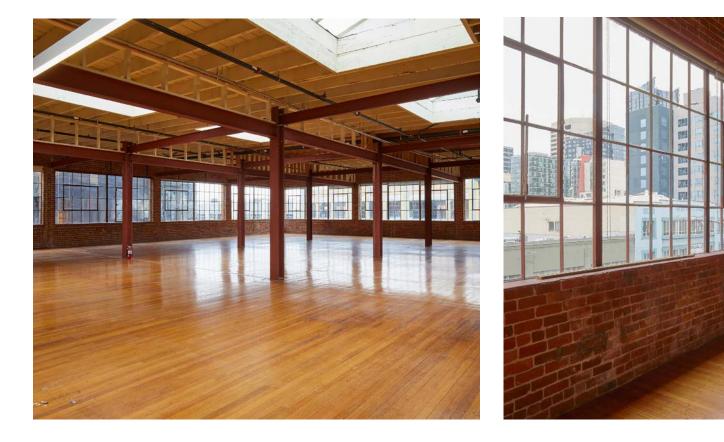

## FOR LEASE 149 9th Street San Francisco, CA

## ±39,428 SF of Creative Office Space Available

### Highlights

- Brick and timber historic features
- Planned roof deck
- Desirable ceiling heights
- Excellent natural light and windowline
- Suitable column spacing
- Large floor plates

#### CONTACT

### John Jensen

Execurtive Vice President +1 415 867 1178 john.jensen@colliers.com Lic. #01102014

**Colliers** 101 2nd Street Floor 11 San Francisco, CA 94105 colliers.com

## 149 9th Street | San Francisco, CA



### ROOFTOP











#### **4TH FLOOR**







#### **4TH FLOOR / FLOORPLAN**







### **3RD FLOOR**







#### **3RD FLOOR / FLOORPLAN**



## 149 9th Street | San Francisco, CA



#### 2ND FLOOR







#### 2ND FLOOR / FLOORPLAN





## 149 9th Street | San Francisco, CA

#### **1ST FLOOR**







#### **1ST FLOOR / FLOORPLAN**





## 149 9th Street | San Francisco, CA

#### LOWER LEVEL







#### LOWER LEVEL / FLOORPLAN





#### **NEARBY AMENITIES**



#### Restaurants

- 1 Moya Ethiopian
- 2 Sizzling Pot King
- 3 Peet's
- 4 Subway
- 5 Starbucks
- 6 Anderson Bakery
- ✔ Little Griddle @ Dough

### **Top Companies**

- 1 Microsoft
- 2 X Corp HQ
- 3 Square

#### **Nearby Places**

- **1** Civic Center Plaza
- 2 Bill Graham Civic Auditorium
- **3** San Francisco City Hall

#### Transit

Civic Center BART Station MM Mission S