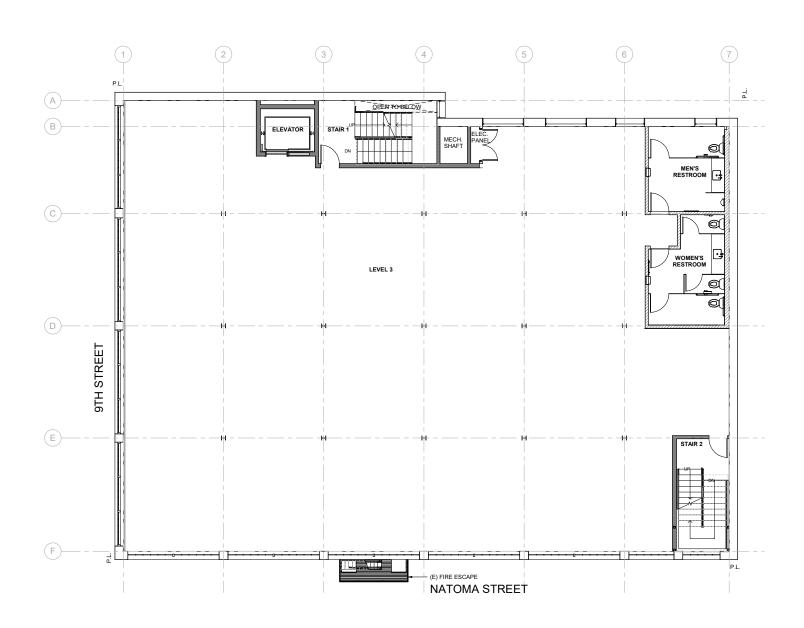

## FOR LEASE 149 9th Street San Francisco, CA

## ±39,428 SF of Creative Office Space Available

### Highlights

- Brick and timber historic features
- Planned roof deck
- Desirable ceiling heights
- Excellent natural light and windowline
- Suitable column spacing
- Large floor plates

#### CONTACT

### John Jensen

Execurtive Vice President +1 415 867 1178 john.jensen@colliers.com Lic. #01102014

**Colliers** 101 2nd Street Floor 11 San Francisco, CA 94105 colliers.com

## 149 9th Street | San Francisco, CA



### ROOFTOP











#### **4TH FLOOR**







#### **4TH FLOOR / FLOORPLAN**







### **3RD FLOOR**







#### **3RD FLOOR / FLOORPLAN**



## 149 9th Street | San Francisco, CA



#### 2ND FLOOR







#### 2ND FLOOR / FLOORPLAN





## 149 9th Street | San Francisco, CA

#### **1ST FLOOR**







#### **1ST FLOOR / FLOORPLAN**





## 149 9th Street | San Francisco, CA

#### LOWER LEVEL







#### LOWER LEVEL / FLOORPLAN





#### **NEARBY AMENITIES**



#### Restaurants

- 1 Moya Ethiopian
- 2 Sizzling Pot King
- 3 Peet's
- 4 Subway
- 5 Starbucks
- 6 Anderson Bakery
- ✔ Little Griddle @ Dough

### **Top Companies**

- 1 Microsoft
- 2 X Corp HQ
- 3 Square

#### **Nearby Places**

- **1** Civic Center Plaza
- 2 Bill Graham Civic Auditorium
- **3** San Francisco City Hall

#### Transit

Civic Center BART Station MM Mission St. & 9th

Accelerating success.