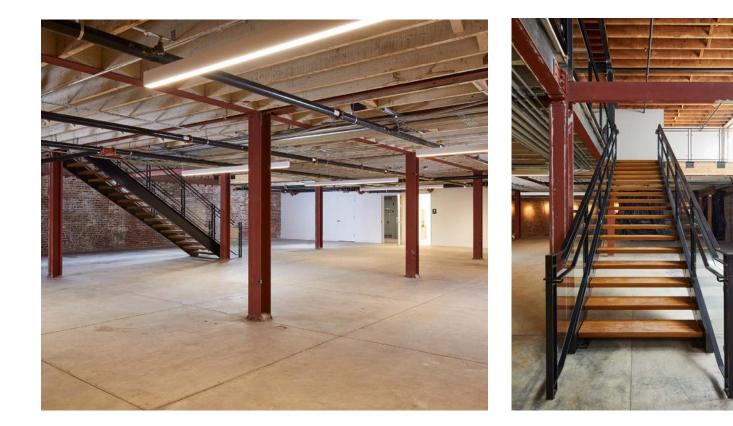

### Highlights

- Brick and timber historic features
- Planned roof deck
- Desirable ceiling heights
- Excellent natural light and windowline
- Suitable column spacing
- Large floor plates