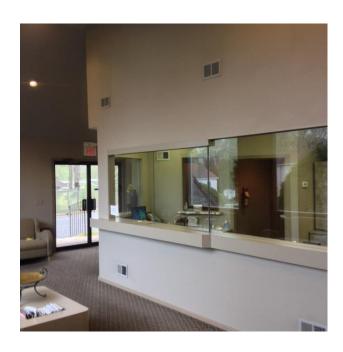

## Brielle Hills Professional Park

**ADDRESS:** 2640 Highway 70, Manasquan

**DESCRIPTION:** 2,000 (+-) sq ft free standing building medical office

condo for sale consisting of one large waiting room with

vaulted ceiling and full wall of glass with lavatory,

receptionist area with private lavatory, four exam rooms, one private office, one large corner office with private lavatory, operable windows, two zone gas fired heat and central air, full basement and much more. Exceptionally

well designed.

**PARKING:** 14 reserved spaces directly in front of the building with

additional shared parking on site

This information is provided for informal discussion purposes only and is subject to error, modification and withdrawal without notice. All information should be independently confirmed.