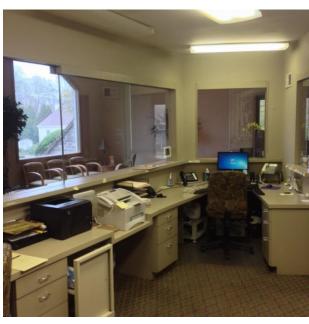

## Brielle Hills Professional Park

**ADDRESS:** 2640 Highway 70, Manasquan

**DESCRIPTION:** 2,000 (+-) sq ft free standing building medical office

condo for sale consisting of one large waiting room with

vaulted ceiling and full wall of glass with lavatory,

receptionist area with private lavatory, four exam rooms, one private office, one large corner office with private lavatory, operable windows, two zone gas fired heat and central air, full basement and much more. Exceptionally

well designed.

**PARKING:** 14 reserved spaces directly in front of the building with

additional shared parking on site

This information is provided for informal discussion purposes only and is subject to error, modification and withdrawal without notice. All information should be independently confirmed.