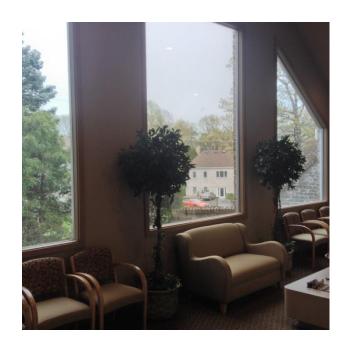

## Brielle Hills Professional Park

**ADDRESS:** 2640 Highway 70, Manasquan

**DESCRIPTION:** 2,000 (+-) sq ft free standing building medical office

condo for sale consisting of one large waiting room with

vaulted ceiling and full wall of glass with lavatory,

receptionist area with private lavatory, four exam rooms, one private office, one large corner office with private lavatory, operable windows, two zone gas fired heat and central air, full basement and much more. Exceptionally

well designed.

**PARKING:** 14 reserved spaces directly in front of the building with

additional shared parking on site

This information is provided for informal discussion purposes only and is subject to error, modification and withdrawal without notice. All information should be independently confirmed.