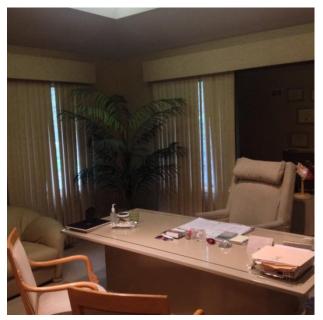

## Brielle Hills Professional Park

**ADDRESS:** 2640 Highway 70, Manasquan

**DESCRIPTION:** 2,000 (+-) sq ft free standing building medical office

condo for sale consisting of one large waiting room with

vaulted ceiling and full wall of glass with lavatory,

receptionist area with private lavatory, four exam rooms, one private office, one large corner office with private lavatory, operable windows, two zone gas fired heat and central air, full basement and much more. Exceptionally

well designed.

**PARKING:** 14 reserved spaces directly in front of the building with

additional shared parking on site

This information is provided for informal discussion purposes only and is subject to error, modification and withdrawal without notice. All information should be independently confirmed.