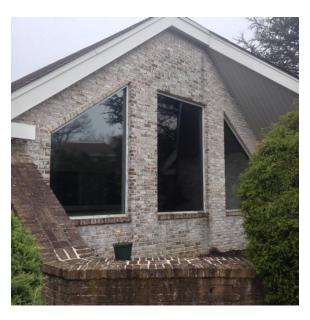

## Brielle Hills Professional Park

**ADDRESS:** 2640 Highway 70, Manasquan

**DESCRIPTION:** 2,000 (+-) sq ft free standing building medical office

condo for sale consisting of one large waiting room with

vaulted ceiling and full wall of glass with lavatory,

receptionist area with private lavatory, four exam rooms, one private office, one large corner office with private lavatory, operable windows, two zone gas fired heat and central air, full basement and much more. Exceptionally

well designed.

**PARKING:** 14 reserved spaces directly in front of the building with

additional shared parking on site

This information is provided for informal discussion purposes only and is subject to error, modification and withdrawal without notice. All information should be independently confirmed.