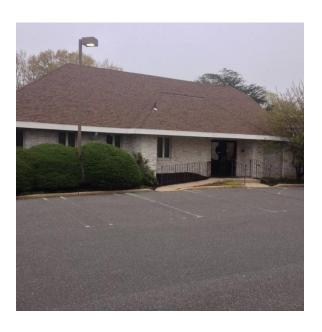

## Brielle Hills Professional Park

**ADDRESS:** 2640 Highway 70, Manasquan

**DESCRIPTION:** 2,000 (+-) sq ft free standing building medical office

condo for sale consisting of one large waiting room with

vaulted ceiling and full wall of glass with lavatory,

receptionist area with private lavatory, four exam rooms, one private office, one large corner office with private lavatory, operable windows, two zone gas fired heat and central air, full basement and much more. Exceptionally

well designed.

**PARKING:** 14 reserved spaces directly in front of the building with

additional shared parking on site

This information is provided for informal discussion purposes only and is subject to error, modification and withdrawal without notice. All information should be independently confirmed.