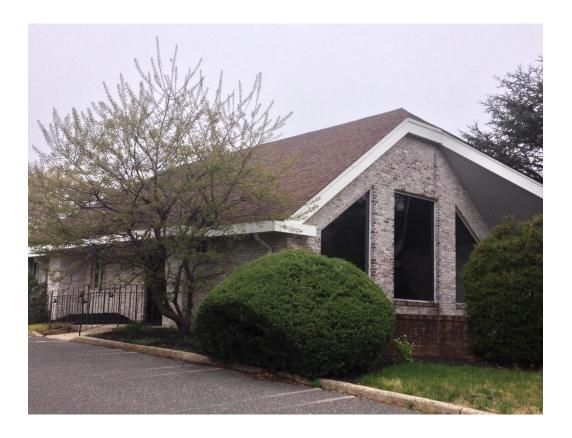

## Brielle Hills Professional Park

**ADDRESS:** 2640 Highway 70, Manasquan

**DESCRIPTION:** 2,000 (+-) sq ft free standing building medical office

condo for sale consisting of one large waiting room with

vaulted ceiling and full wall of glass with lavatory,

receptionist area with private lavatory, four exam rooms, one private office, one large corner office with private lavatory, operable windows, two zone gas fired heat and central air, full basement and much more. Exceptionally

well designed.

**PARKING:** 14 reserved spaces directly in front of the building with

additional shared parking on site

This information is provided for informal discussion purposes only and is subject to error, modification and withdrawal without notice. All information should be independently confirmed.