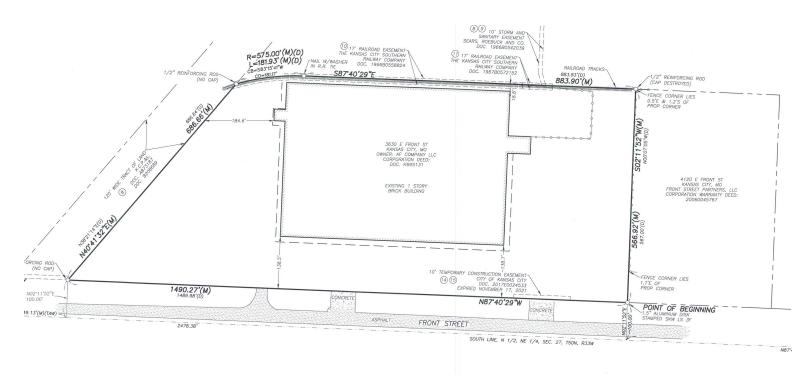

# **STRUCTURE**

| Structure:       | Masonry                            | Electrical Service: | 2,000 Amp 480/277 Volt 3 Phase |
|------------------|------------------------------------|---------------------|--------------------------------|
| Office/Showroom: | 60,000+/- square feet              | Lighting:           | Fluorescent                    |
| Loading:         | 53 Dock-highs and 2 Drive-in doors | Plant HVAC:         | Forced Air Gas                 |
| Rail:            | Possible                           | Floor:              | Concrete                       |
| Clear height:    | 18'                                | Year built:         | 1980                           |
| Sprinkler:       | Wet                                | 2024 Taxes:         | \$177,885                      |
| Acreage:         | 16.55+/-                           | Sale Price:         | \$14,950,000                   |
|                  |                                    | Lease Rate:         | \$4.00/sf NNN                  |

| SITE     |      | UTILITIES    |        |
|----------|------|--------------|--------|
| Zoning:  | M1-5 | Electricity: | Evergy |
| Parking: | Yes  | Gas:         | Spire  |
|          |      | San sewer:   | KCMO   |
|          |      | Water:       | KCMO   |