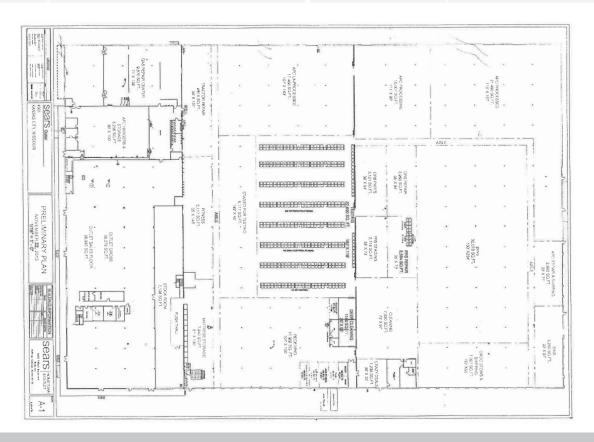

# **STRUCTURE**

| Structure:       | Masonry                            | Electrical Service: | 2,000 Amp 480/277 Volt 3 Phase |
|------------------|------------------------------------|---------------------|--------------------------------|
| Office/Showroom: | 60,000+/- square feet              | Lighting:           | Fluorescent                    |
| Loading:         | 53 Dock-highs and 2 Drive-in doors | Plant HVAC:         | Forced Air Gas                 |
| Rail:            | Possible                           | Floor:              | Concrete                       |
| Clear height:    | 18'                                | Year built:         | 1980                           |
| Sprinkler:       | Wet                                | 2024 Taxes:         | \$177,885                      |
| Acreage:         | 16.55+/-                           | Sale Price:         | \$14,950,000                   |
|                  |                                    | Lease Rate:         | \$4.00/sf NNN                  |

### Total Sq.Ft.: 246,000 +/- square feet