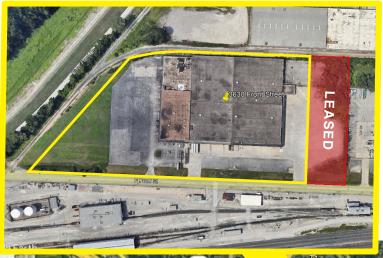

### 3630 E. Front Street | Kansas City, MO

| SITE     |      | UTILITIES    |        |
|----------|------|--------------|--------|
| Zoning:  | M1-5 | Electricity: | Evergy |
| Parking: | Yes  | Gas:         | Spire  |
|          |      | San sewer:   | KCMO   |
|          |      | Water:       | KCMO   |