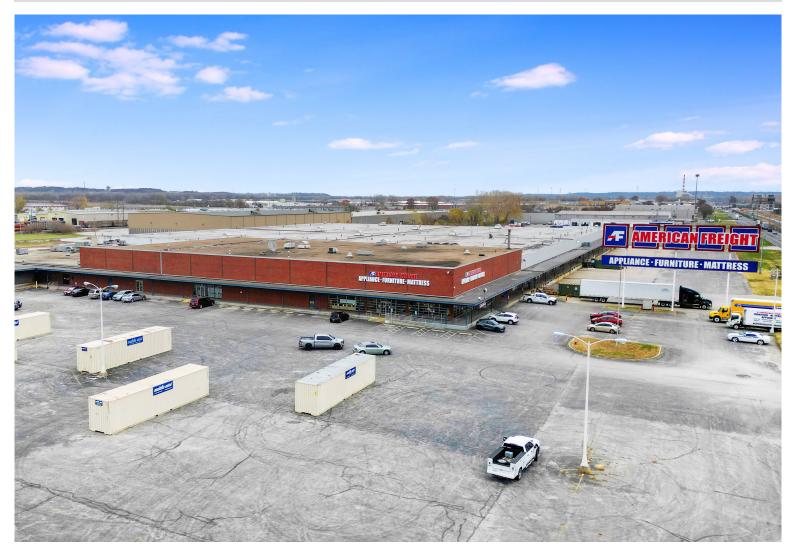

## FOR SALE OR LEASE

3630 E. Front Street I Kansas City, MO

**246,000**<sup>+</sup>/\_ Square Feet

#### **Property Highlights**

- 60,000 +/- SF office/showroom space
- 53 Dock-high doors
- 2 Drive-in doors
- 16.55 +/- Acres
- 18' Ceiling clearance
- 2,000 Amps 480/277 volt, 3 phase power

### Total Sq.Ft.: 246,000 +/- square feet