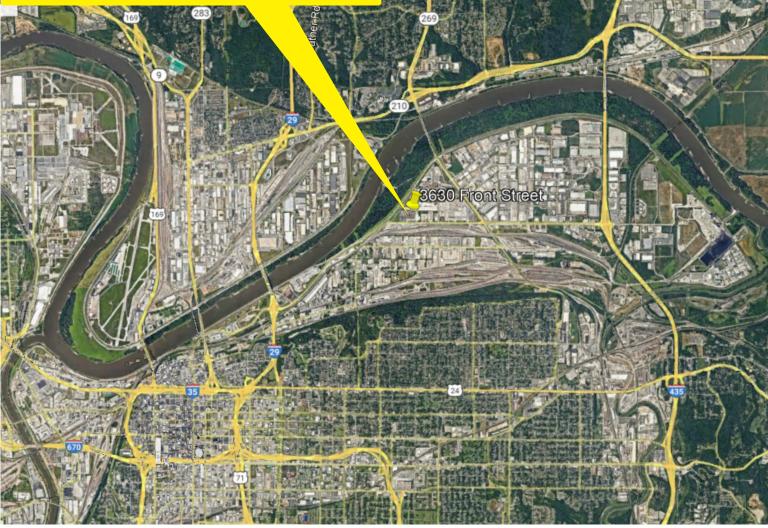

Concrete                       |
| Clear height:    | 18'                                | Year built:         | 1980                           |
| Sprinkler:       | Wet                                | 2024 Taxes:         | \$177,885                      |
| Acreage:         | 16.55+/-                           | Sale Price:         | \$14,950,000                   |
|                  |                                    | Lease Rate:         | \$4.00/sf NNN                  |

| SITE     |      | UTILITIES    |        |
|----------|------|--------------|--------|
| Zoning:  | M1-5 | Electricity: | Evergy |
| Parking: | Yes  | Gas:         | Spire  |
|          |      | San sewer:   | KCMO   |
|          |      | Water:       | KCMO   |



### Total Sq.Ft.: 246,000 +/- square feet













#### 3630 E. Front Street | Kansas City, MO

246,000 +/- square feet



Mark Fountain, CCIM, SIOR mark@truenorthindustrial.com 816.223.6647

Nick Tinnel nick@truenorthindustrial.com 816.914.5689

All information combined herein is from sources deemed reliable however, no representation or warranty is made to the accuracy thereof.