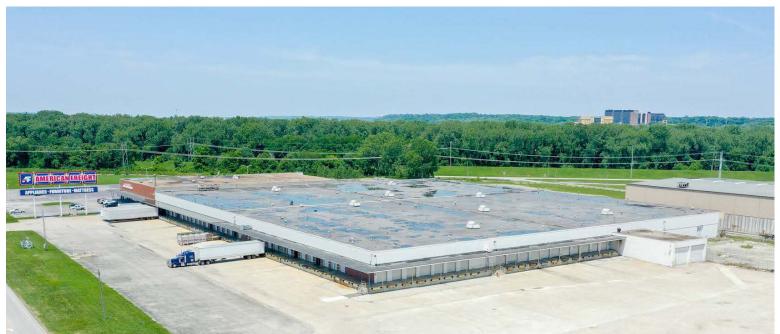

## FOR SALE OR LEASE

3630 E. Front Street I Kansas City, MO

**246,000**<sup>+</sup>/\_ Square Feet

#### **Property Highlights**

- 60,000 +/- SF office/showroom space
- 53 Dock-high doors
- 2 Drive-in doors
- 16.55 +/- Acres
- 18' Ceiling clearance
- 2,000 Amps 480/277 volt, 3 phase power

### Total Sq.Ft.: 246,000 +/- square feet