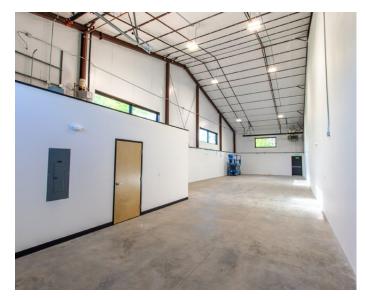

### HIGHLIGHTS

- Each unit has a small office, private restroom, open warehouse with one 14' roll up doors plus automatic lighting and 200 amp/3 phase power
- Exterior security system
- Located in the Enterprise Zone at the center of a growing R&D and professional office market
- Convenient location with easy access to Hwy 97 and the Redmond Airport
- Zoned Light Industrial (M1)
- CAMs estimated at \$0.28/SF/Mo.