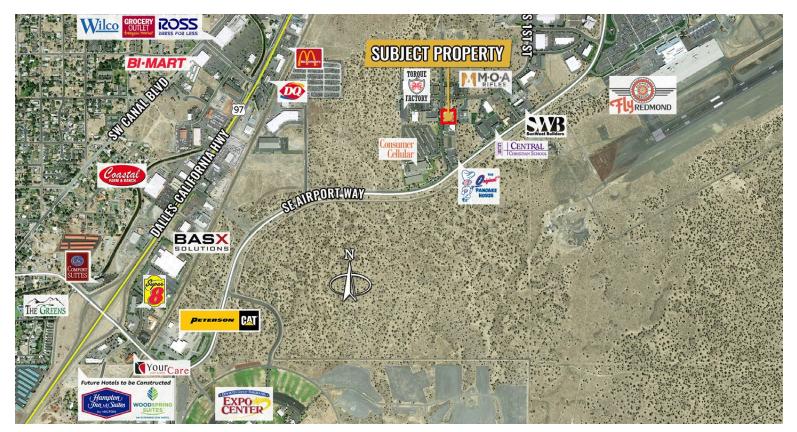

### HIGHLIGHTS

- Each unit has a small office, private restroom, open warehouse with one 14' roll up doors plus automatic lighting and 200 amp/3 phase power
- Exterior security system
- Located in the Enterprise Zone at the center of a growing R&D and professional office market
- Convenient location with easy access to Hwy 97 and the Redmond Airport
- Zoned Light Industrial (M1)
- CAMs estimated at \$0.28/SF/Mo.

## New Redmond Industrial Construction 2754 SW 6th Street, Redmond, OR 97756