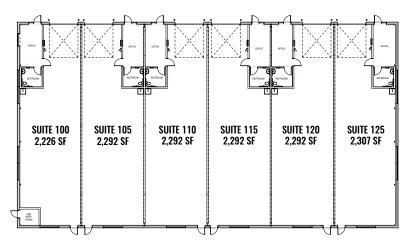

# New Redmond Industrial Construction

**INTRO BASE RENT OF** 

**\$0.85/SF/MO. NNN\*** \*Subject to terms and negotiations

2754 SW 6th Street, Redmond, OR 97756

| SUITE | SF        | LEASE RATE                                               |
|-------|-----------|----------------------------------------------------------|
| 100   | 2,226 SF  | \$0.85/SF/Mo. NNN*                                       |
| 105   | 2,292 SF  | \$0.85/SF/Mo. NNN*                                       |
| 110   | 2,292 SF  | \$0.85/SF/Mo. NNN*                                       |
| 115   | 2,292 SF  | \$0.85/SF/Mo. NNN*                                       |
| 120   | 2,292 SF  | \$0.85/SF/Mo. NNN*                                       |
| 125   | 2,307 SF  | \$0.85/SF/Mo. NNN*                                       |
| TOTAL | 13,701 SF | \$0.85/SF/Mo. NNN*<br>*Subject to terms and negotiations |

## **CONCEPTUAL FLOOR PLAN**

Brokers are licensed in the state of Oregon. This information has been furnished from sources we deem reliable, but for which we assume no liability. This is an exclusive listing. The information contained herein is given in confidence with the understanding that all negotiations pertaining to this property be handled through Compass Commercial Real Estate Services. All measurements are approximate.