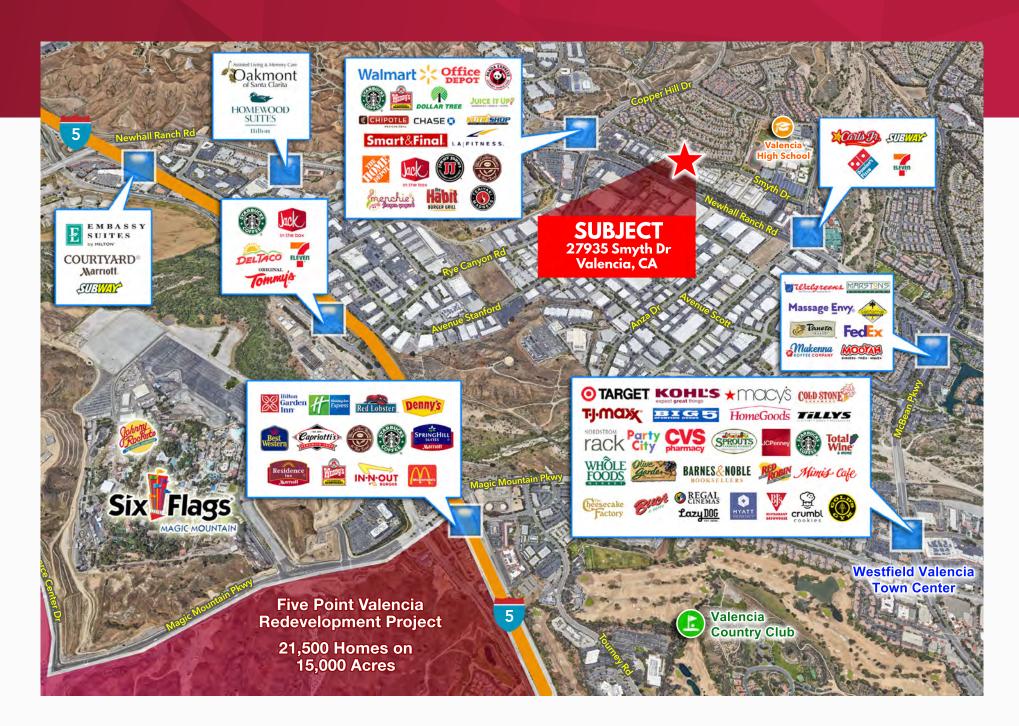

## **HIGHLIGHTS**

- Close Proximity to 5 Freeway & Valencia Country Club
- ✓ 21' Warehouse Clearance

- ✓ Owner/User Opportunity
- ✓ Industrial Zoned

10,587

**Square Footage** 

±\$302

Price/SF

2001