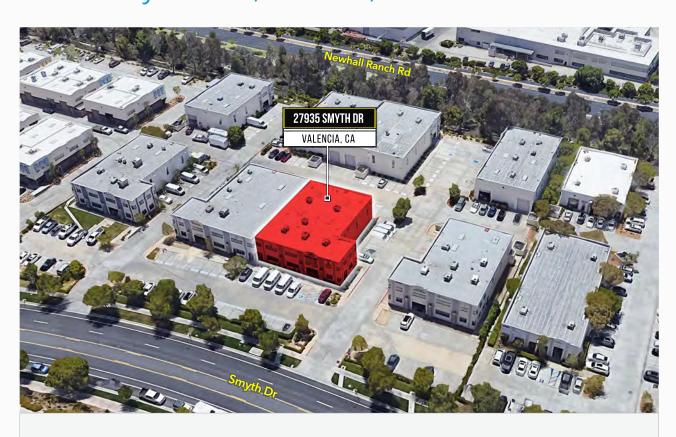

INDUSTRIAL CONDOMINIUM

FOR SALE

27935 SMYTH DR., VALENCIA, CA 91355 Click Here for Video 🗸

# \$3,200,000 Listing Price

27935 Smyth Drive, Valencia, CA 91355