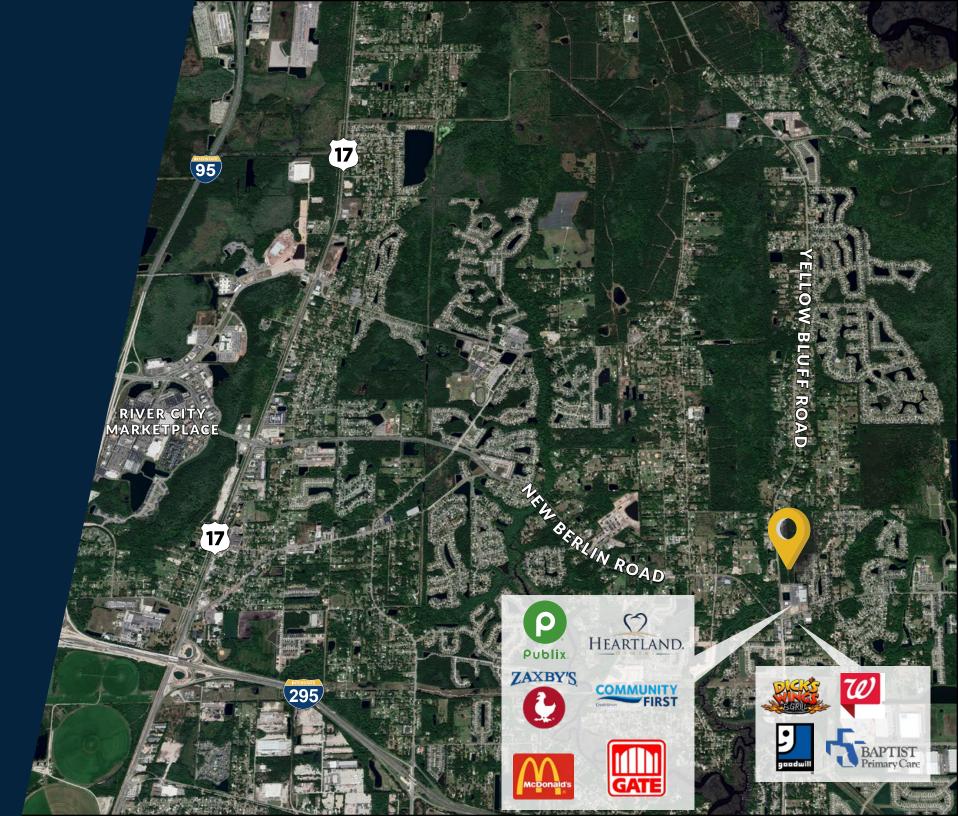

# NORTHPOINT PARK

12741 YELLOW BLUFF ROAD • JACKSONVILLE, FLORIDA 32226

- <u>+</u> 18,800 SF retail/office building
- Retail, office or medical space from +1,265 SF up
- ~12,000 AADT on Yellow Bluff Road per day
- The site is located in vibrant and growing area
- Conveniently located near near major highways and thoroughfares with quick access to I-295 & I-95

### **PROPERTY HIGHLIGHTS**

- Located in close proximity to a dense residential market
- More than 100,000 local residents and 50,000 workplace employees within a 15-minute drive time