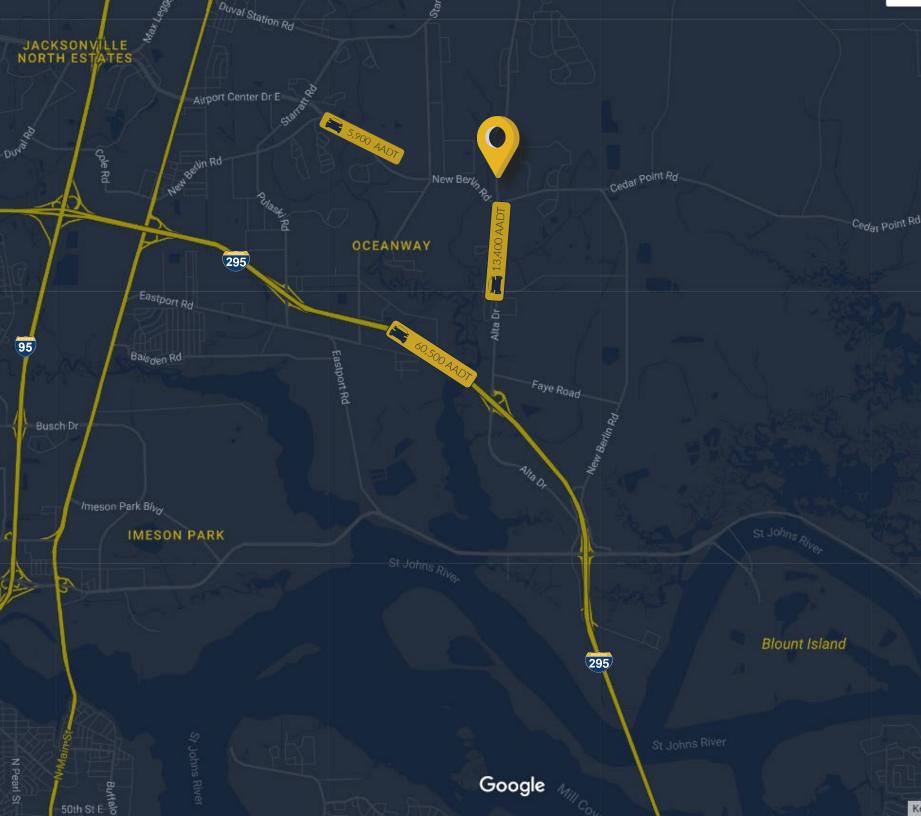

# NORTHPOINT PARK

12741 YELLOW BLUFF ROAD • JACKSONVILLE, FLORIDA 32226

- <u>+</u> 18,800 SF retail/office building
- Retail, office or medical space from +1,265 SF up
- ~12,000 AADT on Yellow Bluff Road per day
- The site is located in vibrant and growing area
- Conveniently located near near major highways and thoroughfares with quick access to I-295 & I-95