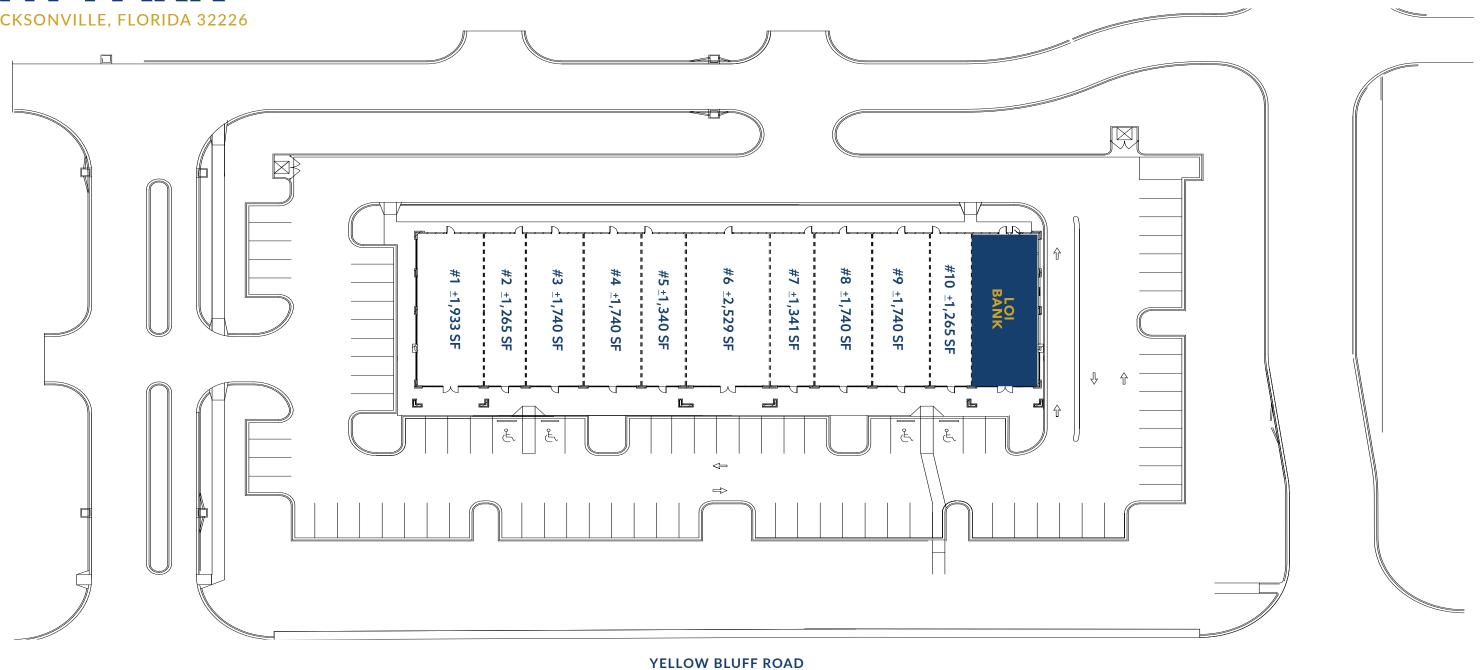

# NORTHPOINT PARK

12741 YELLOW BLUFF ROAD • JACKSONVILLE, FLORIDA 32226

- <u>+</u> 18,800 SF retail/office building
- Retail, office or medical space from +1,265 SF up
- ~12,000 AADT on Yellow Bluff Road per day
- The site is located in vibrant and growing area
- Conveniently located near near major highways and thoroughfares with quick access to I-295 & I-95