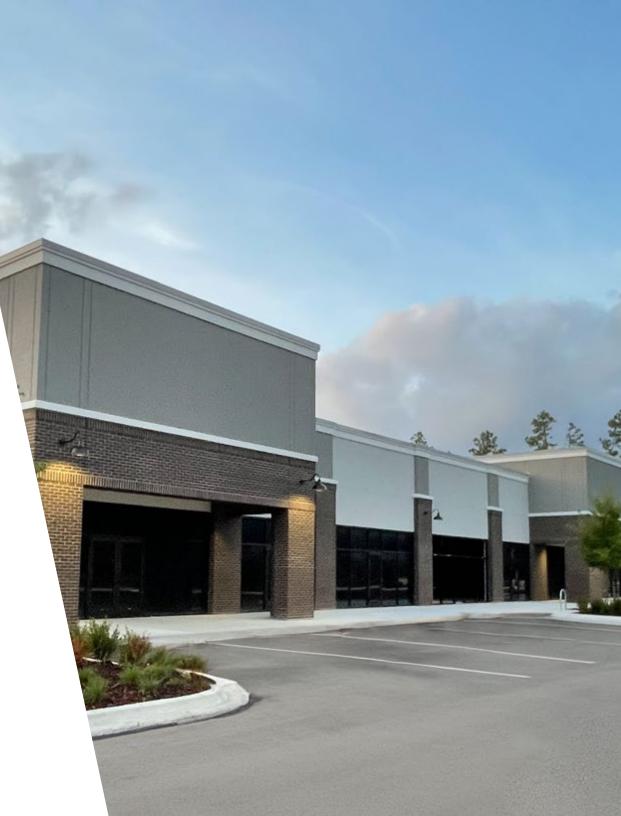

# NORTHPOINT PARK

12741 YELLOW BLUFF ROAD JACKSONVILLE, FL 32226

PRIME STREET FRONTAGE

# NORTHPOINT PARK

12741 YELLOW BLUFF ROAD • JACKSONVILLE, FLORIDA 32226

- <u>+</u> 18,800 SF retail/office building
- Retail, office or medical space from +1,265 SF up
- ~12,000 AADT on Yellow Bluff Road per day
- The site is located in vibrant and growing area
- Conveniently located near near major highways and thoroughfares with quick access to I-295 & I-95