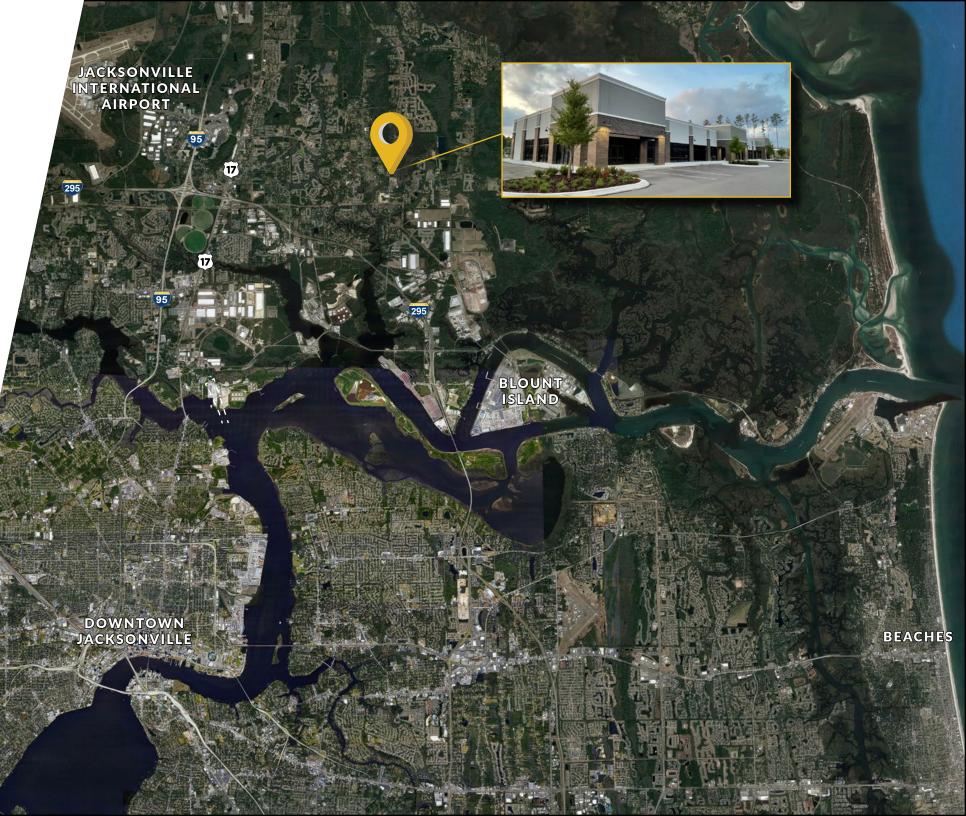

### **PROPERTY HIGHLIGHTS**

- Located in close proximity to a dense residential market
- More than 100,000 local residents and 50,000 workplace employees within a 15-minute drive time

| DEMOGRAPHICS      | 2 MILES  | 5 MILES  | 10 MILES |
|-------------------|----------|----------|----------|
|                   |          |          |          |
| POPULATION        | 16,032   | 41,054   | 266,797  |
|                   |          |          |          |
| HOUSEHOLDS        | 5,702    | 14,982   | 102,345  |
|                   |          |          |          |
| MEDIAN HH INCOME  | \$77,218 | \$70,603 | \$51,468 |
|                   |          |          |          |
| AVERAGE HH INCOME | \$93,708 | \$85,398 | \$68,718 |