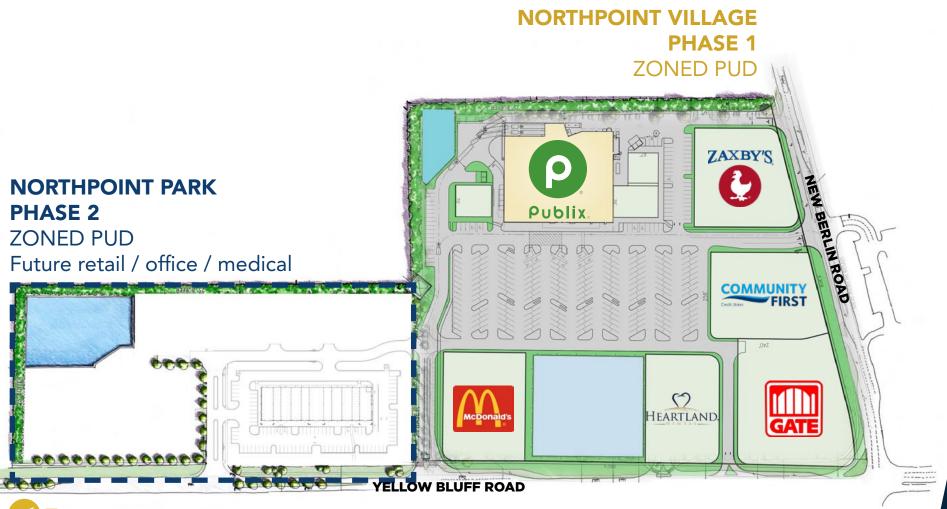

#### NORTHPOINT SITE PLAN

Z

Northpoint Park is an office/retail project complemeting Northpoint Village, the adjacent Publix anchored shopping center. The combination of the two projects will create an attractive commercial environment for the surrounding community, while increasing foot traffic to both phases and providing convenient services and dining options for nearby employees.