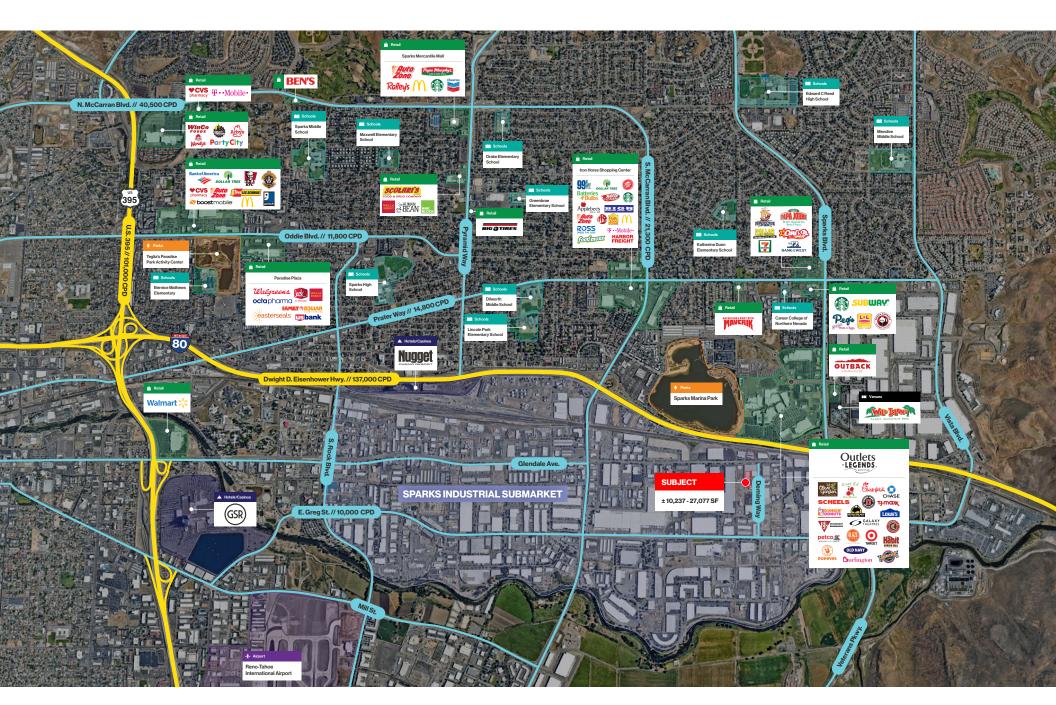

## **\$1.00 - \$1.10 PSF NNN**Lease Rate

**± 10,237 - 27,077 SF**Available Square Footage

#### Demographics

|                                  | 1-mile   | 3-mile   | 5-mile   |
|----------------------------------|----------|----------|----------|
| 2024<br>Population               | 4,183    | 66,081   | 186,228  |
| 2024 Average<br>Household Income | \$79,679 | \$93,026 | \$85,761 |
| 2024 Total<br>Households         | 2,180    | 26,676   | 75,814   |