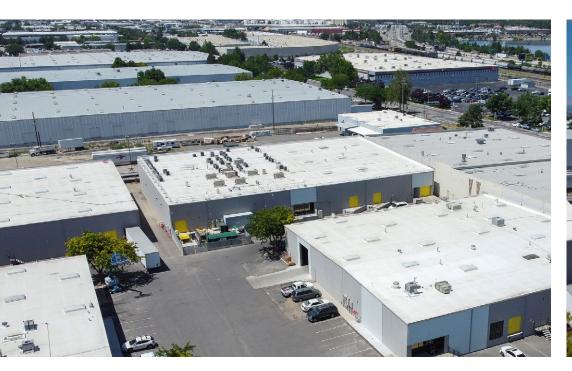

and office build out
- Buildings also available for sale as potential owner-user opportunity or investment
- Opportunity with in-place income
- Concrete tilt-up construction
- 20' clear height

- 200 Amp, 277/480V, 3-phase power throughout
- \$0.15 PSF OPEX
- Shared parking
- Zoned Industrial (I)

#### Demographics

|                                  | 1-mile   | 3-mile   | 5-mile   |
|----------------------------------|----------|----------|----------|
| 2024<br>Population               | 4,183    | 66,081   | 186,228  |
| 2024 Average<br>Household Income | \$79,679 | \$93,026 | \$85,761 |
| 2024 Total<br>Households         | 2,180    | 26,676   | 75,814   |



L O G I C LogicCRE.com | Lease Flyer 01









Retail Hotels / Casinos Airports Venues



















## Property Photos









L O G I C

# LOGIC Commercial Real Estate Specializing in Brokerage and Receivership Services







Join our email list and connect with us on LinkedIn

The information herein was obtained from sources deemed reliable; however LOGIC Commercial Real Estate makes no guarantees, warranties or representation as to the completeness or accuracy thereof.

For inquiries please reach out to our team.

Ian Cochran, CCIM

Partner 775.225.0826 icochran@logicCRE.com B.0145434.LLC **Greg Ruzzine, CCIM** 

Partner 775.450.5779 gruzzine@logicCRE.com BS.0145435 Sam Meredith

Senior Associate 775.737.2939 smeredith@logicCRE.com S.0189257