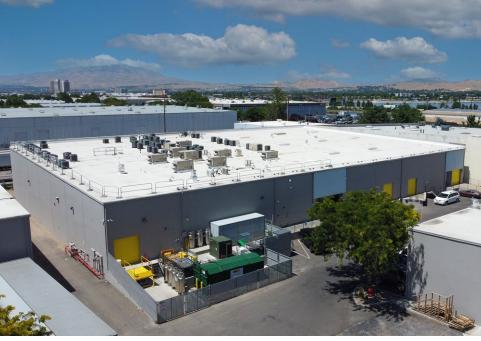

nd office build out
- Buildings also available for sale as potential owner-user opportunity or investment
- Opportunity with in-place income
- Concrete tilt-up construction
- 20' clear height

- 200 Amp, 277/480V, 3-phase power throughout
- \$0.15 PSF OPEX
- Shared parking
- Zoned Industrial (I)

#### Demographics

|                                  | 1-mile   | 3-mile   | 5-mile   |
|----------------------------------|----------|----------|----------|
| 2024<br>Population               | 4,183    | 66,081   | 186,228  |
| 2024 Average<br>Household Income | \$79,679 | \$93,026 | \$85,761 |
| 2024 Total<br>Households         | 2,180    | 26,676   | 75,814   |



L O G I C LogicCRE.com | Lease Flyer 01









Retail Hotels / Casinos Airports Venues



















## Property Photos









L O G I C

# LOGIC Commercial Real Estate Specializing in Brokerage and Receivership Services







Join our email list and connect with us on LinkedIn

The information herein was obtained from sources deemed reliable; however LOGIC Commercial Real Estate makes no guarantees, warranties or representation as to the completeness or accuracy thereof.

For inquiries please reach out to our team.

Ian Cochran, CCIM

Partner 775.225.0826 icochran@logicCRE.com B.0145434.LLC **Greg Ruzzine, CCIM** 

Partner 775.450.5779 gruzzine@logicCRE.com BS.0145435 Sam Meredith

Senior Associate 775.737.2939 smeredith@logicCRE.com S.0189257