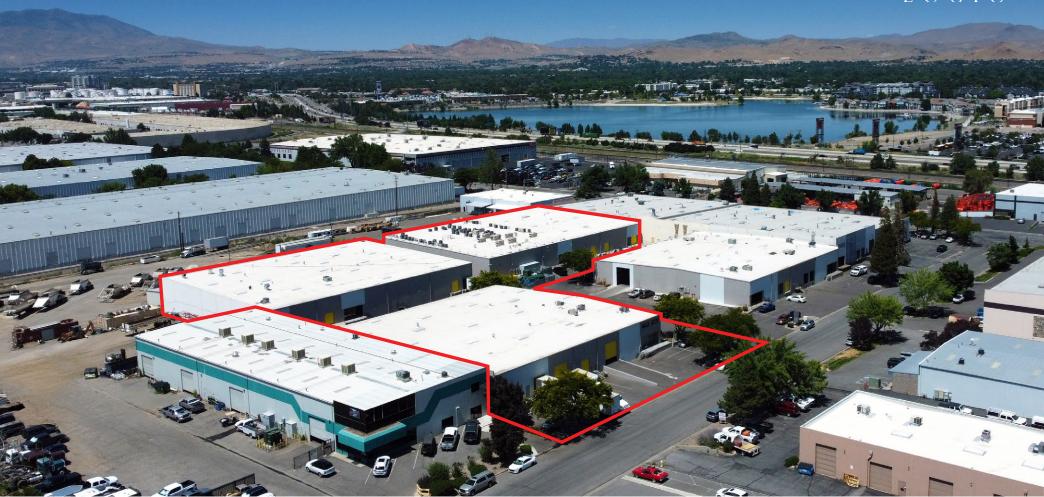

## **Deming Way Industrial**

865-873 Deming Way Sparks, NV 89431

### Property Highlights

- Recently renovated including new roof, LED lighting, paving, roll-up doors, exterior paint, new facade, and office build out
- Buildings also available for sale as potential owner-user opportunity or investment
- Opportunity with in-place income
- Concrete tilt-up construction
- 20' clear height

- 200 Amp, 277/480V, 3-phase power throughout
- \$0.15 PSF OPEX
- Shared parking
- Zoned Industrial (I)