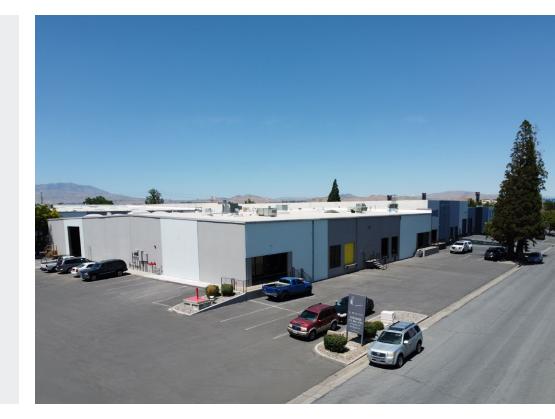

### Property Highlights

- Recently renovated including new roof, LED lighting, paving, roll-up doors, exterior paint, new facade, and office build out
- Buildings also available for sale as potential owner-user opportunity or investment
- Opportunity with in-place income
- Concrete tilt-up construction
- 20' clear height

- 200 Amp, 277/480V, 3-phase power throughout
- \$0.15 PSF OPEX
- Shared parking
- Zoned Industrial (I)

#### Demographics

|                                  | 1-mile   | 3-mile   | 5-mile   |
|----------------------------------|----------|----------|----------|
| 2024<br>Population               | 4,183    | 66,081   | 186,228  |
| 2024 Average<br>Household Income | \$79,679 | \$93,026 | \$85,761 |
| 2024 Total<br>Households         | 2,180    | 26,676   | 75,814   |



L O G I C LogicCRE.com | Lease Flyer 01









Retail Hotels / Casinos Airports Venues



















## Property Photos









L O G I C

# LOGIC Commercial Real Estate Specializing in Brokerage and Receivership Services







Join our email list and connect with us on LinkedIn

The information herein was obtained from sources deemed reliable; however LOGIC Commercial Real Estate makes no guarantees, warranties or representation as to the completeness or accuracy thereof.

For inquiries please reach out to our team.

Ian Cochran, CCIM

Partner 775.225.0826 icochran@logicCRE.com B.0145434.LLC **Greg Ruzzine, CCIM** 

Partner 775.450.5779 gruzzine@logicCRE.com BS.0145435 Sam Meredith

Senior Associate 775.737.2939 smeredith@logicCRE.com S.0189257