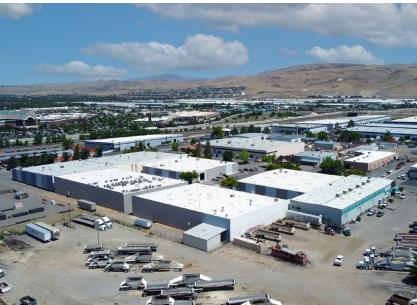

office build out
- Buildings also available for sale as potential owner-user opportunity or investment
- Opportunity with in-place income
- Concrete tilt-up construction
- 20' clear height

- 200 Amp, 277/480V, 3-phase power throughout
- \$0.15 PSF OPEX
- Shared parking
- Zoned Industrial (I)

#### Demographics

|                                  | 1-mile   | 3-mile   | 5-mile   |
|----------------------------------|----------|----------|----------|
| 2024<br>Population               | 4,183    | 66,081   | 186,228  |
| 2024 Average<br>Household Income | \$79,679 | \$93,026 | \$85,761 |
| 2024 Total<br>Households         | 2,180    | 26,676   | 75,814   |



L O G I C LogicCRE.com | Lease Flyer 01









Retail Hotels / Casinos Airports Venues



















## Property Photos









L O G I C

# LOGIC Commercial Real Estate Specializing in Brokerage and Receivership Services







Join our email list and connect with us on LinkedIn

The information herein was obtained from sources deemed reliable; however LOGIC Commercial Real Estate makes no guarantees, warranties or representation as to the completeness or accuracy thereof.

For inquiries please reach out to our team.

Ian Cochran, CCIM

Partner 775.225.0826 icochran@logicCRE.com B.0145434.LLC **Greg Ruzzine, CCIM** 

Partner 775.450.5779 gruzzine@logicCRE.com BS.0145435 Sam Meredith

Senior Associate 775.737.2939 smeredith@logicCRE.com S.0189257