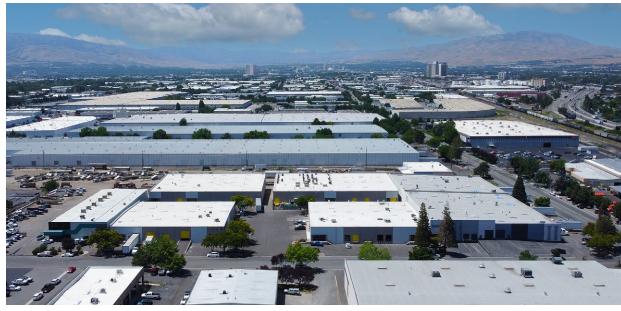

ffice build out
- Buildings also available for sale as potential owner-user opportunity or investment
- Opportunity with in-place income
- Concrete tilt-up construction
- 20' clear height

- 200 Amp, 277/480V, 3-phase power throughout
- \$0.15 PSF OPEX
- Shared parking
- Zoned Industrial (I)

#### Demographics

|                                  | 1-mile   | 3-mile   | 5-mile   |
|----------------------------------|----------|----------|----------|
| 2024<br>Population               | 4,183    | 66,081   | 186,228  |
| 2024 Average<br>Household Income | \$79,679 | \$93,026 | \$85,761 |
| 2024 Total<br>Households         | 2,180    | 26,676   | 75,814   |



L O G I C LogicCRE.com | Lease Flyer 01









Retail Hotels / Casinos Airports Venues



















## Property Photos









L O G I C

# LOGIC Commercial Real Estate Specializing in Brokerage and Receivership Services







Join our email list and connect with us on LinkedIn

The information herein was obtained from sources deemed reliable; however LOGIC Commercial Real Estate makes no guarantees, warranties or representation as to the completeness or accuracy thereof.

For inquiries please reach out to our team.

Ian Cochran, CCIM

Partner 775.225.0826 icochran@logicCRE.com B.0145434.LLC **Greg Ruzzine, CCIM** 

Partner 775.450.5779 gruzzine@logicCRE.com BS.0145435 Sam Meredith

Senior Associate 775.737.2939 smeredith@logicCRE.com S.0189257