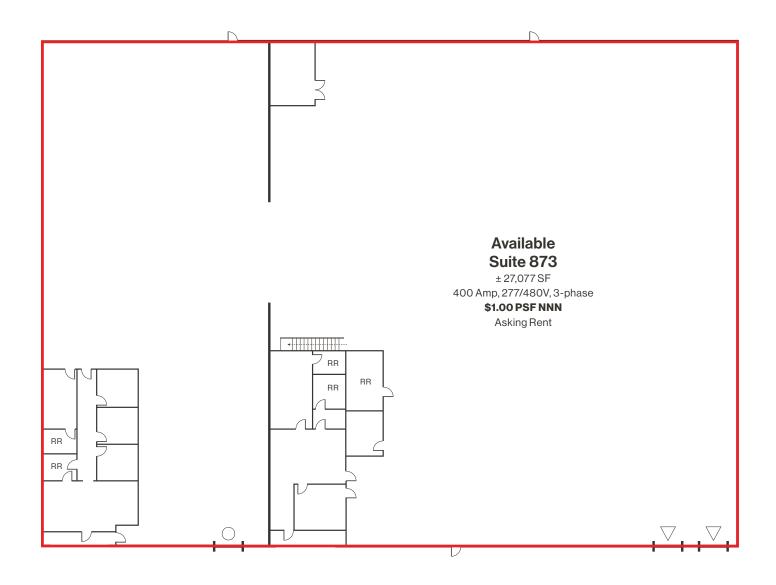

## **\$1.00 - \$1.10 PSF NNN**Lease Rate

**± 10,237 - 27,077 SF**Available Square Footage

- 200 Amp, 277/480V, 3-phase power throughout
- \$0.15 PSF OPEX
- Shared parking
- Zoned Industrial (I)