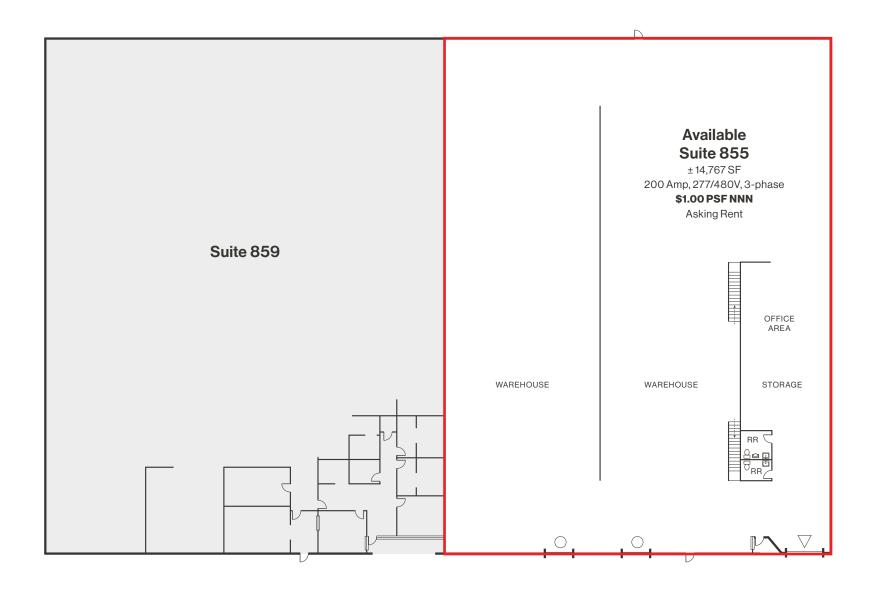

## **\$1.00 - \$1.10 PSF NNN**Lease Rate

**± 10,237 - 27,077 SF**Available Square Footage

- 200 Amp, 277/480V, 3-phase power throughout
- \$0.15 PSF OPEX
- Shared parking
- Zoned Industrial (I)