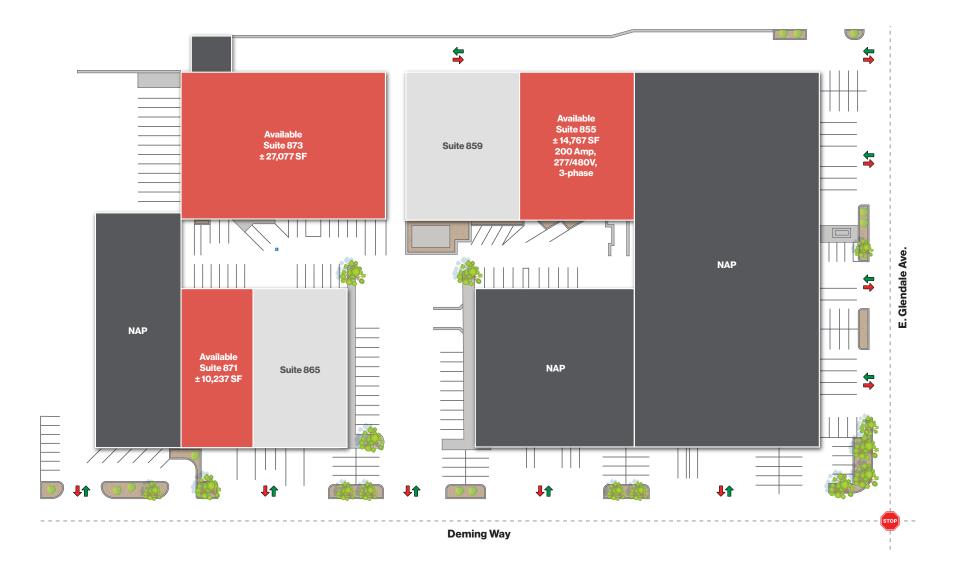

## **\$1.00 - \$1.10 PSF NNN**Lease Rate

**± 10,237 - 27,077 SF**Available Square Footage

### Property Highlights

- Recently renovated including new roof, LED lighting, paving, roll-up doors, exterior paint, new facade, and office build out
- Buildings also available for sale as potential owner-user opportunity or investment
- Opportunity with in-place income
- Concrete tilt-up construction
- 20' clear height

- 200 Amp, 277/480V, 3-phase power throughout
- \$0.15 PSF OPEX
- Shared parking
- Zoned Industrial (I)