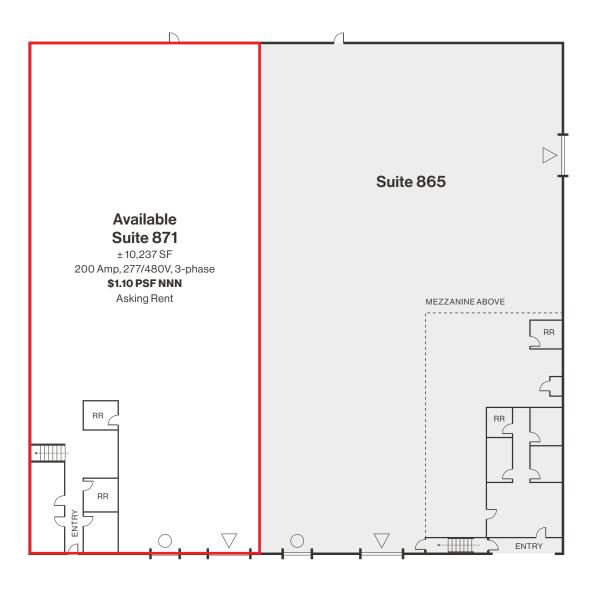

## **\$1.00 - \$1.10 PSF NNN**Lease Rate

**± 10,237 - 27,077 SF**Available Square Footage

- 200 Amp, 277/480V, 3-phase power throughout
- \$0.15 PSF OPEX
- Shared parking
- Zoned Industrial (I)