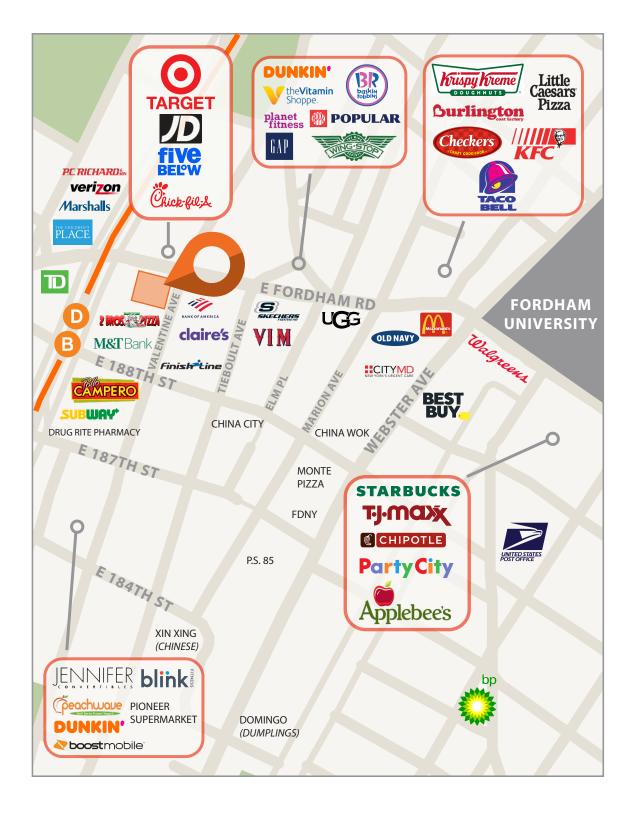

### HIGHLIGHTS:

- Centrally located in the heart of the East Fordham Road Shopping District
- 3,200 SF storage on the lower level
- Prominent corner loaction at Valentine Avenue
- High foot traffic area with excellent visibility
- Neighboring tenants include: Applebee's, Target, Marshalls, JD Sport, Five Below, GAP, Chick-fil-A, Burlington, The Children's Place, Wingstop, Bank of America, Planet Fitness, Snipes, & Many More!