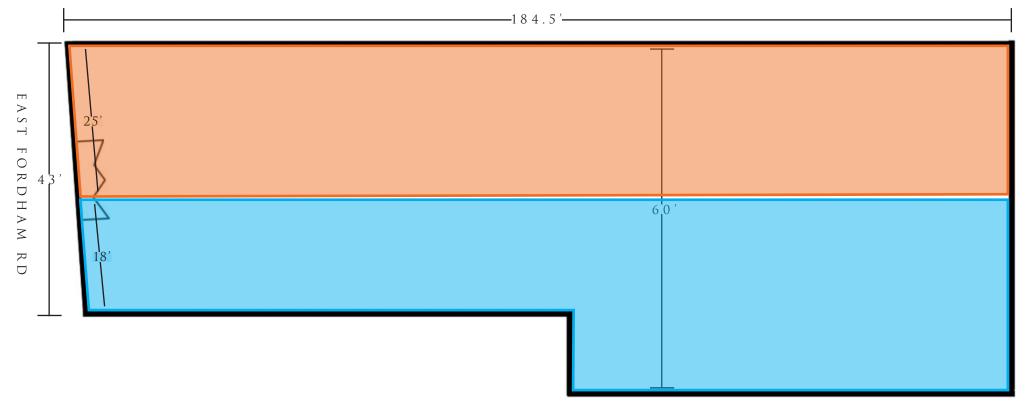

### VALENTINE AVENUE

FLOOR PLANS: DIVISION OPTION 1

SPACE A - 4,350 SF (INLINE)

SPACE B - 4,650 SF (CORNER)

### VALENTINE AVENUE

FLOOR PLANS: DIVISION OPTION 2

SPACE A - 5,400 SF
SPACE B - 3,600 SF