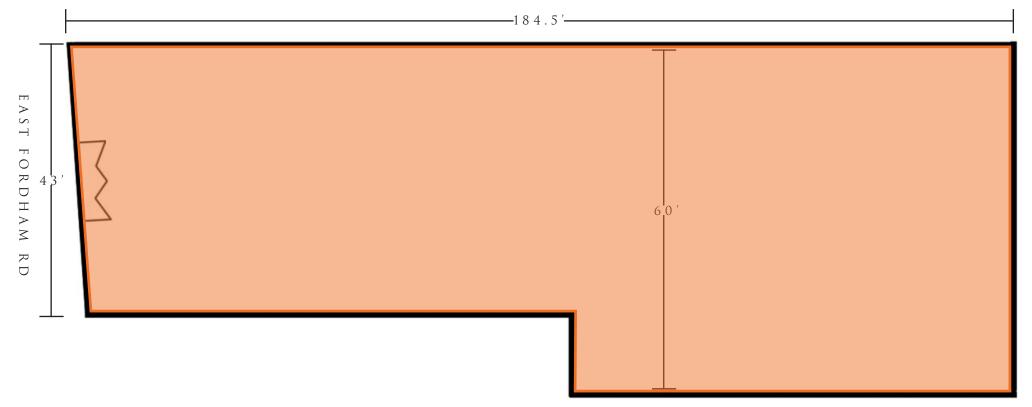

### 226

### EAST FORDHAM ROAD

CORNER OF E FORDHAM RD & VALENTINE AVE FORDHAM | THE BRONX

SIZE: 9,000 SF Ground Floor

3,200 SF Lower Level

FRONTAGE: 43'

CEILING HEIGHT: 12'

POSSESSION: January 1, 2025

ASKING RENT: Upon Request

TRANSPORTATION: 25BD

### HIGHLIGHTS:

- Centrally located in the heart of the East Fordham Road Shopping District
- 3,200 SF storage on the lower level
- Prominent corner loaction at Valentine Avenue
- High foot traffic area with excellent visibility
- Neighboring tenants include: Applebee's, Target, Marshalls, JD Sport, Five Below, GAP, Chick-fil-A, Burlington, The Children's Place, Wingstop, Bank of America, Planet Fitness, Snipes, & Many More!





FLOOR PLANS: GROUND FLOOR - 9,000 SF

### VALENTINE AVENUE



FLOOR PLANS: DIVISION OPTION 1

SPACE A - 4,350 SF (INLINE)

SPACE B - 4,650 SF (CORNER)

### VALENTINE AVENUE



FLOOR PLANS: DIVISION OPTION 2

SPACE A - 5,400 SF
SPACE B - 3,600 SF

### VALENTINE AVENUE



CORNER OF E FORDHAM RD & VALENTINE AVE FORDHAM | THE BRONX

FOR MORE INFORMATION,
PLEASE CONTACT:

### **EZRA FALACK**

917.518.3568 | EFalack@ksrny.com

### **SOLOMON SHARABY**

718.986.7149 | SSharaby@ksrny.com

### **ALBERT MANOPLA**

212.380.8369 | AManopla@ksrny.com