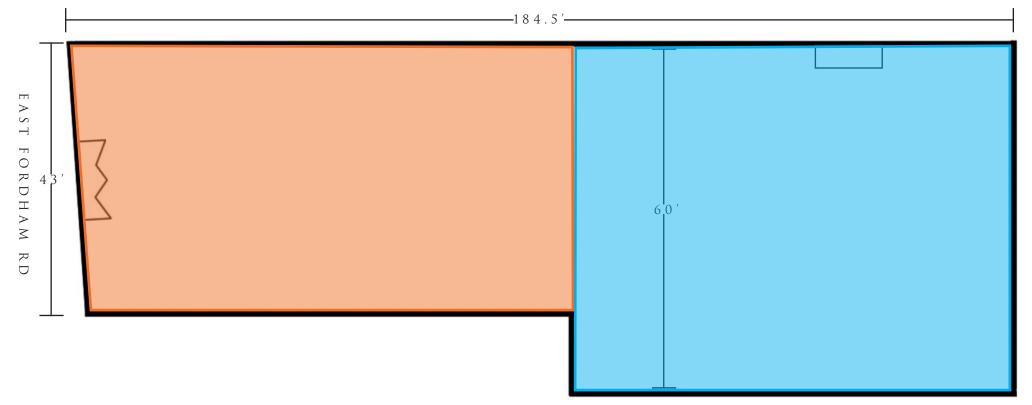

LING HEIGHT: 12'

POSSESSION: January 1, 2025

ASKING RENT: Upon Request

TRANSPORTATION: 25BD

### HIGHLIGHTS:

- Centrally located in the heart of the East Fordham Road Shopping District
- 3,200 SF storage on the lower level
- Prominent corner loaction at Valentine Avenue
- High foot traffic area with excellent visibility
- Neighboring tenants include: Applebee's, Target, Marshalls, JD Sport, Five Below, GAP, Chick-fil-A, Burlington, The Children's Place, Wingstop, Bank of America, Planet Fitness, Snipes, & Many More!





FLOOR PLANS: GROUND FLOOR - 9,000 SF

### VALENTINE AVENUE



FLOOR PLANS: DIVISION OPTION 1

SPACE A - 4,350 SF (INLINE)

SPACE B - 4,650 SF (CORNER)

### VALENTINE AVENUE



FLOOR PLANS: DIVISION OPTION 2

SPACE A - 5,400 SF
SPACE B - 3,600 SF

### VALENTINE AVENUE



CORNER OF E FORDHAM RD & VALENTINE AVE FORDHAM | THE BRONX

FOR MORE INFORMATION,
PLEASE CONTACT:

### **EZRA FALACK**

917.518.3568 | EFalack@ksrny.com

### **SOLOMON SHARABY**

718.986.7149 | SSharaby@ksrny.com

### **ALBERT MANOPLA**

212.380.8369 | AManopla@ksrny.com