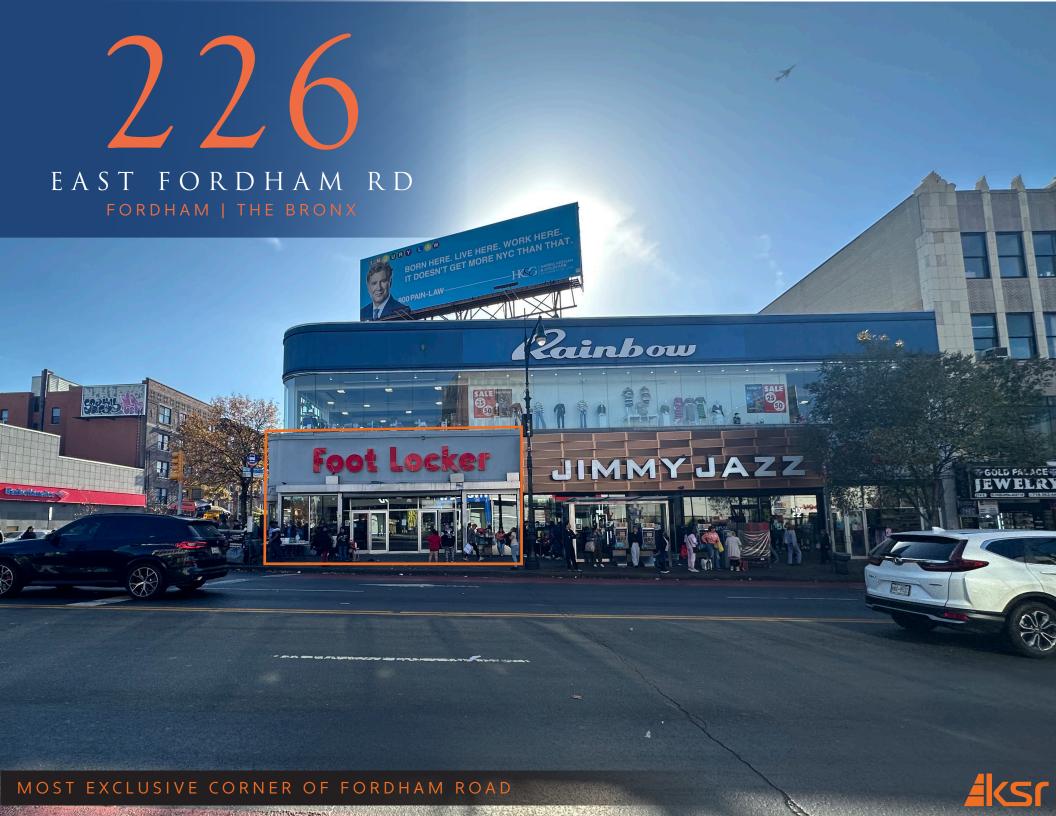

### 226

### EAST FORDHAM ROAD

CORNER OF E FORDHAM RD & VALENTINE AVE FORDHAM | THE BRONX

SIZE: 9,000 SF Ground Floor

3,200 SF Lower Level

FRONTAGE: 43'

CEILING HEIGHT: 12'

POSSESSION: January 1, 2025

ASKING RENT: Upon Request

### HIGHLIGHTS:

- Centrally located in the heart of the East Fordham Road Shopping District
- 3,200 SF storage on the lower level
- Prominent corner loaction at Valentine Avenue
- High foot traffic area with excellent visibility
- Neighboring tenants include: Applebee's, Target, Marshalls, JD Sport, Five Below, GAP, Chick-fil-A, Burlington, The Children's Place, Wingstop, Bank of America, Planet Fitness, Snipes, & Many More!