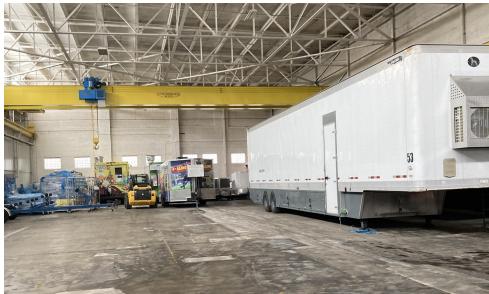

#### **PROPERTY OVERVIEW**

2310 W. 58th is a well-kept industrial property with high ceilings, multiple cranes, docks, drive-ins, and abundant natural light. Home to R&R metals, ownership has maintained the property extremely well including upgraded lighting, roof repair and maintenance, additional power, polished floors, security, abundant fenced parking on both north and south ends, and exterior lighting. Wet sprinkler system throughout the property.

The 12,400 SF portion at the north end of the building has one 14' high drive-in and is a clear span. The building has a 24' ceiling at the center. This area has a floor drain, concrete floors, heavy floor load abundant natural light, and adjacent fenced parking. The space features a working 10T crane, a small office, and two restrooms. Power is 220/3 phase, 60amps. Possibility to expand into the adjacent indoor space of 5,000 SF for a total of 17,500 SF.

## **PROPERTY HIGHLIGHTS**

- Clean, well-kept industrial property
- Working 10T crane
- 14' 24' ceilings
- One large drive-in
- Clear span space
- Adjacent, fenced parking
- Heavy floor load