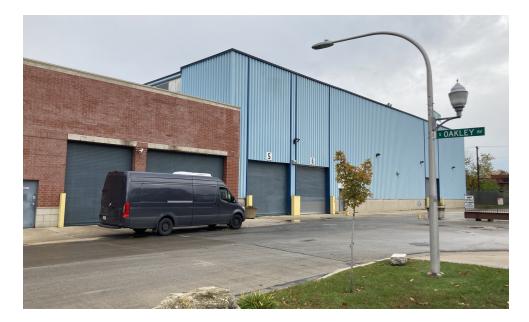

#### **PROPERTY OVERVIEW**

2310 W. 58th is a well-kept industrial property with high ceilings, multiple cranes, docks, drive-ins, and abundant natural light. Home to R&R metals, ownership has maintained the property extremely well including upgraded lighting, roof repair and maintenance, additional power, polished floors, security, abundant fenced parking on both north and south ends, and exterior lighting. Wet sprinkler system throughout the property.

## LOCATION INFORMATION

| STREET ADDRESS | 2310 W 58th Street, Chicago, IL 60636             |
|----------------|---------------------------------------------------|
| DIRECTIONS     | On 58th Street two blocks east of Western Avenue. |
| COUNTY         | Cook                                              |