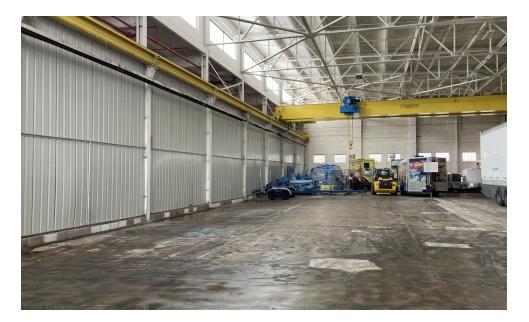

#### **PROPERTY OVERVIEW**

2310 W. 58th is a well-kept industrial property with high ceilings, multiple cranes, docks, drive-ins, and abundant natural light. Home to R&R metals, ownership has maintained the property extremely well including upgraded lighting, roof repair and maintenance, additional power, polished floors, security, abundant fenced parking on both north and south ends, and exterior lighting. Wet sprinkler system throughout the property.

The 12,400 SF portion at the north end of the building has one 14' high drive-in and is a clear span. The building has a 24' ceiling at the center. This area has a floor drain, concrete floors, heavy floor load abundant natural light, and adjacent fenced parking. The space features a working 10T crane, a small office, and two restrooms. Power is 220/3 phase, 60amps. Possibility to expand into the adjacent indoor space of 5,000 SF for a total of 17,500 SF.

## **PROPERTY HIGHLIGHTS**

- Clean, well-kept industrial property
- Working 10T crane
- 14' 24' ceilings
- One large drive-in
- Clear span space
- Adjacent, fenced parking
- Heavy floor load