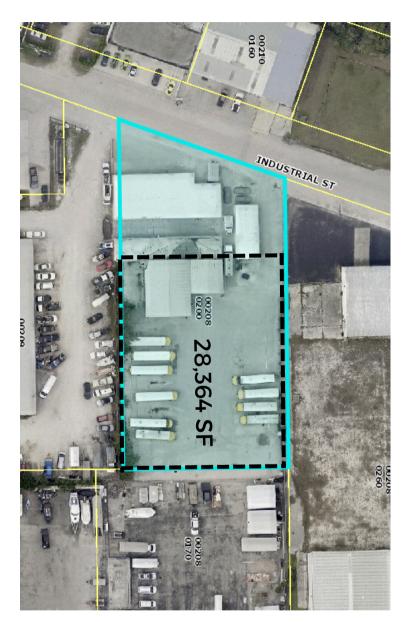

### Paved and Fenced Yard + Warehouse in Downtown Bonita Springs

- **GROSS RENT:** \$12.500/month
- 28.364 SF
- WAREHOUSE OFFICE: 1.920 SF
  - **ZONING:** Industrial
  - **CONSTRUCTION: Concrete Block** 
    - YEAR BUILT: 1978
    - **NEW ROOF:** 2006