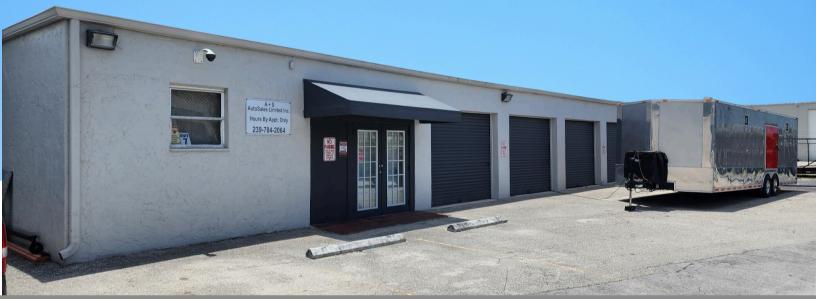

## .68 ACRES YARD SPACE + 1,920 SF WAREHOUSE

Located North of Bonita Beach Rd. and West of Old 41

27871 Industrial St. Bldg. B | Bonita Springs, FL 34135

AVAILABLE DECEMBER 1, 2024

### Paved and Fenced Yard + Warehouse in Downtown Bonita Springs

- **GROSS RENT:** \$12.500/month
- 28.364 SF
- WAREHOUSE OFFICE: 1.920 SF
  - **ZONING:** Industrial
  - **CONSTRUCTION: Concrete Block** 
    - YEAR BUILT: 1978
    - **NEW ROOF:** 2006