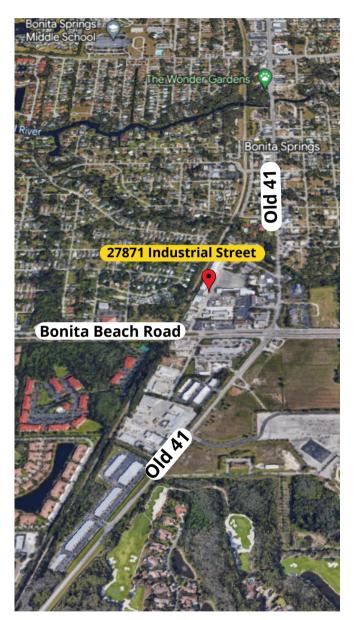

# Map & Location

## .68 ACRES YARD SPACE + 1,920 SF WAREHOUSE

Located North of Bonita Beach Rd. and West of Old 41

27871 Industrial St. Bldg. B | Bonita Springs, FL 34135

AVAILABLE DECEMBER 1, 2024