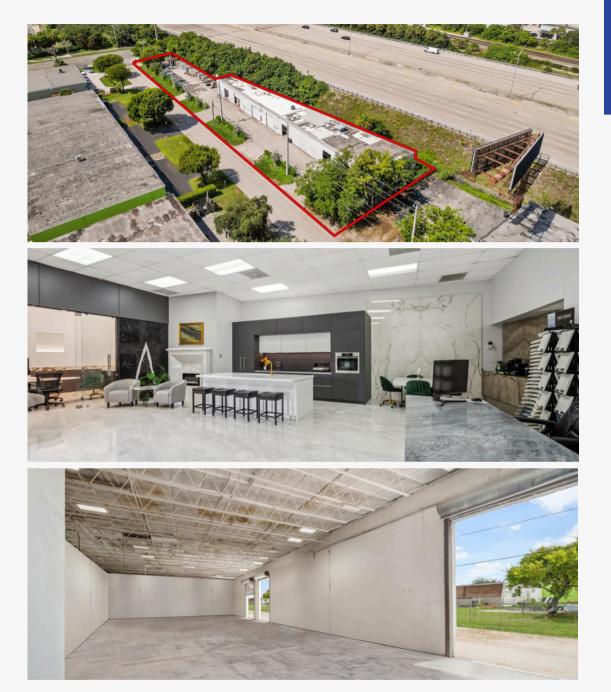

# **FOR SALE** • **±7,497 SF** • **±.64 AC LOT**

### 800 SW 17TH AVE, DELRAY BEACH, FL 33444 SHOWROOM/WAREHOUSE PLUS OUTDOOR STORAGE AREA

## **PROPERTY FEATURES**

- Free Standing Building
- ±7,497 SF Building Size
- Situated on ±.64 Acre Lot
- Fully Fenced and Secured Outdoor Storage
- 8 Grade Level Doors
- ±14' Clear Ceiling Height

PRICE REDUCTION: <del>\$2,995,000</del> \$2,545,000