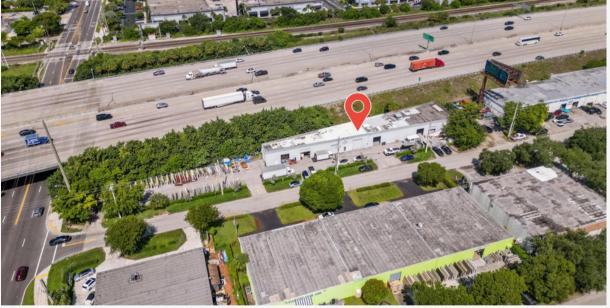

# **FOR SALE** • **±7,497 SF** • **±.64 AC LOT**

### 800 SW 17TH AVE, DELRAY BEACH, FL 33444 SHOWROOM/WAREHOUSE PLUS OUTDOOR STORAGE AREA

## **PROPERTY FEATURES**

- Free Standing Building
- ±7,497 SF Building Size
- Situated on ±.64 Acre Lot
- Fully Fenced and Secured Outdoor Storage
- 8 Grade Level Doors
- ±14' Clear Ceiling Height

PRICE REDUCTION: <del>\$2,995,000</del> \$2,545,000