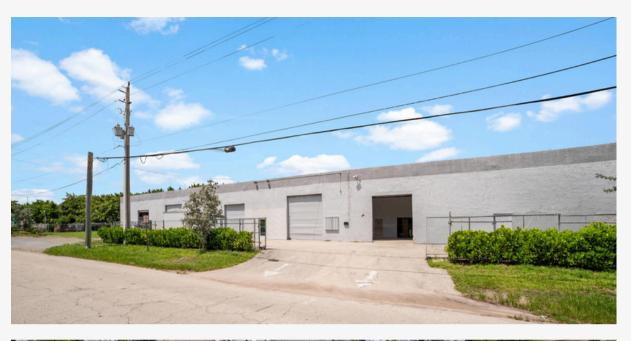

# **FOR SALE** • **±7,497 SF** • **±.64 AC LOT**

### 800 SW 17TH AVE, DELRAY BEACH, FL 33444 SHOWROOM/WAREHOUSE PLUS OUTDOOR STORAGE AREA

## **PROPERTY FEATURES**

- Free Standing Building
- ±7,497 SF Building Size
- Situated on ±.64 Acre Lot
- Fully Fenced and Secured Outdoor Storage
- 8 Grade Level Doors
- ±14' Clear Ceiling Height

PRICE REDUCTION: <del>\$2,995,000</del> \$2,545,000