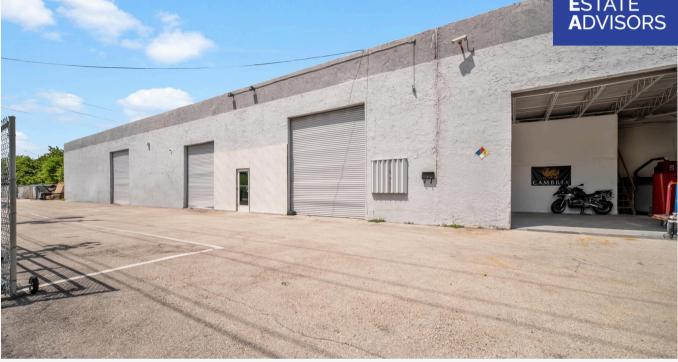

# **FOR SALE** • **±7,497 SF** • **±.64 AC LOT**

### 800 SW 17TH AVE, DELRAY BEACH, FL 33444 SHOWROOM/WAREHOUSE PLUS OUTDOOR STORAGE AREA

## **PROPERTY FEATURES**

- Free Standing Building
- ±7,497 SF Building Size
- Situated on ±.64 Acre Lot
- Fully Fenced and Secured Outdoor Storage
- 8 Grade Level Doors
- ±14' Clear Ceiling Height

PRICE REDUCTION: <del>\$2,995,000</del> \$2,545,000