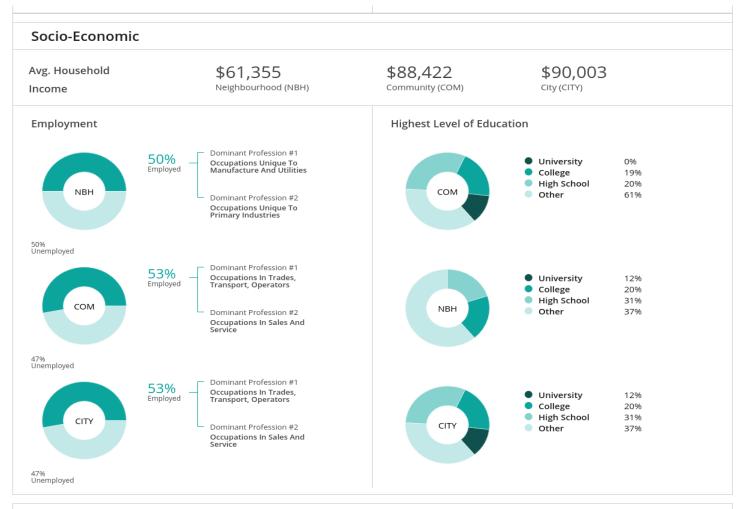

PARK 8 RP 12R1062 PART 1

| Property Address:   | 33 OAK ST E LEAMINGTON ON N8H2C3 |  |
|---------------------|----------------------------------|--|
| Zoning:             | C1                               |  |
| Property Type:      | COMMERCIAL                       |  |
| Site Area:          | 10178F                           |  |
| Site Variance:      | Corner                           |  |
| Driveway Type:      | Separate or Private Driveway     |  |
| Garage Type:        | N/A                              |  |
| Garage Spaces:      | N/A                              |  |
| Water Service Type: | N/A                              |  |
| Sanitation Type:    | N/A                              |  |
| Pool:               | Indoor : N/A, Outdoor : N/A      |  |



### Demographics











#### Cultural







#### Terms and Conditions

**Reports Not the Official Record.** Reports, other than the Parcel Register, obtained through Geowarehouse are not the official government record and will not necessarily reflect the current status of interests in land.

**Currency of Information.** Data contained in the Geowarehouse reports are not maintained real-time. Data contained in reports, other than the Parcel Register, may be out of date ten business days or more from data contained in POLARIS.

**Coverage.** Data, information and other products and services accessed through the Land Registry Information Services are limited to land registry offices in the areas identified on the coverage map.

Completeness of the Sales History Report. Some Sales History Reports may be incomplete