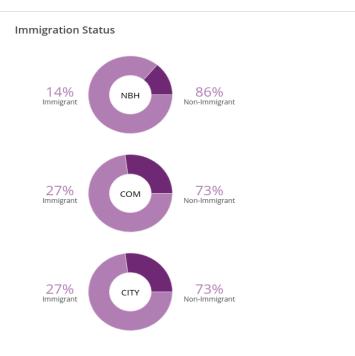

PART 1

| Property Address:   | 33 OAK ST E LEAMINGTON ON N8H2C3 |  |
|---------------------|----------------------------------|--|
| Zoning:             | C1                               |  |
| Property Type:      | COMMERCIAL                       |  |
| Site Area:          | 10178F                           |  |
| Site Variance:      | Corner                           |  |
| Driveway Type:      | Separate or Private Driveway     |  |
| Garage Type:        | N/A                              |  |
| Garage Spaces:      | N/A                              |  |
| Water Service Type: | N/A                              |  |
| Sanitation Type:    | N/A                              |  |
| Pool:               | Indoor : N/A, Outdoor : N/A      |  |



### Demographics











#### Cultural







#### Terms and Conditions

**Reports Not the Official Record.** Reports, other than the Parcel Register, obtained through Geowarehouse are not the official government record and will not necessarily reflect the current status of interests in land.

**Currency of Information.** Data contained in the Geowarehouse reports are not maintained real-time. Data contained in reports, other than the Parcel Register, may be out of date ten business days or more from data contained in POLARIS.

**Coverage.** Data, information and other products and services accessed through the Land Registry Information Services are limited to land registry offices in the areas identified on the coverage map.

Completeness of the Sales History Report. Some Sales History Reports may be incomplete due to the amount