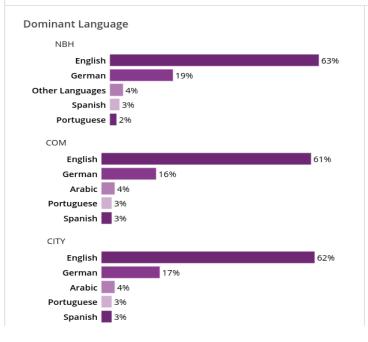

2 PART 1

| Property Address:   | 33 OAK ST E LEAMINGTON ON N8H2C3 |  |
|---------------------|----------------------------------|--|
| Zoning:             | C1                               |  |
| Property Type:      | COMMERCIAL                       |  |
| Site Area:          | 10178F                           |  |
| Site Variance:      | Corner                           |  |
| Driveway Type:      | Separate or Private Driveway     |  |
| Garage Type:        | N/A                              |  |
| Garage Spaces:      | N/A                              |  |
| Water Service Type: | N/A                              |  |
| Sanitation Type:    | N/A                              |  |
| Pool:               | Indoor : N/A, Outdoor : N/A      |  |



### Demographics











#### Cultural







#### Terms and Conditions

**Reports Not the Official Record.** Reports, other than the Parcel Register, obtained through Geowarehouse are not the official government record and will not necessarily reflect the current status of interests in land.

**Currency of Information.** Data contained in the Geowarehouse reports are not maintained real-time. Data contained in reports, other than the Parcel Register, may be out of date ten business days or more from data contained in POLARIS.

**Coverage.** Data, information and other products and services accessed through the Land Registry Information Services are limited to land registry offices in the areas identified on the coverage map.

Completeness of the Sales History Report. Some Sales History Reports may be incomplete due to the amoun