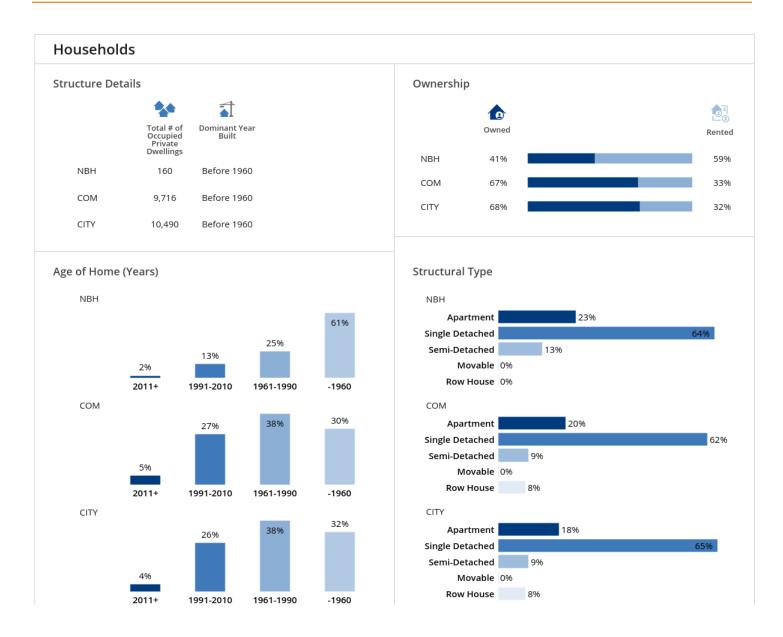

L PT PARK 8 RP 12R1062 PART 1

| Property Address:   | 33 OAK ST E LEAMINGTON ON N8H2C3 |  |
|---------------------|----------------------------------|--|
| Zoning:             | C1                               |  |
| Property Type:      | COMMERCIAL                       |  |
| Site Area:          | 10178F                           |  |
| Site Variance:      | Corner                           |  |
| Driveway Type:      | Separate or Private Driveway     |  |
| Garage Type:        | N/A                              |  |
| Garage Spaces:      | N/A                              |  |
| Water Service Type: | N/A                              |  |
| Sanitation Type:    | N/A                              |  |
| Pool:               | Indoor : N/A, Outdoor : N/A      |  |



### Demographics











#### Cultural







#### Terms and Conditions

**Reports Not the Official Record.** Reports, other than the Parcel Register, obtained through Geowarehouse are not the official government record and will not necessarily reflect the current status of interests in land.

**Currency of Information.** Data contained in the Geowarehouse reports are not maintained real-time. Data contained in reports, other than the Parcel Register, may be out of date ten business days or more from data contained in POLARIS.

**Coverage.** Data, information and other products and services accessed through the Land Registry Information Services are limited to land registry offices in the areas identified on the coverage map.

Completeness of the Sales History Report. Some Sales History Reports may be incomp