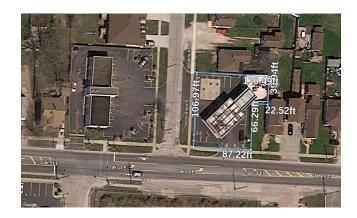

### Lot Size

| Area:         | 10214.94 sq.ft (0.235 ac)                                                                                                                                                  |
|---------------|----------------------------------------------------------------------------------------------------------------------------------------------------------------------------|
| Perimeter:    | 433.07 ft.                                                                                                                                                                 |
| Measurements: | 106.97ft. x 87.22ft. x 66.29ft. x 22.52ft. x 39.94ft. x 110.49ft.                                                                                                          |
|               | Lot Measurement Accuracy : LOW<br>These lot boundaries may have been adjusted to fit<br>within the overall parcel fabric and should only be<br>considered to be estimates. |