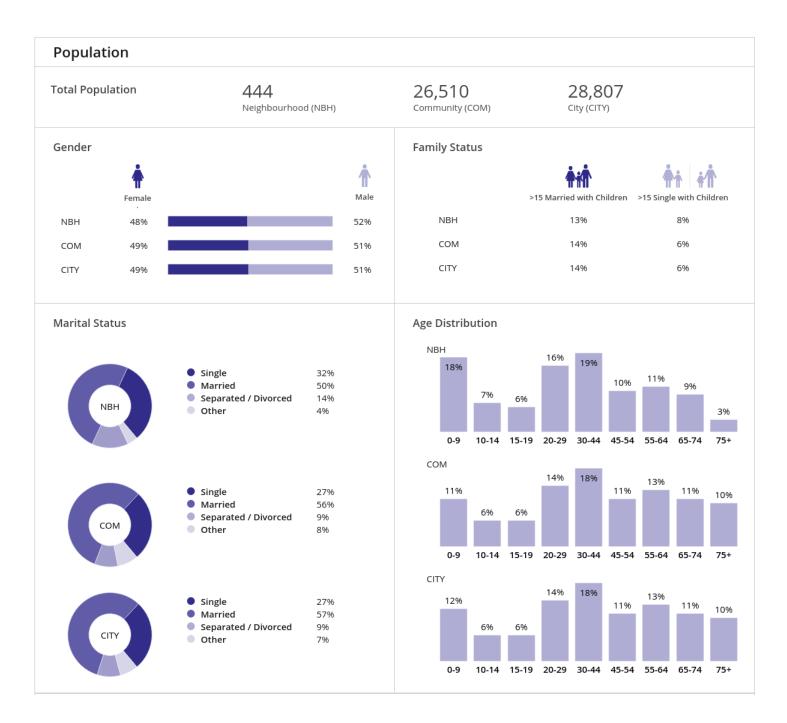

199 L PT PARK 8 RP 12R1062 PART 1

| Property Address:   | 33 OAK ST E LEAMINGTON ON N8H2C3 |  |
|---------------------|----------------------------------|--|
| Zoning:             | C1                               |  |
| Property Type:      | COMMERCIAL                       |  |
| Site Area:          | 10178F                           |  |
| Site Variance:      | Corner                           |  |
| Driveway Type:      | Separate or Private Driveway     |  |
| Garage Type:        | N/A                              |  |
| Garage Spaces:      | N/A                              |  |
| Water Service Type: | N/A                              |  |
| Sanitation Type:    | N/A                              |  |
| Pool:               | Indoor : N/A, Outdoor : N/A      |  |



### Demographics











#### Cultural







#### Terms and Conditions

**Reports Not the Official Record.** Reports, other than the Parcel Register, obtained through Geowarehouse are not the official government record and will not necessarily reflect the current status of interests in land.

**Currency of Information.** Data contained in the Geowarehouse reports are not maintained real-time. Data contained in reports, other than the Parcel Register, may be out of date ten business days or more from data contained in POLARIS.

**Coverage.** Data, information and other products and services accessed through the Land Registry Information Services are limited to land registry offices in the areas identified on the coverage map.

Completeness of the Sales History Report. Some Sales History Reports may be in