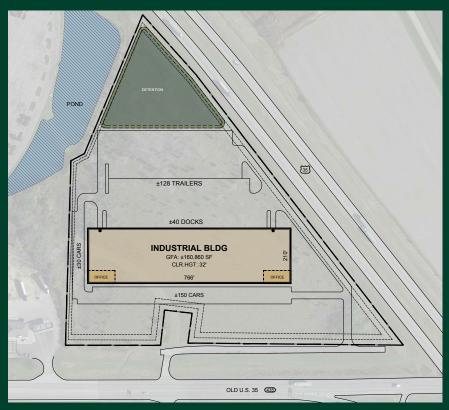

## **Example Site Plan**

| Building Specifications |             |
|-------------------------|-------------|
| Building SF             | 160,860 SF  |
| Building Dimensions     | 766' x 210' |
| Clear Height            | 32'         |
| Docks                   | 40          |
| Drive-in Doors          | 2           |
| Trailer Parking         | 128         |
| Car Parking             | 150         |