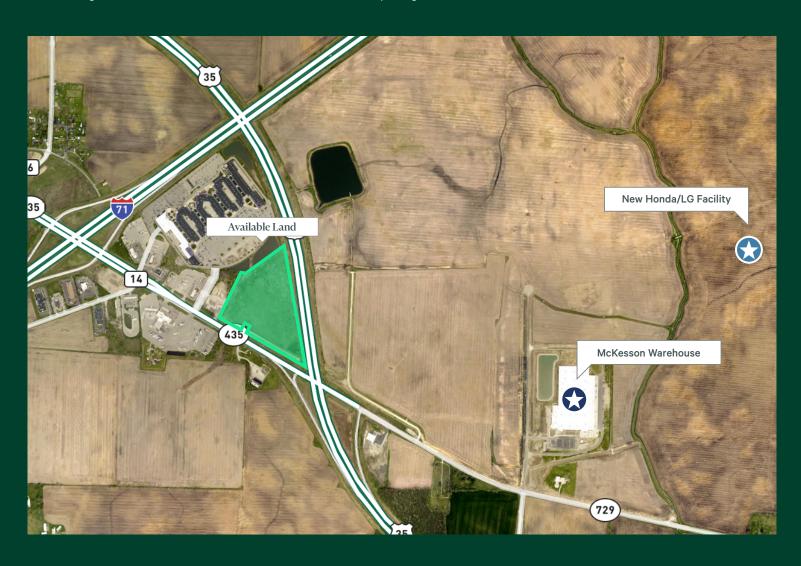

# Development Ready Land

19± Acres – Build to Suit Opportunity

US 35 & Old US 35 Jeffersonville, OH 43128 www.cbre.com/properties

#### Development Ready Land in Jeffersonville, OH

- + 19.12 Acres
- + Available for sale or lease
- + Zoned Regional Commerce District
- + Excellent highway access
- + All utilities in place
- + Incentives package available