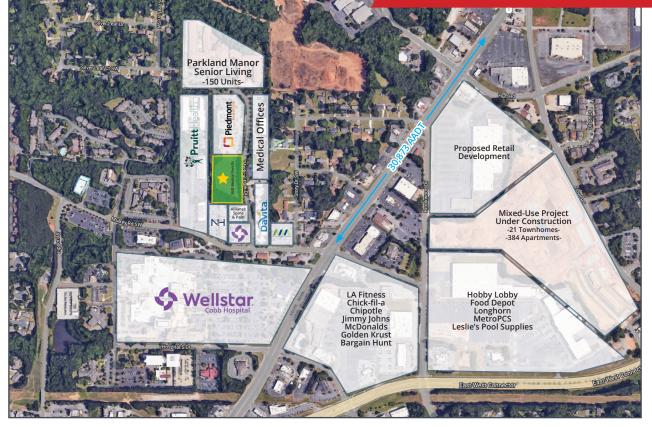

ailable
- Parking Ratio: 5.0/1,000
- Generous Tenant Improvement Allowance
- Building Signage Available

### **CONTACT** Sam Farmer

sam@dtspade.com c. 678.371.7216 o. 404.939.9522 Will Greene will.greene@dtspade.com c. 803.397.8783 o. 404.939.9533

People Count. Location Matters. Find Your Place. -

900 CIRCLE 75 PKWY SUITE 1350 ATLANTA, GA 30339 | 404.939.9500 | DTSPADE.COM

No warranty or representation, express or implied, is made as to the accuracy of the information contained herein, and same is subject to errors, omissions, change of price, rental or other conditions, withdrawal without notice, and to any special listing conditions imposed by our principals.

SPECIALIZED REAL ESTATE

DTSP^DE.

## **3820 MEDICAL PARK DRIVE**

AUSTELL, GEORGIA 30106

### **PROPOSED SITE LAYOUT**