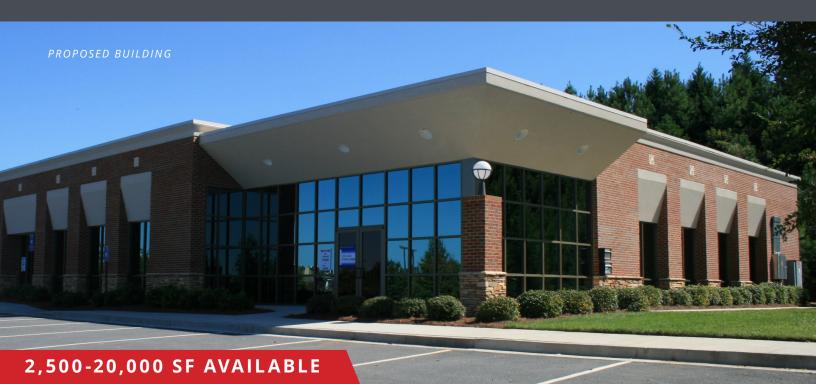

### **PROPERTY OVERVIEW**

Medical Office Building Development adjacent to WellStar Cobb Hospital. Perfect opportunity to upgrade an existing practice or enter the market in a first generation space.

### HIGHLIGHTS

- Medical Office Suites for Pre-Lease
- Close Proximity to Wellstar Cobb Hospital. A 300,000 square foot Level III Trauma Center
- Visibility from Medical Park Drive
- 2,500 20,000 Square Feet Available
- Parking Ratio: 5.0/1,000
- Generous Tenant Improvement Allowance
- Building Signage Available