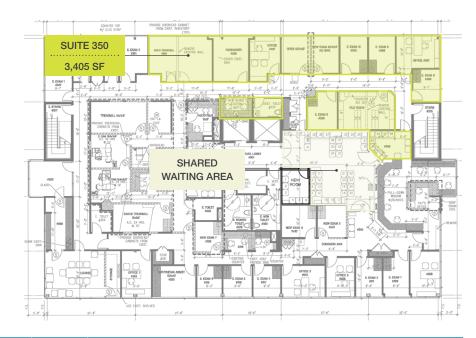

## **Availabilities**

**SUITE 104** 

**SUITE 105** 

**SUITE 350** 

3,731 SF 2,026 SF 3,405 SF

| STE | RSF   | RATE             | DESCRIPTION                                                                                                                                                                                                        |
|-----|-------|------------------|--------------------------------------------------------------------------------------------------------------------------------------------------------------------------------------------------------------------|
| 104 | 3,731 | \$3.45/SF<br>FSG | Ground floor medical office space with waiting area/reception, eight exam rooms, procedure room, three offices, interior restrooms and full fusion area with separate lab and nurse's station. Suite is divisible. |
| 105 | 2,026 | \$3.45/SF<br>FSG | Ground floor medical office space with waiting area/reception, break room, office area, interior restroom and storage.                                                                                             |
| 350 | 3,405 | \$3.45/SF<br>FSG | Northeast corner suite with shared waiting area, seven exam rooms, two offices, nurse's station, storage and interior restroom.                                                                                    |

### THIRD FLOOR

| STE | RSF   | RATE             | DESCRIPTION                                                                                                                                                                                                        |
|-----|-------|------------------|--------------------------------------------------------------------------------------------------------------------------------------------------------------------------------------------------------------------|
| 104 | 3,731 | \$3.45/SF<br>FSG | Ground floor medical office space with waiting area/reception, eight exam rooms, procedure room, three offices, interior restrooms and full fusion area with separate lab and nurse's station. Suite is divisible. |
| 105 | 2,026 | \$3.45/SF<br>FSG | Ground floor medical office space with waiting area/reception, break room, office area, interior restroom and storage.                                                                                             |
| 350 | 3,405 | \$3.45/SF<br>FSG | Northeast corner suite with shared waiting area, seven exam rooms, two offices, nurse's station, storage and interior restroom.                                                                                    |