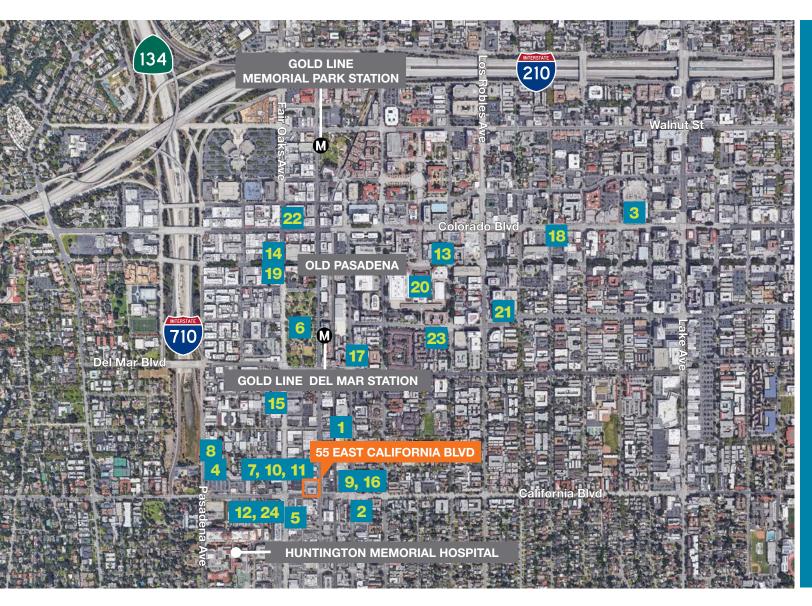

### **AMENITIES**

- 1. Whole Foods Market
- 2. Trader Joe's
- 3. Target
- 4. Vons
- 5. Burger King
- 6. Central Park
- 7. UPS Store
- 8. Mijares Mexican Restaurant
- 9. Parkway Grill
- 10. Starbucks
- 11. Chase Bank
- 12. Subway
- 13. ArcLight Cinema
- 14. 85°C Bakery
- 15. Saladang
- 16. Arroyo Chop House
- 17. Houston's
- 18. Urth's Caffe Pasadena
- 19. Boiling Point Concept
- 20. Sheraton Pasadena Hotel
- 21. Hilton Pasadena
- 22. Russell's
- 23. South Lake Medical Center
- 24. Keck Medicine of USC Pasadena