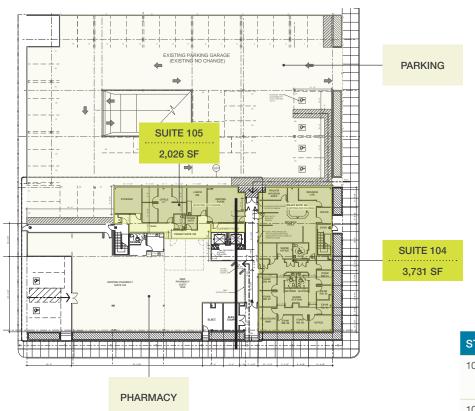

## **Availabilities**

**SUITE 104** 

**SUITE 105** 

**SUITE 350** 

3,731 SF 2,026 SF 3,405 SF

| STE | RSF   | RATE             | DESCRIPTION                                                                                                                                                                                                        |
|-----|-------|------------------|--------------------------------------------------------------------------------------------------------------------------------------------------------------------------------------------------------------------|
| 104 | 3,731 | \$3.45/SF<br>FSG | Ground floor medical office space with waiting area/reception, eight exam rooms, procedure room, three offices, interior restrooms and full fusion area with separate lab and nurse's station. Suite is divisible. |
| 105 | 2,026 | \$3.45/SF<br>FSG | Ground floor medical office space with waiting area/reception, break room, office area, interior restroom and storage.                                                                                             |
| 350 | 3,405 | \$3.45/SF<br>FSG | Northeast corner suite with shared waiting area, seven exam rooms, two offices, nurse's station, storage and interior restroom.                                                                                    |

### **FIRST FLOOR**