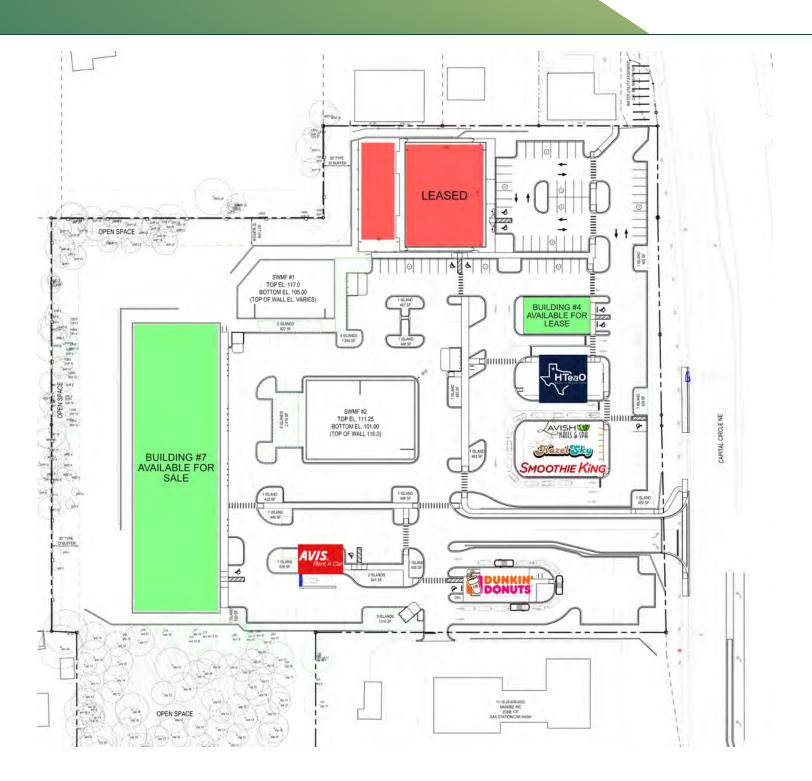

#### **PROPERTY DESCRIPTION**

Premier Commercial Group is proud to present the last Pad space available for sale at Capital Hill Plaza. Pad #7 is a permit approved, slab ready storage site with site work in place. This 4 story design would total 121,000 sf. All concurrency, traffic, and impact fees are paid.

#### **PROPERTY HIGHLIGHTS**

- Minutes away from and I-10 Interchange and the Canopy Community
- Located in a high growth corridor with over 15,000 residential units entitled within 2 miles.
- The site has substantial visibility with over 60,000 vehicles passing per day.
- Most businesses in the plaza are open for business, including Dunkin' Donuts, Smoothie King, Avis, Lavish Nails, and Hazel Sky with HTeaO and more coming soon!

**Retail Property** FOR SALE

PAD #7