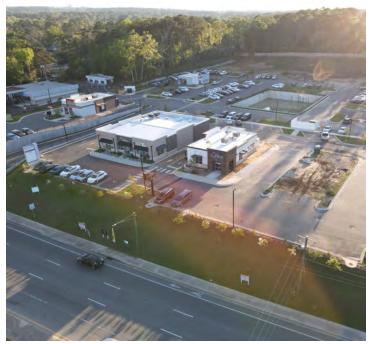

#### **PROPERTY DESCRIPTION**

Premier Commercial Group is proud to present the last Pad space available for sale at Capital Hill Plaza. Pad #7 is a permit approved, slab ready storage site with site work in place. This 4 story design would total 121,000 sf. All concurrency, traffic, and impact fees are paid.

#### **PROPERTY HIGHLIGHTS**

- Minutes away from and I-10 Interchange and the Canopy Community
- Located in a high growth corridor with over 15,000 residential units entitled within 2 miles.
- The site has substantial visibility with over 60,000 vehicles passing per day.
- Most businesses in the plaza are open for business, including Dunkin' Donuts, Smoothie King, Avis, Lavish Nails, and Hazel Sky with HTeaO and more coming soon!