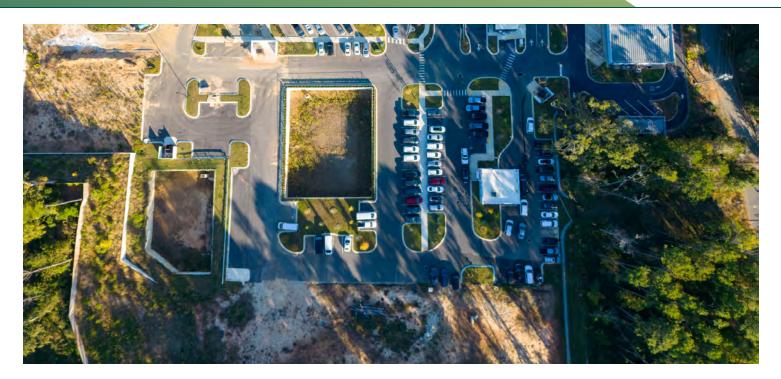

#### **PROPERTY DESCRIPTION**

Premier Commercial Group is proud to present the last Pad space available for sale at Capital Hill Plaza. Pad #7 is a permit approved, slab ready storage site with site work in place. This 4 story design would total 121,000 sf. All concurrency, traffic, and impact fees are paid.