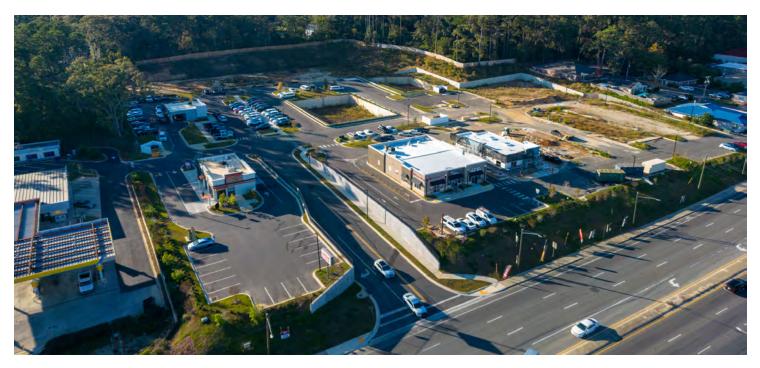

#### **PROPERTY DESCRIPTION**

Premier Commercial Group is proud to present the last Pad space available for sale at Capital Hill Plaza. Pad #7 is a permit approved, slab ready storage site with site work in place. This 4 story design would total 121,000 sf. All concurrency, traffic, and impact fees are paid.

#### **PROPERTY HIGHLIGHTS**

- Minutes away from and I-10 Interchange and the Canopy Community
- Located in a high growth corridor with over 15,000 residential units entitled within 2 miles.
- The site has substantial visibility with over 60,000 vehicles passing per day.
- Most businesses in the plaza are open for business, including Dunkin' Donuts, Smoothie King, Avis, Lavish Nails, and Hazel Sky with HTeaO and more coming soon!