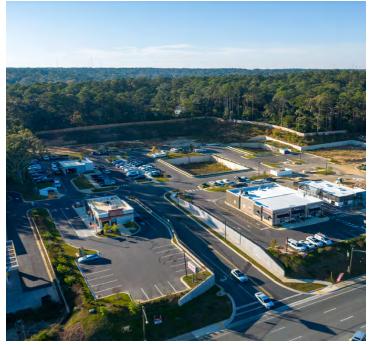

#### **PROPERTY HIGHLIGHTS**

- Minutes away from and I-10 Interchange and the Canopy Community
- Located in a high growth corridor with over 15,000 residential units entitled within 2 miles.
- The site has substantial visibility with over 60,000 vehicles passing per day.
- Most businesses in the plaza are open for business, including Dunkin' Donuts, Smoothie King, Avis, Lavish Nails, and Hazel Sky with HTeaO and more coming soon!