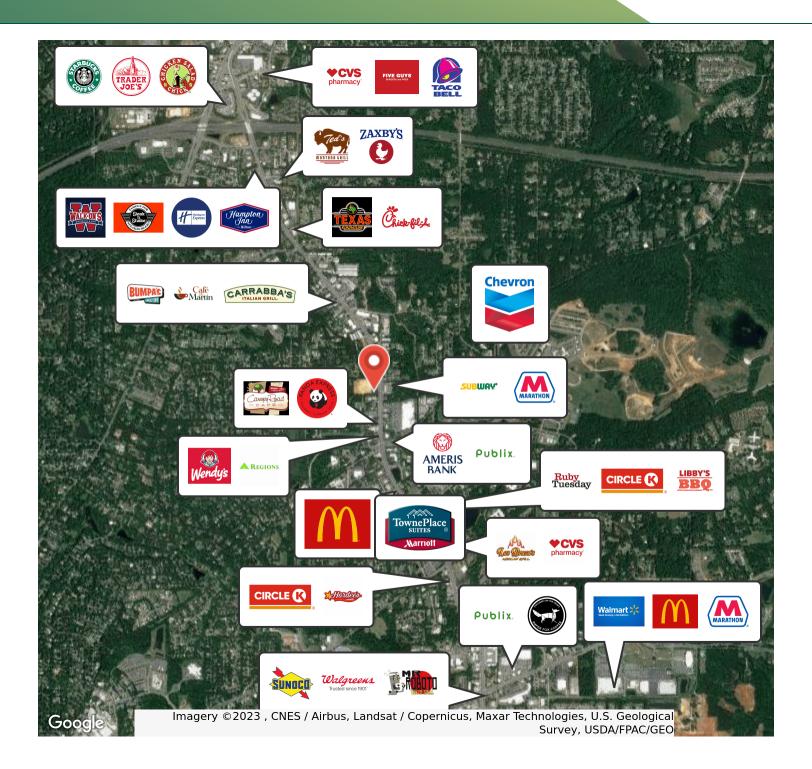

#### **PROPERTY HIGHLIGHTS**

- Minutes away from and I-10 Interchange and the Canopy Community
- Located in a high growth corridor with over 15,000 residential units entitled within 2 miles.
- The site has substantial visibility with over 60,000 vehicles passing per day.
- Most businesses in the plaza are open for business, including Dunkin' Donuts, Smoothie King, Avis, Lavish Nails, and Hazel Sky with HTeaO and more coming soon!