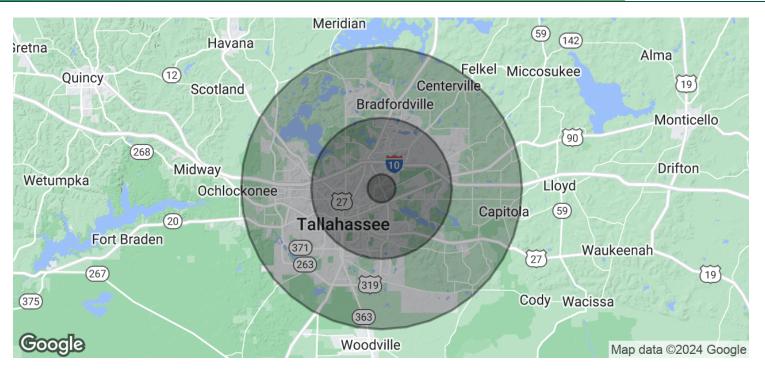

#### **OFFERING SUMMARY**

| Sale Price:       |          |          | \$3,475,000 |
|-------------------|----------|----------|-------------|
| Available SF:     |          |          | 121,000 sf  |
|                   |          |          |             |
| DEMOGRAPHICS      | 1 MILE   | 5 MILES  | 10 MILES    |
| Total Households  | 3,121    | 62,780   | 121,426     |
| Total Population  | 6,478    | 136,807  | 268,882     |
| Average HH Income | \$67,555 | \$70,713 | \$68,086    |

### PREMIER COMMERCIAL GROUP

Capital Cir NE, Tallahassee, FL 32308

850.933.5899

| POPULATION           | 1 MILE    | 5 MILES   | 10 MILES |
|----------------------|-----------|-----------|----------|
| Total Population     | 6,478     | 136,807   | 268,882  |
| Average Age          | 44.0      | 35.5      | 35.1     |
| Average Age (Male)   | 38.3      | 33.7      | 33.9     |
| Average Age (Female) | 46.6      | 37.3      | 36.2     |
| HOUSEHOLDS & INCOME  | 1 MILE    | 5 MILES   | 10 MILES |
| Total Households     | 3,121     | 62,780    | 121,426  |
| # of Persons per HH  | 2.1       | 2.2       | 2.2      |
| Average HH Income    | \$67,555  | \$70,713  | \$68,086 |
| 5                    |           |           |          |
| Average House Value  | \$184,805 | \$209,980 | \$186,   |