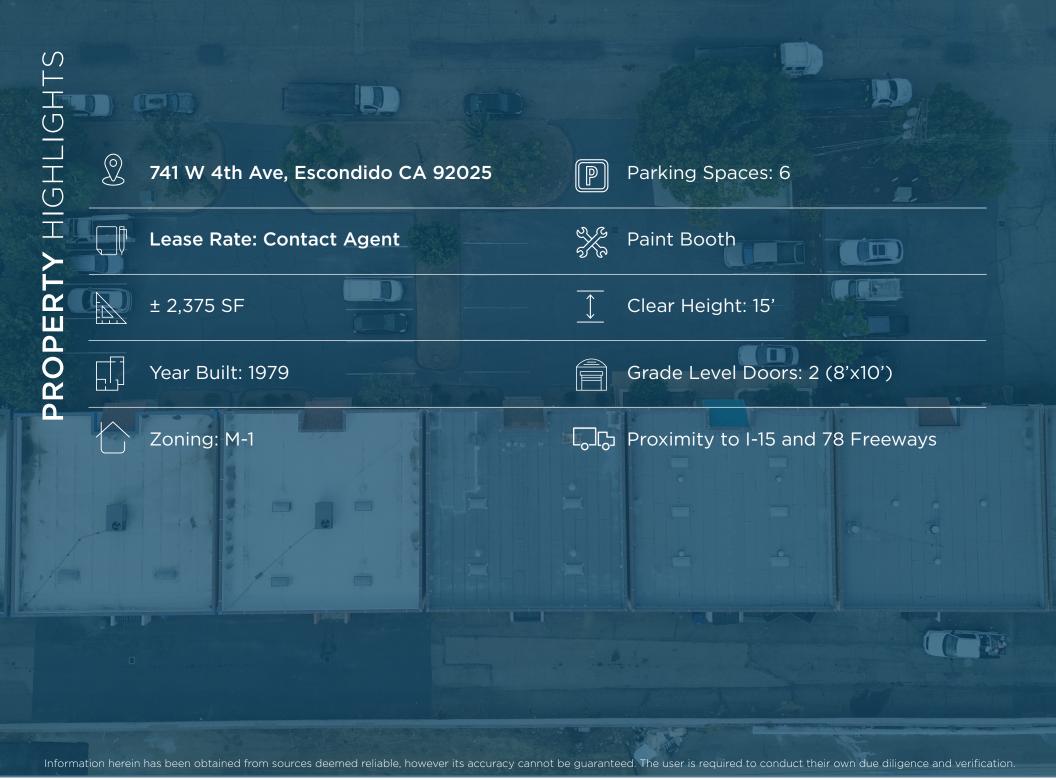

## 741 W 4TH AVE

FOR LEASE | ± 2,375 SF INDUSTRIAL BUILDING

CONTACT BROKER FOR INFORMATION

SHAYAN BAHRI shayan.bahri@ip-cre.com 818.292.4657 Lic. #02149868

**GL** - Grade Loading

Information herein has been obtained from sources deemed reliable, however its accuracy cannot be guaran-