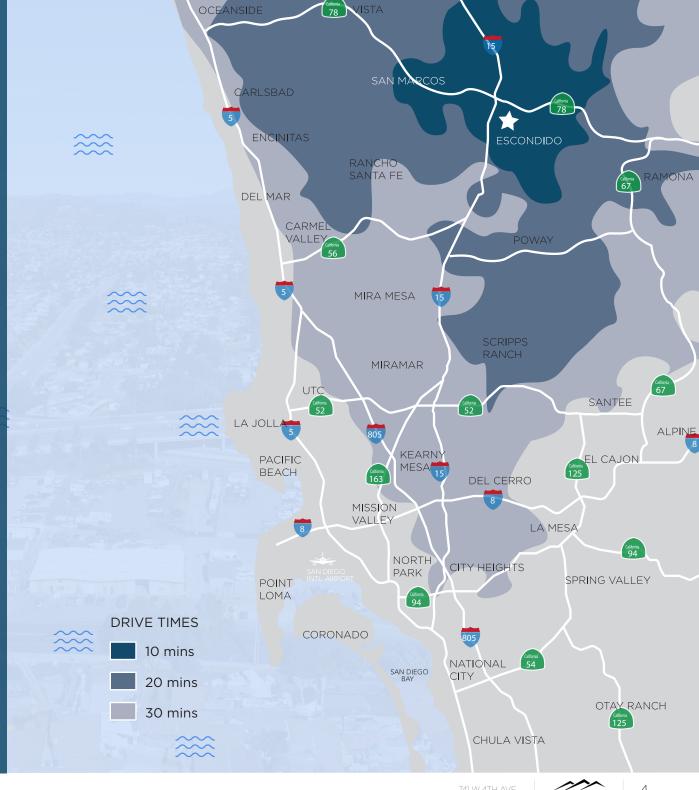

## ESCONDIDO INDUSTRIAL **MARKET**

7 MM SF INVENTORY

13.708 SF YTD NET ABSORPTION

94,957 SF YTD LEASING ACTIVITY

1.3% **DIRECT VACANCY** 

LOW-FINISH ASKING RATE

\$1.30

HIGH-FINISH ASKING RATE