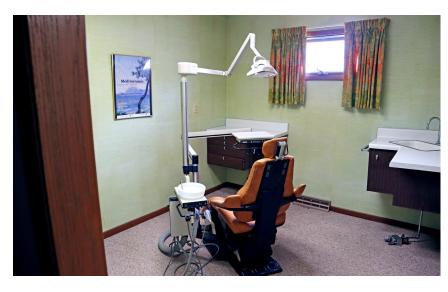

## PROPERTY HIGHLIGHTS

- Excellent satellite office opportunity.
- Remaining dental equipment included.
- Potential redevelopment for other uses.
- Large reception, 3 private offices, kitchen, 2 laboratories, 7 exam rooms and 4 bathrooms.
- All exam rooms include built-in sinks.
- Building also includes a basement.
- Paved parking lot.