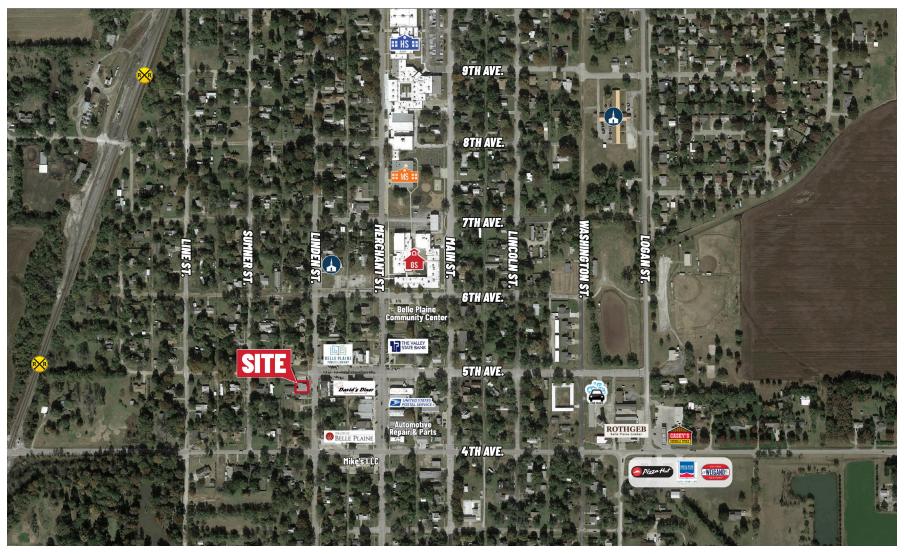

## MEDICAL OFFICE FOR SALE OR LEASE 429 N. Linden St., Belle Plaine, KS

**SALE PRICE** \$120,000.00

**LEASE RATE** \$1,200.00/M0

SITE SIZE 4,145 SF **BUILDING SIZE** 2,894 SF

**YEAR BUILT** 

1950

**ZONING** 

|   | DEMOGRAPHICS   | 1 MILE   | 3 MILES  | 5 MILES  |
|---|----------------|----------|----------|----------|
| M | POPULATION     | 2,112    | 3,082    | 20,555   |
|   | AVG. HH INCOME | \$79,147 | \$84,097 | \$87,383 |
|   | MEDIAN AGE     | 37.6     | 39.1     | 38.5     |