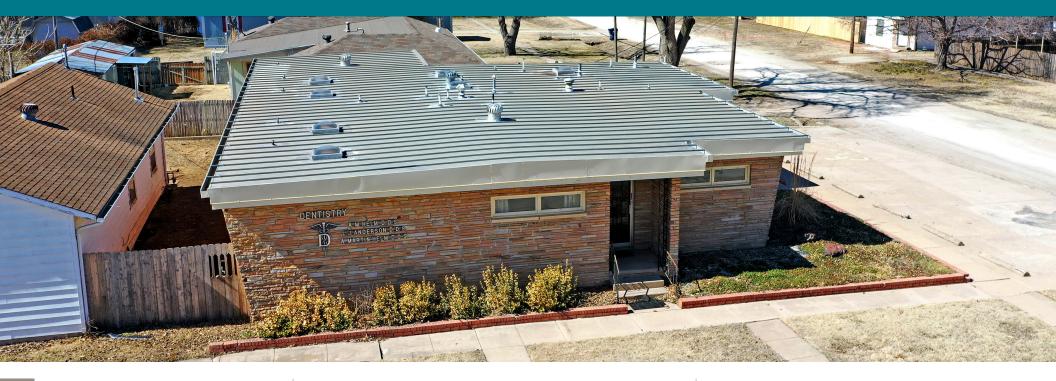

## MEDICAL OFFICE FOR SALE OR LEASE 429 N. Linden St., Belle Plaine, KS

**SALE PRICE** \$120,000.00

**LEASE RATE** \$1,200.00/M0

SITE SIZE 4,145 SF **BUILDING SIZE** 2,894 SF

**YEAR BUILT** 

1950

**ZONING** 

## PROPERTY HIGHLIGHTS

- Excellent satellite office opportunity.
- Remaining dental equipment included.
- Potential redevelopment for other uses.
- Large reception, 3 private offices, kitchen, 2 laboratories, 7 exam rooms and 4 bathrooms.
- All exam rooms include built-in sinks.
- Building also includes a basement.
- Paved parking lot.