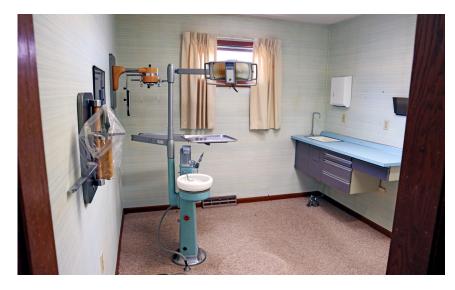

## PROPERTY HIGHLIGHTS

- Excellent satellite office opportunity.
- Remaining dental equipment included.
- Potential redevelopment for other uses.
- Large reception, 3 private offices, kitchen, 2 laboratories, 7 exam rooms and 4 bathrooms.
- All exam rooms include built-in sinks.
- Building also includes a basement.
- Paved parking lot.