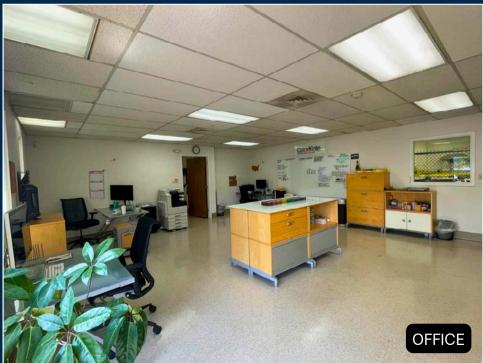

The one-story building features 1,488 SF of air-conditioned office space, a 12.75' clear ceiling height, a drive-in door, a loading dock with a leveler, a UPS height dock, men's and women's restrooms, a True View Lighting System, and a 600-amp, 3-phase electrical service, further enhanced by additional subbreakers installed by the current tenant to support manufacturing equipment.