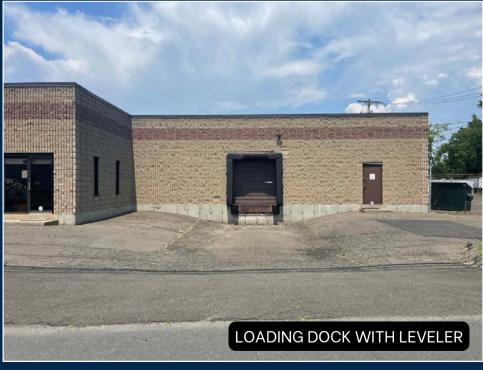

The one-story building features 1,488 SF of air-conditioned office space, a 12.75' clear ceiling height, a drive-in door, a loading dock with a leveler, a UPS height dock, men's and women's restrooms, a True View Lighting System, and a 600-amp, 3-phase electrical service, further enhanced by additional subbreakers installed by the current tenant to support manufacturing equipment.

#### **Features**

| Parking:        | 20 Spaces                                                                                                                                 |
|-----------------|-------------------------------------------------------------------------------------------------------------------------------------------|
| Ceiling Height: | 12.75' Clear                                                                                                                              |
| Loading:        | <ul> <li>12' H x 13' W Drive-in Door</li> <li>8' H x 8' W Loading Dock with<br/>Leveler</li> <li>10' H x 10' W UPS Height Dock</li> </ul> |
| Amenities:      | True View Lighting System, Men's<br>& Women's Restrooms, Fenced<br>Area, Building Signage                                                 |