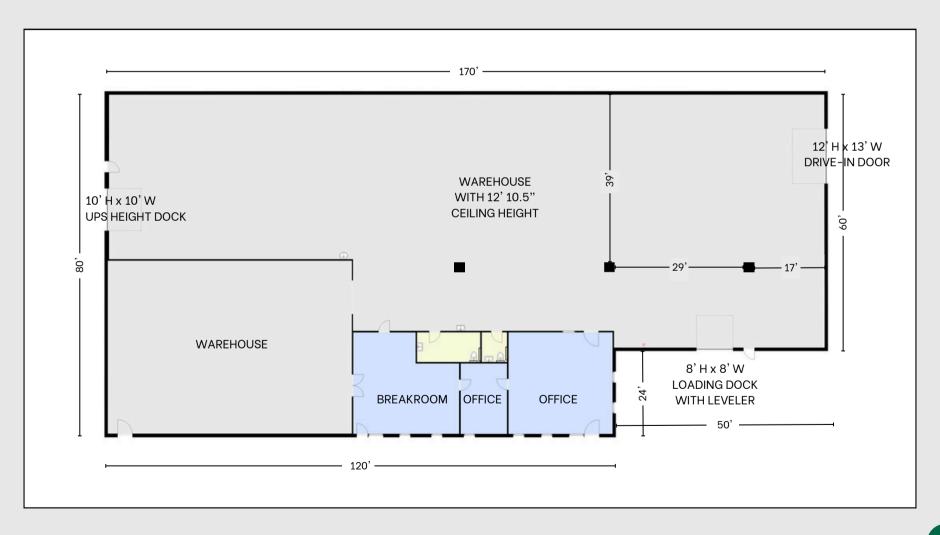

The one-story building features 1,488 SF of air-conditioned office space, a 12.75' clear ceiling height, a drive-in door, a loading dock with a leveler, a UPS height dock, men's and women's restrooms, a True View Lighting System, and a 600-amp, 3-phase electrical service, further enhanced by additional subbreakers installed by the current tenant to support manufacturing equipment.

#### The Site

| 12,600 SF             |
|-----------------------|
| Industrial            |
| 12,600 SF             |
| 0.54 acres            |
| Light Industrial (MA) |
| 1986                  |
| Concrete              |
| One                   |
| Single                |
|                       |

#### **Features**

| Parking:        | 20 Spaces                                                                                                                                 |
|-----------------|-------------------------------------------------------------------------------------------------------------------------------------------|
| Ceiling Height: | 12.75' Clear                                                                                                                              |
| Loading:        | <ul> <li>12' H x 13' W Drive-in Door</li> <li>8' H x 8' W Loading Dock with<br/>Leveler</li> <li>10' H x 10' W UPS Height Dock</li> </ul> |
| Amenities:      | True View Lighting System, Men's<br>& Women's Restrooms, Fenced<br>Area, Building Signage                                                 |