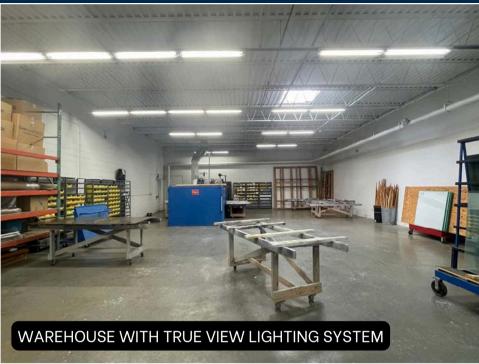

The one-story building features 1,488 SF of air-conditioned office space, a 12.75' clear ceiling height, a drive-in door, a loading dock with a leveler, a UPS height dock, men's and women's restrooms, a True View Lighting System, and a 600-amp, 3-phase electrical service, further enhanced by additional subbreakers installed by the current tenant to support manufacturing equipment.

#### **Features**

| Parking:        | 20 Spaces                                                                                                                                 |
|-----------------|-------------------------------------------------------------------------------------------------------------------------------------------|
| Ceiling Height: | 12.75' Clear                                                                                                                              |
| Loading:        | <ul> <li>12' H x 13' W Drive-in Door</li> <li>8' H x 8' W Loading Dock with<br/>Leveler</li> <li>10' H x 10' W UPS Height Dock</li> </ul> |
| Amenities:      | True View Lighting System, Men's<br>& Women's Restrooms, Fenced<br>Area, Building Signage                                                 |