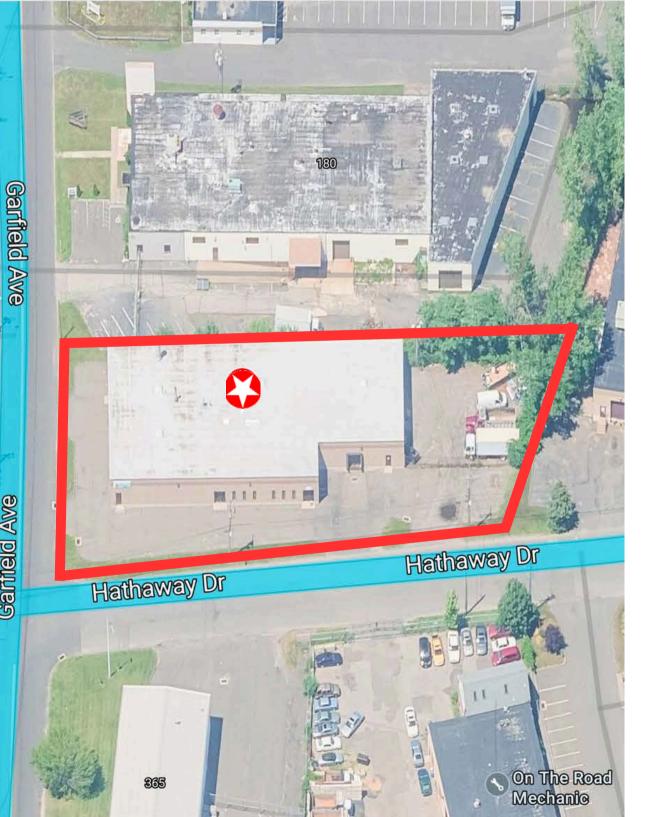

## Details & Parcel Map

# Industrial Property Minutes to I-95 for Lease at \$10/SF NNN

Angel Commercial, LLC, acting as the exclusive commercial real estate broker, is pleased to offer a 12,600 SF well-maintained industrial building on 0.54 acres at 300 Hathaway Drive in Stratford, CT, for lease at \$10/SF NNN. Situated on the corner of Garfield Avenue and Hathaway Drive, within a Light Industrial (MA) Zone, the property is ideal for light manufacturing and distribution.