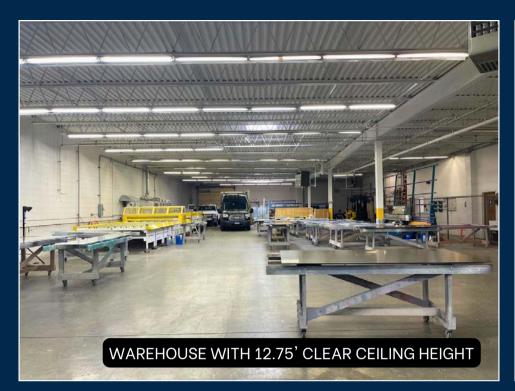

The one-story building features 1,488 SF of air-conditioned office space, a 12.75' clear ceiling height, a drive-in door, a loading dock with a leveler, a UPS height dock, men's and women's restrooms, a True View Lighting System, and a 600-amp, 3-phase electrical service, further enhanced by additional subbreakers installed by the current tenant to support manufacturing equipment.

#### **Features**

| Parking:        | 20 Spaces                                                                                                                                 |
|-----------------|-------------------------------------------------------------------------------------------------------------------------------------------|
| Ceiling Height: | 12.75' Clear                                                                                                                              |
| Loading:        | <ul> <li>12' H x 13' W Drive-in Door</li> <li>8' H x 8' W Loading Dock with<br/>Leveler</li> <li>10' H x 10' W UPS Height Dock</li> </ul> |
| Amenities:      | True View Lighting System, Men's<br>& Women's Restrooms, Fenced<br>Area, Building Signage                                                 |