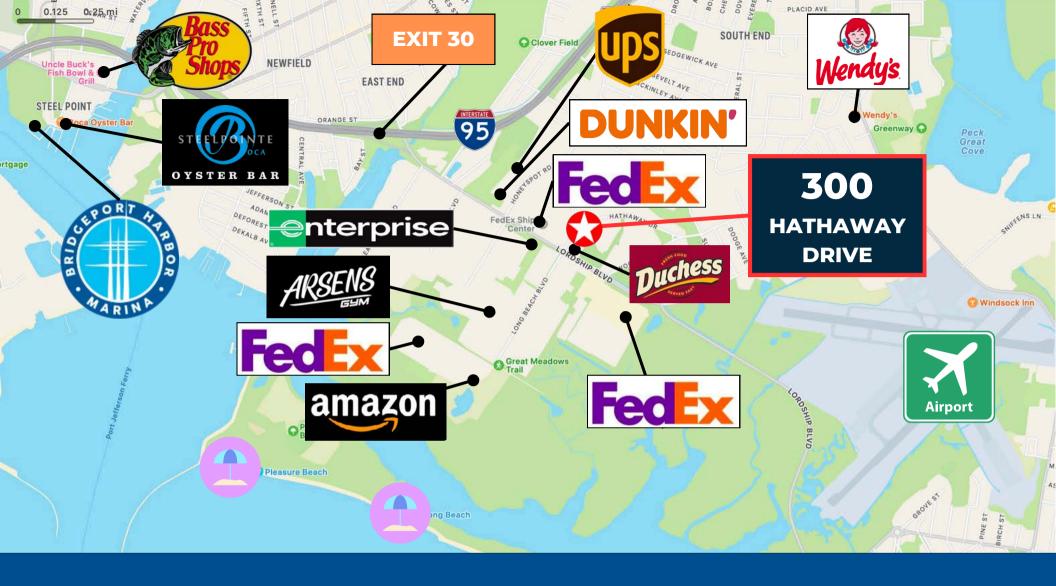

Strategically located just minutes from I-95, the property is ideally located with access to a skilled labor pool. Its proximity to major transportation hubs, including the nearby Sikorsky Memorial Airport for private and charter plane service and the Bridgeport Harbor Marina, ensures a wide range of shipping options for potential occupants.

Additionally, the property is in close proximity to distribution companies including FedEx, UPS, and Amazon, and is close to a new self-storage facility currently under construction. Nearby amenities include restaurants, fitness gyms, car rentals, retail shops, and beaches.

300 Hathaway Drive is less than one mile from I-95 (Exit 30), providing convenient access for transportation of goods. The property is steps from a Greater Bridgeport Transit Bus Stop at Garfield Avenue and Lordship Boulevard, offering further connectivity.

### **CONVENIENT LOCATION WITH NEARBY AMENITIES**

Nearby Amenities include Restaurants, Fitness Gym, Car Rental, Retail Shops, and Beaches.

Surrounded by Distribution Companies including FedEx, UPS, and Amazon.

Minutes to I-95, Exit 30, Sikorsky Memorial Airport, and Bridgeport Harbor Marina, and steps to a bus stop.