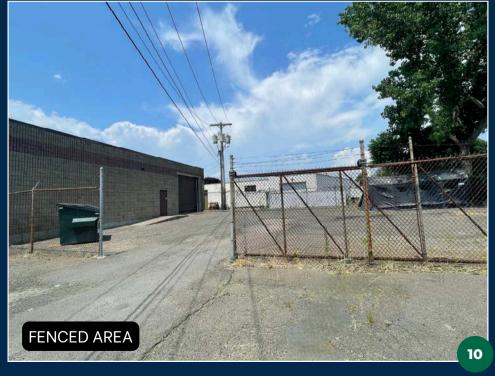

#### **Features**

| Parking:        | 20 Spaces                                                                                                                                 |
|-----------------|-------------------------------------------------------------------------------------------------------------------------------------------|
| Ceiling Height: | 12.75' Clear                                                                                                                              |
| Loading:        | <ul> <li>12' H x 13' W Drive-in Door</li> <li>8' H x 8' W Loading Dock with<br/>Leveler</li> <li>10' H x 10' W UPS Height Dock</li> </ul> |
| Amenities:      | True View Lighting System, Men's<br>& Women's Restrooms, Fenced<br>Area, Building Signage                                                 |