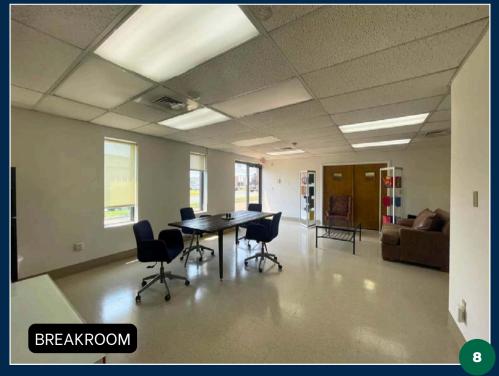

The one-story building features 1,488 SF of air-conditioned office space, a 12.75' clear ceiling height, a drive-in door, a loading dock with a leveler, a UPS height dock, men's and women's restrooms, a True View Lighting System, and a 600-amp, 3-phase electrical service, further enhanced by additional subbreakers installed by the current tenant to support manufacturing equipment.