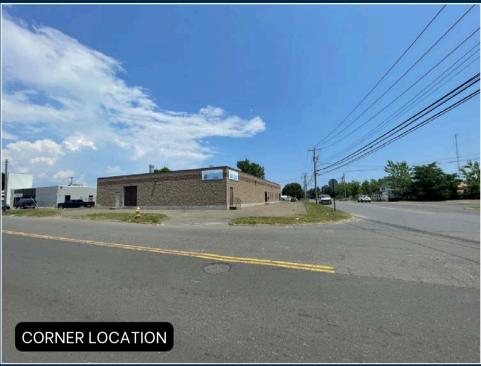

# Industrial Property Minutes to I-95 for Lease at \$10/SF NNN

Angel Commercial, LLC, acting as the exclusive commercial real estate broker, is pleased to offer a 12,600 SF well-maintained industrial building on 0.54 acres at 300 Hathaway Drive in Stratford, CT, for lease at \$10/SF NNN. Situated on the corner of Garfield Avenue and Hathaway Drive, within a Light Industrial (MA) Zone, the property is ideal for light manufacturing and distribution.

300 Hathaway Drive is less than one mile from I-95 (Exit 30), providing convenient access for transportation of goods. The property is steps from a Greater Bridgeport Transit Bus Stop at Garfield Avenue and Lordship Boulevard, offering further connectivity.