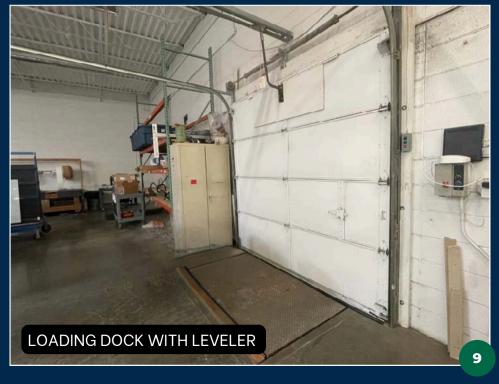

The one-story building features 1,488 SF of air-conditioned office space, a 12.75' clear ceiling height, a drive-in door, a loading dock with a leveler, a UPS height dock, men's and women's restrooms, a True View Lighting System, and a 600-amp, 3-phase electrical service, further enhanced by additional subbreakers installed by the current tenant to support manufacturing equipment.

#### **Features**

| Parking:        | 20 Spaces                                                                                                                                 |
|-----------------|-------------------------------------------------------------------------------------------------------------------------------------------|
| Ceiling Height: | 12.75' Clear                                                                                                                              |
| Loading:        | <ul> <li>12' H x 13' W Drive-in Door</li> <li>8' H x 8' W Loading Dock with<br/>Leveler</li> <li>10' H x 10' W UPS Height Dock</li> </ul> |
| Amenities:      | True View Lighting System, Men's<br>& Women's Restrooms, Fenced<br>Area, Building Signage                                                 |