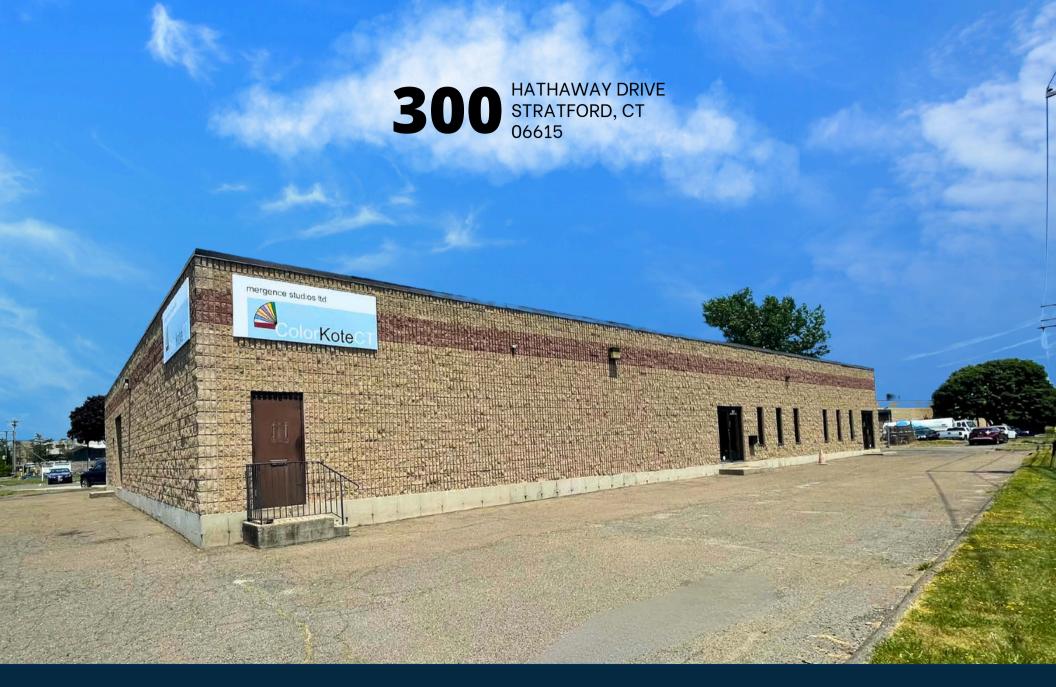

# Industrial Property Minutes to I-95 for Lease at \$10/SF NNN

Angel Commercial, LLC, acting as the exclusive commercial real estate broker, is pleased to offer a 12,600 SF well-maintained industrial building on 0.54 acres at 300 Hathaway Drive in Stratford, CT, for lease at \$10/SF NNN. Situated on the corner of Garfield Avenue and Hathaway Drive, within a Light Industrial (MA) Zone, the property is ideal for light manufacturing and distribution.

# 300 HATHAWAY DRIVE STRATFORD, CT 06615