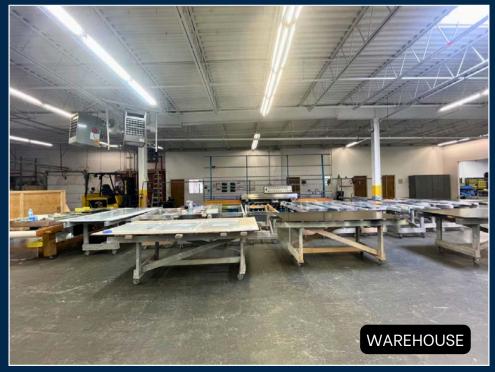

The one-story building features 1,488 SF of air-conditioned office space, a 12.75' clear ceiling height, a drive-in door, a loading dock with a leveler, a UPS height dock, men's and women's restrooms, a True View Lighting System, and a 600-amp, 3-phase electrical service, further enhanced by additional subbreakers installed by the current tenant to support manufacturing equipment.

#### The Site

| 12,600 SF             |
|-----------------------|
| Industrial            |
| 12,600 SF             |
| 0.54 acres            |
| Light Industrial (MA) |
| 1986                  |
| Concrete              |
| One                   |
| Single                |
|                       |