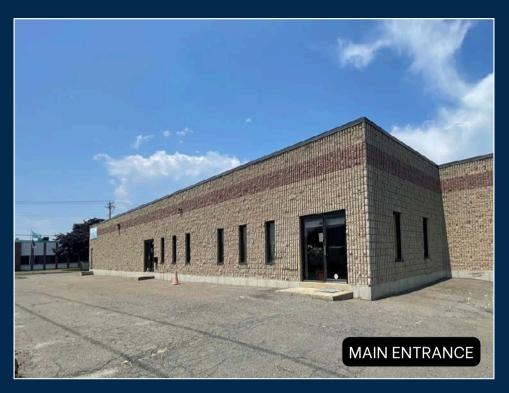

# Industrial Property Minutes to I-95 for Lease at \$10/SF NNN

Angel Commercial, LLC, acting as the exclusive commercial real estate broker, is pleased to offer a 12,600 SF well-maintained industrial building on 0.54 acres at 300 Hathaway Drive in Stratford, CT, for lease at \$10/SF NNN. Situated on the corner of Garfield Avenue and Hathaway Drive, within a Light Industrial (MA) Zone, the property is ideal for light manufacturing and distribution.

# 300 HATHAWAY DRIVE STRATFORD, CT 06615