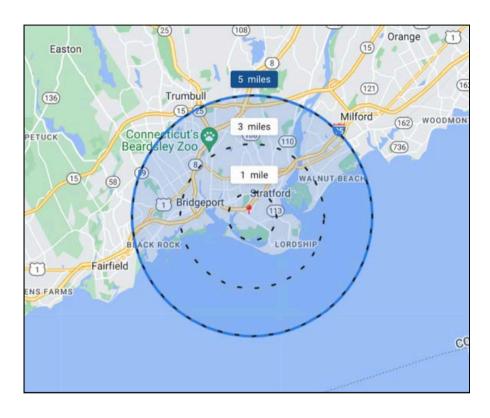

Strategically located just minutes from I-95, the property is ideally located with access to a skilled labor pool. Its proximity to major transportation hubs, including the nearby Sikorsky Memorial Airport for private and charter plane service and the Bridgeport Harbor Marina, ensures a wide range of shipping options for potential occupants.

300 Hathaway Drive is less than one mile from I-95 (Exit 30), providing convenient access for transportation of goods. The property is steps from a Greater Bridgeport Transit Bus Stop at Garfield Avenue and Lordship Boulevard, offering further connectivity.

Minutes to I-95, Exit 30, Sikorsky Memorial Airport, and Bridgeport Harbor Marina, and steps to a bus stop.

# DEMOGRAPHICS FIVE MILES