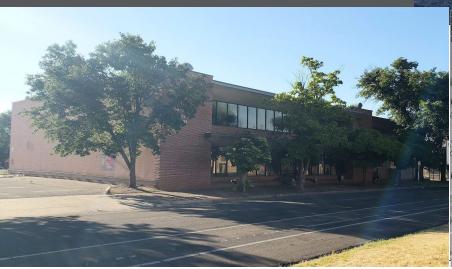

## 334 N. Topeka | Wichita | KS |

- \* Quality Structure with 2 floors, new TPO roof in 2020 with 20 yr. warranty.
- \* +/- 17,917 Square Feet
- \* Prepared to finish for your use.
- \* 12' clearance 1st floor and 10.5' second floor
- \* Parking: 54 private stalls

- \* Located in the center of Wichita near the downtown YMCA, The Wave, First United Methodist Church, The flats 324 Apartments, Cocoa Dolce, Emprise Bank HQ, Catholic Diocese of Wichita.
- \* Zoning: CBD
- \* Building Built 1957