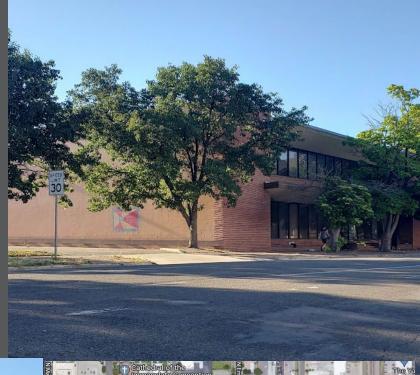

## 334 N. Topeka | Wichita | KS |

- \* Quality Structure with 2 floors, new TPO roof in 2020 with 20 yr. warranty.
- \* +/- 17,917 Square Feet
- \* Prepared to finish for your use.
- \* 12' clearance 1st floor and 10.5' second floor
- \* Parking: 54 private stalls

- \* Located in the center of Wichita near the downtown YMCA, The Wave, First United Methodist Church, The flats 324 Apartments, Cocoa Dolce, Emprise Bank HQ, Catholic Diocese of Wichita.
- \* Zoning: CBD
- \* Building Built 1957