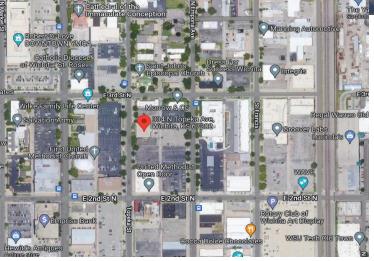

## 334 N. Topeka | Wichita | KS |

- \* Quality Structure with 2 floors, new TPO roof in 2020 with 20 yr. warranty.
- \* +/- 17,917 Square Feet
- \* Prepared to finish for your use.
- \* 12' clearance 1st floor and 10.5' second floor
- \* Parking: 54 private stalls

- \* Located in the center of Wichita near the downtown YMCA, The Wave, First United Methodist Church, The flats 324 Apartments, Cocoa Dolce, Emprise Bank HQ, Catholic Diocese of Wichita.
- \* Zoning: CBD
- \* Building Built 1957