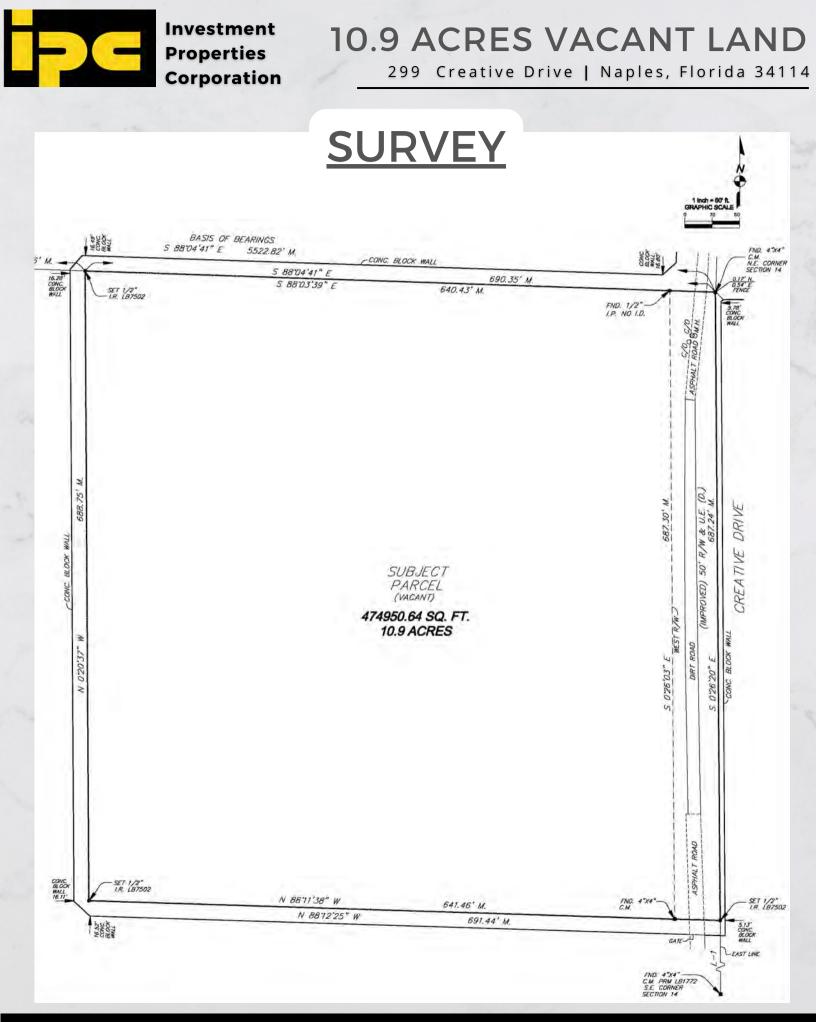

#### 10.9 ACRES VACANT LAND 299 Creative Drive | Naples, Florida 34114

The statement and figures presented herein, while not guaranteed, are secured from sources we believe authoritative. Subject to prior sale, lease, withdrawal and price change without notice.

## **10.9 ACRES VACANT LAND**

299 Creative Drive | Naples, Florida 34114

The statement and figures presented herein, while not guaranteed, are secured from sources we believe authoritative. Subject to prior sale, lease, withdrawal and price change without notice.