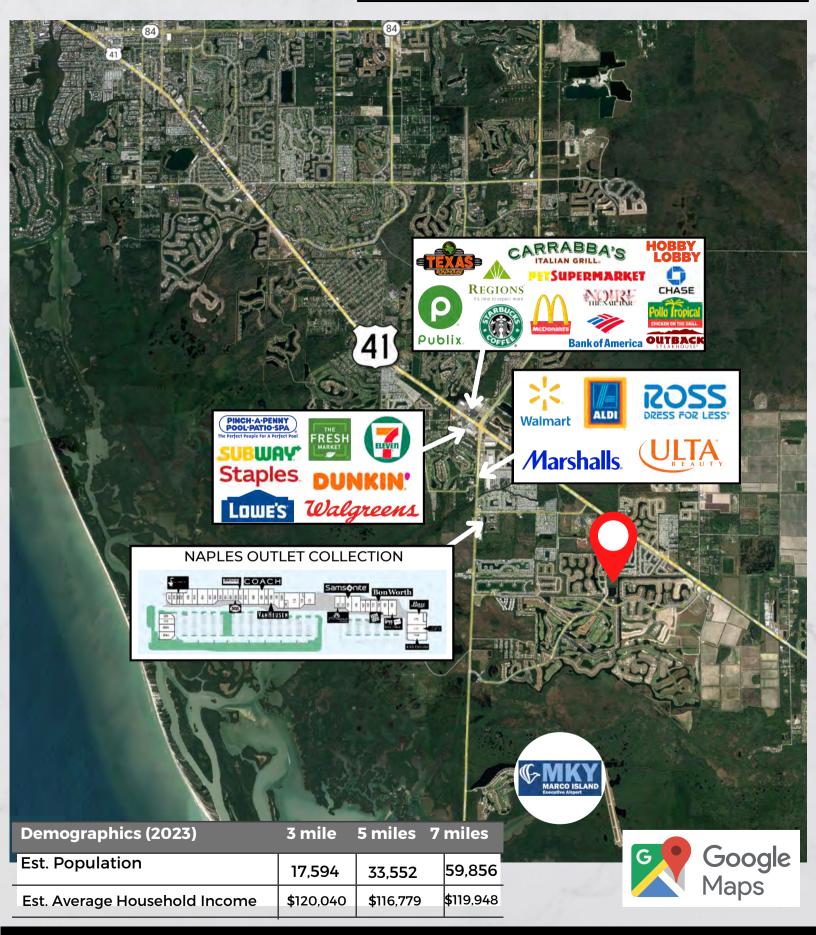

tion 10.9 ACRES VACANT LAND 299 Creative Drive | Naples, Florida 34114

## **OFFERING SUMMARY**

LOT SIZE:

10.9 AC

**ASKING PRICE:** 

\$2,500,000

ZONING:

**O - VACANT RESIDENTIAL** 

**R.E. TAXES** (2023):

\$1,546.77





The statement and figures presented herein, while not guaranteed, are secured from sources we believe authoritative. Subject to prior sale, lease, withdrawal and price change without notice.



Investment Properties Corporation

#### 10.9 ACRES VACANT LAND 299 Creative Drive | Naples, Florida 34114



The statement and figures presented herein, while not guaranteed, are secured from sources we believe authoritative. Subject to prior sale, lease, withdrawal and price change without notice.



## **10.9 ACRES VACANT LAND**

299 Creative Drive | Naples, Florida 34114



The statement and figures presented herein, while not guaranteed, are secured from sources we believe authoritative. Subject to prior sale, lease, withdrawal and price change without notice.