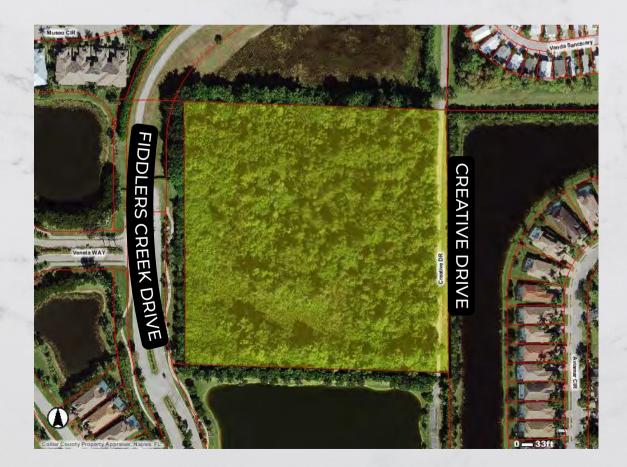

# **10.9 ACRES VACANT LAND**

Located off Tamiami Trail East on Creative Drive

#### Naples, Florida 34114 299 Creative Drive