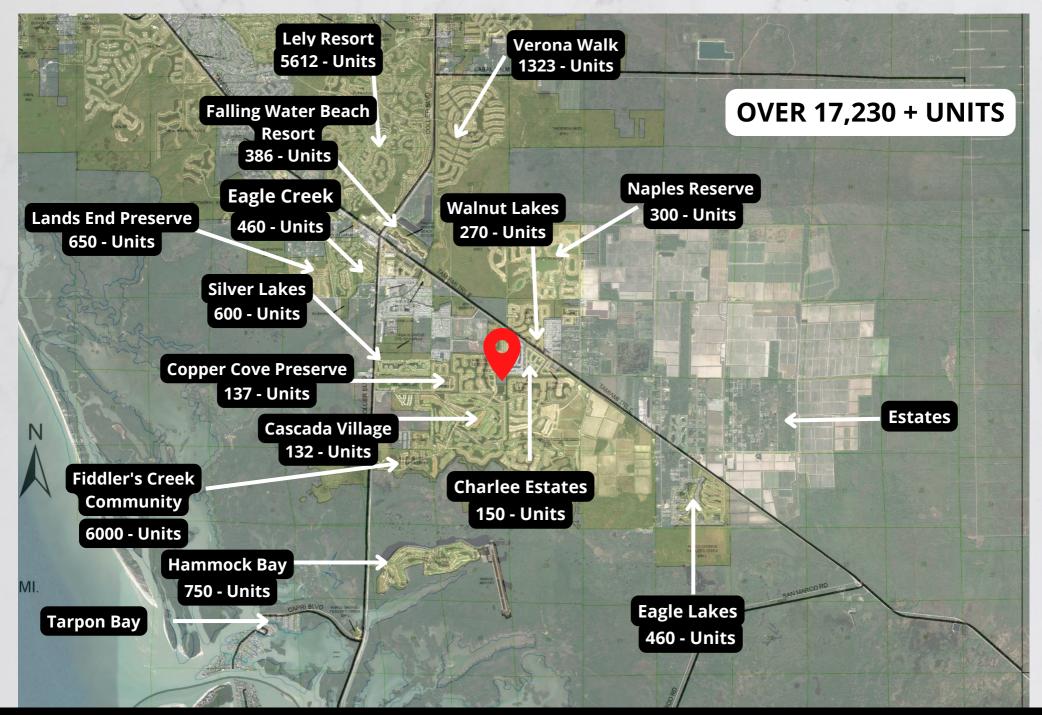

## **10.9 ACRES VACANT LAND**

299 Creative Drive | Naples, Florida 34114

The statement and figures presented herein, while not guaranteed, are secured from sources we believe authoritative. Subject to prior sale, lease, withdrawal and price change without notice.