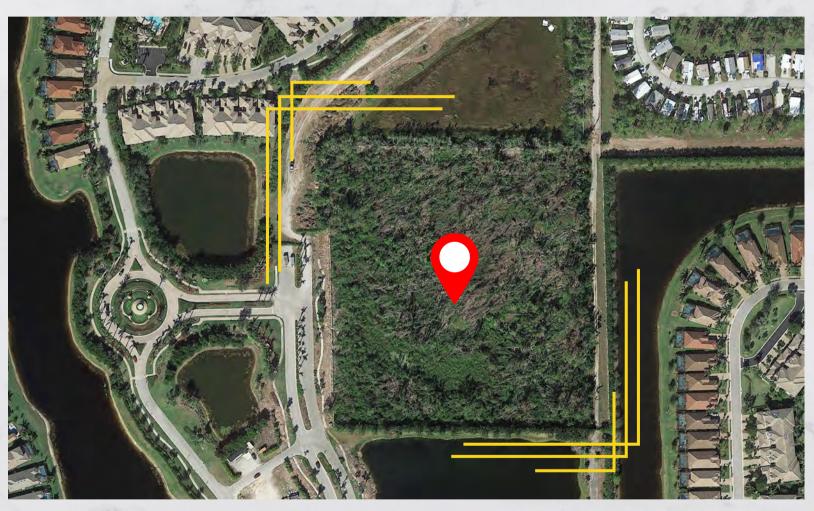

# **10.9 ACRES VACANT LAND**

Located off Tamiami Trail East on Creative Drive

#### Naples, Florida 34114 299 Creative Drive