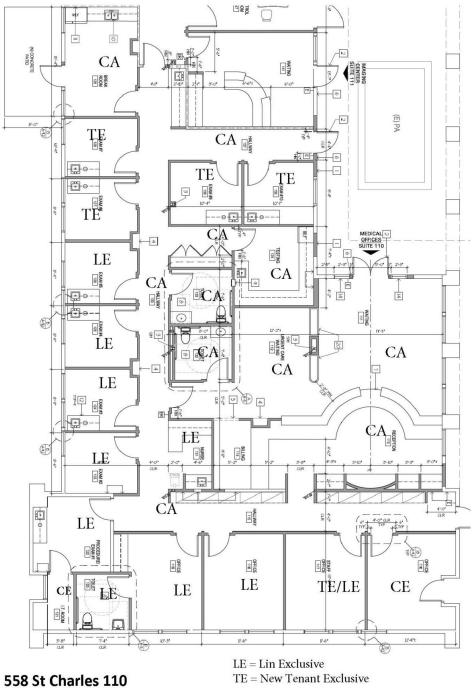

### Lease Highlights

- St Charles Medical and Professional Plaza \$3.00 per
- Immediate Occupancy (See Attached floor plan)
- Adjacent to Wide Bore MRI
- Ground Floor Main Entrance entry to Attractive Reception
- Gated Secure Parking
- Less than two miles from Los Robles Hospital
- Furnished exams with cabinets and exam tables
- Shared reception, waiting, break room, lab and office